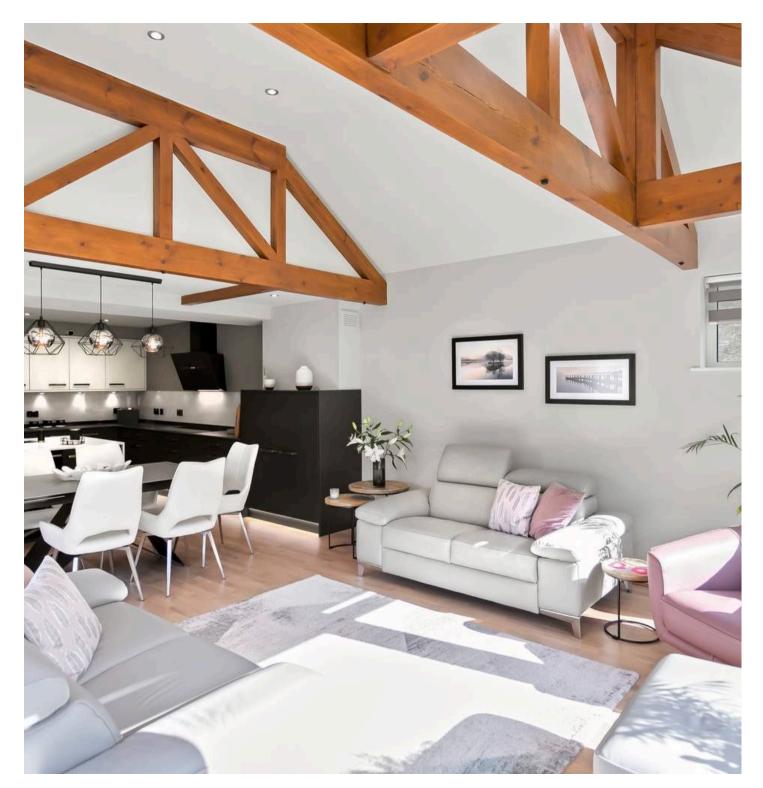

#### Grange-Over-Sands

This wonderful luxury apartment forms part of Hampsfield House Estate. Completed in 2003 by the renowned Lakeland developer Robert Hughes this was his 'flagship'' development. Comprising just 13 properties set in beautiful gardens, and within the National Park, it makes for a very desirable place to live in peace and tranquillity. The Estate gives easy access to Windermere and the Southern Lakes but is only a 15 minute drive from J36 of the M6. Nestled in a desirable location, this luxury ground floor flat epitomises elegance and sophistication. The property has been fully renovated by the current owners to a very high standard. Boasting three bedrooms with the Principle bedroom having a wonderful En-suite bathroom which comprises a walk in shower, W.C. and two wash hand basins to vanity, including a light-filled sitting room perfect for relaxing in with the family. The modern kitchen diner with a living area is impressive, with integrated appliances, engineered Oak flooring, a wine fridge located in the breakfast island, heat proof counter tops and much more, this property exudes comfort and style. The apartment features double glazing and LPG heating for added convenience. Residents will appreciate the convenience of a family bathroom which comprises a W.C., wash hand basin to vanity and a walk in shower, as well as allocated parking and visitor parking. With spectacular private and communal gardens offering picturesque views, this residence is a tranquil haven for those seeking a peaceful retreat in a stunning setting. Stepping outside, residents will be greeted by the enchanting communal gardens and grounds accessed via a sweeping private driveway with electric gates. The meticulously maintained lawns, well-stocked beds, and borders filled with flowering plants, shrubs, and trees create a serene ambience. Number 2 benefits from its own paved patio seating area, perfect for relaxing and enjoying the views of the communal grounds. The winding woodland pathways, adorned with vibrant Rhododendrons in summer and daffodils and bluebells in spring, showcase the natural beauty of the surroundings.

#### **GROUND FLOOR**

**ENTRANCE HALL** 25' 3" x 20' 5" (7.69m x 6.23m)

**SITTING ROOM** 27' 1" x 17' 3" (8.26m x 5.27m)

**KITCHEN DINER/LIVING AREA** 30' 3" x 15' 6" (9.21m x 4.72m)

**BEDROOM** 17' 0" x 15' 3" (5.17m x 4.66m)