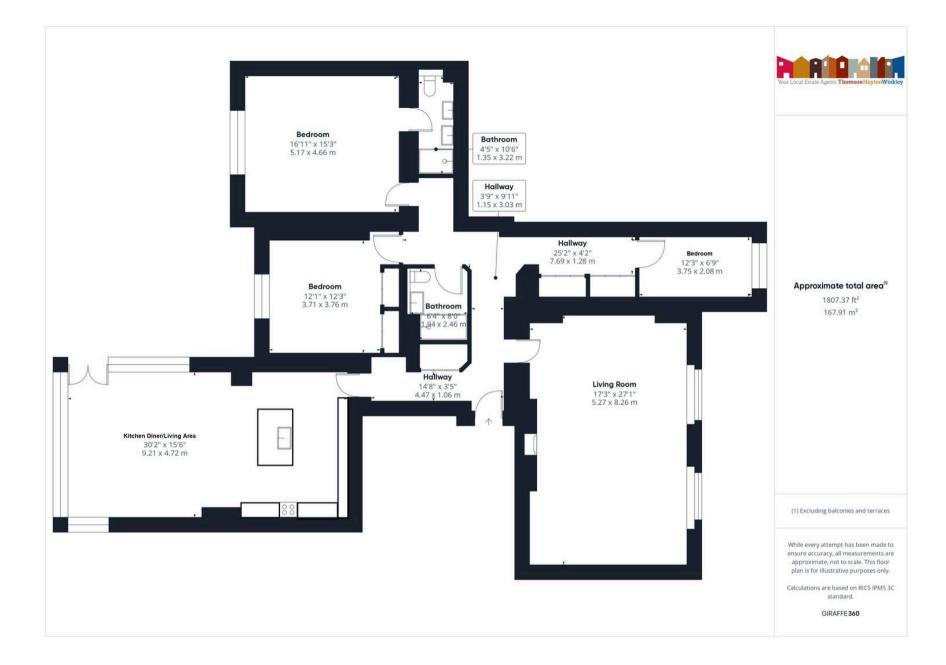

#### **GROUND FLOOR**

**ENTRANCE HALL** 25' 3" x 20' 5" (7.69m x 6.23m)

**SITTING ROOM** 27' 1" x 17' 3" (8.26m x 5.27m)

**KITCHEN DINER/LIVING AREA** 30' 3" x 15' 6" (9.21m x 4.72m)

**BEDROOM** 17' 0" x 15' 3" (5.17m x 4.66m)

**EN-SUITE** 10' 7" x 4' 5" (3.22m x 1.35m)

BEDROOM 12' 4" x 12' 2" (3.76m x 3.71m)

**BEDROOM** 12' 4" x 6' 10" (3.75m x 2.08m)

BATHROOM 9' 8" x 6' 4" (2.94m x 1.94m)