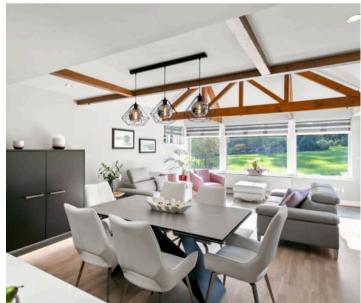

#### Grange-Over-Sands

This wonderful luxury apartment forms part of Hampsfield House Estate. Completed in 2003 by the renowned Lakeland developer Robert Hughes this was his 'flagship'' development. Comprising just 13 properties set in beautiful gardens, and within the National Park, it makes for a very desirable place to live in peace and tranquillity. The Estate gives easy access to Windermere and the Southern Lakes but is only a 15 minute drive from J36 of the M6. Nestled in a desirable location, this luxury ground floor flat epitomises elegance and sophistication. The property has been fully renovated by the current owners to a very high standard. Boasting three bedrooms with the Principle bedroom having a wonderful En-suite bathroom which comprises a walk in shower, W.C. and two wash hand basins to vanity, including a light-filled sitting room perfect for relaxing in with the family. The modern kitchen diner with a living area is impressive, with integrated appliances, engineered Oak flooring, a wine fridge located in the breakfast island, heat proof counter tops and much more, this property exudes comfort and style. The apartment features double glazing and LPG heating for added convenience. Residents will appreciate the convenience of a family bathroom which comprises a W.C., wash hand basin to vanity and a walk in shower, as well as allocated parking and visitor parking. With spectacular private and communal gardens offering picturesque views, this residence is a tranquil haven for those seeking a peaceful retreat in a stunning setting. Stepping outside, residents will be greeted by the enchanting communal gardens and grounds accessed via a sweeping private driveway with electric gates. The meticulously maintained lawns, well-stocked beds, and borders filled with flowering plants, shrubs, and trees create a serene ambience. Number 2 benefits from its own paved patio seating area, perfect for relaxing and enjoying the views of the communal grounds. The winding woodland pathways, adorned with vibrant Rhododendrons in summer and daffodils and bluebells in spring, showcase the natural beauty of the surroundings.

#### **GROUND FLOOR**

**ENTRANCE HALL** 25' 3" x 20' 5" (7.69m x 6.23m)

**SITTING ROOM** 27' 1" x 17' 3" (8.26m x 5.27m)

**KITCHEN DINER/LIVING AREA** 30' 3" x 15' 6" (9.21m x 4.72m)

**BEDROOM** 17' 0" x 15' 3" (5.17m x 4.66m)