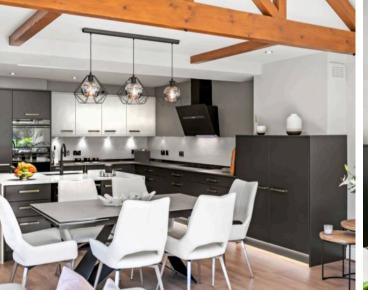

#### Grange-Over-Sands

This wonderful luxury apartment forms part of Hampsfield House Estate. Completed in 2003 by the renowned Lakeland developer Robert Hughes this was his 'flagship'' development. Comprising just 13 properties set in beautiful gardens, and within the National Park, it makes for a very desirable place to live in peace and tranquillity. The Estate gives easy access to Windermere and the Southern Lakes but is only a 15 minute drive from J36 of the M6. Nestled in a desirable location, this luxury ground floor flat epitomises elegance and sophistication. The property has been fully renovated by the current owners to a very high standard. Boasting three bedrooms with the Principle bedroom having a wonderful En-suite bathroom which comprises a walk in shower, W.C. and two wash hand basins to vanity, including a light-filled sitting room perfect for relaxing in with the family. The modern kitchen diner with a living area is impressive, with integrated appliances, engineered Oak flooring, a wine fridge located in the breakfast island, heat proof counter tops and much more, this property exudes comfort and style. The apartment features double glazing and LPG heating for added convenience. Residents will appreciate the convenience of a family bathroom which comprises a W.C., wash hand basin to vanity and a walk in shower, as well as allocated parking and visitor parking. With spectacular private and communal gardens offering picturesque views, this residence is a tranquil haven for those seeking a peaceful retreat in a stunning setting. Stepping outside, residents will be greeted by the enchanting communal gardens and grounds accessed via a sweeping private driveway with electric gates. The meticulously maintained lawns, well-stocked beds, and borders filled with flowering plants, shrubs, and trees create a serene ambience. Number 2 benefits from its own paved patio seating area, perfect for relaxing and enjoying the views of the communal grounds. The winding woodland pathways, adorned with vibrant Rhododendrons in summer and daffodils and bluebells in spring, showcase the natural beauty of the surroundings.

#### **GROUND FLOOR**

**ENTRANCE HALL** 25' 3" x 20' 5" (7.69m x 6.23m)

**SITTING ROOM** 27' 1" x 17' 3" (8.26m x 5.27m)

**KITCHEN DINER/LIVING AREA** 30' 3" x 15' 6" (9.21m x 4.72m)

**BEDROOM** 17' 0" x 15' 3" (5.17m x 4.66m)