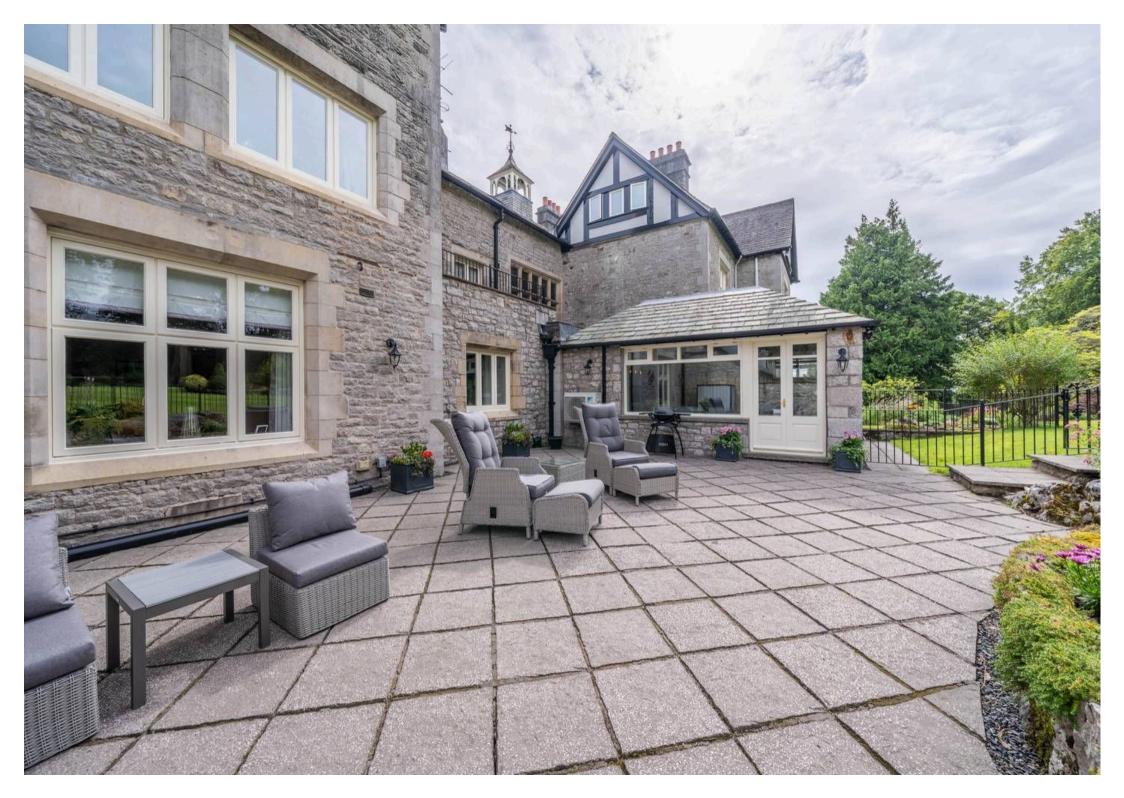

#### Grange-Over-Sands

This wonderful luxury apartment forms part of Hampsfield House Estate. Completed in 2003 by the renowned Lakeland developer Robert Hughes this was his 'flagship'' development. Comprising just 13 properties set in beautiful gardens, and within the National Park, it makes for a very desirable place to live in peace and tranquillity. The Estate gives easy access to Windermere and the Southern Lakes but is only a 15 minute drive from J36 of the M6. Nestled in a desirable location, this luxury ground floor flat epitomises elegance and sophistication. The property has been fully renovated by the current owners to a very high standard. Boasting three bedrooms with the Principle bedroom having a wonderful En-suite bathroom which comprises a walk in shower, W.C. and two wash hand basins to vanity, including a light-filled sitting room perfect for relaxing in with the family. The modern kitchen diner with a living area is impressive, with integrated appliances, engineered Oak flooring, a wine fridge located in the breakfast island, heat proof counter tops and much more, this property exudes comfort and style. The apartment features double glazing and LPG heating for added convenience. Residents will appreciate the convenience of a family bathroom which comprises a W.C., wash hand basin to vanity and a walk in shower, as well as allocated parking and visitor parking. With spectacular private and communal gardens offering picturesque views, this residence is a tranquil haven for those seeking a peaceful retreat in a stunning setting. Stepping outside, residents will be greeted by the enchanting communal gardens and grounds accessed via a sweeping private driveway with electric gates. The meticulously maintained lawns, well-stocked beds, and borders filled with flowering plants, shrubs, and trees create a serene ambience. Number 2 benefits from its own paved patio seating area, perfect for relaxing and enjoying the views of the communal grounds. The winding woodland pathways, adorned with vibrant Rhododendrons in summer and daffodils and bluebells in spring, showcase the natural beauty of the surroundings.