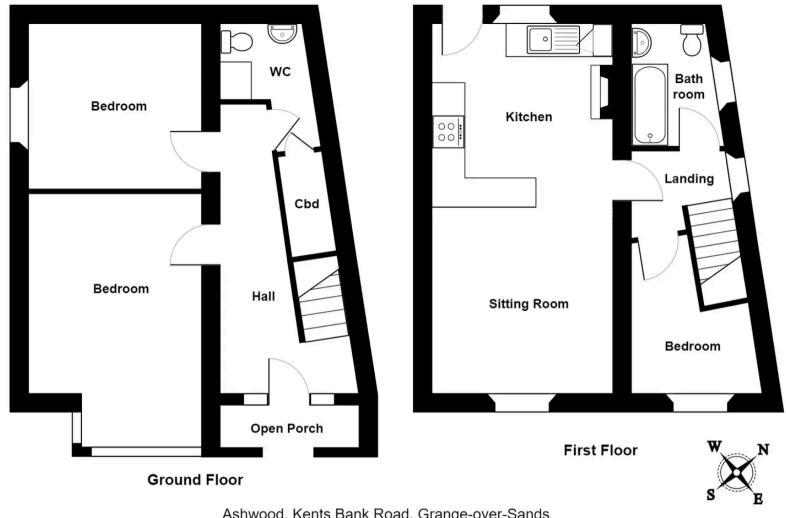

#### GROUND FLOOR

#### ENTRANCE HALL

13' 11" x 8' 5" (4.24m x 2.57m)

#### BEDROOM

14' 6" x 10' 0" (4.42m x 3.05m)

#### BEDROOM

11' 0" x 10' 0" (3.35m x 3.05m)

### **DOWNSTAIRS W.C./UTILITY**

7' 1" x 4' 0" (2.17m x 1.21m)

#### FIRST FLOOR

#### LANDING

7' 0" x 4' 1" (2.13m x 1.25m)

#### KITCHEN/LOUNGE

24' 0" x 11' 6" (7.31m x 3.51m)

#### **BEDROOM**

10' 0" x 9' 0" (3.05m x 2.74m)

#### **BATHROOM**

6' 2" x 3' 8" (1.89m x 1.11m)

Ashwood, Kents Bank Road, Grange-over-Sands

For illustrative purposes only - not to scale. The position and size of features are approximate only. © North West Inspector.