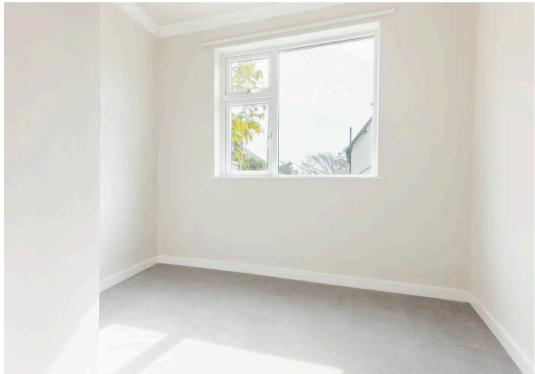

#### BEDROOM

14' 6" x 10' 0" (4.42m x 3.05m)

#### BEDROOM

11' 0" x 10' 0" (3.35m x 3.05m)

#### **BEDROOM**

10' 0" x 9' 0" (3.05m x 2.74m)