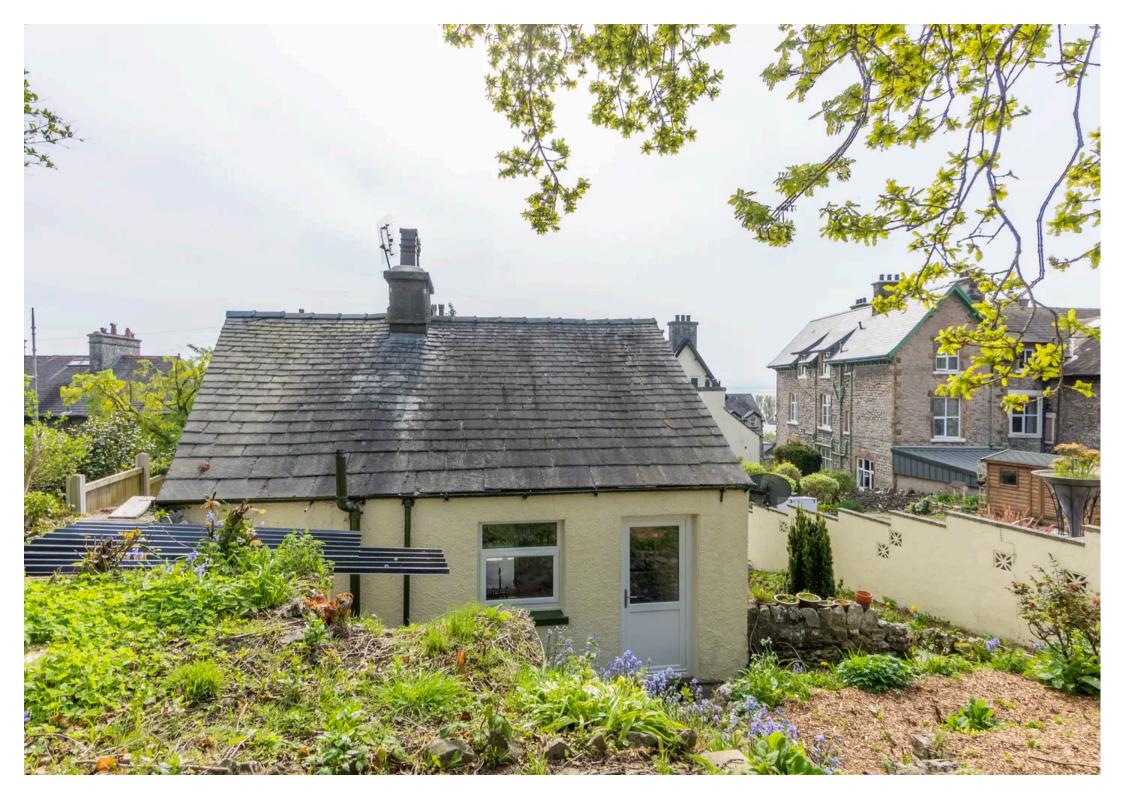

Nestled serenely off the prestigious Kents Bank Road, this detached house offers a perfect blend of peaceful seclusion and convenient access to the town centre. The property has been meticulously renovated, boasting a delightful kitchen with integrated lounge space, three generously sized bedrooms, a family bathroom, and a convenient downstairs toilet. The ample driveway parking ensures that convenience is never compromised. Embraced by delightful gardens to the front and rear, this home offers a serene sanctuary for its lucky inhabitants. The front garden features charming planting beds with rockery features, leading to the rear garden with stocked borders on each side. A pathway provides a seamless connection to the rear garden, where a lush landscape awaits with stocked borders and a cosy patio seating area, perfect for alfresco dining. Well-established trees and hedges envelope the outdoor space, creating a harmonious blend of nature and tranquillity.

- Detached House
- Set back off Kents Bank Road
- Kitchen with lounge space
- Fully renovated with newly added solar panels
- Close to town centre
- Delightful gardens to the front and rear
- Utility space
- Family bathroom and downstairs toilet
- New solar panels