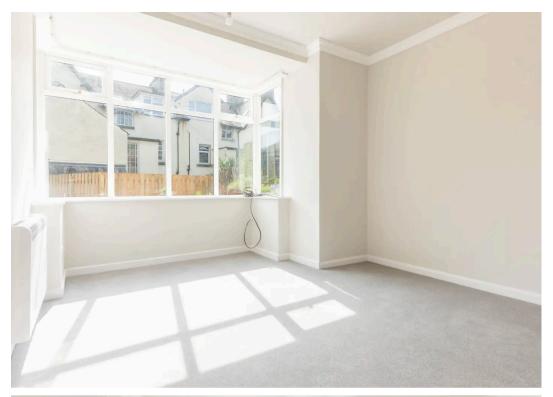

#### BEDROOM

14' 6" x 10' 0" (4.42m x 3.05m)

#### BEDROOM

11' 0" x 10' 0" (3.35m x 3.05m)

#### **BEDROOM**

10' 0" x 9' 0" (3.05m x 2.74m)