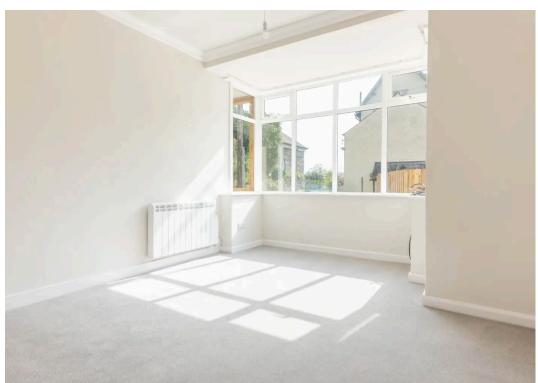

#### BEDROOM

14' 6" x 10' 0" (4.42m x 3.05m)

#### BEDROOM

11' 0" x 10' 0" (3.35m x 3.05m)

#### **BEDROOM**

10' 0" x 9' 0" (3.05m x 2.74m)