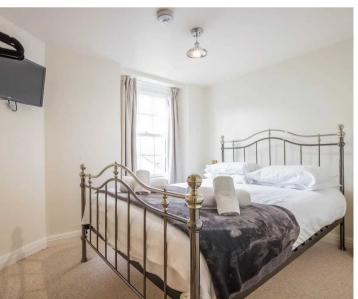

### BEDROOM

15' 9" x 10' 5" (4.79m x 3.17m)

Limited head height. Roof light, two column radiators, eaves storage.