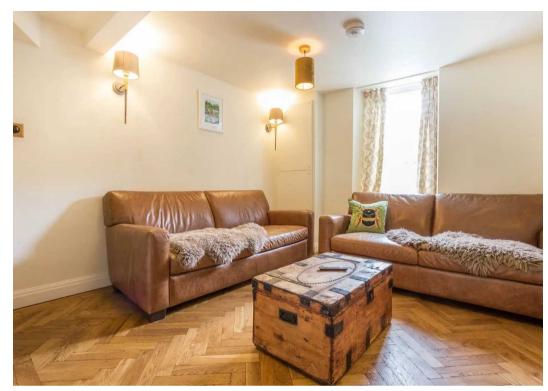

#### SNUG/ENTRANCE HALL

10' 1" x 8' 6" (3.07m x 2.59m)

Entrance door, single glazed sash window, column radiator, wall lights, oak parquet flooring.

#### SITTING ROOM

11' 1" x 10' 0" (3.37m x 3.04m)

Single glazed sash window, column radiator, wall lights, oak parquet flooring.