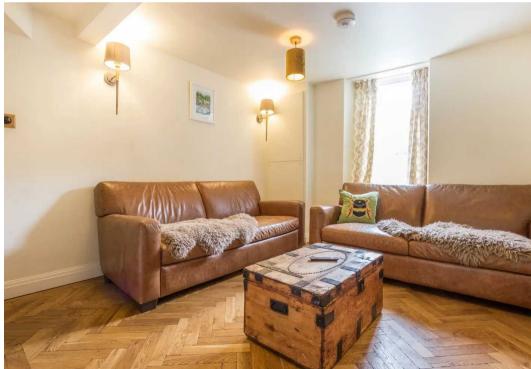

#### SNUG/ENTRANCE HALL

10' 1" x 8' 6" (3.07m x 2.59m)

Entrance door, single glazed sash window, column radiator, wall lights, oak parquet flooring.

#### SITTING ROOM

11' 1" x 10' 0" (3.37m x 3.04m)

Single glazed sash window, column radiator, wall lights, oak parquet flooring.