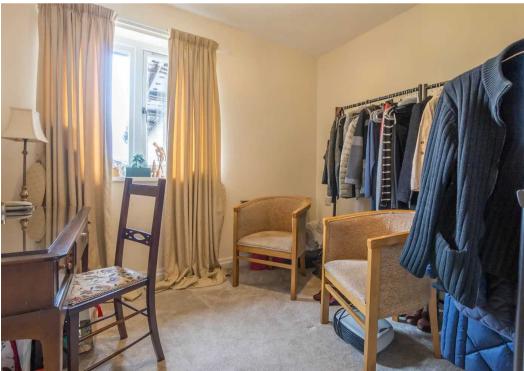

#### **BEDROOM**

11' 11" x 11' 6" (3.63m x 3.5m)

Both max. Double glazed window, storage heater.

#### **BEDROOM**

8' 11" x 8' 7" (2.71m x 2.61m)

Both max. Double glazed window, storage heater.