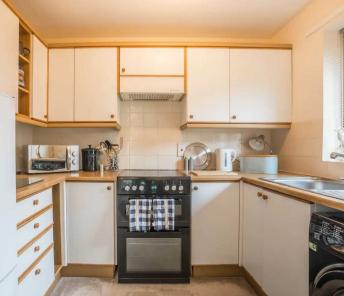

#### **KITCHEN**

9′ 3″ x 7′ 1″ (2.81m x 2.17m)

Both max. Single glazed door, double glazed windows, base and wall units, stainless steel sink, built in oven with electric hob, extractor/filter over, space for fridge freezer, plumbing for washer dryer, tiled splashback.