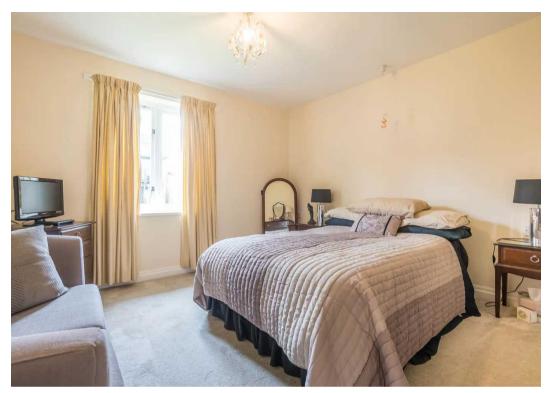

#### **BEDROOM**

11' 11" x 11' 6" (3.63m x 3.5m)

Both max. Double glazed window, storage heater.

#### **BEDROOM**

8' 11" x 8' 7" (2.71m x 2.61m)

Both max. Double glazed window, storage heater.