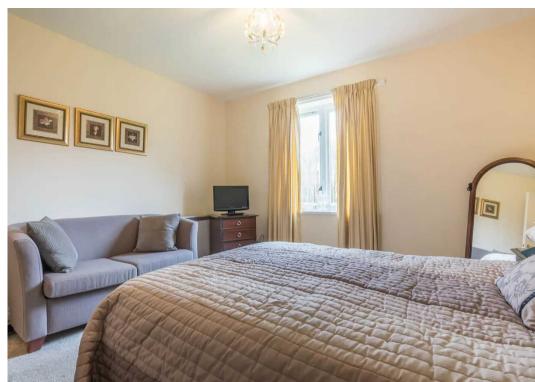

#### **BEDROOM**

11' 11" x 11' 6" (3.63m x 3.5m)

Both max. Double glazed window, storage heater.

#### **BEDROOM**

8' 11" x 8' 7" (2.71m x 2.61m)

Both max. Double glazed window, storage heater.