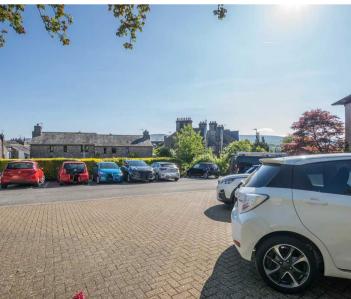

ater, three piece suite comprises W.C. wash hand basin and bath with electric shower over, extractor fan, fitted mirror, partial tiling to walls.

#### HALLWAY

11' 11" x 6' 4" (3.64m x 1.92m)

Both max. Storage heater, two cupboards one housing hot water cylinder, loft access.















#### **OUTSIDE**

A generous communal garden for all residents with well kept lawns and stocked borders.

## ALLOCATED PARKING

Parking for one vehicle.

## EPC RATING C

#### SERVICES

Mains electricity, mains water, mains drainage.

COUNCIL TAX: BAND C

TENURE: FREEHOLD

### DIRECTIONS

Upon entering Kirkby Lonsdale from the A65 take the firstexit at the roundabout onto Dodgsons Croft, go past booths and take the first left where parking is for Flat 12.

WHAT3WORDS: admits.listening.multiples.









For illustrative purposes only - not to scale. The position and size of features are approximate only.

© North West Inspector.



# THW Estate Agents

29 Main Street, Kirkby Lonsdale - LA6 2AH

01524271999 • kirkby@thwestateagents.co.uk • www.thwestateagents.co.uk