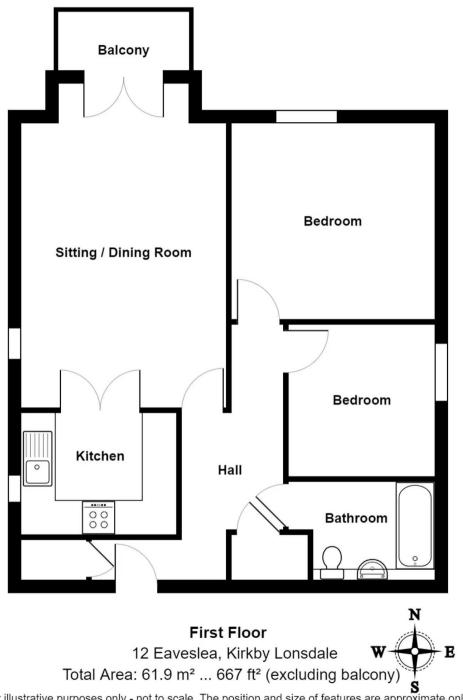

The well proportioned accommodation briefly comprises hallway, sitting room with balcony, kitchen, two bedrooms and a three piece bathroom. The flat benefits from double glazing.

Outside there are communal gardens for all residents and allocated parking.

#### FIRST FLOOR

#### SITTING ROOM

18' 8" x 12' 1" (5.69m x 3.69m)

Both max. Double glazed French doors to balcony, double glazed window, two storage heaters.

#### **KITCHEN**

9′ 3″ x 7′ 1″ (2.81m x 2.17m)

Both max. Single glazed door, double glazed windows, base and wall units, stainless steel sink, built in oven with electric hob, extractor/filter over, space for fridge freezer, plumbing for washer dryer, tiled splashback.

#### **BEDROOM**

11' 11" x 11' 6" (3.63m x 3.5m)

Both max. Double glazed window, storage heater.

#### **BEDROOM**

8' 11" x 8' 7" (2.71m x 2.61m)

Both max. Double glazed window, storage heater.

#### **BATHROOM**

8′ 8″ x 7′ 1″ (2.64m x 2.17m)

Both max. Storage heater, three piece suite comprises W.C. wash hand basin and bath with electric shower over, extractor fan, fitted mirror, partial tiling to walls.

#### HALLWAY

11' 11" x 6' 4" (3.64m x 1.92m)

Both max. Storage heater, two cupboards one housing hot water cylinder, loft access.