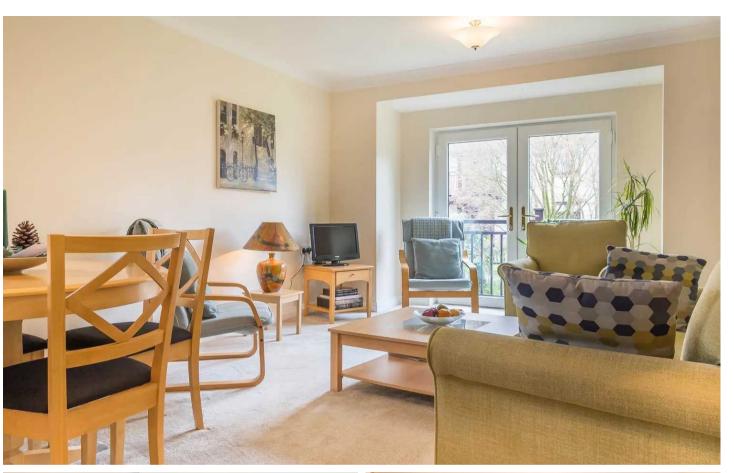

#### SITTING ROOM

18' 8" x 12' 1" (5.69m x 3.69m)

Both max. Double glazed French doors to balcony, double glazed window, two storage heaters.