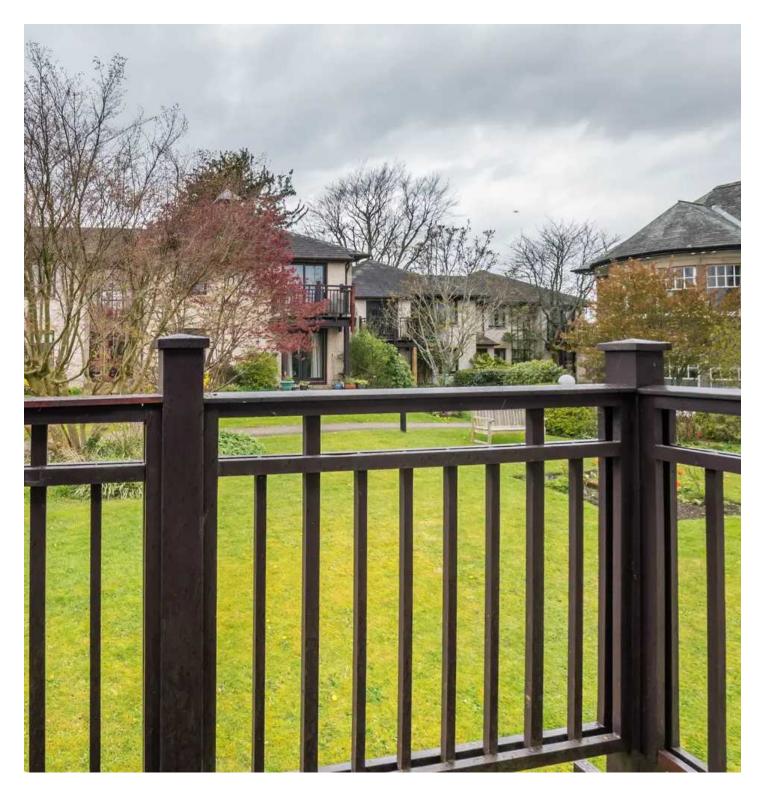

#### SITTING ROOM

18' 8" x 12' 1" (5.69m x 3.69m)

Both max. Double glazed French doors to balcony, double glazed window, two storage heaters.

#### **OUTSIDE**

A generous communal garden for all residents with well kept lawns and stocked borders.