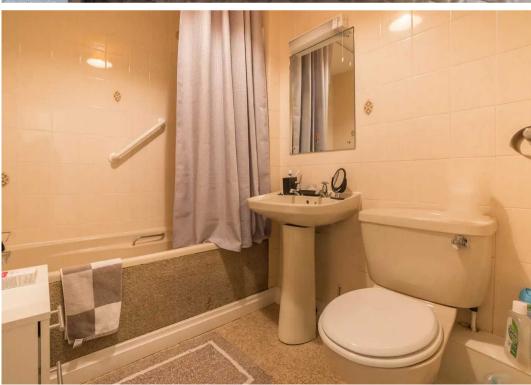

#### **BATHROOM**

8′ 8″ x 7′ 1″ (2.64m x 2.17m)

Both max. Storage heater, three piece suite comprises W.C. wash hand basin and bath with electric shower over, extractor fan, fitted mirror, partial tiling to walls.