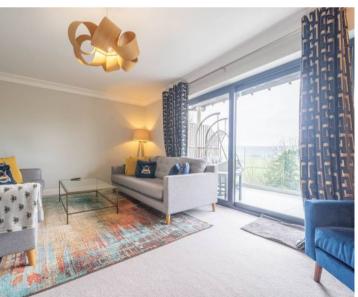

In a sought-after location, this delightful 3-bedroom semi-detached house offers panoramic views over the picturesque Lyth Valley. The property has been renovated by the current owners where they have added on an extension which has made the kitchen diner much bigger adding more living space to the property and they have added in a delightful decking area to the garden as well. The heart of the house lies in its spacious dining kitchen with modern integrated appliances with a living area, creating a welcoming space for family gatherings and entertaining. The first floor features a sitting room with a balcony overlooking the stunning valley, providing a perfect spot to unwind and enjoy the tranquil surroundings. Two of the three double bedrooms can be found on the first floor along with a family bathroom. The Main bedroom along with an en-suite bathroom is located on the second floor with far reaching views across the valley. Featuring double glazing and gas central heating, this home offers modern amenities and comfort. Utility space can also be found in the internal garage as well with a cloakroom on the ground floor Enjoy the best of outdoor living in this property's well-kept enclosed rear garden, which features a delightful decking area ideal for hosting family gatherings or simply basking in the sunshine. The garden offers ample space for garden furniture, making it a perfect setting for creating unforgettable memories. With allocated parking for both residents and visitors, parking is a breeze for all occupants. Don't miss the opportunity to make this charming house with its stunning views and inviting outdoor space your new home.

LANDING

7' 6" x 6' 0" (2.29m x 1.84m)

SITTING ROOM

18' 4" x 11' 9" (5.58m x 3.59m)

BEDROOM

11' 9" x 9' 9" (3.57m x 2.97m)

BEDROOM

10' 6" x 8' 3" (3.21m x 2.51m)