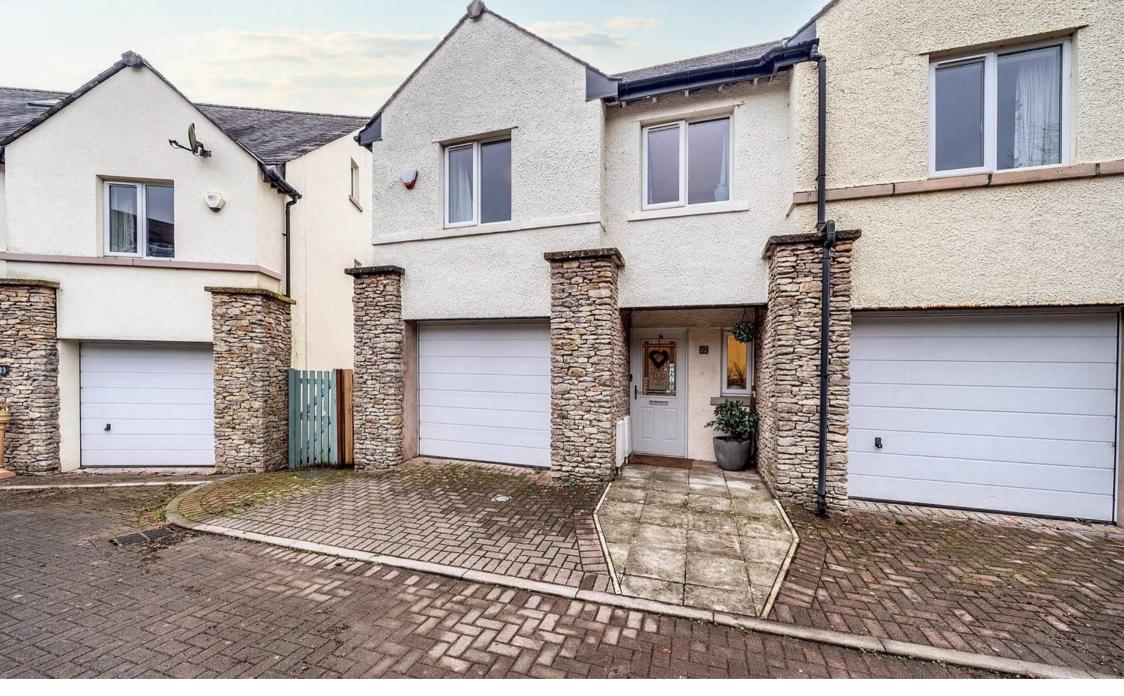

### Levens, Kendal

A well proportioned three bedroom semi detached house situated within the popular South Lakeland village of Levens. The property benefits from magnificent views towards the Lyth Valley and Lakeland Fells, gardens to the front and rear, garage, off road parking and easy access to the M6.

In a sought-after location, this delightful 3-bedroom semi-detached house offers panoramic views over the picturesque Lyth Valley. The property has been renovated by the current owners where they have added on an extension which has made the kitchen diner much bigger adding more living space to the property and they have added in a delightful decking area to the garden as well. The heart of the house lies in its spacious dining kitchen with modern integrated appliances with a living area, creating a welcoming space for family gatherings and entertaining. The first floor features a sitting room with a balcony overlooking the stunning valley, providing a perfect spot to unwind and enjoy the tranquil surroundings. Two of the three double bedrooms can be found on the first floor along with a family bathroom. The Main bedroom along with an en-suite bathroom is located on the second floor with far reaching views across the valley. Featuring double glazing and gas central heating, this home offers modern amenities and comfort. Utility space can also be found in the internal garage as well with a cloakroom on the ground floor Enjoy the best of outdoor living in this property's well-kept enclosed rear garden, which features a delightful decking area ideal for hosting family gatherings or simply basking in the sunshine. The garden offers ample space for garden furniture, making it a perfect setting for creating unforgettable memories. With allocated parking for both residents and visitors, parking is a breeze for all occupants. Don't miss the opportunity to make this charming house with its stunning views and inviting outdoor space your new home.

- Semi detached house
- Panoramic views over Lyth Valley
- Sitting room with balcony over looking the Lyth Valley
- Double glazing and gas central heating
- Modern dining kitchen with living area
- Enclosed garden with decking seating area
- Three double bedrooms with two being on the first floor and the main bedroom on the second floor
- Garage with utility space
- Bathroom, en suite and cloakroom
- Allocated parking for residents and visitors