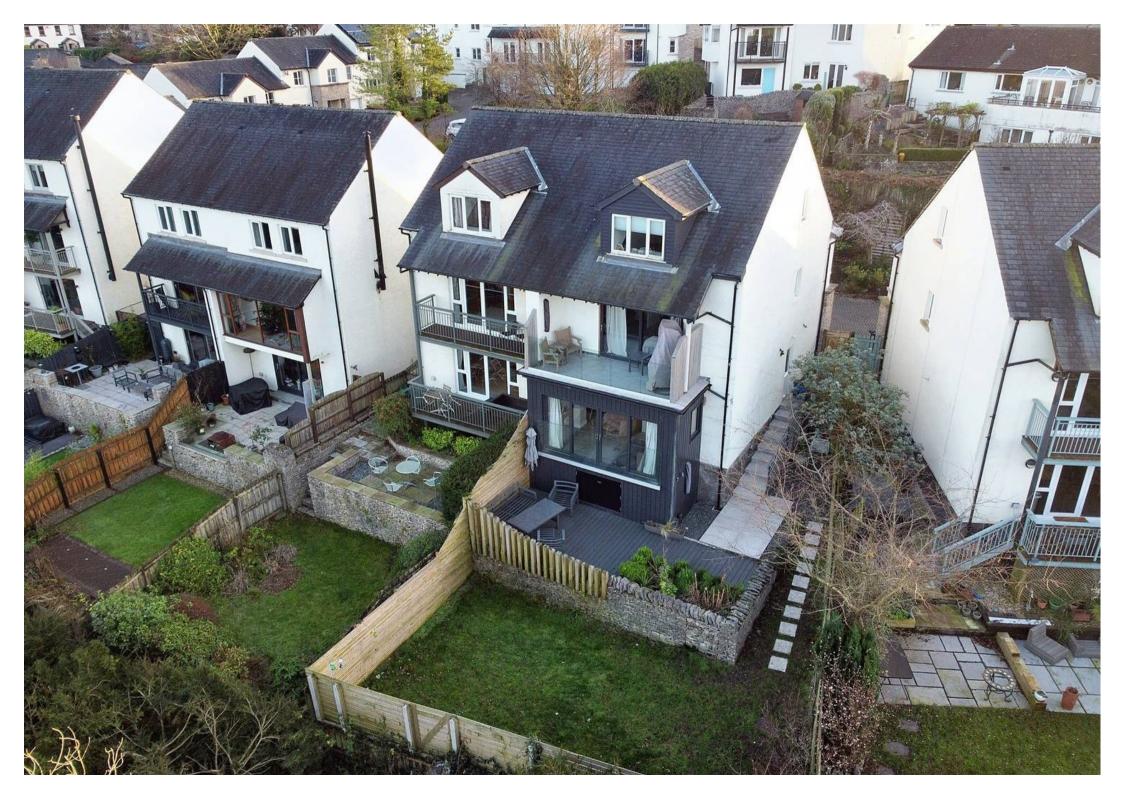

### Levens, Kendal

A well proportioned three bedroom semi detached house situated within the popular South Lakeland village of Levens. The property benefits from magnificent views towards the Lyth Valley and Lakeland Fells, gardens to the front and rear, garage, off road parking and easy access to the M6.

In a sought-after location, this delightful 3-bedroom semi-detached house offers panoramic views over the picturesque Lyth Valley. The property has been renovated by the current owners where they have added on an extension which has made the kitchen diner much bigger adding more living space to the property and they have added in a delightful decking area to the garden as well. The heart of the house lies in its spacious dining kitchen with modern integrated appliances with a living area, creating a welcoming space for family gatherings and entertaining. The first floor features a sitting room with a balcony overlooking the stunning valley, providing a perfect spot to unwind and enjoy the tranquil surroundings. Two of the three double bedrooms can be found on the first floor along with a family bathroom. The Main bedroom along with an en-suite bathroom is located on the second floor with far reaching views across the valley. Featuring double glazing and gas central heating, this home offers modern amenities and comfort. Utility space can also be found in the internal garage as well with a cloakroom on the ground floor Enjoy the best of outdoor living in this property's well-kept enclosed rear garden, which features a delightful decking area ideal for hosting family gatherings or simply basking in the sunshine. The garden offers ample space for garden furniture, making it a perfect setting for creating unforgettable memories. With allocated parking for both residents and visitors, parking is a breeze for all occupants. Don't miss the opportunity to make this charming house with its stunning views and inviting outdoor space your new home.