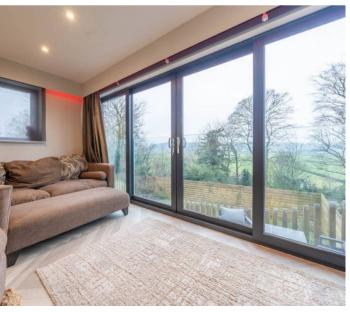

In a sought-after location, this delightful 3-bedroom semi-detached house offers panoramic views over the picturesque Lyth Valley. The property has been renovated by the current owners where they have added on an extension which has made the kitchen diner much bigger adding more living space to the property and they have added in a delightful decking area to the garden as well. The heart of the house lies in its spacious dining kitchen with modern integrated appliances with a living area, creating a welcoming space for family gatherings and entertaining. The first floor features a sitting room with a balcony overlooking the stunning valley, providing a perfect spot to unwind and enjoy the tranquil surroundings. Two of the three double bedrooms can be found on the first floor along with a family bathroom. The Main bedroom along with an en-suite bathroom is located on the second floor with far reaching views across the valley. Featuring double glazing and gas central heating, this home offers modern amenities and comfort. Utility space can also be found in the internal garage as well with a cloakroom on the ground floor Enjoy the best of outdoor living in this property's well-kept enclosed rear garden, which features a delightful decking area ideal for hosting family gatherings or simply basking in the sunshine. The garden offers ample space for garden furniture, making it a perfect setting for creating unforgettable memories. With allocated parking for both residents and visitors, parking is a breeze for all occupants. Don't miss the opportunity to make this charming house with its stunning views and inviting outdoor space your new home.

LANDING

7' 6" x 6' 0" (2.29m x 1.84m)

SITTING ROOM

18' 4" x 11' 9" (5.58m x 3.59m)

BEDROOM

11' 9" x 9' 9" (3.57m x 2.97m)

BEDROOM

10' 6" x 8' 3" (3.21m x 2.51m)