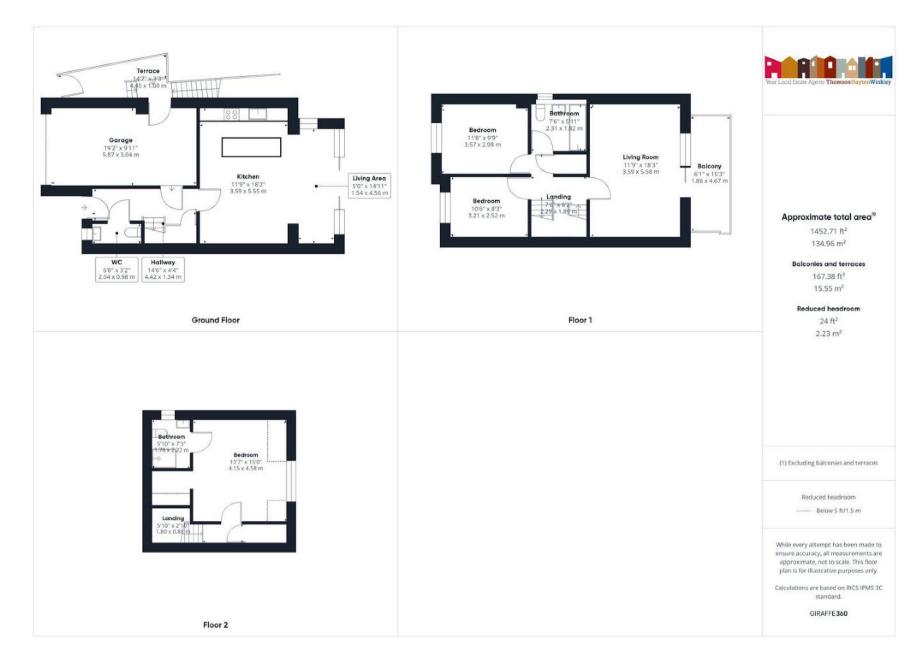

#### GROUND FLOOR

ENTRANCE HALL

14' 6" x 4' 11" (4.42m x 1.50m)

KITCHEN, DINING, LIVING AREA

18' 3" x 16' 10" (5.55m x 5.13m)

CLOAKROOM

6' 8" x 3' 2" (2.03m x 0.97m)

FIRST FLOOR

LANDING

7' 6" x 6' 0" (2.29m x 1.84m)

SITTING ROOM

18' 4" x 11' 9" (5.58m x 3.59m)

BEDROOM

11' 9" x 9' 9" (3.57m x 2.97m)

BEDROOM

10' 6" x 8' 3" (3.21m x 2.51m)

BATHROOM

7' 7" x 6' 0" (2.31m x 1.82m)

SECOND FLOOR

LANDING

5' 11" x 2' 11" (1.80m x 0.89m)

BEDROOM

19' 9" x 14' 11" (6.03m x 4.55m)

**EN SUITE** 

7' 3" x 5' 10" (2.22m x 1.79m)