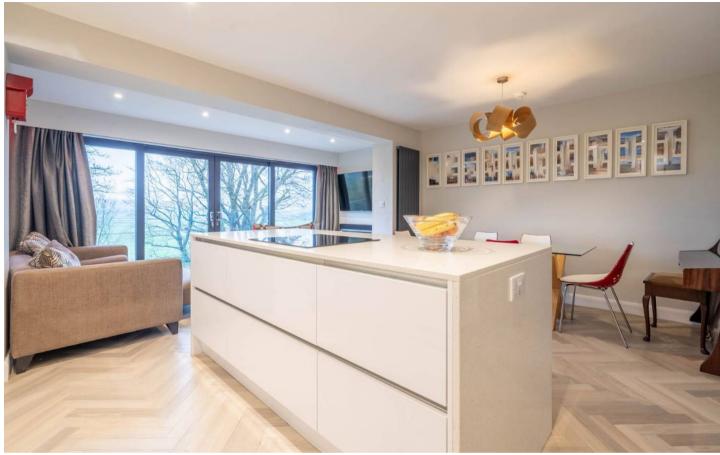

In a sought-after location, this delightful 3-bedroom semi-detached house offers panoramic views over the picturesque Lyth Valley. The property has been renovated by the current owners where they have added on an extension which has made the kitchen diner much bigger adding more living space to the property and they have added in a delightful decking area to the garden as well. The heart of the house lies in its spacious dining kitchen with modern integrated appliances with a living area, creating a welcoming space for family gatherings and entertaining. The first floor features a sitting room with a balcony overlooking the stunning valley, providing a perfect spot to unwind and enjoy the tranquil surroundings. Two of the three double bedrooms can be found on the first floor along with a family bathroom. The Main bedroom along with an en-suite bathroom is located on the second floor with far reaching views across the valley. Featuring double glazing and gas central heating, this home offers modern amenities and comfort. Utility space can also be found in the internal garage as well with a cloakroom on the ground floor Enjoy the best of outdoor living in this property's well-kept enclosed rear garden, which features a delightful decking area ideal for hosting family gatherings or simply basking in the sunshine. The garden offers ample space for garden furniture, making it a perfect setting for creating unforgettable memories. With allocated parking for both residents and visitors, parking is a breeze for all occupants. Don't miss the opportunity to make this charming house with its stunning views and inviting outdoor space your new home.

- Semi detached house
- Panoramic views over Lyth Valley
- Sitting room with balcony over looking the Lyth Valley
- Double glazing and gas central heating
- Modern dining kitchen with living area
- Enclosed garden with decking seating area
- Three double bedrooms with two being on the first floor and the main bedroom on the second floor
- Garage with utility space
- Bathroom, en suite and cloakroom
- Allocated parking for residents and visitors

#### GROUND FLOOR

ENTRANCE HALL

14' 6" x 4' 11" (4.42m x 1.50m)

KITCHEN, DINING, LIVING AREA

18' 3" x 16' 10" (5.55m x 5.13m)

CLOAKROOM

6' 8" x 3' 2" (2.03m x 0.97m)

FIRST FLOOR