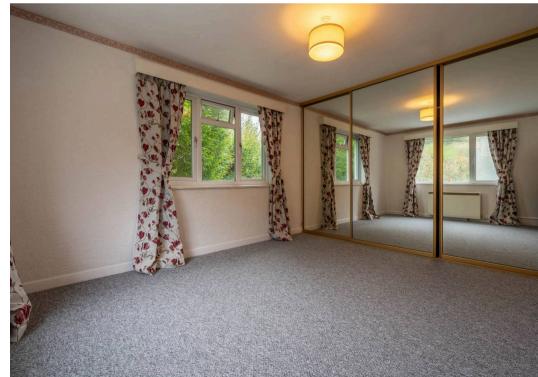

# BEDROOM

15' 1" x 11' 5" (4.61m x 3.49m)

Both max. Two double glazed windows, storage heater, fitted wardrobe.

#### **BEDROOM**

11' 11" x 9' 11" (3.64m x 3.02m)

Both max. Double glazed window, storage heater.