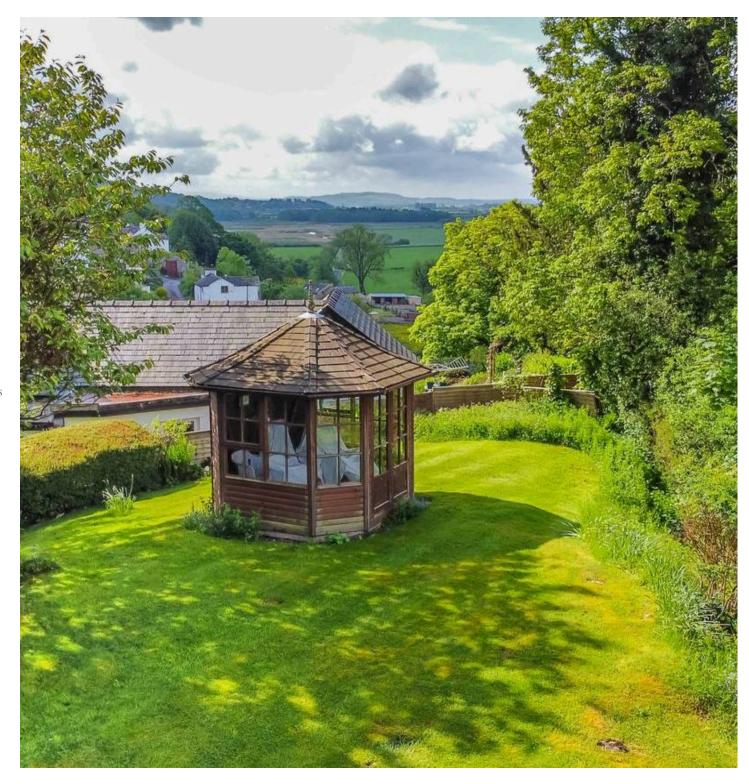

# Brigsteer

An appealing detached property pleasantly located in an elevated position within the Lake District National Park. The property boasts magnificent views across the Lyth Valley and is situated within level walking distance of the local country pub and restaurant. Brigsteer is conveniently placed for the amenities on offer in the market town of Kendal and links to the M6.

Outside offers delightful landscaped gardens, two garages one being detached and the other is the lower level of the property with additional storage, water supply and a power operated door. The is also ample amounts of driveway parking.