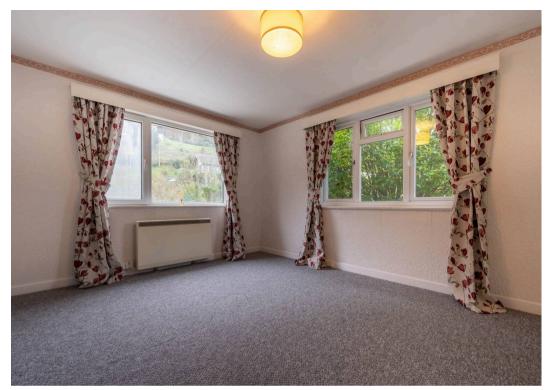

# BEDROOM

15' 1" x 11' 5" (4.61m x 3.49m)

Both max. Two double glazed windows, storage heater, fitted wardrobe.

#### **BEDROOM**

11' 11" x 9' 11" (3.64m x 3.02m)

Both max. Double glazed window, storage heater.