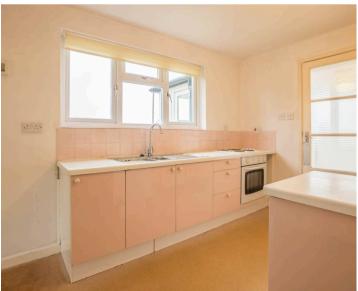

#### KITCHEN

12' 4" x 9' 1" (3.75m x 2.78m)

Both max. Double glazed window, three singleglazed doors, storage heater, base and wall units, stainless steel sink, built in oven, integrated fridge, tiled splashback.