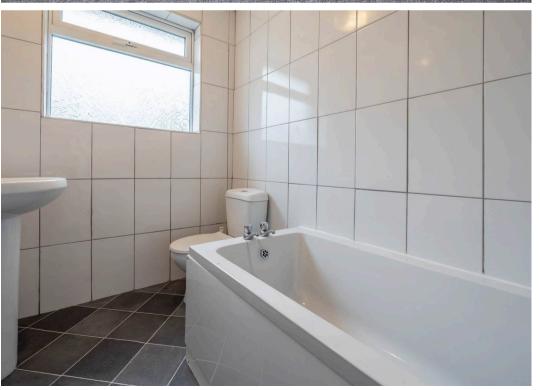

#### BATHROOM

9' 5" x 5' 4" (2.86m x 1.63m)

Both max. Double glazed window, storage heater, three piece suite comprises W.C. wash hand basin and bath, fully tiled walls.