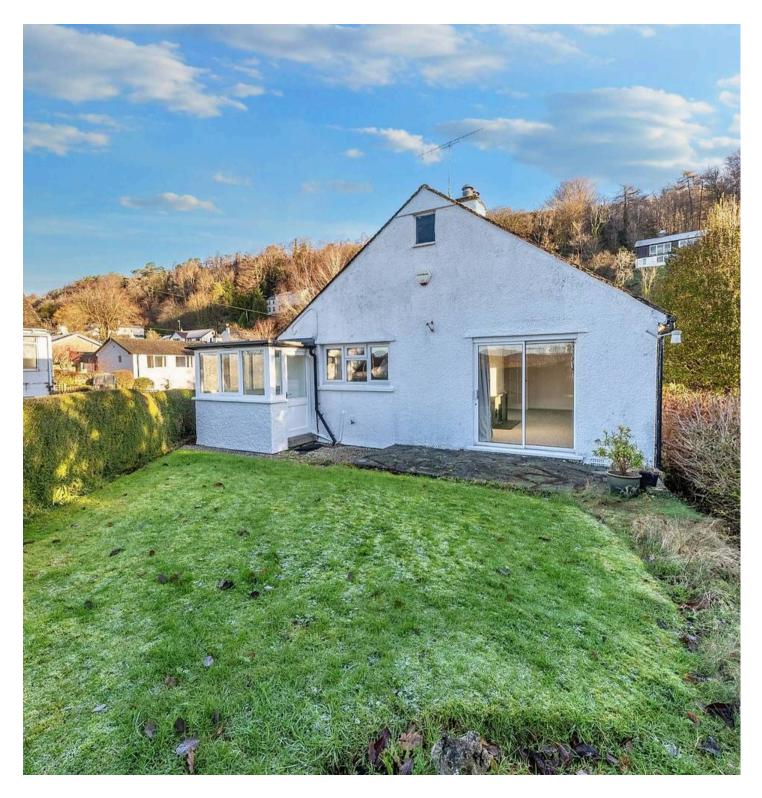

# Brigsteer

An appealing detached property pleasantly located in an elevated position within the Lake District National Park. The property boasts magnificent views across the Lyth Valley and is situated within level walking distance of the local country pub and restaurant. Brigsteer is conveniently placed for the amenities on offer in the market town of Kendal and links to the M6.

Outside offers delightful landscaped gardens, two garages one being detached and the other is the lower level of the property with additional storage, water supply and a power operated door. The is also ample amounts of driveway parking.