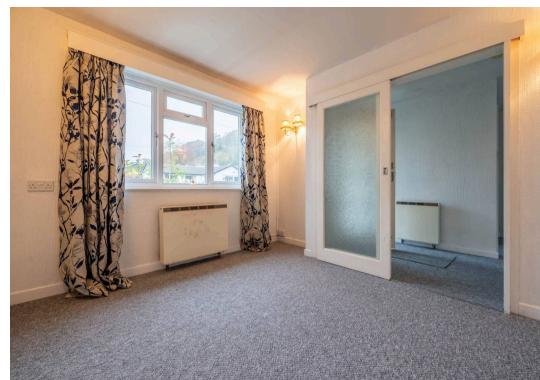

# SITTING ROOM

24' 1" x 10' 11" (7.33m x 3.33m)

Both max. Double glazed sliding door, two double glazed windows, electric fire to feature fireplace.

# **DINING ROOM**

12' 2" x 9' 3" (3.72m x 2.82m)

Both max. Two single glazed doors, double glazed windows, storage heater, built in cupboard housing hot water boiler.