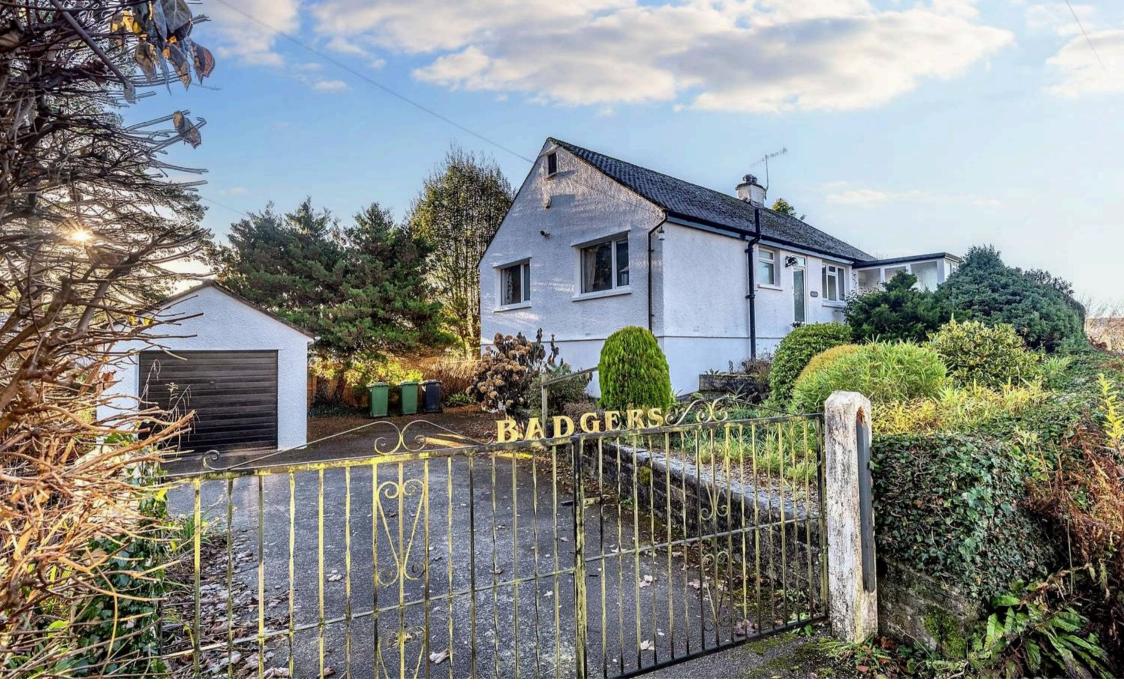

1 Crow Wood, Brigsteer £475,000

# 1 Crow Wood

# Brigsteer

An appealing detached property pleasantly located in an elevated position within the Lake District National Park. The property boasts magnificent views across the Lyth Valley and is situated within level walking distance of the local country pub and restaurant. Brigsteer is conveniently placed for the amenities on offer in the market town of Kendal and links to the M6.

Outside offers delightful landscaped gardens, two garages one being detached and the other is the lower level of the property with additional storage, water supply and a power operated door. The is also ample amounts of driveway parking.