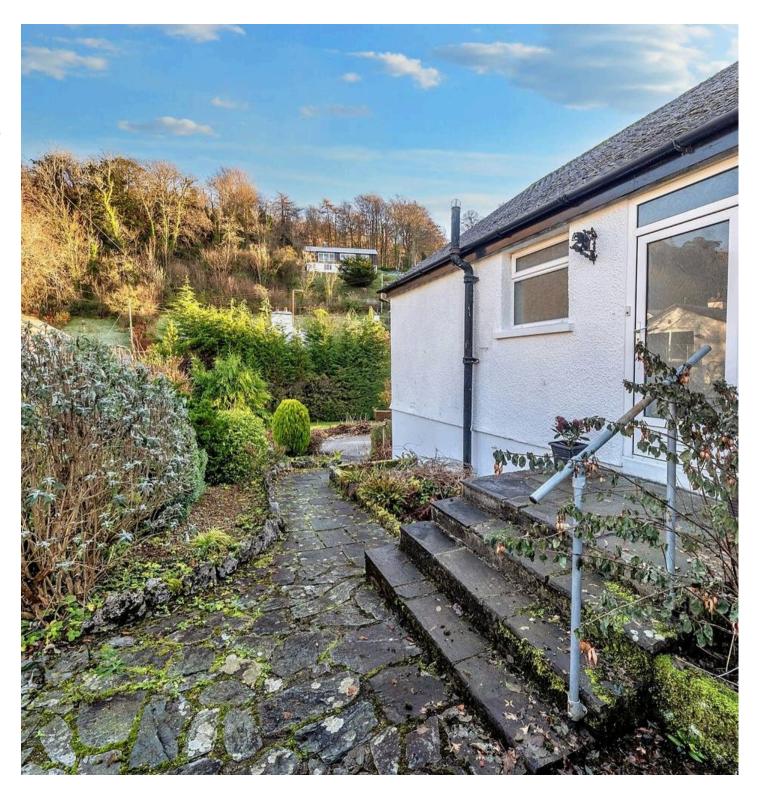

Outside offers delightful landscaped gardens, two garages one being detached and the other is the lower level of the property with additional storage, water supply and a power operated door. The is also ample amounts of driveway parking.