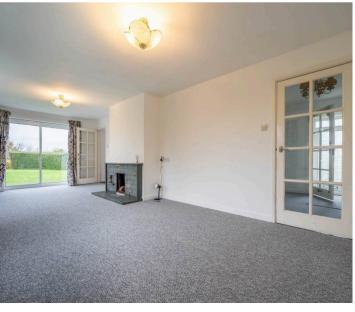

# SITTING ROOM

24' 1" x 10' 11" (7.33m x 3.33m)

Both max. Double glazed sliding door, two double glazed windows, electric fire to feature fireplace.