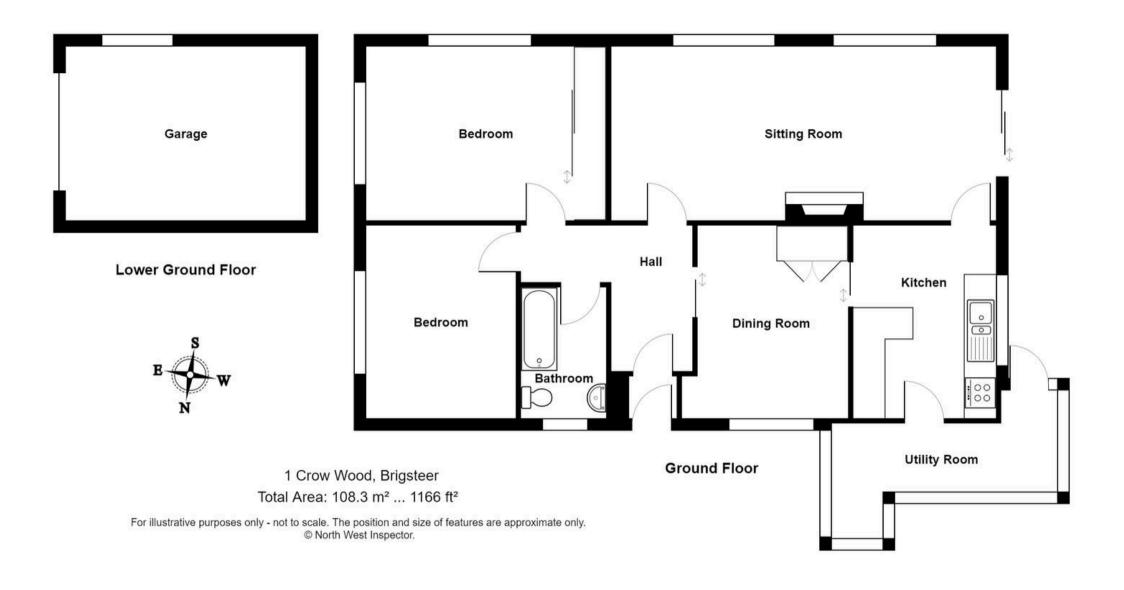

The accommodation briefly comprises entrance hall, sitting room, dining room, kitchen, two bedrooms, family bathroom and utility room. There is also loft access with loft ladders, with part boarded storage, window and lighting. This could be made into a third bedroom subject to planning permission. The property benefits from double glazing.

Outside offers delightful landscaped gardens, two garages one being detached and the other is the lower level of the property with additional storage, water supply and a power operated door. The is also ample amounts of driveway parking.

#### **GROUND FLOOR**

# SITTING ROOM

24' 1" x 10' 11" (7.33m x 3.33m)

Both max. Double glazed sliding door, two double glazed windows, electric fire to feature fireplace.

#### KITCHEN

12' 4" x 9' 1" (3.75m x 2.78m)

Both max. Double glazed window, three singleglazed doors, storage heater, base and wall units, stainless steel sink, built in oven, integrated fridge, tiled splashback.

# **DINING ROOM**

12' 2" x 9' 3" (3.72m x 2.82m)

Both max. Two single glazed doors, double glazed windows, storage heater, built in cupboard housing hot water boiler.

# BEDROOM

15' 1" x 11' 5" (4.61m x 3.49m)

Both max. Two double glazed windows, storage heater, fitted wardrobe.

#### **BEDROOM**

11' 11" x 9' 11" (3.64m x 3.02m)

Both max. Double glazed window, storage heater.

#### BATHROOM

9' 5" x 5' 4" (2.86m x 1.63m)

Both max. Double glazed window, storage heater, three piece suite comprises W.C. wash hand basin and bath, fully tiled walls.

# UTILITY ROOM

15' 4" x 5' 1" (4.68m x 1.55m)

Both max. Double glazed door, double glazed windows, storage heater, plumbing for washer dryer, space for fridge freezer, tiled flooring.

#### **HALLWAY**

9' 3" x 5' 10" (2.82m x 1.79m)

Both max. Single glazed door, storage heater, loft access.

# PORCH

4' 1" x 2' 11" (1.25m x 0.88m)

Both max. Single glazed door.

# LOWER GROUND FLOOR

GARAGE