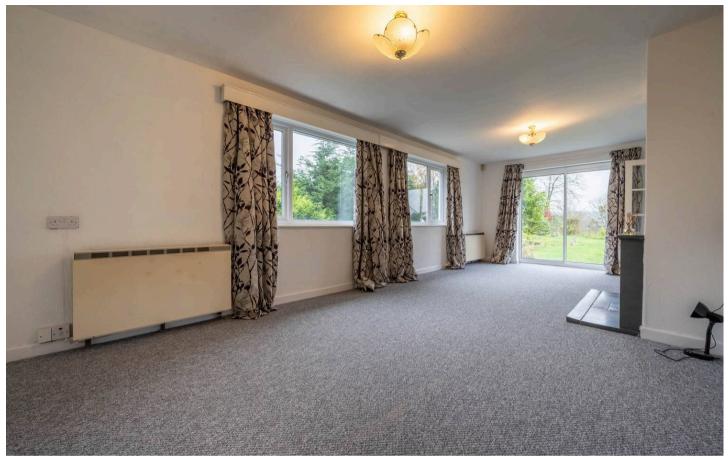

# SITTING ROOM

24' 1" x 10' 11" (7.33m x 3.33m)

Both max. Double glazed sliding door, two double glazed windows, electric fire to feature fireplace.