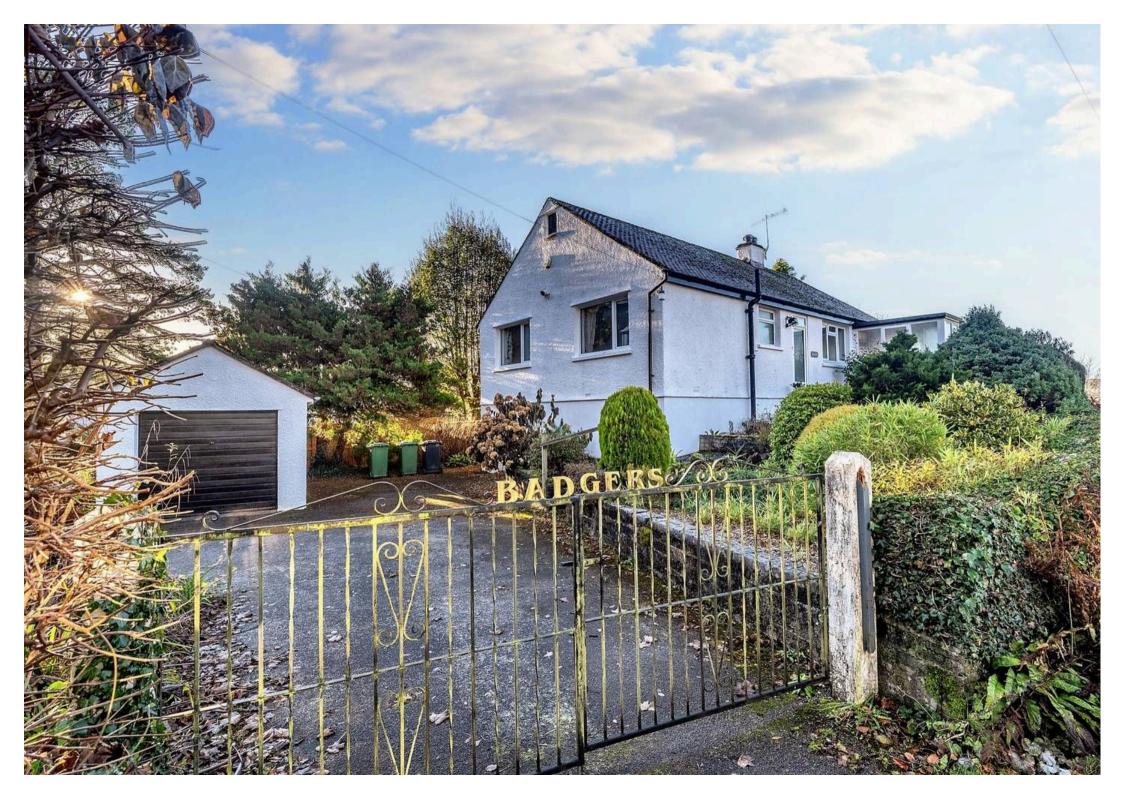

1 Crow Wood, Brigsteer £475,000

# 1 Crow Wood

# Brigsteer

An appealing detached property pleasantly located in an elevated position within the Lake District National Park. The property boasts magnificent views across the Lyth Valley and is situated within level walking distance of the local country pub and restaurant. Brigsteer is conveniently placed for the amenities on offer in the market town of Kendal and links to the M6.

Outside offers delightful landscaped gardens, two garages one being detached and the other is the lower level of the property with additional storage, water supply and a power operated door. The is also ample amounts of driveway parking.