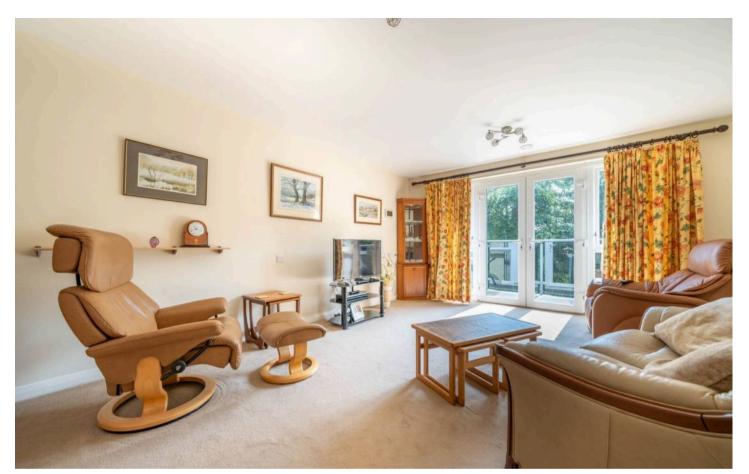

Nestled on the third floor of this sought-after assisted living development, this apartment offers a comfortable and convenient lifestyle. The accommodation comprises a sitting room with access to a balcony, perfect for enjoying the fresh air. The fully fitted kitchen includes integrated appliances with a fridge, freezer, oven and microwave. The two bedrooms offer versatility with one currently utilised as a dining room. The walk-in wet room with W.C., wash hand basin, and shower adds ease of use, ensuring modern comforts are met and there is an additional cloakroom.

Step outside onto the balcony and appreciate the views to the rear of the property. The outside space allows for potted plants and comfortable seating, creating a space of relaxation right at home. Residents have the option for allocated parking with an additional fee, ensuring convenience and peace of mind in this bustling city environment. Whether you're enjoying your morning coffee in the fresh air or unwinding after a busy day, the balcony provides the perfect space to relax. Don't miss the opportunity to make this property your new home and experience the harmonious blend of modern living comforts and the tranquillity of the outdoors.