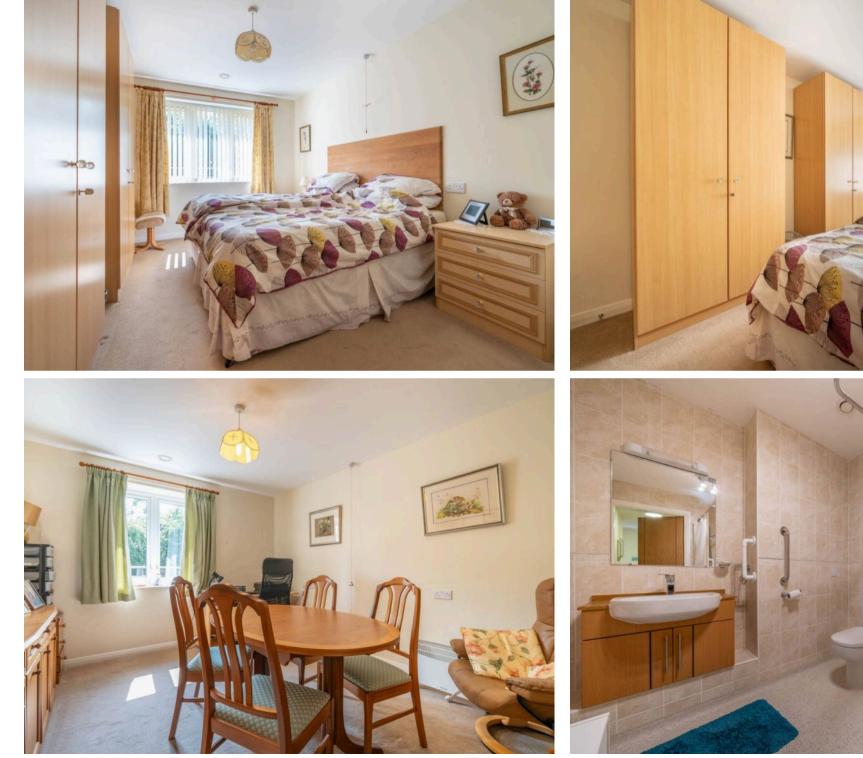

Nestled on the third floor of this sought-after assisted living development, this apartment offers a comfortable and convenient lifestyle. The accommodation comprises a sitting room with access to a balcony, perfect for enjoying the fresh air. The fully fitted kitchen includes integrated appliances with a fridge, freezer, oven and microwave. The two bedrooms offer versatility with one currently utilised as a dining room. The walk-in wet room with W.C., wash hand basin, and shower adds ease of use, ensuring modern comforts are met and there is an additional cloakroom.

**BEDROOM** 12' 2" x 10' 2" (3.72m x 3.09m)

**BATHROOM** 7' 7" x 7' 2" (2.31m x 2.19m)

CLOAKROOM