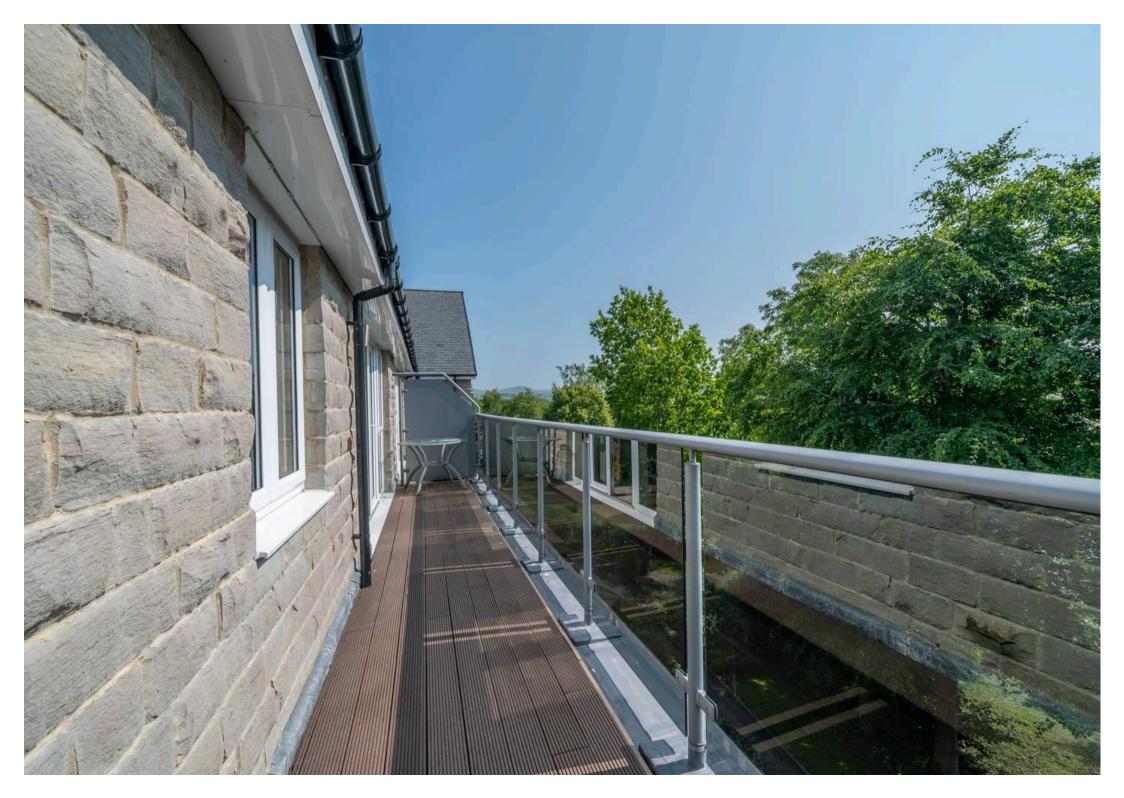

Nestled on the third floor of this sought-after assisted living development, this apartment offers a comfortable and convenient lifestyle. The accommodation comprises a sitting room with access to a balcony, perfect for enjoying the fresh air. The fully fitted kitchen includes integrated appliances with a fridge, freezer, oven and microwave. The two bedrooms offer versatility with one currently utilised as a dining room. The walk-in wet room with W.C., wash hand basin, and shower adds ease of use, ensuring modern comforts are met and there is an additional cloakroom.

Step outside onto the balcony and appreciate the views to the rear of the property. The outside space allows for potted plants and comfortable seating, creating a space of relaxation right at home. Residents have the option for allocated parking with an additional fee, ensuring convenience and peace of mind in this bustling city environment. Whether you're enjoying your morning coffee in the fresh air or unwinding after a busy day, the balcony provides the perfect space to relax. Don't miss the opportunity to make this property your new home and experience the harmonious blend of modern living comforts and the tranquillity of the outdoors.

- Third floor apartment
- Only a short walk into the town centre
- Sitting room with balcony access that has plenty of space for seating
- Part of an assisted living development which has a qualified care team on site 24 hours a day
- Fully fitted kitchen with integrated appliances
- Easy access to local amenities
- Two bedrooms with one currently being used as a dining room
- Road links to the M6 Motorway and the Lake District National Park
- Walk in wet room with W.C., wash hand basin, shower and a separate cloakroom
- Parking available and an additional fee an allocated space