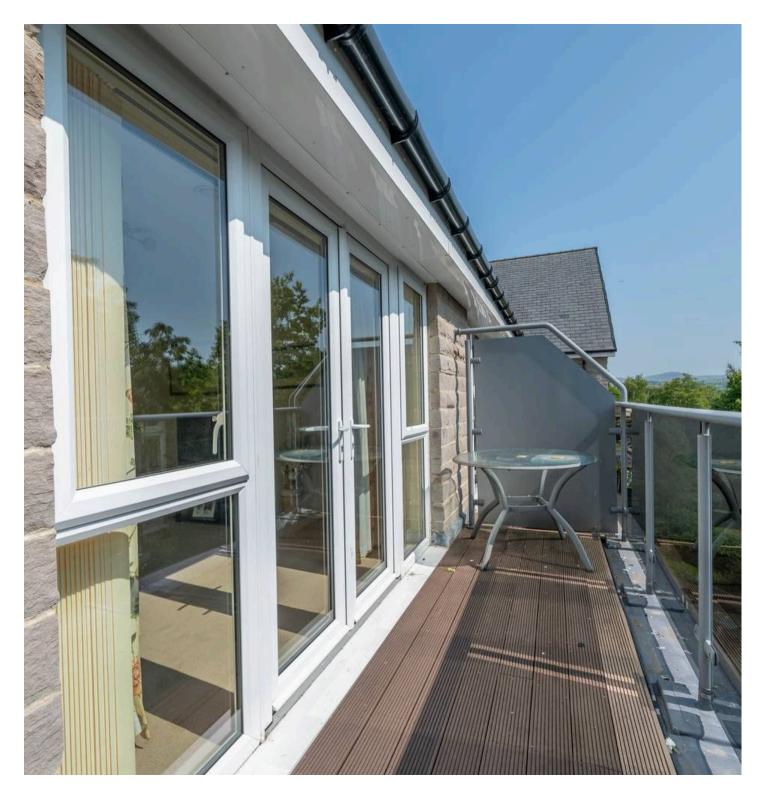

Nestled on the third floor of this sought-after assisted living development, this apartment offers a comfortable and convenient lifestyle. The accommodation comprises a sitting room with access to a balcony, perfect for enjoying the fresh air. The fully fitted kitchen includes integrated appliances with a fridge, freezer, oven and microwave. The two bedrooms offer versatility with one currently utilised as a dining room. The walk-in wet room with W.C., wash hand basin, and shower adds ease of use, ensuring modern comforts are met and there is an additional cloakroom.

Step outside onto the balcony and appreciate the views to the rear of the property. The outside space allows for potted plants and comfortable seating, creating a space of relaxation right at home. Residents have the option for allocated parking with an additional fee, ensuring convenience and peace of mind in this bustling city environment. Whether you're enjoying your morning coffee in the fresh air or unwinding after a busy day, the balcony provides the perfect space to relax. Don't miss the opportunity to make this property your new home and experience the harmonious blend of modern living comforts and the tranquillity of the outdoors.