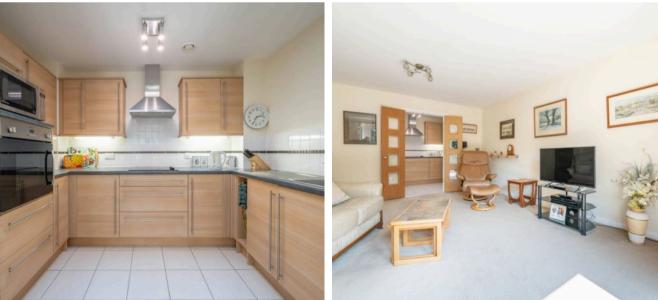

Nestled on the third floor of this sought-after assisted living development, this apartment offers a comfortable and convenient lifestyle. The accommodation comprises a sitting room with access to a balcony, perfect for enjoying the fresh air. The fully fitted kitchen includes integrated appliances with a fridge, freezer, oven and microwave. The two bedrooms offer versatility with one currently utilised as a dining room. The walk-in wet room with W.C., wash hand basin, and shower adds ease of use, ensuring modern comforts are met and there is an additional cloakroom.

WHAT3WORDS:///stopwatch.suspect.bronzer

ENTRANCE HALL 13' 8" x 3' 9" (4.16m x 1.14m) SITTING ROOM 17' 0" x 13' 4" (5.19m x 4.07m)

**KITCHEN** 10' 2" x 7' 3" (3.09m x 2.21m)

**DINING ROOM/BEDROOM** 12' 10" x 10' 7" (3.92m x 3.22m)