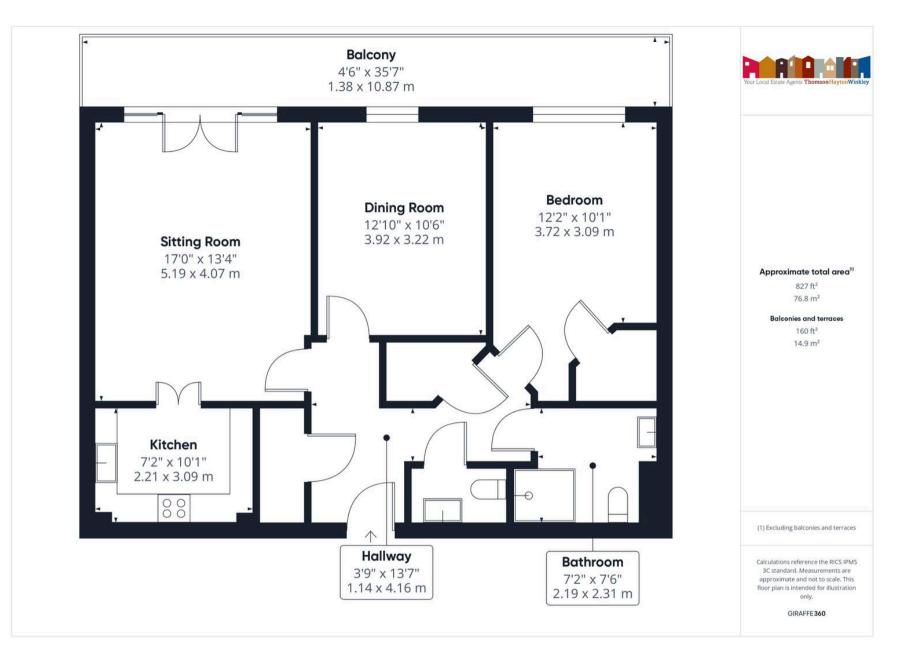

WHAT3WORDS:///stopwatch.suspect.bronzer

ENTRANCE HALL 13' 8" x 3' 9" (4.16m x 1.14m) SITTING ROOM 17' 0" x 13' 4" (5.19m x 4.07m)

**KITCHEN** 10' 2" x 7' 3" (3.09m x 2.21m)

**DINING ROOM/BEDROOM** 12' 10" x 10' 7" (3.92m x 3.22m)

**BEDROOM** 12' 2" x 10' 2" (3.72m x 3.09m)

**BATHROOM** 7' 7" x 7' 2" (2.31m x 2.19m)

CLOAKROOM