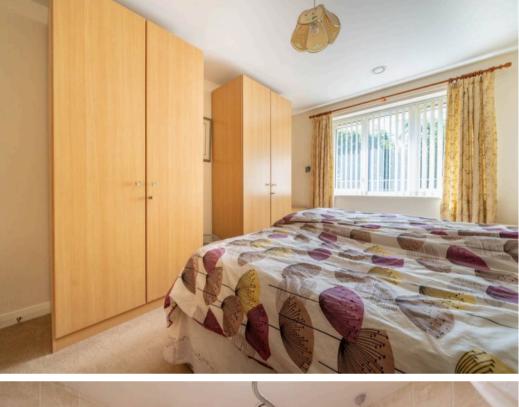

Nestled on the third floor of this sought-after assisted living development, this apartment offers a comfortable and convenient lifestyle. The accommodation comprises a sitting room with access to a balcony, perfect for enjoying the fresh air. The fully fitted kitchen includes integrated appliances with a fridge, freezer, oven and microwave. The two bedrooms offer versatility with one currently utilised as a dining room. The walk-in wet room with W.C., wash hand basin, and shower adds ease of use, ensuring modern comforts are met and there is an additional cloakroom.

**BEDROOM** 12' 2" x 10' 2" (3.72m x 3.09m)

**BATHROOM** 7' 7" x 7' 2" (2.31m x 2.19m)

CLOAKROOM