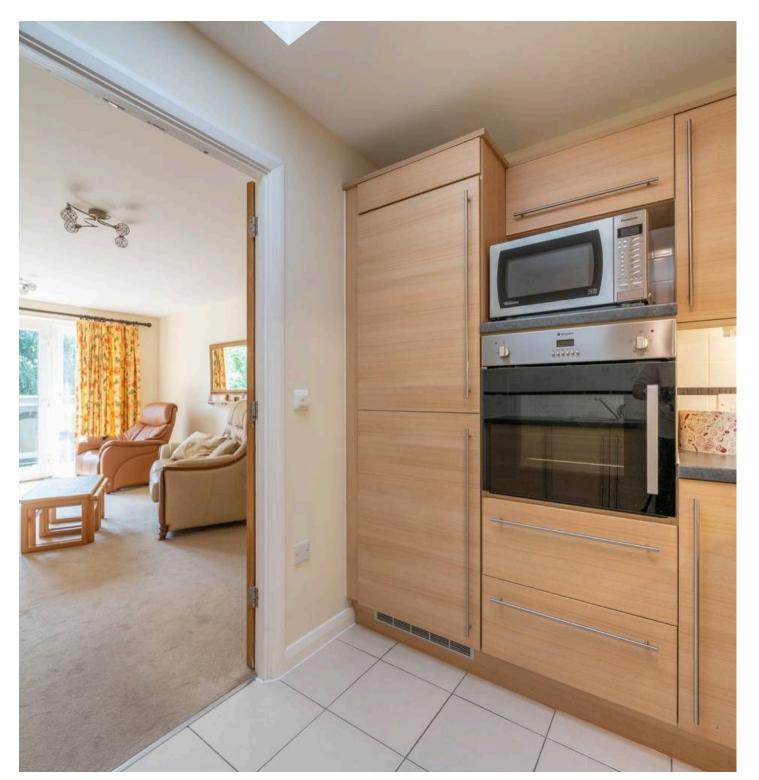

Nestled on the third floor of this sought-after assisted living development, this apartment offers a comfortable and convenient lifestyle. The accommodation comprises a sitting room with access to a balcony, perfect for enjoying the fresh air. The fully fitted kitchen includes integrated appliances with a fridge, freezer, oven and microwave. The two bedrooms offer versatility with one currently utilised as a dining room. The walk-in wet room with W.C., wash hand basin, and shower adds ease of use, ensuring modern comforts are met and there is an additional cloakroom.