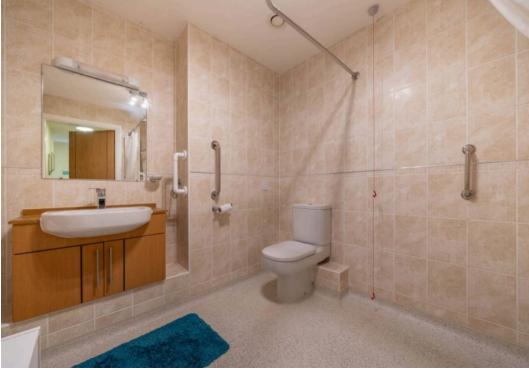

Nestled on the third floor of this sought-after assisted living development, this apartment offers a comfortable and convenient lifestyle. The accommodation comprises a sitting room with access to a balcony, perfect for enjoying the fresh air. The fully fitted kitchen includes integrated appliances with a fridge, freezer, oven and microwave. The two bedrooms offer versatility with one currently utilised as a dining room. The walk-in wet room with W.C., wash hand basin, and shower adds ease of use, ensuring modern comforts are met and there is an additional cloakroom.

**BEDROOM** 12' 2" x 10' 2" (3.72m x 3.09m)

**BATHROOM** 7' 7" x 7' 2" (2.31m x 2.19m)

CLOAKROOM