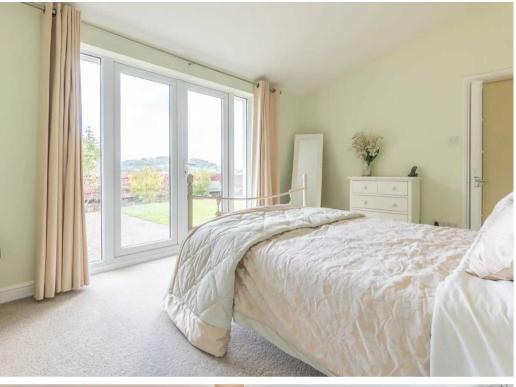

#### BEDROOM

12' 2" x 10' 5" (3.71m x 3.17m) Both max. Double glazed window, radiator, fitted wardrobe.

### BEDROOM

11' 9" x 9' 9" (3.59m x 2.96m) Both max. Double glazed window, radiator.

#### BEDROOM

11′ 1″ x 6′ 11″ (3.37m x 2.12m) Both max. Double glazed window, radiator, built in wardrobe.