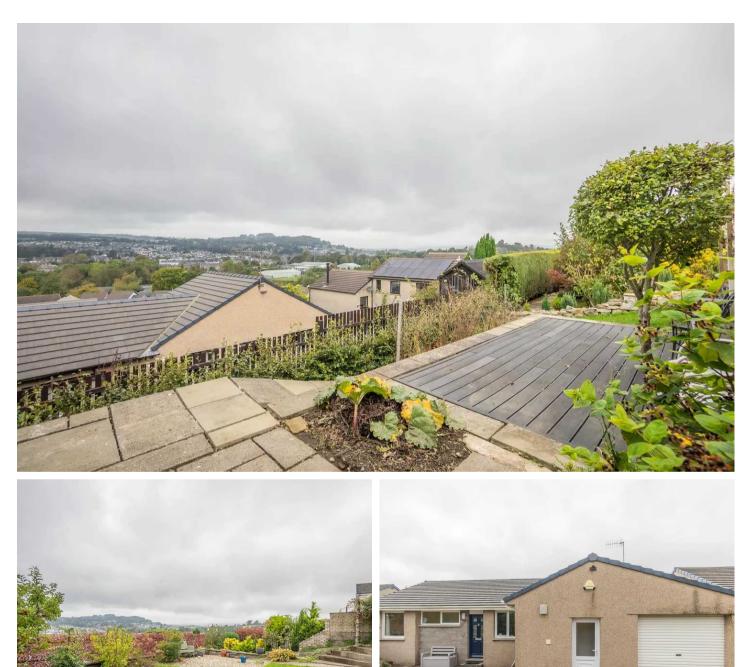

# Kendal

A well proportioned bungalow boasting magnificent panoramic views across Kendal town and to the Lakeland fells beyond from the rear aspect. The property is pleasantly located on a superb plot in a popular residential area convenient for the amenities both in and around the market town of Kendal and is within easy reach of the Lake District National Park, the main line railway station at Oxenholme and road links to the M6.

Outside there is off road parking to the front of the double garage, gardens to the front and rear with the rear being very private, a shed is included.

## OUTSIDE

A well looked after landscape garden with a well kept lawn, stocked borders, seating area with far reaching views, established trees and hedges. Ample driveway parking.