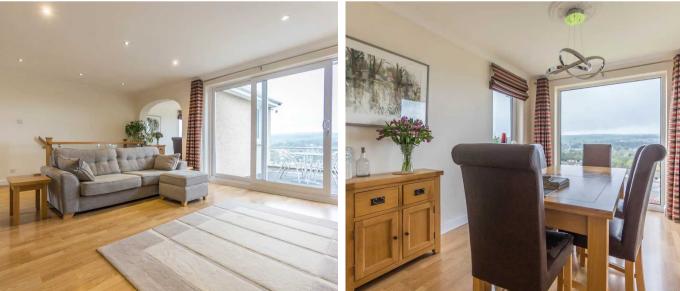

The accommodation briefly comprises an entrance hall, living dining area with a balcony, kitchen, three bedrooms and a shower room to the ground floor. The lower ground floor offers two bedrooms one with a walk in wardrobe, study and a shower room. The property benefits from double glazing and gas central heating.

#### LIVING/DINING AREA

27' 11" x 19' 4" (8.51m x 5.89m) Both max. Double glazed sliding door, double glazed windows, two radiators, inset living gas flame fireplace, recessed spotlights.