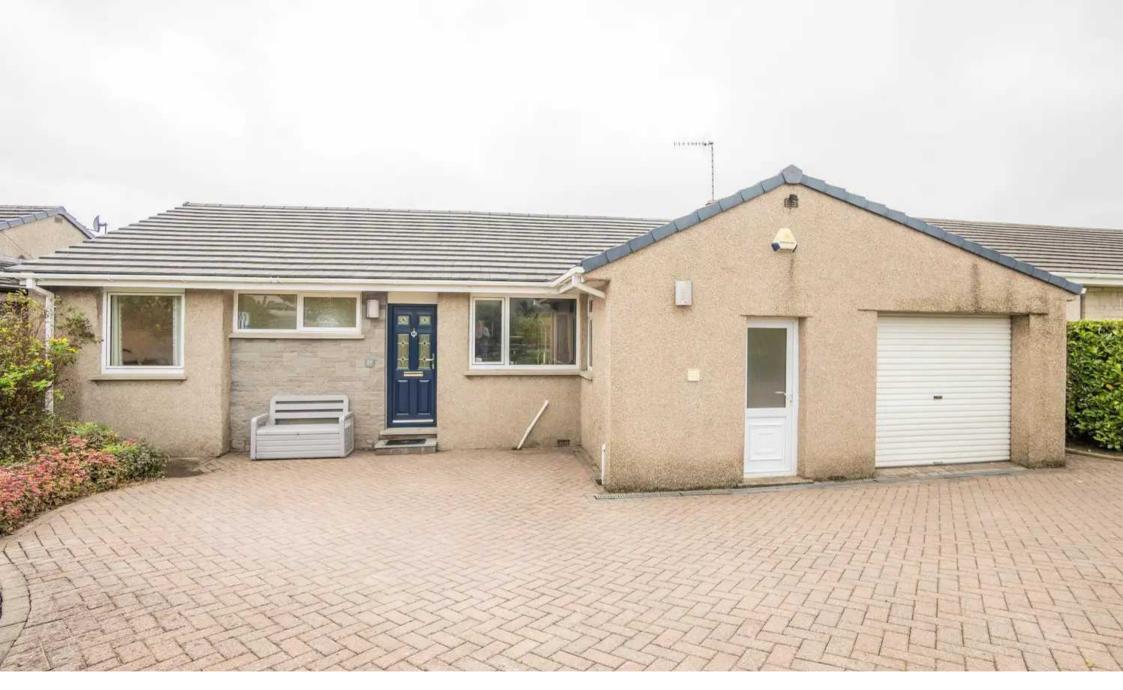

# Kendal

A well proportioned bungalow boasting magnificent panoramic views across Kendal town and to the Lakeland fells beyond from the rear aspect. The property is pleasantly located on a superb plot in a popular residential area convenient for the amenities both in and around the market town of Kendal and is within easy reach of the Lake District National Park, the main line railway station at Oxenholme and road links to the M6.

Outside there is off road parking to the front of the double garage, gardens to the front and rear with the rear being very private, a shed is included.

# GARAGE

25' 78" x 20' 40" (7.86m x 6.22m) Up and over door, two double glazed doors, double glazed window, plumbing for washer dryer, gas combination boiler, light and power.