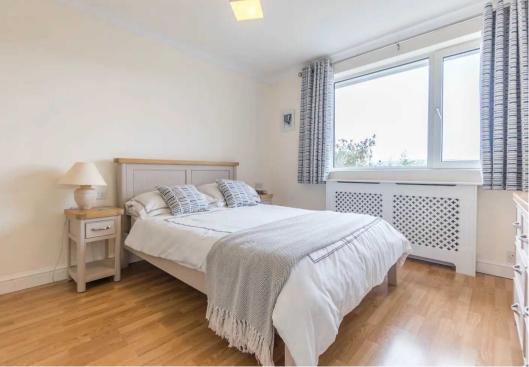

#### BEDROOM

12' 2" x 10' 5" (3.71m x 3.17m) Both max. Double glazed window, radiator, fitted wardrobe.

### BEDROOM

11' 9" x 9' 9" (3.59m x 2.96m) Both max. Double glazed window, radiator.

#### BEDROOM

11′ 1″ x 6′ 11″ (3.37m x 2.12m) Both max. Double glazed window, radiator, built in wardrobe.