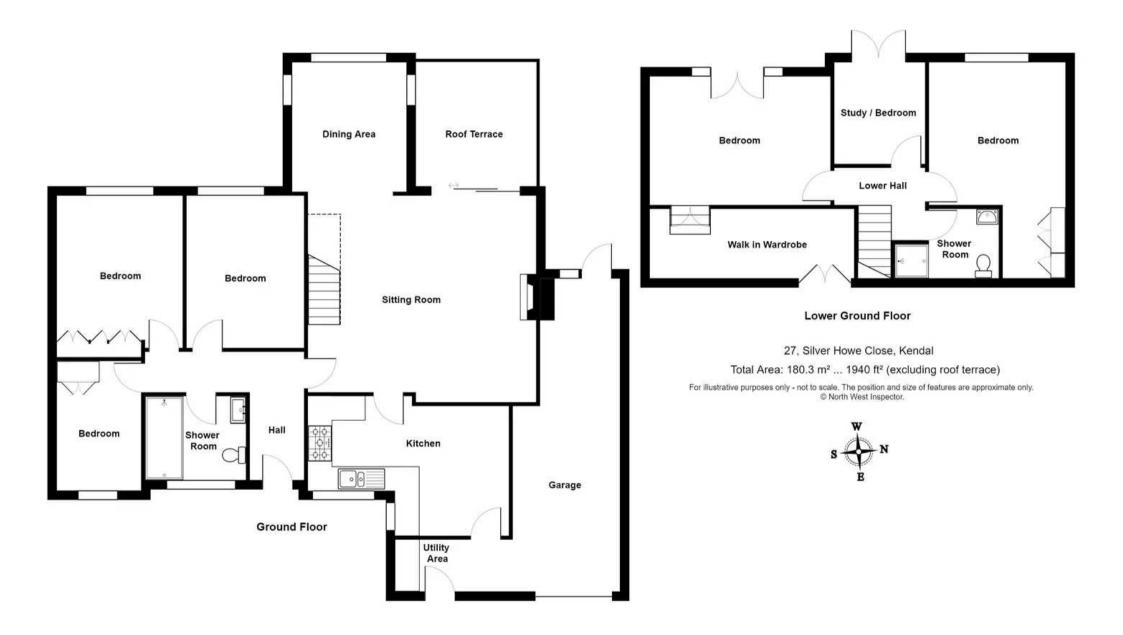

The accommodation briefly comprises an entrance hall, living dining area with a balcony, kitchen, three bedrooms and a shower room to the ground floor. The lower ground floor offers two bedrooms one with a walk in wardrobe, study and a shower room. The property benefits from double glazing and gas central heating.

### **GROUND FLOOR**

#### LOWER GROUND FLOOR