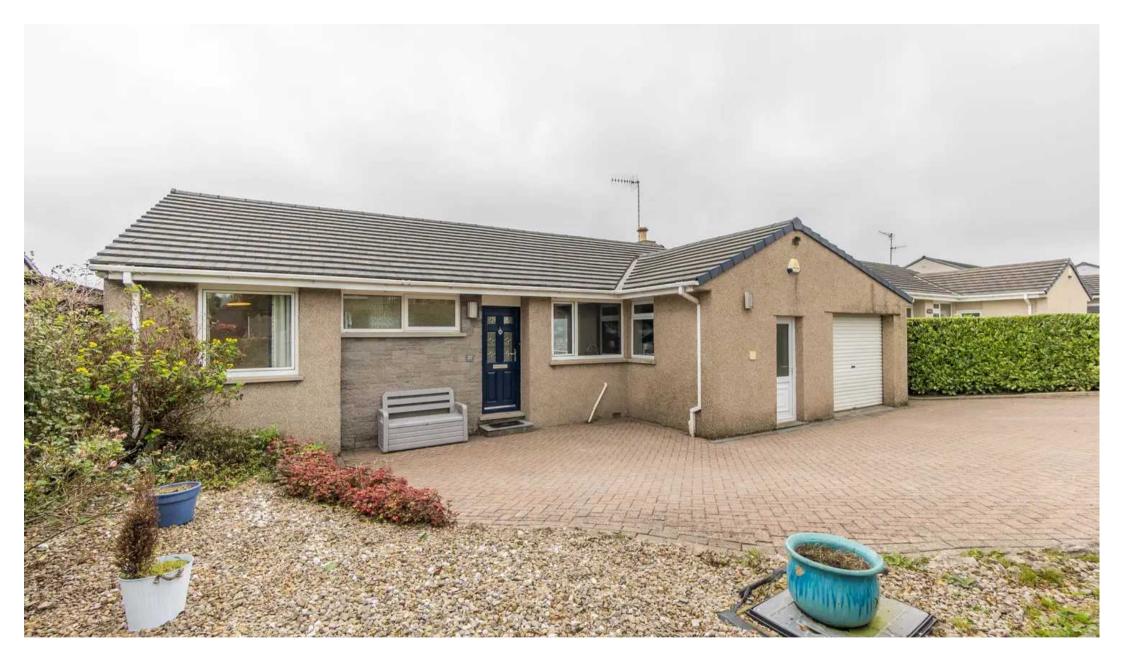

# Kendal

A well proportioned bungalow boasting magnificent panoramic views across Kendal town and to the Lakeland fells beyond from the rear aspect. The property is pleasantly located on a superb plot in a popular residential area convenient for the amenities both in and around the market town of Kendal and is within easy reach of the Lake District National Park, the main line railway station at Oxenholme and road links to the M6.

Outside there is off road parking to the front of the double garage, gardens to the front and rear with the rear being very private, a shed is included.