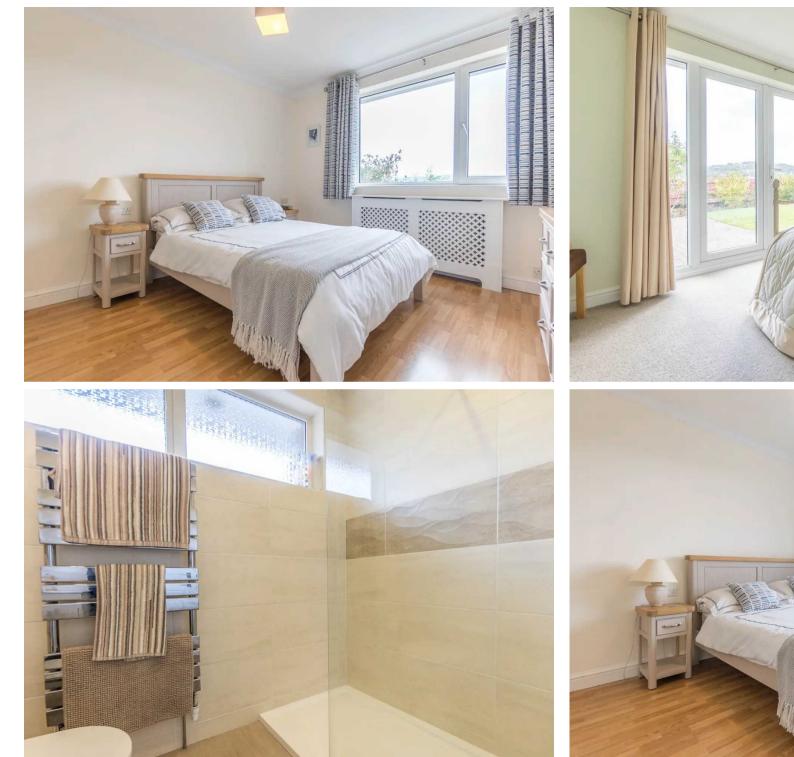

#### BEDROOM

12' 2" x 10' 5" (3.71m x 3.17m) Both max. Double glazed window, radiator, fitted wardrobe.

### BEDROOM

11' 9" x 9' 9" (3.59m x 2.96m) Both max. Double glazed window, radiator.

#### BEDROOM

11′ 1″ x 6′ 11″ (3.37m x 2.12m) Both max. Double glazed window, radiator, built in wardrobe.

#### 7' 1" x 7' 0" (2.17m x 2.13m)

Both max. Double glazed window, heated towel radiator, three piece suite comprises W.C. wash hand basin to vanity, fully tiled shower cubicle with thermostatic shower fitment, fully tiled walls, recessed spotlights, tiled flooring.