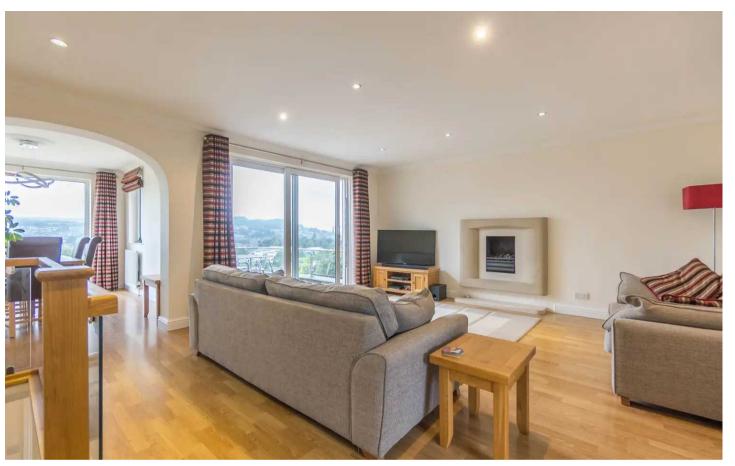

The accommodation briefly comprises an entrance hall, living dining area with a balcony, kitchen, three bedrooms and a shower room to the ground floor. The lower ground floor offers two bedrooms one with a walk in wardrobe, study and a shower room. The property benefits from double glazing and gas central heating.

#### LIVING/DINING AREA

27' 11" x 19' 4" (8.51m x 5.89m) Both max. Double glazed sliding door, double glazed windows, two radiators, inset living gas flame fireplace, recessed spotlights.