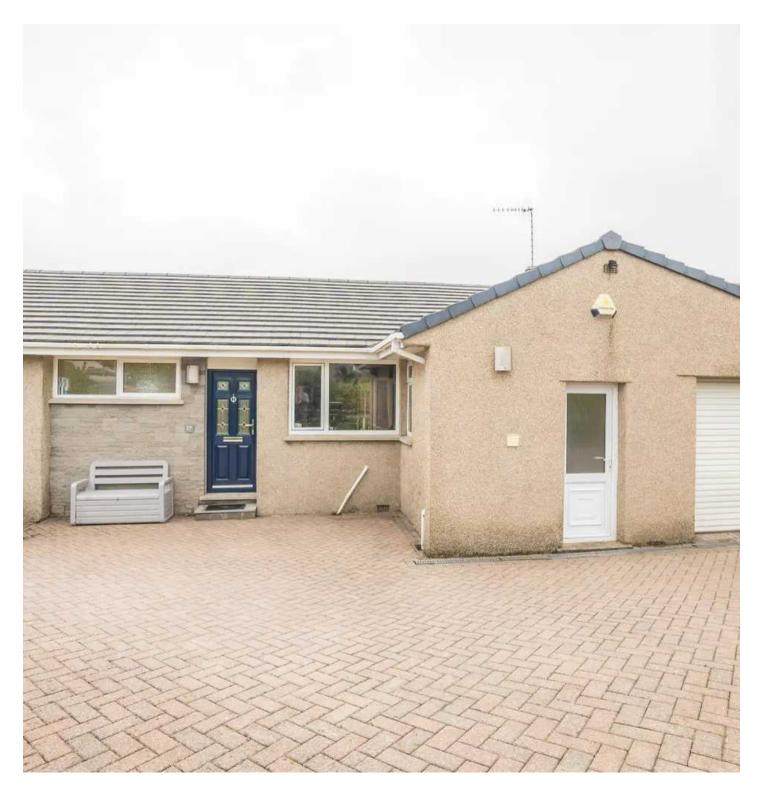

# Kendal

A well proportioned bungalow boasting magnificent panoramic views across Kendal town and to the Lakeland fells beyond from the rear aspect. The property is pleasantly located on a superb plot in a popular residential area convenient for the amenities both in and around the market town of Kendal and is within easy reach of the Lake District National Park, the main line railway station at Oxenholme and road links to the M6.

Outside there is off road parking to the front of the double garage, gardens to the front and rear with the rear being very private, a shed is included.