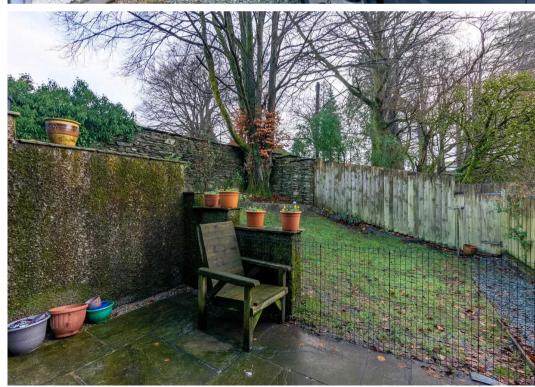

Outside offers a corner garden with patio area and lawn and there is a parking space in front of the property with two further spaces for visitors.

The property is subject to a local occupancy clause, further information is available upon request from our Windermere office.

# OUTSIDE

An enclosed back garden with a patio seating area and a slopped lawn with borders for planting and potted plants.