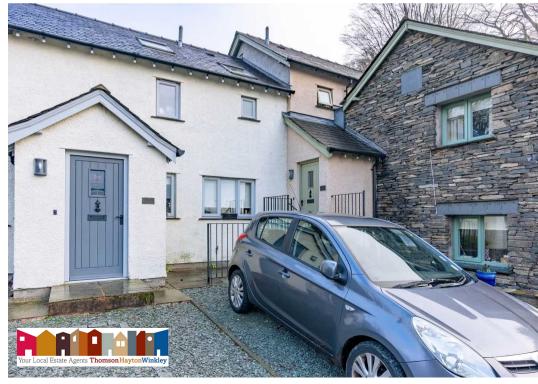

# **Tyan Orchard Cottages**

**Near Sawrey** 

A well presented mid terraced cottage situated in the picturesque village of Near Sawrey in the heart of the Lake District National Park ,which is synonymous with its connections to Beatrix Potter who made her home at Hilltop. There are two excellent public houses nearby, The Cuckoo Brow Inn and The Tower Bank Arms with trout fishing providing sport in nearby Esthwaite Water. The charming honeypot village of Hawkshead provides further amenities and both Ambleside and Windermere are a short drive away, the latter being via the Windermere ferry.

Outside offers a corner garden with patio area and lawn and there is a parking space in front of the property with two further spaces for visitors.

The property is subject to a local occupancy clause, further information is available upon request from our Windermere office.

# Off street

3 Parking Spaces

Driveway parking.