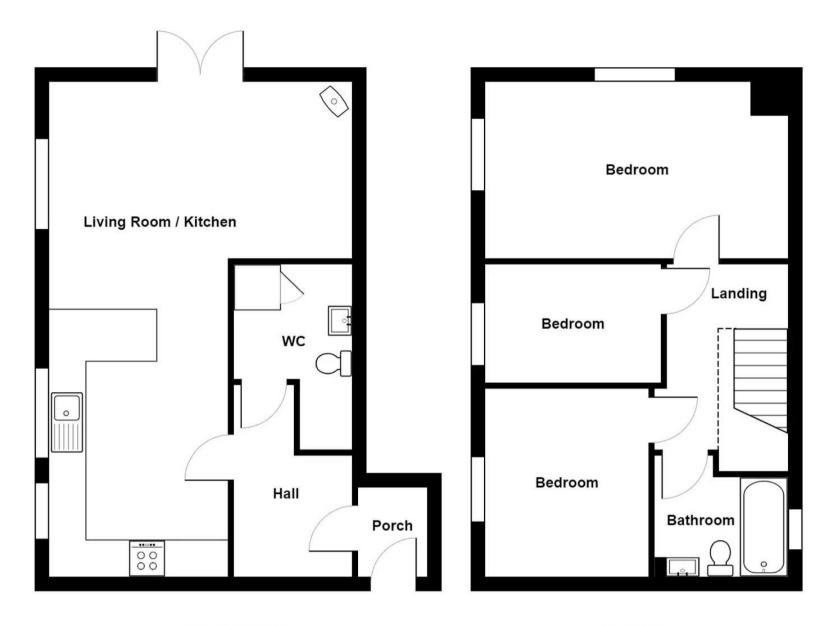

The well proportioned accommodation briefly comprises an attractive entrance porch leading to the open plan kitchen, dining living space and utility room to the ground floor and three bedrooms and bathroom on the first floor. The property benefits from double glazing and electric heating.

#### **GROUND FLOOR**

#### **ENTRANCE HALL**

5' 5" x 4' 6" (1.66m x 1.36m)

Both max. Double glazed door, solid oak flooring, electric radiator, built in cupboard.

#### **HALLWAY**

10' 5" x 6' 6" (3.18m x 1.97m)

Both max. Electric radiator, solid oak flooring.

#### **OPEN PLAN LIVING AREA**

26' 8" x 16' 6" (8.12m x 5.03m)

Both max. Double glazed door, three double glazed windows, two electric radiators, wood burning stove, good range of base and wall units, stainless steel sink, integrated double oven, hob with extractor/filter over, integrated fridge freezer, integrated dishwasher, recessed spotlights, solid oak flooring.

# **CLOAKROOM**

6' 5" x 6' 3" (1.96m x 1.90m)

Both max. Electric radiator, W.C. wash hand basin to vanity, plumbing for washing machine, solid oak flooring.

#### FIRST FLOOR

# BEDROOM

16' 5" x 9' 6" (5.01m x 2.90m)

Both max. Two double glazed windows, electric radiators.

# **BEDROOM**

10' 2" x 9' 6" (3.10m x 2.90m)

Both max. Double glazed window, radiator, loft access.

#### BEDROOM

10' 2" x 6' 5" (3.09m x 1.95m)

Both max. Double glazed window, electric radiator.

# **BATHROOM**

7' 1" x 6' 6" (2.17m x 1.99m)

Both max. Double glazed window, heated towel radiator, three piece suite comprises W.C. wash hand basin to vanity and bath with thermostatic shower over, partial tiling to walls, recessed spotlights, tiled flooring.

#### LANDING

10' 0" x 6' 7" (3.04m x 2.01m)

Both max. Electric radiator.

# SERVICES

Mains electric, mains water, mains drainage.

COUNCIL TAX:BAND D

TENURE:FREEHOLD

Ground Floor First Floor

Tyan Orchard Cottages, Near Sawrey

Total Area: 78.4 m<sup>2</sup> ... 844 ft<sup>2</sup>

For illustrative purposes only - not to scale. The position and size of features are approximate only. © North West Inspector.