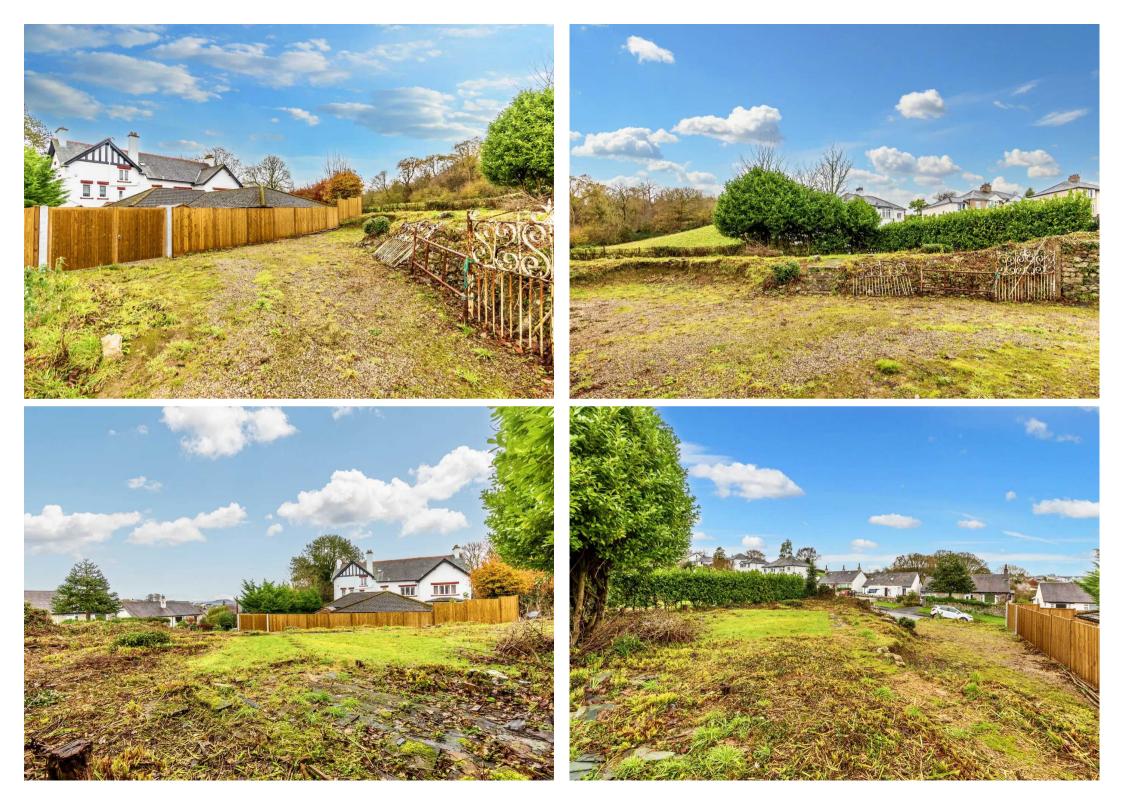

## Grange-Over-Sands, Grange-Over-Sands

An increasingly rare opportunity to acquire a building plot with full planning permission for a 2 bedroom dormer bungalow with beautiful views out towards Morecambe Bay. Located in a popular residential area within Grange-over-Sands it has access to many amenities, local transport services, links to the Lake District National Park and road links to the M6 Motorway.

Planning permission has been granted for the erection of a detached, two bedroom dormer bungalow in the grounds of the property known as Kirk Hey, and further details can be found on SLDC website reference SL/2018/0551 or from our Grange-over-Sands office .

The plot would be of interest for builders, developers and private buyers. All mains services are also available onsite.

Tenure: Freehold

THW Estate Agents

Palace Buildings Main Street, Grange-Over-Sands - LA11 6AB