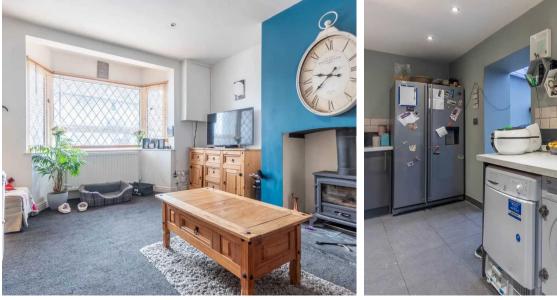

## SITTING ROOM

16' 3" x 14' 9" (4.95m x 4.49m) Both max. Double glazed window, two radiators, wood burning stove, understairs storage, recessed spotlights.

### **KITCHEN**

17' 0" x 10' 0" (5.17m x 3.06m)

Both max. Double glazed window, radiator, good range of base and wall units, sink, integrated oven, hob with extractor/filter over, space for fridge freezer, plumbing for washing machine, tiled splashback, tiled flooring.