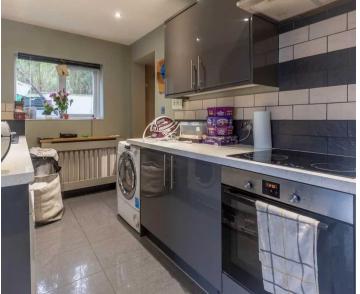

### **KITCHEN**

17' 0" x 10' 0" (5.17m x 3.06m)

Both max. Double glazed window, radiator, good range of base and wall units, sink, integrated oven, hob with extractor/filter over, space for fridge freezer, plumbing for washing machine, tiled splashback, tiled flooring.