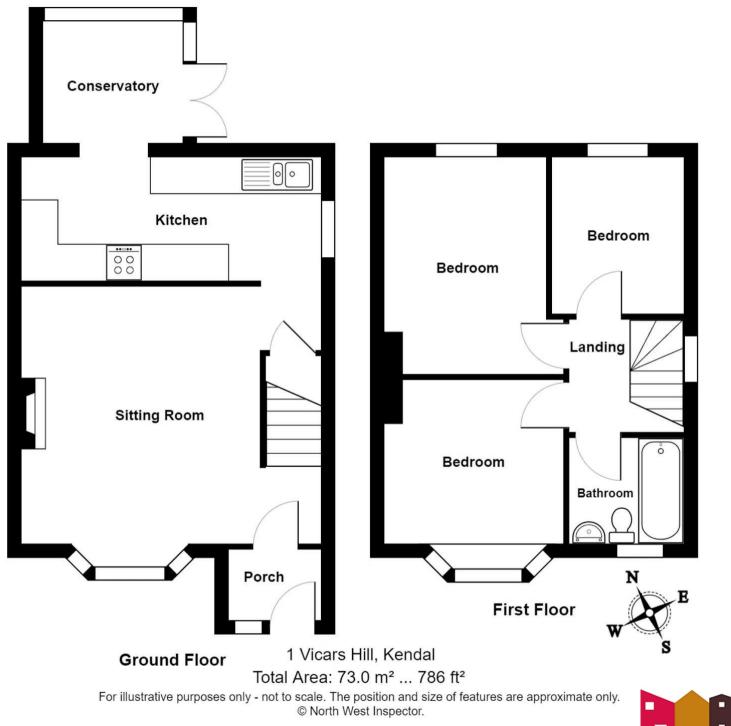

The accommodation briefly comprises entrance hall, sitting room, kitchen and conservatory to the ground floor. The first floor offers three bedrooms and a family bathroom. The property benefits from gas central heating and double glazing.

## **GROUND FLOOR**

## PORCH

5' 0" x 4' 7" (1.53m x 1.40m) Both max. Double glazed door, double glazed window, radiator, tiled flooring.

## SITTING ROOM

16' 3" x 14' 9" (4.95m x 4.49m) Both max. Double glazed window, two radiators, wood burning stove, understairs storage, recessed spotlights.

### **KITCHEN**

17' 0" x 10' 0" (5.17m x 3.06m)

Both max. Double glazed window, radiator, good range of base and wall units, sink, integrated oven, hob with extractor/filter over, space for fridge freezer, plumbing for washing machine, tiled splashback, tiled flooring.

## CONSERVATORY

9' 1" x 8' 5" (2.76m x 2.56m) Both max. Double glazed door, double glazed windows, radiator, tiled flooring.

## FIRST FLOOR

## BEDROOM

12' 10" x 8' 6" (3.90m x 2.60m) Both max. Double glazed window, radiator.

## BEDROOM

11' 4" x 8' 10" (3.46m x 2.68m) Both max. Double glazed window, radiator.

## BEDROOM

8' 6" x 7' 3" (2.58m x 2.21m) Both max. Double glazed window, radiator.

## BATHROOM

6' 4" x 5' 8" (1.94m x 1.73m) Both max. Double glazed window, heated towel radiator, three piece suite comprises W.C. wash hand basin to vanity and bath with electric shower over, partial tiling to walls, tiled flooring.

## LANDING

6' 5" x 3' 5" (1.95m x 1.04m) Both max. Double glazed window, loft access.