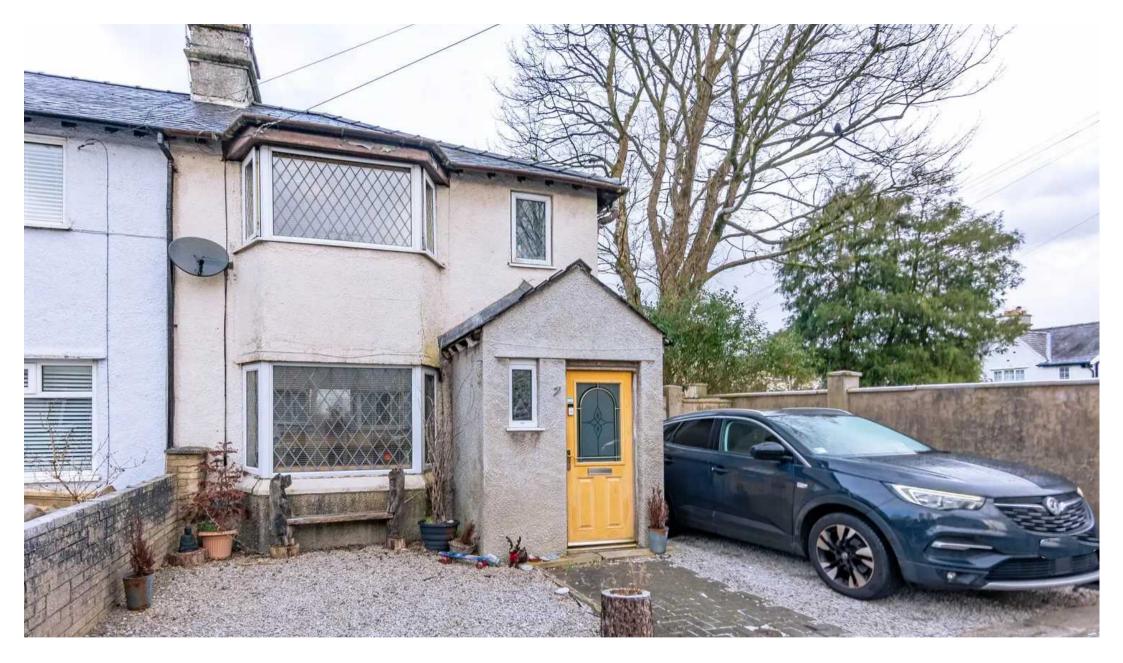

## Kendal

A well proportioned end terraced property occupying a pleasant position in this popular residential location within Kendal town being convenient for all the local amenities on offer there. With easy access to local transport services, links to the Lake District National park and road links to the M6 Motorway.

Outside there is are gardens to the front and rear with off road parking being provided to the front.

- End terraced property
- Conservatory
- Sitting room
- Double glazing and gas central heating
- Kitchen
- Gardens to rear and front
- Three bedrooms
- Close to town centre
- Family bathroom
- Driveway parking

## DRIVEWAY PARKING

Off road parking.