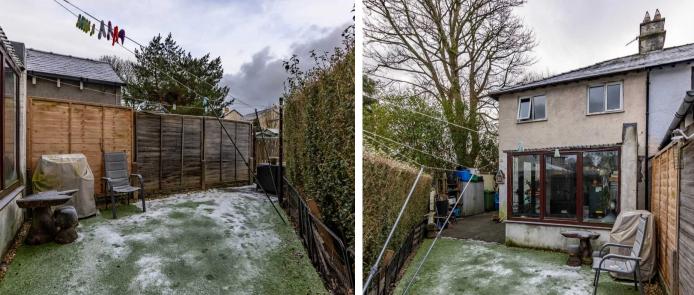

## OUTSIDE

An enclosed garden to the rear with a patio seating area and a section of artificial turf with space for potted plants. To the front is a gravelled area next to driveway parking.

## DRIVEWAY PARKING

Off road parking.