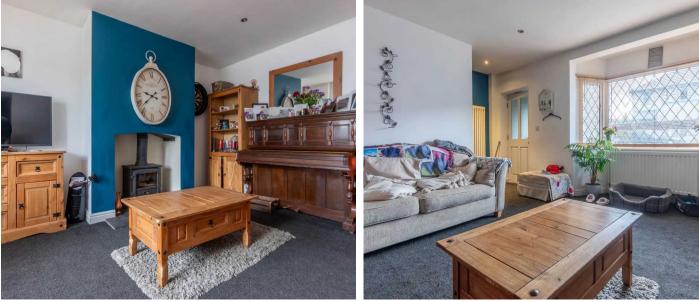

## SITTING ROOM

16' 3" x 14' 9" (4.95m x 4.49m) Both max. Double glazed window, two radiators, wood burning stove, understairs storage, recessed spotlights.

## CONSERVATORY

9' 1" x 8' 5" (2.76m x 2.56m) Both max. Double glazed door, double glazed windows, radiator, tiled flooring.