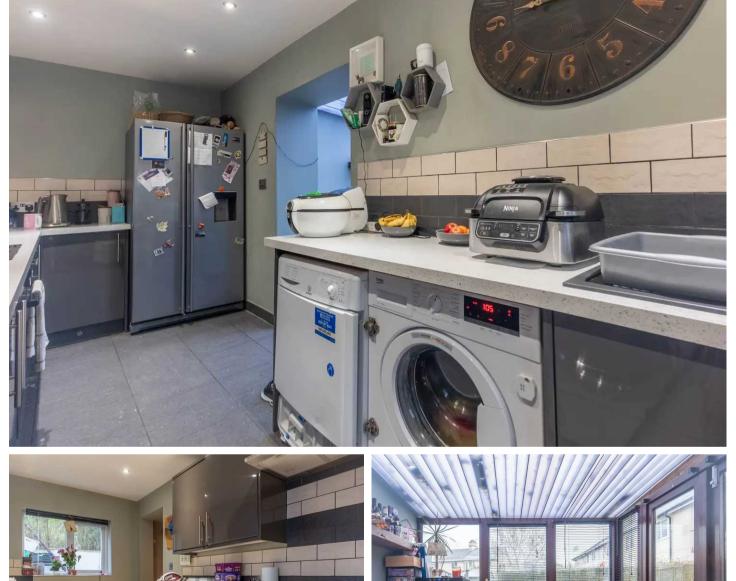

### **KITCHEN**

17' 0" x 10' 0" (5.17m x 3.06m)

Both max. Double glazed window, radiator, good range of base and wall units, sink, integrated oven, hob with extractor/filter over, space for fridge freezer, plumbing for washing machine, tiled splashback, tiled flooring.