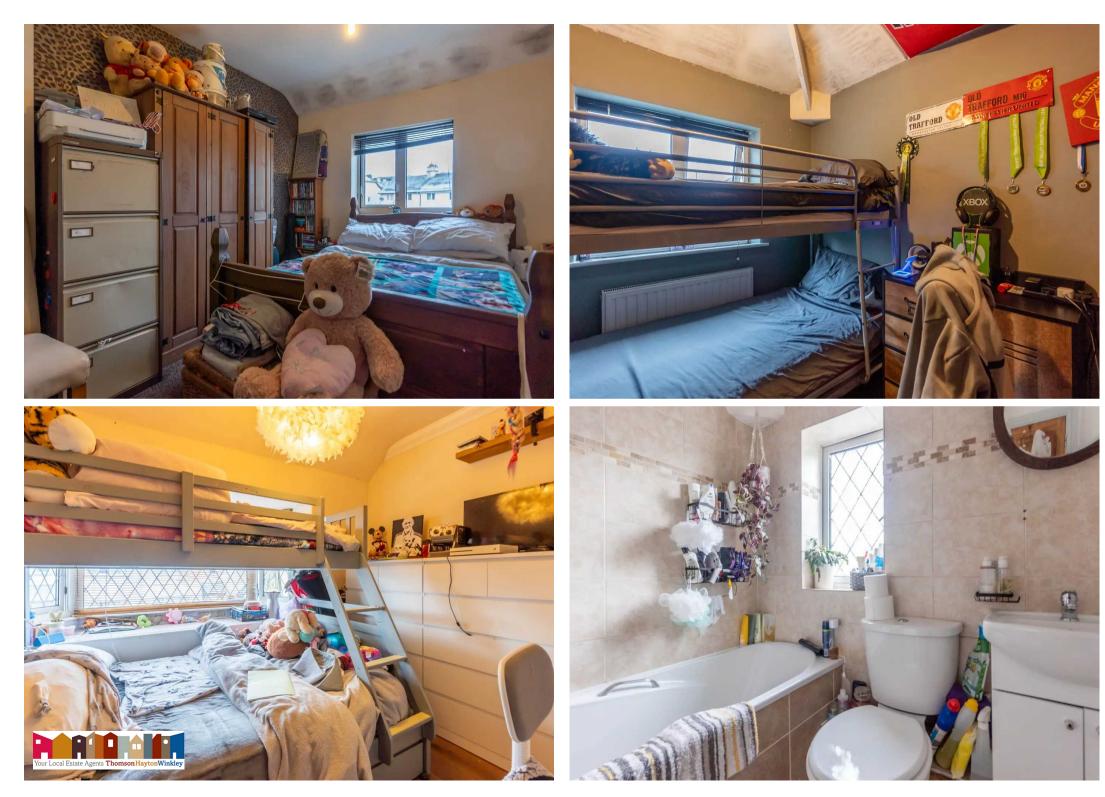

## BEDROOM

12' 10" x 8' 6" (3.90m x 2.60m) Both max. Double glazed window, radiator.

## BEDROOM

11' 4" x 8' 10" (3.46m x 2.68m) Both max. Double glazed window, radiator.

## BEDROOM

8' 6" x 7' 3" (2.58m x 2.21m) Both max. Double glazed window, radiator.

## BATHROOM

6' 4" x 5' 8" (1.94m x 1.73m) Both max. Double glazed window, heated towel radiator, three piece suite comprises W.C. wash hand basin to vanity and bath with electric shower over, partial tiling to walls, tiled flooring.