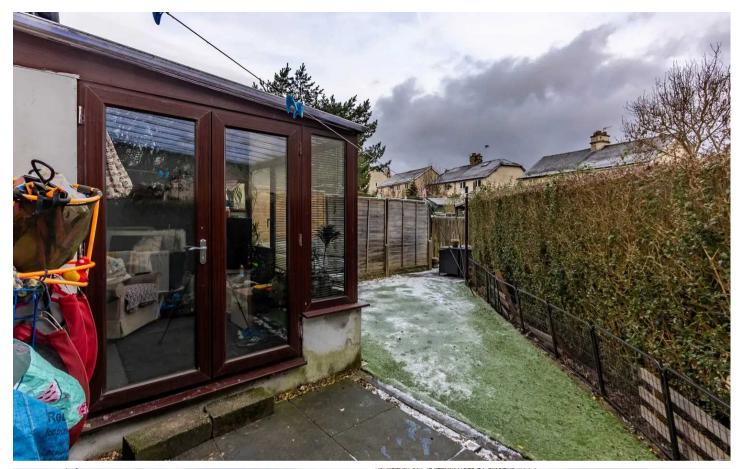

## CONSERVATORY

9' 1" x 8' 5" (2.76m x 2.56m) Both max. Double glazed door, double glazed windows, radiator, tiled flooring.

## OUTSIDE

An enclosed garden to the rear with a patio seating area and a section of artificial turf with space for potted plants. To the front is a gravelled area next to driveway parking.