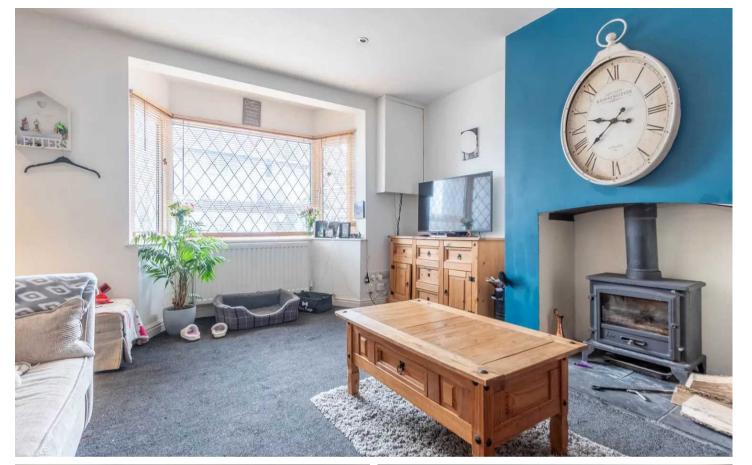

## SITTING ROOM

16' 3" x 14' 9" (4.95m x 4.49m) Both max. Double glazed window, two radiators, wood burning stove, understairs storage, recessed spotlights.