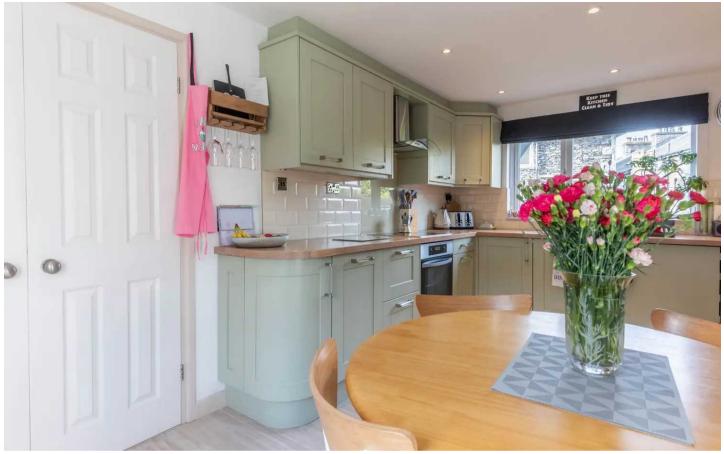

# Windermere

A charming well-proportioned terraced house situated in a popular location within the Lake District National Park being convenient for all the local amenities on offer in Windermere village and offering easy access to the train station. Nestled in a popular residential area, this property offers a perfect blend of character and modern convenience. Upon arriving, you will find ample driveway parking to the front for up to two vehicles which is perfect for the family, from here walk through the main door into the entrance hall which is great for all things coats and shoes with handy access to the utility room which has all your plumbing and drying needs. Taking the door to the left and entering into the light and airy kitchen which has space for a dining table to enjoy a family meal around. The kitchen has everything you need with a integrated oven, hob, space for a fridge freezer and beautiful views of the rear garden. Next to the kitchen is the cosy sitting room perfect for having a family movie night in and relaxing, you can also access the garden from the sitting room from the double-glazed doors which step right out to the decking area. Upstairs, three generously proportioned double bedrooms provide ample accommodation for all family members, complemented by a family bathroom which has a W.C., wash hand basin to vanity and bath with a shower over. The well-maintained home boasts double glazing and gas central heating throughout, ensuring a comfortable living environment all year round. Heading on back downstairs the beautiful garden can be accessed from both the sitting room and utility room where you will find a meticulously landscaped garden which includes a decking area, lush lawn with stocked borders, and a shed for additional storage. Situated within close proximity to the town centre, making it an ideal choice for families, professionals, or investors. Don't miss the opportunity to make this delightful property your own and enjoy the peaceful surroundings and modern comforts it has to offer. LOCAL OCCUPANCY RESTRICTION APPLIES.

## KITCHEN

16' 10" x 10' 11" (5.14m x 3.34m)