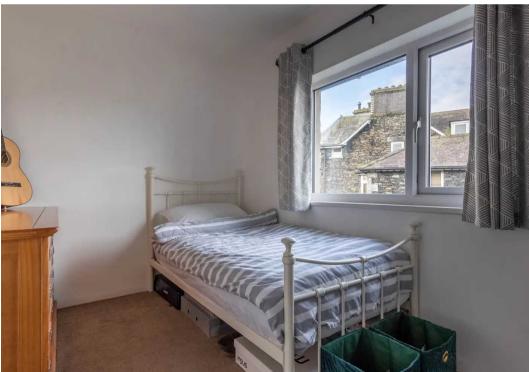

#### BEDROOM

14' 2" x 9' 5" (4.33m x 2.87m)

#### BEDROOM

11' 1" x 6' 8" (3.38m x 2.04m)

#### BEDROOM

11' 0" x 9' 5" (3.36m x 2.86m)