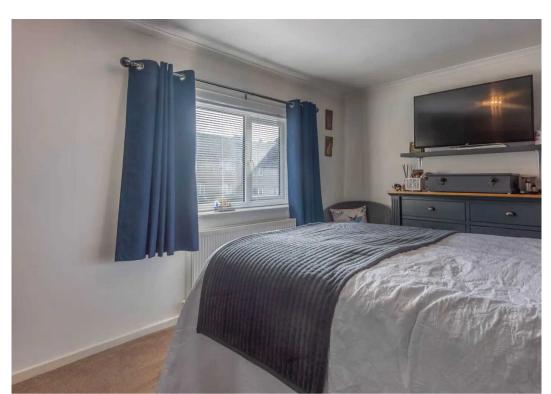

#### BEDROOM

14' 2" x 9' 5" (4.33m x 2.87m)

#### BEDROOM

11' 1" x 6' 8" (3.38m x 2.04m)

#### BEDROOM

11' 0" x 9' 5" (3.36m x 2.86m)