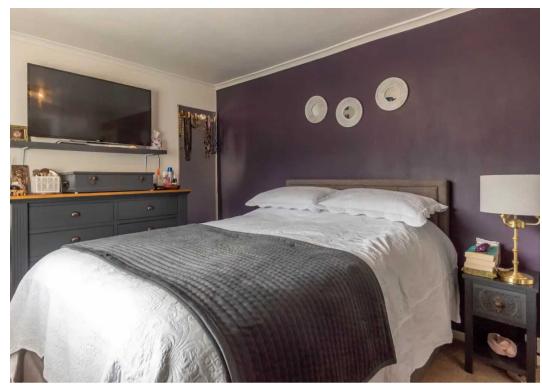

#### BEDROOM

14' 2" x 9' 5" (4.33m x 2.87m)

#### BEDROOM

11' 1" x 6' 8" (3.38m x 2.04m)

#### BEDROOM

11' 0" x 9' 5" (3.36m x 2.86m)