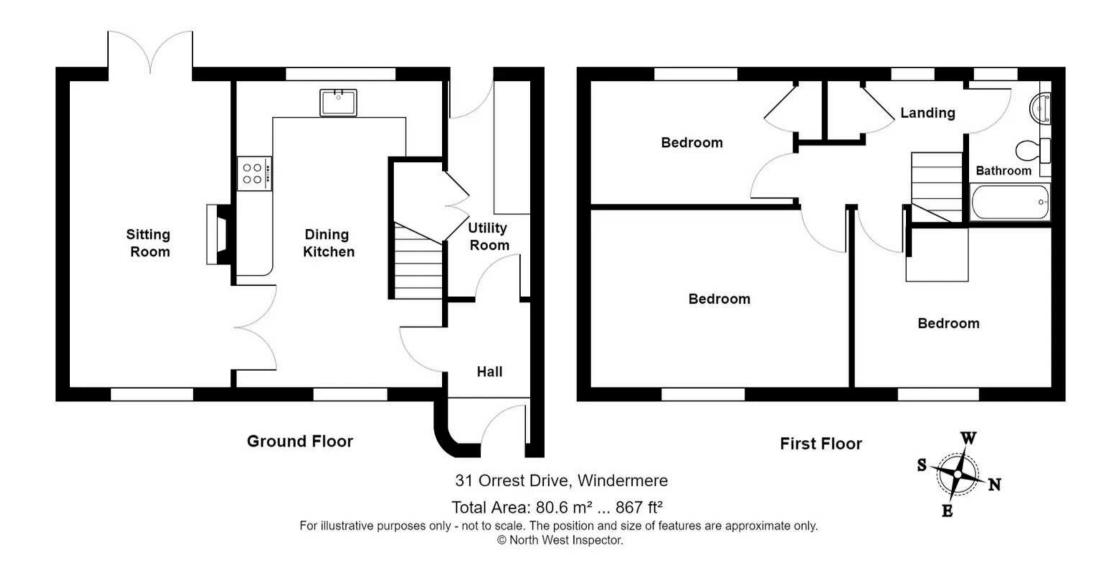

#### GROUND FLOOR

## ENTRANCE HALL

7' 8" x 4' 6" (2.34m x 1.37m)

## KITCHEN

16' 10" x 10' 11" (5.14m x 3.34m)

#### SITTING ROOM

16' 5" x 8' 6" (5.01m x 2.58m)

#### UTILITY ROOM

12' 6" x 4' 6" (3.80m x 1.38m)

#### FIRST FLOOR

#### LANDING

8' 11" x 6' 8" (2.72m x 2.02m)

#### BEDROOM

14' 2" x 9' 5" (4.33m x 2.87m)

#### BEDROOM

11' 1" x 6' 8" (3.38m x 2.04m)

#### BEDROOM

11' 0" x 9' 5" (3.36m x 2.86m)

#### BATHROOM

7' 9" x 4' 6" (2.37m x 1.38m)