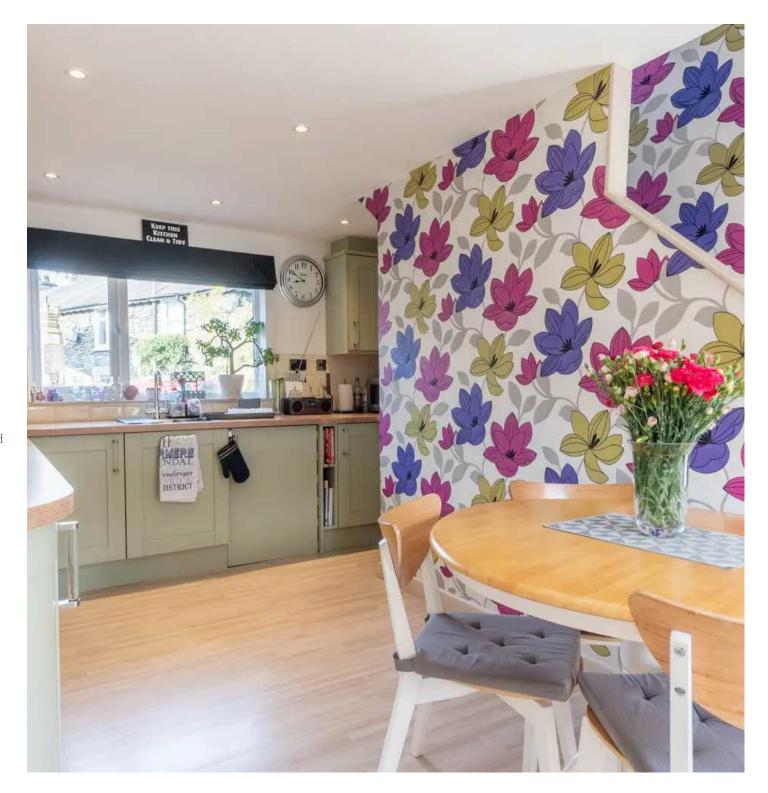

# Windermere

A charming well-proportioned terraced house situated in a popular location within the Lake District National Park being convenient for all the local amenities on offer in Windermere village and offering easy access to the train station. Nestled in a popular residential area, this property offers a perfect blend of character and modern convenience. Upon arriving, you will find ample driveway parking to the front for up to two vehicles which is perfect for the family, from here walk through the main door into the entrance hall which is great for all things coats and shoes with handy access to the utility room which has all your plumbing and drying needs. Taking the door to the left and entering into the light and airy kitchen which has space for a dining table to enjoy a family meal around. The kitchen has everything you need with a integrated oven, hob, space for a fridge freezer and beautiful views of the rear garden. Next to the kitchen is the cosy sitting room perfect for having a family movie night in and relaxing, you can also access the garden from the sitting room from the double-glazed doors which step right out to the decking area. Upstairs, three generously proportioned double bedrooms provide ample accommodation for all family members, complemented by a family bathroom which has a W.C., wash hand basin to vanity and bath with a shower over. The well-maintained home boasts double glazing and gas central heating throughout, ensuring a comfortable living environment all year round. Heading on back downstairs the beautiful garden can be accessed from both the sitting room and utility room where you will find a meticulously landscaped garden which includes a decking area, lush lawn with stocked borders, and a shed for additional storage. Situated within close proximity to the town centre, making it an ideal choice for families, professionals, or investors. Don't miss the opportunity to make this delightful property your own and enjoy the peaceful surroundings and modern comforts it has to offer. LOCAL OCCUPANCY RESTRICTION APPLIES.

## KITCHEN

16' 10" x 10' 11" (5.14m x 3.34m)