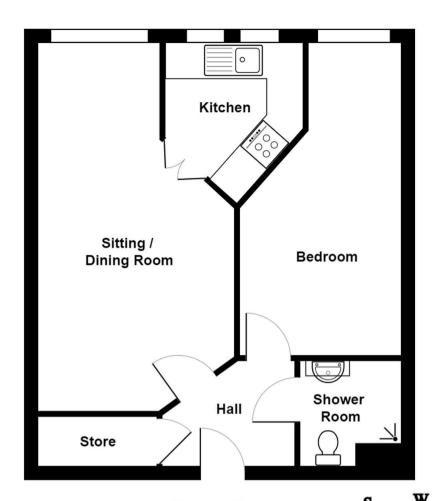

#### FORTH FLOOR

**ENTRANCE HALL** 

7' 5" x 6' 11" (2.26m x 2.12m)

#### **SITTING ROOM**

23' 7" x 10' 9" (7.19m x 3.28m)

#### **KITCHEN**

7' 7" x 7' 1" (2.32m x 2.15m)

#### **BEDROOM**

19' 4" x 9' 0" (5.90m x 2.75m)

#### **BATHROOM**

6' 10" x 5' 10" (2.09m x 1.79m)

## Fourth Floor

51 Blackhall Croft, Kendal Total Area: 43.8 m<sup>2</sup> ... 471 ft<sup>2</sup>

For illustrative purposes only - not to scale.

The position and size of features are approximate only.

© North West Inspector.