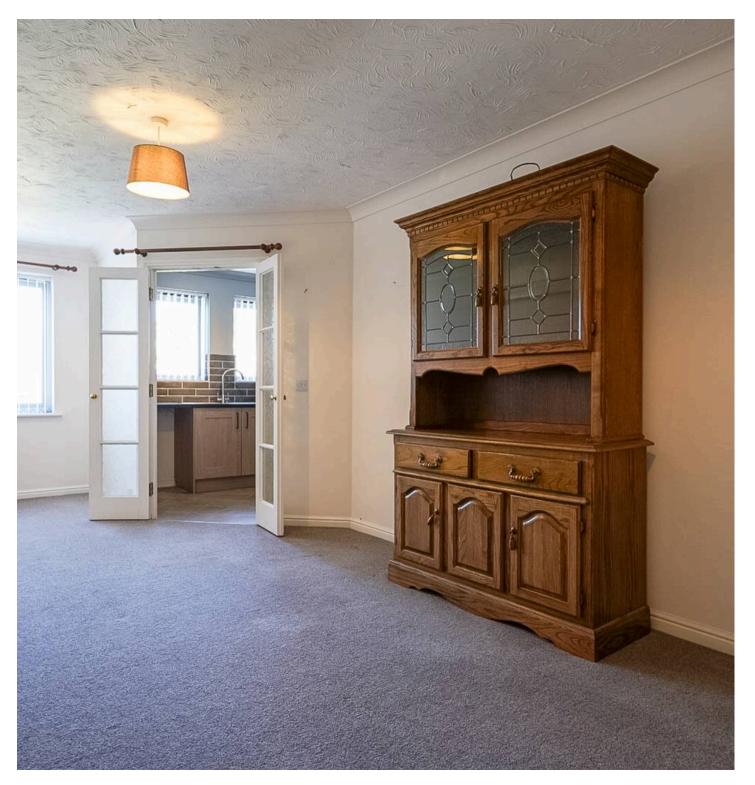

A well presented apartment situated on the fourth floor with far reaching views across the town towards the fells and Kendal Castle. The accommodation briefly comprises an entrance hall with built in airing/storage cupboard, sitting/dining room, fitted kitchen, one double bedroom with a fitted wardrobe and a shower room. The apartment benefits from double glazing, electric heating and emergency assistance pull chords. There is parking at the rear of the building.

#### **SITTING ROOM**

23' 7" x 10' 9" (7.19m x 3.28m)