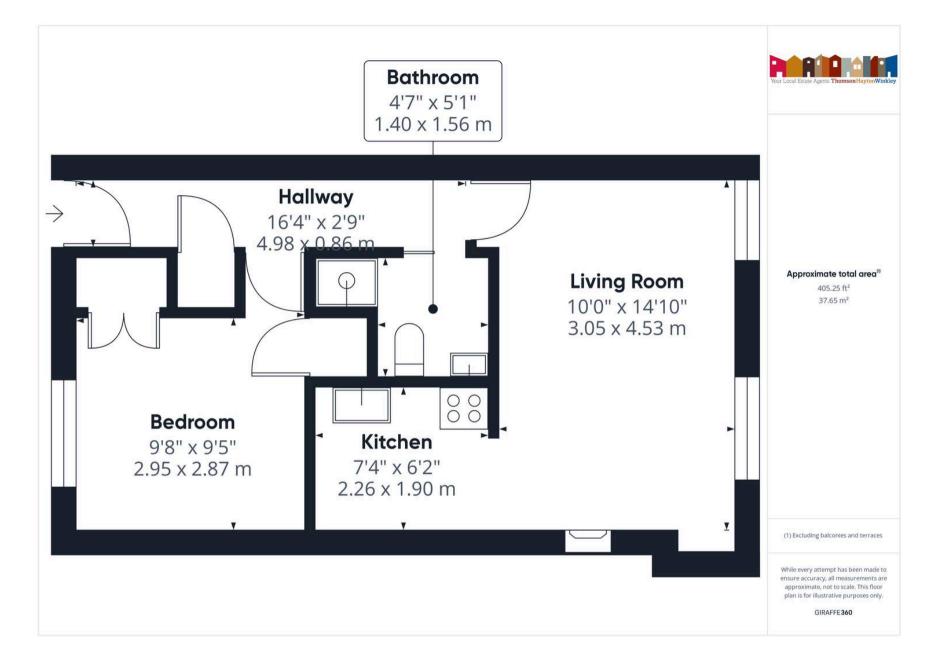

Flats can be found on the right. WHAT3WORDS///hinted.lyricist.craziest ENTRANCE HALL 16' 4" x 2' 10" (4.98m x 0.86m) LIVING ROOM 14' 10" x 10' 0" (4.53m x 3.05m) KITCHEN 7' 5" x 6' 3" (2.26m x 1.90m) BEDROOM 9' 8" x 9' 5" (2.95m x 2.87m) BATHROOM 5' 1" x 4' 7" (1.56m x 1.40m)