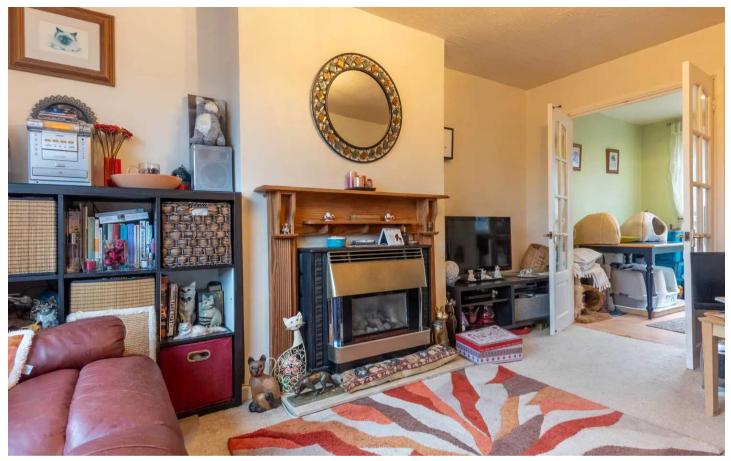

Situated within a tranquil cul-de-sac, this charming semi-detached house offers a wonderful family home in a highly desirable location. Upon entering, the property boasts double glazing throughout, inviting natural light into the entrance hall and welcoming sitting room, creating a warm and cosy atmosphere. The practical layout includes a modern kitchen with ample dining space, ideal for hosting family gatherings and entertaining guests which are also able to access the garden from the double glazed doors.

# SITTING ROOM

15' 1" x 10' 9" (4.59m x 3.27m)