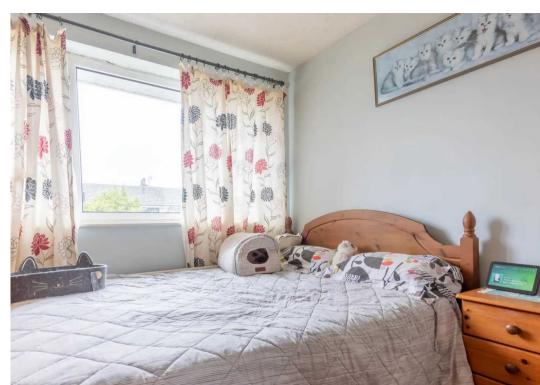

Heading upstairs you can find three bedrooms with two being doubles which provide a comfortable living space, complemented by a well-appointed family bathroom which comprises a W.C., wash hand basin and a bath with a shower over.. Additional benefits of this property include gas central heating,

## BEDROOM

12' 7" x 9' 5" (3.84m x 2.87m)

## BEDROOM

11' 5" x 9' 7" (3.48m x 2.91m)

## BEDROOM

7' 11" x 6' 3" (2.41m x 1.91m)