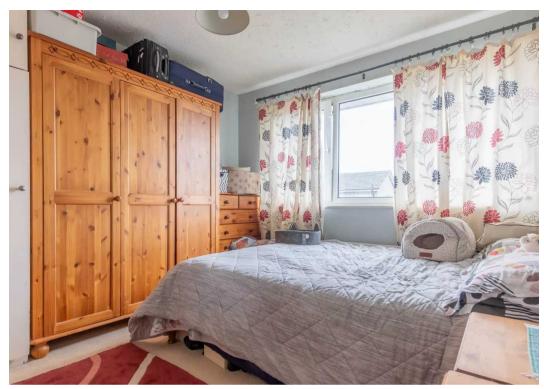

Heading upstairs you can find three bedrooms with two being doubles which provide a comfortable living space, complemented by a well-appointed family bathroom which comprises a W.C., wash hand basin and a bath with a shower over.. Additional benefits of this property include gas central heating,

## BEDROOM

12' 7" x 9' 5" (3.84m x 2.87m)

## BEDROOM

11' 5" x 9' 7" (3.48m x 2.91m)

## BEDROOM

7' 11" x 6' 3" (2.41m x 1.91m)