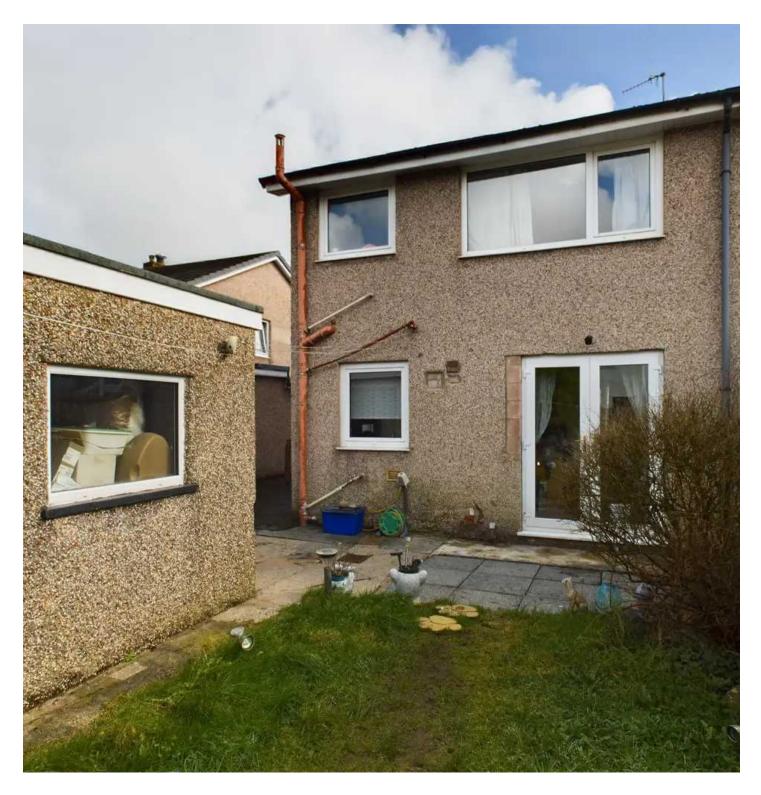

Stepping outside to discover the outdoor space, offering a perfect blend of relaxation and entertaining opportunities. The rear garden, enclosed for privacy, showcases two patio seating areas and a lush lawn surrounded by well-stocked borders, creating a peaceful retreat. With ample space for potted plants, the garden also allows for personal touches to be added, enhancing its charm and beauty. Meanwhile, the front of the property features a gravelled area with room for garden furniture, ideal for enjoying morning coffee whilst soaking up the peaceful surroundings. Adding to the appeal is the garage with driveway parking, adding convenience to daily life.