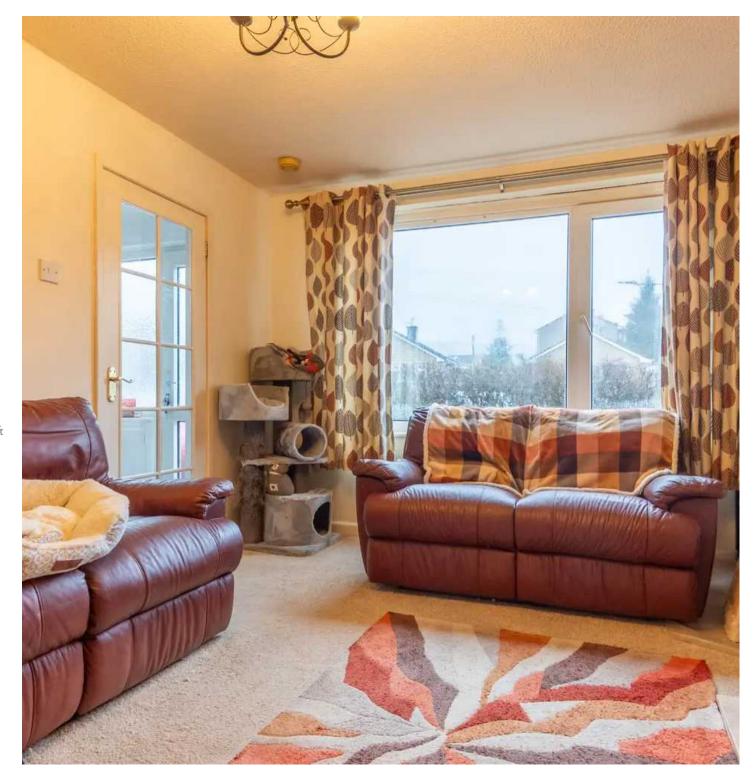

Situated within a tranquil cul-de-sac, this charming semi-detached house offers a wonderful family home in a highly desirable location. Upon entering, the property boasts double glazing throughout, inviting natural light into the entrance hall and welcoming sitting room, creating a warm and cosy atmosphere. The practical layout includes a modern kitchen with ample dining space, ideal for hosting family gatherings and entertaining guests which are also able to access the garden from the double glazed doors.

# SITTING ROOM

15' 1" x 10' 9" (4.59m x 3.27m)