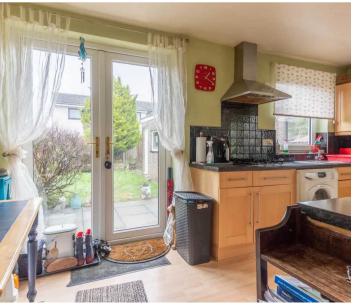

## KITCHEN

16' 11" x 8' 9" (5.16m x 2.66m)

Situated within a tranquil cul-de-sac, this charming semi-detached house offers a wonderful family home in a highly desirable location. Upon entering, the property boasts double glazing throughout, inviting natural light into the entrance hall and welcoming sitting room, creating a warm and cosy atmosphere. The practical layout includes a modern kitchen with ample dining space, ideal for hosting family gatherings and entertaining guests which are also able to access the garden from the double glazed doors.