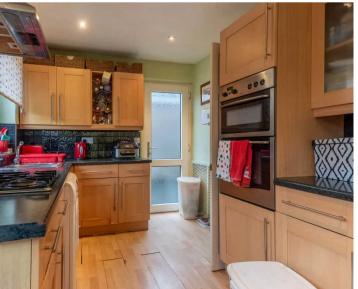

## KITCHEN

16' 11" x 8' 9" (5.16m x 2.66m)

Situated within a tranquil cul-de-sac, this charming semi-detached house offers a wonderful family home in a highly desirable location. Upon entering, the property boasts double glazing throughout, inviting natural light into the entrance hall and welcoming sitting room, creating a warm and cosy atmosphere. The practical layout includes a modern kitchen with ample dining space, ideal for hosting family gatherings and entertaining guests which are also able to access the garden from the double glazed doors.