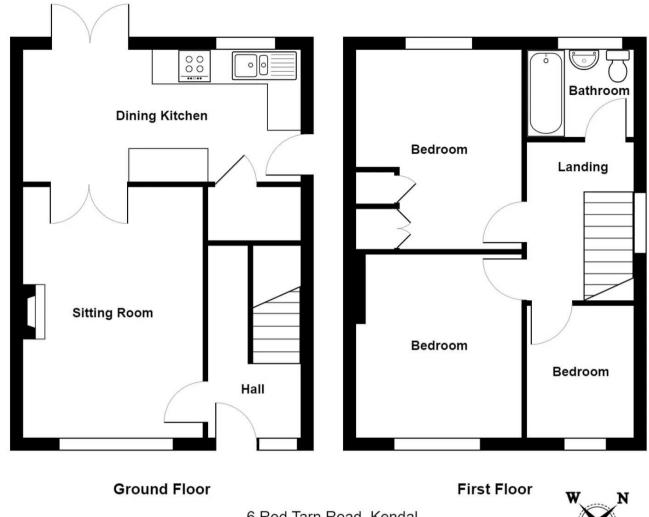

# GROUND FLOOR

# ENTRANCE HALL

10′ 10″ x 5′ 7″ (3.31m x 1.69m)

# SITTING ROOM

15' 1" x 10' 9" (4.59m x 3.27m)

## KITCHEN

16' 11" x 8' 9" (5.16m x 2.66m)

## FIRST FLOOR

## LANDING

9' 1" x 6' 3" (2.76m x 1.91m)

## BEDROOM

12' 7" x 9' 5" (3.84m x 2.87m)

## BEDROOM

11' 5" x 9' 7" (3.48m x 2.91m)

## BEDROOM

7' 11" x 6' 3" (2.41m x 1.91m)

## BATHROOM

6' 2" x 6' 0" (1.89m x 1.84m)

6 Red Tarn Road, Kendal

Total Area: 72.6 m<sup>2</sup> ... 782 ft<sup>2</sup>

For illustrative purposes only - not to scale. The position and size of features are approximate only.