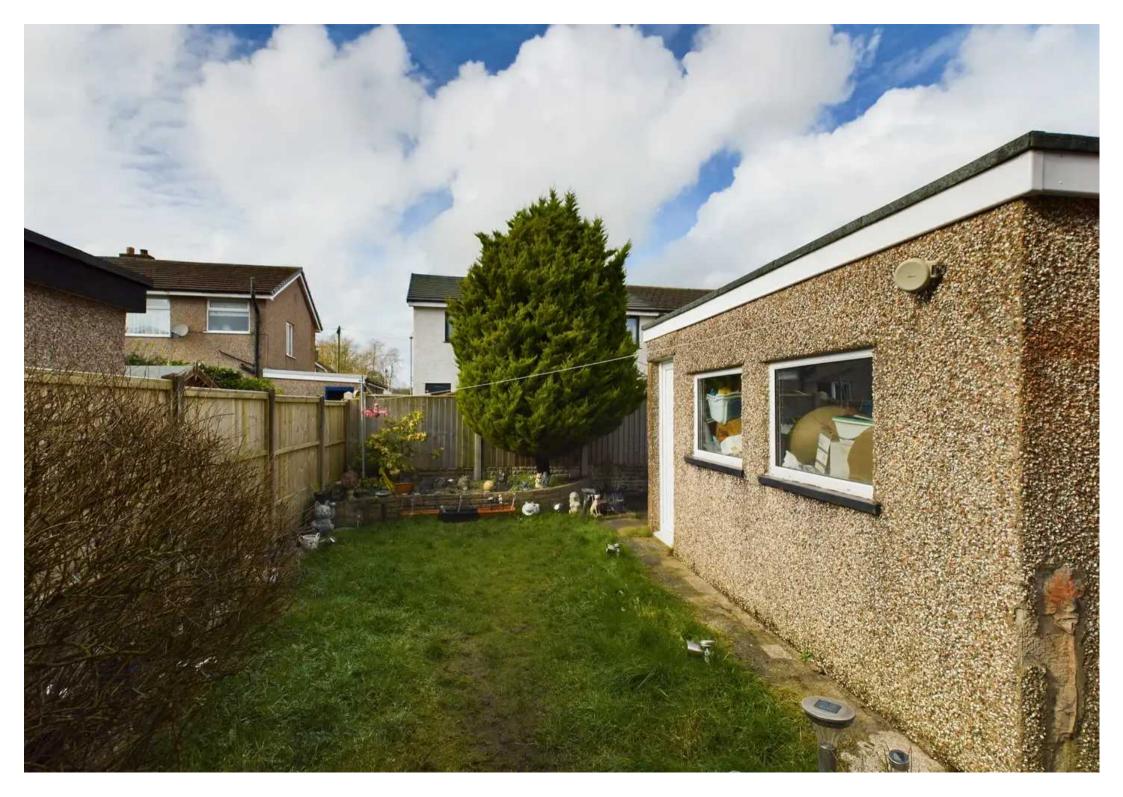

Stepping outside to discover the outdoor space, offering a perfect blend of relaxation and entertaining opportunities. The rear garden, enclosed for privacy, showcases two patio seating areas and a lush lawn surrounded by well-stocked borders, creating a peaceful retreat. With ample space for potted plants, the garden also allows for personal touches to be added, enhancing its charm and beauty. Meanwhile, the front of the property features a gravelled area with room for garden furniture, ideal for enjoying morning coffee whilst soaking up the peaceful surroundings. Adding to the appeal is the garage with driveway parking, adding convenience to daily life.