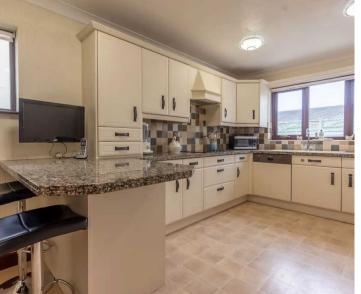

### Grange-Over-Sands

This charming family detached property presents a wonderful opportunity in a friendly residential area. Situated within the seaside town of Grange-over-Sands, this family home is within walking distance of local amenities and schools, a short walk to Kents Bank train station and has easy access to the rest of the Lake District National Park and road links to the M6 Motorway. Pulling up to the property where there is ample driveway parking, charming front gardens and access to the convenient double garage. From the front follow the path to the right and take the steps up to where the main entrance is to the property, stepping into an impressive entrance hall which gives access to all areas of the ground floor. From the entrance hall, you will find a modern breakfast kitchen, a light and airy sitting dining room which is great for entertaining in with fantastic bay views. The sitting dining room also flows into the breakfast kitchen where you will find a wide range of appliances including integrated oven and grill, fridge freezer and dishwasher. From here both double bedrooms can be found with the principal bedroom having a well lit en-suite. Once you have seen the two double bedrooms you can take a look in the modern three piece shower room with a W.C., wash hand basin and fully tiled walk in shower with thermostatic shower fitment with built in storage, a handy utility room and a delightful conservatory which has access to the rear garden.

**ENTRANCE HALL** 19' 1" x 13' 2" (5.81m x 4.01m)

**SITTING DINING ROOM** 30' 10" x 15' 3" (9.39m x 4.64m)

**KITCHEN** 15' 10" x 10' 1" (4.83m x 3.07m)

**BEDROOM** 17' 6" x 10' 11" (5.33m x 3.33m)

**EN-SUITE** 5' 1" x 4' 10" (1.56m x 1.48m)