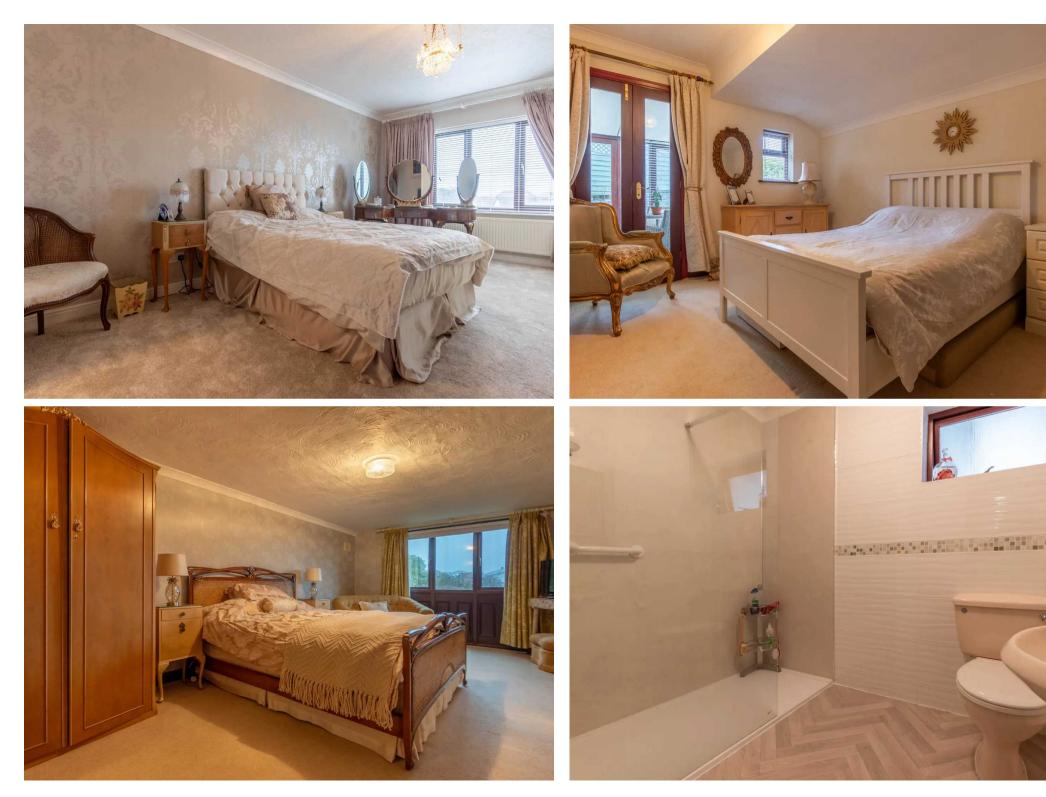

### Grange-Over-Sands

This charming family detached property presents a wonderful opportunity in a friendly residential area. Situated within the seaside town of Grange-over-Sands, this family home is within walking distance of local amenities and schools, a short walk to Kents Bank train station and has easy access to the rest of the Lake District National Park and road links to the M6 Motorway. Pulling up to the property where there is ample driveway parking, charming front gardens and access to the convenient double garage. From the front follow the path to the right and take the steps up to where the main entrance is to the property, stepping into an impressive entrance hall which gives access to all areas of the ground floor. From the entrance hall, you will find a modern breakfast kitchen, a light and airy sitting dining room which is great for entertaining in with fantastic bay views. The sitting dining room also flows into the breakfast kitchen where you will find a wide range of appliances including integrated oven and grill, fridge freezer and dishwasher. From here both double bedrooms can be found with the principal bedroom having a well lit en-suite. Once you have seen the two double bedrooms you can take a look in the modern three piece shower room with a W.C., wash hand basin and fully tiled walk in shower with thermostatic shower fitment with built in storage, a handy utility room and a delightful conservatory which has access to the rear garden.

Heading on downstairs to the lower ground floor you will find yourself in the hallway which gives access to the third double bedroom which has a useful cloakroom. Leaving the third bedroom walk to the end of the hall way where the storage room is which has an entrance way to more storage which runs under the rest of the property, leaving the storage room take a right into the double garage which has ample space for two cars.

**ENTRANCE HALL** 19' 1" x 13' 2" (5.81m x 4.01m)

**SITTING DINING ROOM** 30' 10" x 15' 3" (9.39m x 4.64m)

**KITCHEN** 15' 10" x 10' 1" (4.83m x 3.07m)

**BEDROOM** 17' 6" x 10' 11" (5.33m x 3.33m)

**EN-SUITE** 5' 1" x 4' 10" (1.56m x 1.48m)

**BEDROOM** 13' 11" x 10' 3" (4.24m x 3.13m)

**SHOWER ROOM** 9' 0" x 7' 11" (2.74m x 2.41m)

**UTILITY ROOM** 14' 5" x 7' 10" (4.39m x 2.38m)

**CONSERVATORY** 10' 0" x 9' 2" (3.06m x 2.80m)