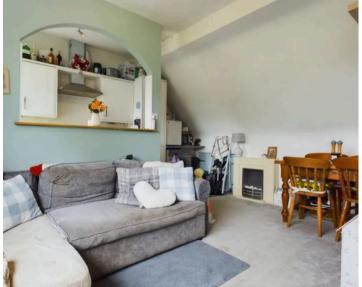

## SITTING ROOM

14' 6" x 11' 6" (4.41m x 3.51m)

## KITCHEN

13' 11" x 4' 4" (4.23m x 1.33m)