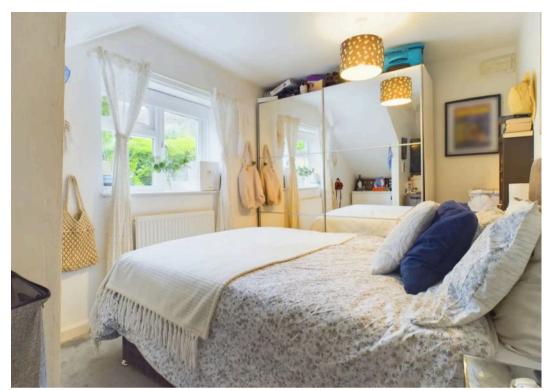

## BEDROOM

13' 0" x 8' 2" (3.97m x 2.48m)

#### BEDROOM

10' 8" x 7' 10" (3.26m x 2.40m)