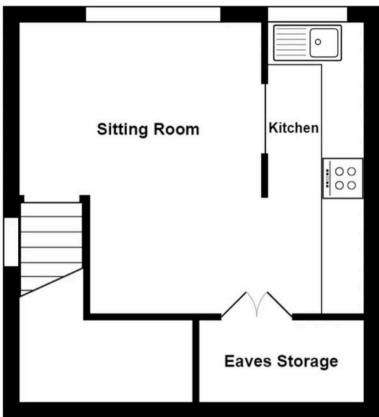

#### FIRST FLOOR

## SITTING ROOM

14' 6" x 11' 6" (4.41m x 3.51m)

## KITCHEN

13' 11" x 4' 4" (4.23m x 1.33m)

## **Ground Floor**

**First Floor** 

7 Rotherwood, Thornbarrow Road, Windermere

Total Area: 54.5 m<sup>2</sup> ... 586 ft<sup>2</sup>

For illustrative purposes only - not to scale. The position and size of features are approximate only. © North West Inspector.