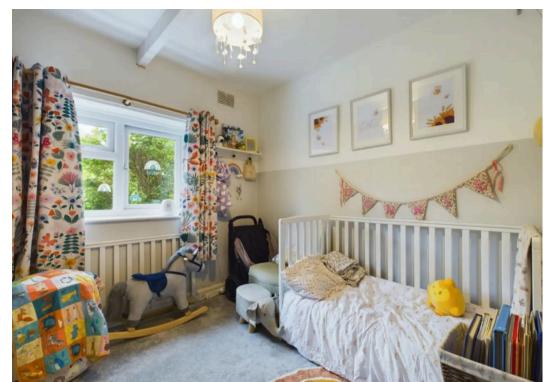

## BEDROOM

13' 0" x 8' 2" (3.97m x 2.48m)

#### BEDROOM

10' 8" x 7' 10" (3.26m x 2.40m)