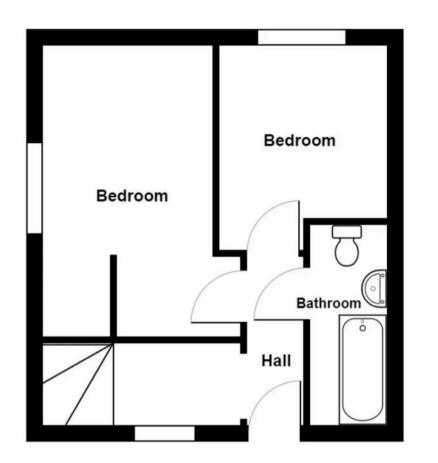

## GROUND FLOOR

## ENTRANCE HALL

11' 3" x 8' 6" (3.44m x 2.60m)

## BEDROOM

13' 0" x 8' 2" (3.97m x 2.48m)

#### BEDROOM

10' 8" x 7' 10" (3.26m x 2.40m)

## BATHROOM

9' 7" x 3' 8" (2.91m x 1.11m)

## **Ground Floor**

**First Floor** 

7 Rotherwood, Thornbarrow Road, Windermere

Total Area: 54.5 m<sup>2</sup> ... 586 ft<sup>2</sup>

For illustrative purposes only - not to scale. The position and size of features are approximate only. © North West Inspector.