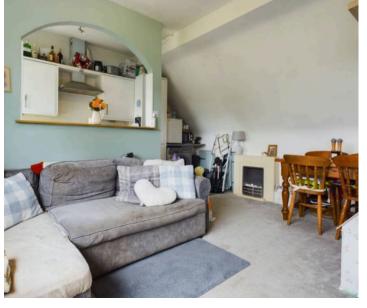

## SITTING ROOM

14' 6" x 11' 6" (4.41m x 3.51m)

## KITCHEN

13' 11" x 4' 4" (4.23m x 1.33m)