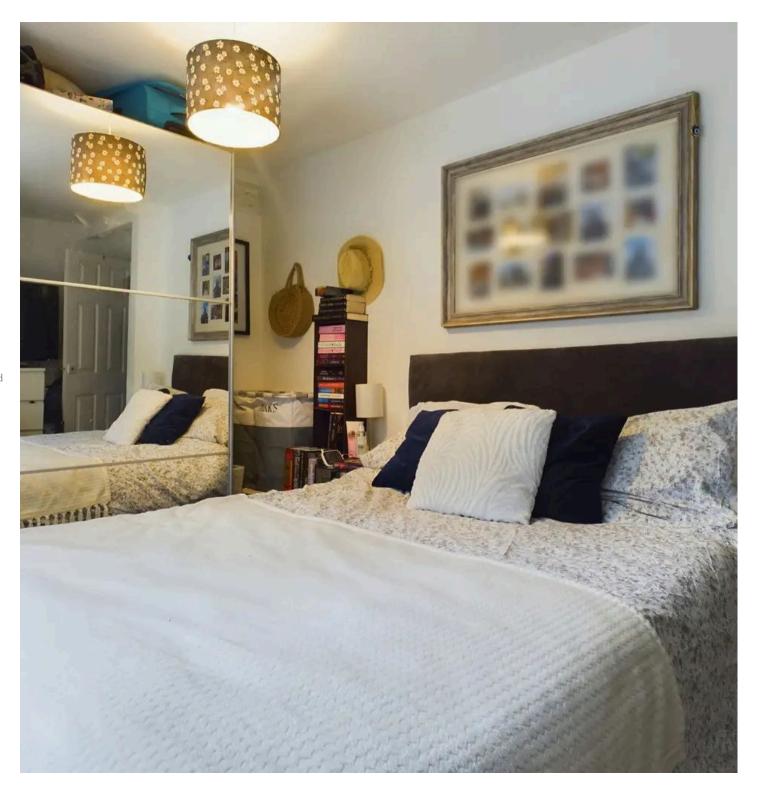

## BEDROOM

13' 0" x 8' 2" (3.97m x 2.48m)

#### BEDROOM

10' 8" x 7' 10" (3.26m x 2.40m)