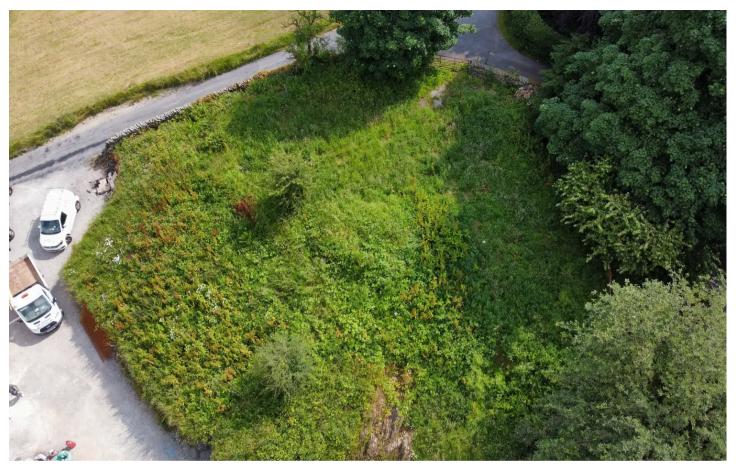

## Plot 3 Lickbarrow, Windermere

Of interest to investors, developers or those wishing to create a bespoke residence, the building plot at Lickbarrow Road represents a rare opportunity to construct a single detached property to their own taste in this stunning position providing wonderful views over to Lake Windermere and to the central Lakeland Fells.

Occupying an elevated position on a small development of just five plots on Lickbarrow Road, permission has been granted offering scope to construct a generous four bedroom contemporary family home over two floors with open plan kitchen diner opening onto a terrace, separate sitting room, utility room, four double bedrooms and two bathrooms with plenty of gardens, grounds and parking. The main access road which is to be private for all residents will be constructed but not finished completely until the houses are built and the property will also have another access point at the rear, private to the owners of this plot.