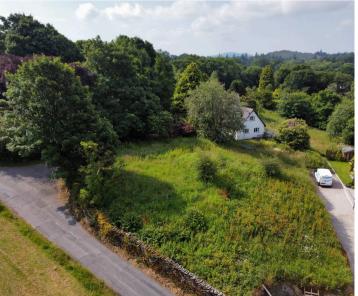

## Plot 3 Lickbarrow, Windermere

Of interest to investors, developers or those wishing to create a bespoke residence, the building plot at Lickbarrow Road represents a rare opportunity to construct a single detached property to their own taste in this stunning position providing wonderful views over to Lake Windermere and to the central Lakeland Fells.

Occupying an elevated position on a small development of just five plots on Lickbarrow Road, permission has been granted offering scope to construct a generous four bedroom contemporary family home over two floors with open plan kitchen diner opening onto a terrace, separate sitting room, utility room, four double bedrooms and two bathrooms with plenty of gardens, grounds and parking. The main access road which is to be private for all residents will be constructed but not finished completely until the houses are built and the property will also have another access point at the rear, private to the owners of this plot.