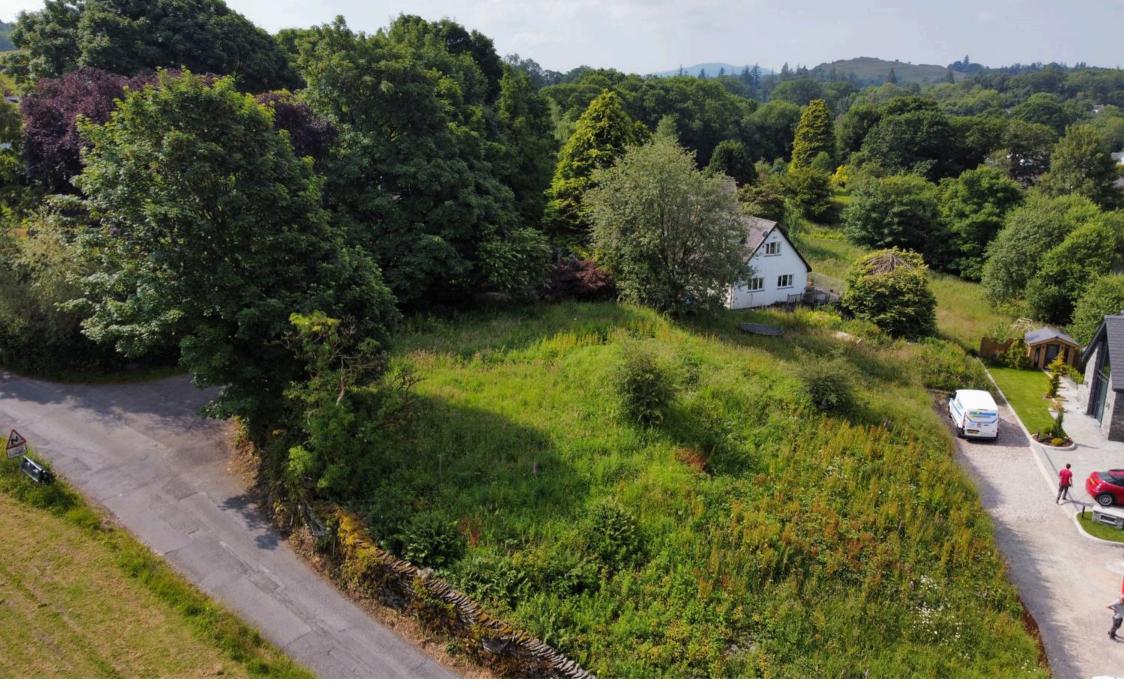

## Plot 3 Lickbarrow, Windermere

Of interest to investors, developers or those wishing to create a bespoke residence, the building plot at Lickbarrow Road represents a rare opportunity to construct a single detached property to their own taste in this stunning position providing wonderful views over to Lake Windermere and to the central Lakeland Fells.

Occupying an elevated position on a small development of just five plots on Lickbarrow Road, permission has been granted offering scope to construct a generous four bedroom contemporary family home over two floors with open plan kitchen diner opening onto a terrace, separate sitting room, utility room, four double bedrooms and two bathrooms with plenty of gardens, grounds and parking. The main access road which is to be private for all residents will be constructed but not finished completely until the houses are built and the property will also have another access point at the rear, private to the owners of this plot.

Situated in a highly sought after location, it is placed well to local amenities including primary and secondary schools, shops, cafes and restaurants, together with the wide range of activities offered on Lake Windermere, the many excellent local walks and the public transport services. Interested parties should take note of the occupancy restrictions attached and ensure that they qualify for the intended occupant of the property. For further information, all details are available online at the Lake District National Park Planning Portal with the reference 7/2022/5496 or from the Windermere Office.