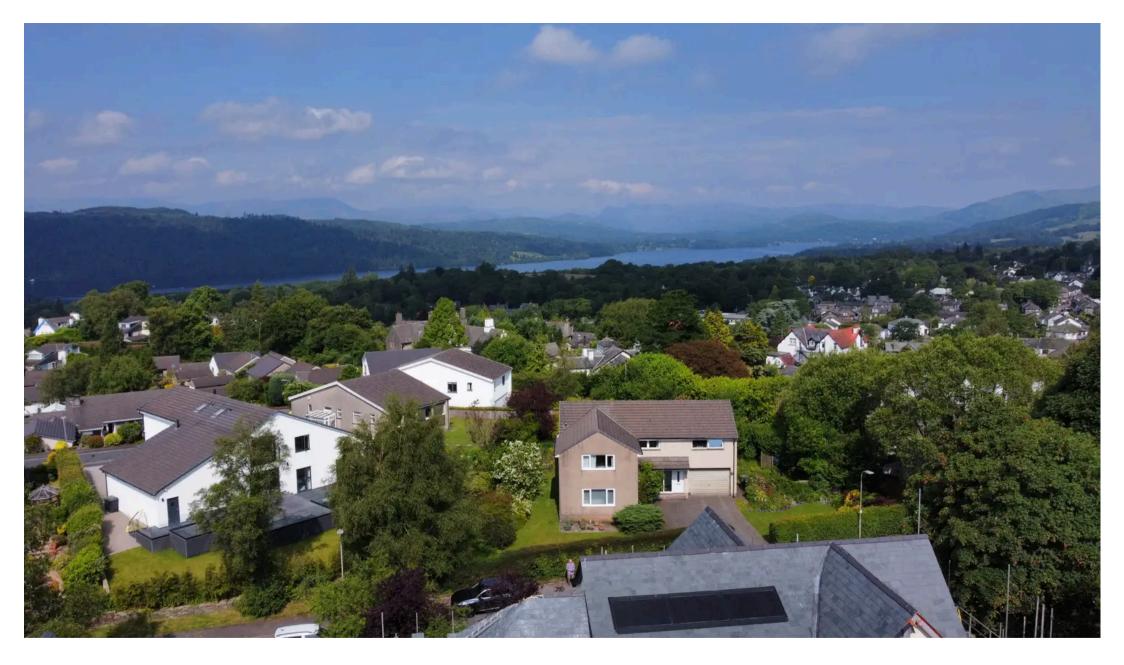

## Plot 3 Lickbarrow, Windermere

Of interest to investors, developers or those wishing to create a bespoke residence, the building plot at Lickbarrow Road represents a rare opportunity to construct a single detached property to their own taste in this stunning position providing wonderful views over to Lake Windermere and to the central Lakeland Fells.

Situated in a highly sought after location, it is placed well to local amenities including primary and secondary schools, shops, cafes and restaurants, together with the wide range of activities offered on Lake Windermere, the many excellent local walks and the public transport services. Interested parties should take note of the occupancy restrictions attached and ensure that they qualify for the intended occupant of the property. For further information, all details are available online at the Lake District National Park Planning Portal with the reference 7/2022/5496 or from the Windermere Office.