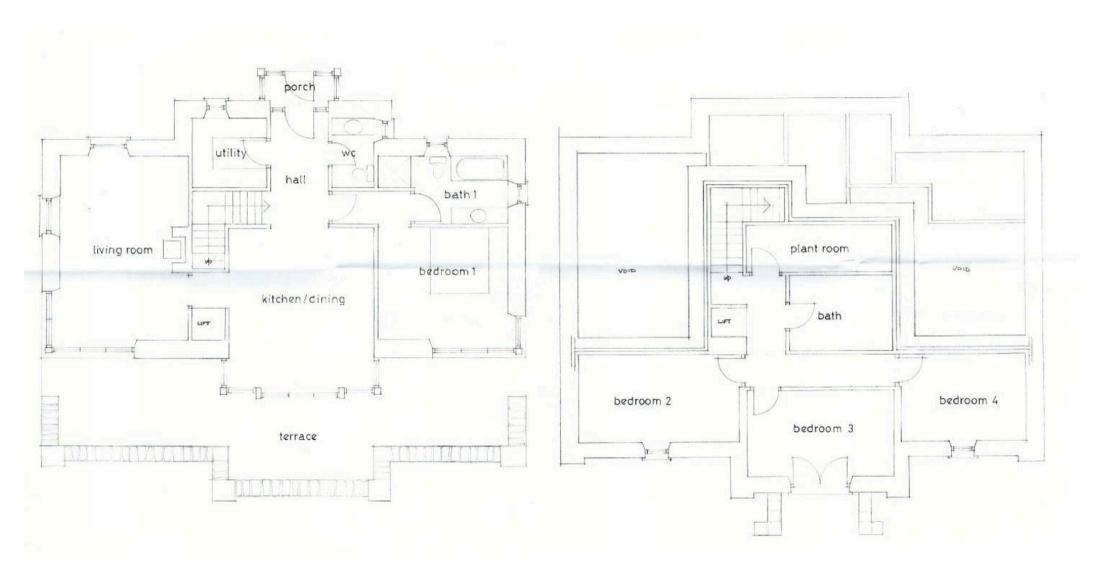

Occupying an elevated position on a small development of just five plots on Lickbarrow Road, permission has been granted offering scope to construct a generous four bedroom contemporary family home over two floors with open plan kitchen diner opening onto a terrace, separate sitting room, utility room, four double bedrooms and two bathrooms with plenty of gardens, grounds and parking. The main access road which is to be private for all residents will be constructed but not finished completely until the houses are built and the property will also have another access point at the rear, private to the owners of this plot.

- Residential building plot with planning permission
- Local occupancy conditions apply
- Planning granted in March 2023 for a four bedroom, two bathroom detached houses
- Provisions for ample off road parking
- Fantastic development opportunity
- Potential for beautiful gardens and grounds
- Lake District National Park Planning Portal reference 7/2022/5496
- Breathtaking views of Windermere lake and the Lakeland fells beyond
- Highly sought after location