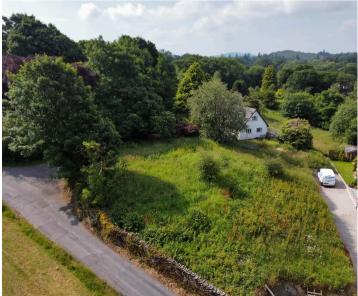

## Plot 3 Lickbarrow, Windermere

Of interest to investors, developers or those wishing to create a bespoke residence, the building plot at Lickbarrow Road represents a rare opportunity to construct a single detached property to their own taste in this stunning position providing wonderful views over to Lake Windermere and to the central Lakeland Fells.

Occupying an elevated position on a small development of just five plots on Lickbarrow Road, permission has been granted offering scope to construct a generous four bedroom contemporary family home over two floors with open plan kitchen diner opening onto a terrace, separate sitting room, utility room, four double bedrooms and two bathrooms with plenty of gardens, grounds and parking. The main access road which is to be private for all residents will be constructed but not finished completely until the houses are built and the property will also have another access point at the rear, private to the owners of this plot.