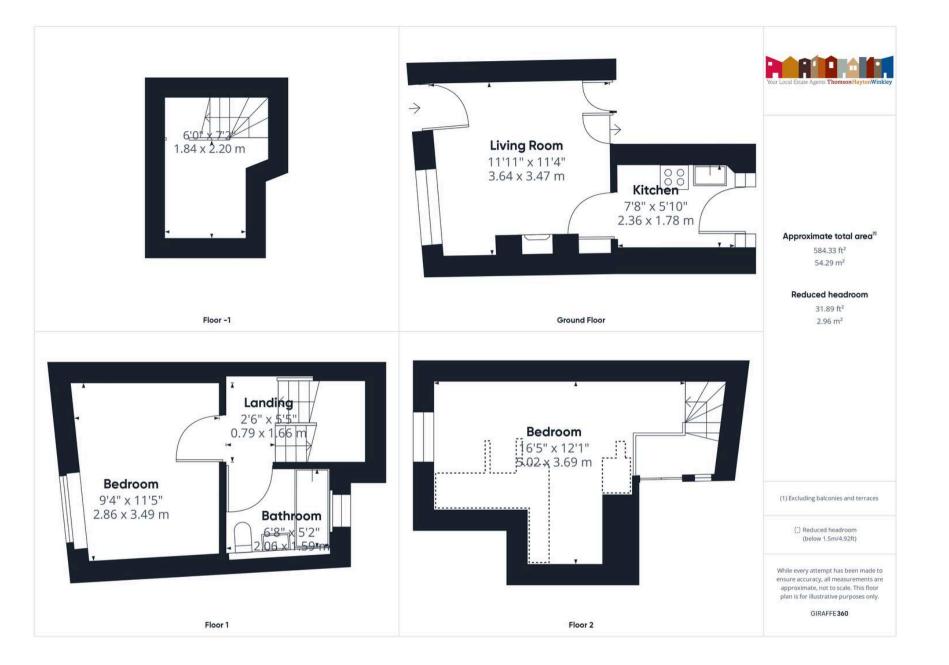

### LOWER GROUND FLOOR BASEMENT

#### **GROUND FLOOR**

**SITTING ROOM** 13' 0" x 11' 5" (3.96m x 3.48m)

**KITCHEN** 7' 9" x 5' 9" (2.36m x 1.75m)

FIRST FLOOR

**LANDING** 6' 2" x 3' 7" (1.88m x 1.09m)

**BEDROOM** 11' 2" x 9' 4" (3.40m x 2.85m)

**BATHROOM** 6' 8" x 5' 8" (2.02m x 1.72m)

SECOND FLOOR

**BEDROOM** 18' 7" x 11' 11" (5.66m x 3.63m)