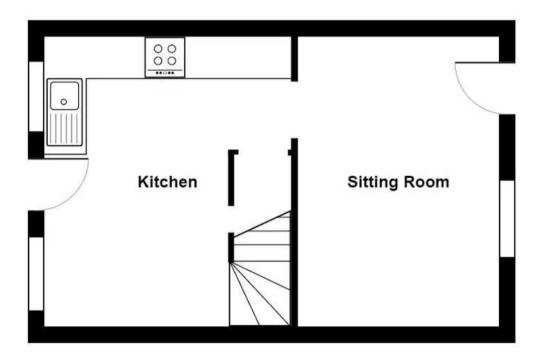

### GROUND FLOOR

KITCHEN DINER

13' 10" x 11' 9" (4.21m x 3.59m)

SITTING ROOM

14' 5" x 9' 7" (4.39m x 2.92m)

FIRST FLOOR

LANDING

6' 2" x 4' 8" (1.88m x 1.42m)

4 Belle Isle View, Bowness-On-Windermere

Total Area: 53.4 m<sup>2</sup> ... 574 ft<sup>2</sup>

For illustrative purposes only - not to scale. The position and size of features are approximate only. © North West Inspector.