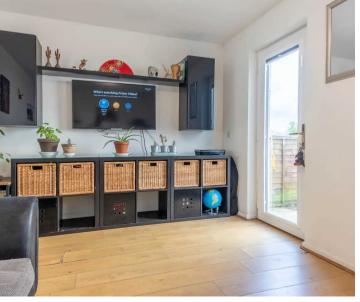

Nestled in a picturesque location, this charming house boasts a prime position. The property features double glazing and gas central heating, ensuring warmth and comfort year-round. Upon entering the property you will find the kitchen diner which offers a functional space for culinary creations and dining experiences. From here you can find the light and airy sitting room, which is great for relaxing in after a hard day.