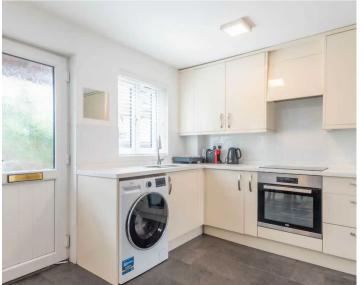

Nestled in a picturesque location, this charming house boasts a prime position. The property features double glazing and gas central heating, ensuring warmth and comfort year-round. Upon entering the property you will find the kitchen diner which offers a functional space for culinary creations and dining experiences. From here you can find the light and airy sitting room, which is great for relaxing in after a hard day.

### GROUND FLOOR

KITCHEN DINER

13' 10" x 11' 9" (4.21m x 3.59m)

SITTING ROOM

14' 5" x 9' 7" (4.39m x 2.92m)

FIRST FLOOR

LANDING

6' 2" x 4' 8" (1.88m x 1.42m)