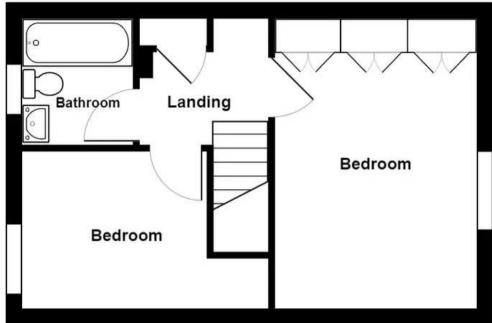

BEDROOM

12' 8" x 9' 7" (3.85m x 2.93m)

BEDROOM

8' 4" x 7' 6" (2.54m x 2.29m)

BATHROOM

8' 3" x 5' 8" (2.52m x 1.72m)

First Floor

**Ground Floor** 

4 Belle Isle View, Bowness-On-Windermere

Total Area: 53.4 m<sup>2</sup> ... 574 ft<sup>2</sup>

For illustrative purposes only - not to scale. The position and size of features are approximate only. © North West Inspector.