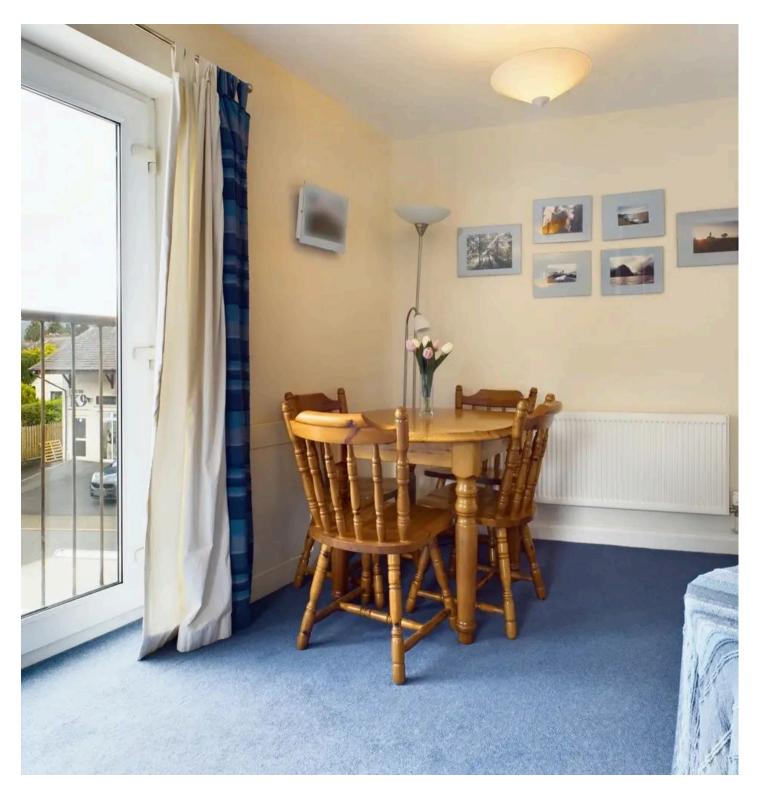

# SITTING DINING ROOM

19' 4" x 14' 2" (5.90m x 4.33m) 5.90m x 4.33m (19' 4" x 14' 2")