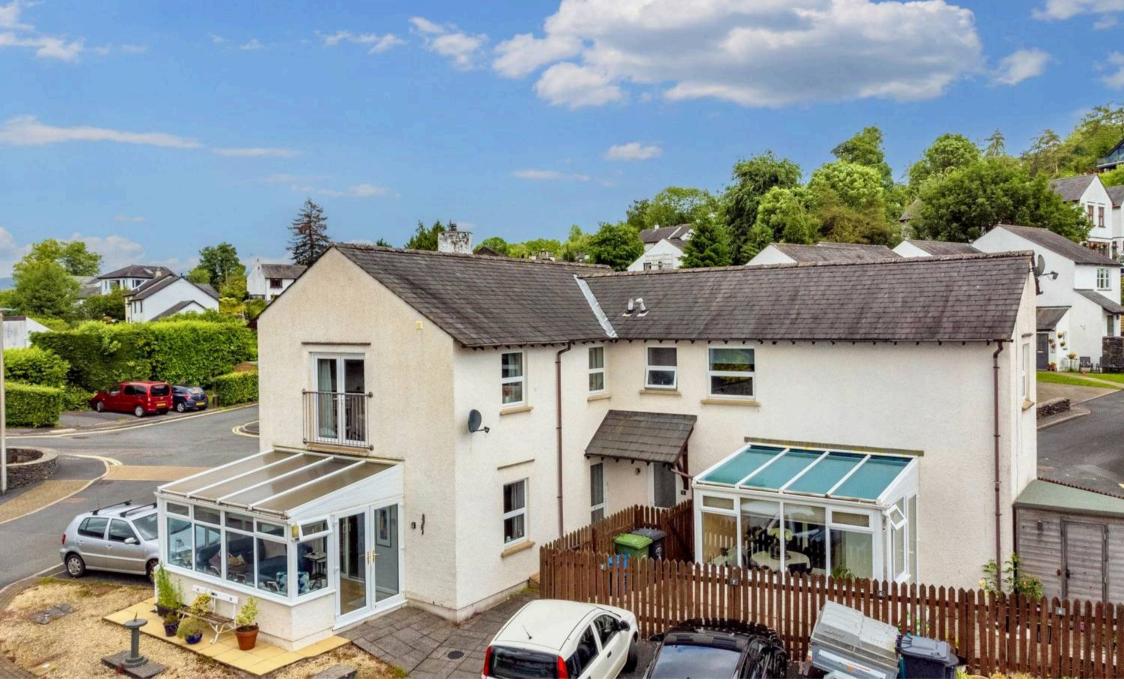

6 Brantfell Place, Bowness-On-Windermere £224,000

# 6 Brantfell Place

# Bowness-On-Windermere

A well proportioned first floor apartment situated within the popular town of Bowness-on-Windermere which is located in the heart of the Lake District National Park. The property offers convenient access to all the local shops, restaurants, bars and the lake shore with road links to the rest of the Lake District National Park and the M6 Motorway. Nestled in a peaceful residential area, this charming first-floor apartment offers a delightful retreat for those seeking a comfortable and convenient living space. Boasting a delightful sitting dining room, perfect for relaxing in, a light-filled kitchen provides a welcoming environment for culinary enthusiasts which comprises a fridge, freezer, integrated oven, gas hob and integrated washing machine. The apartment features a generously sized double bedroom, perfect for unwinding after a long day, while the three-piece bathroom offers convenience and functionality. With double glazing and gas central heating, it ensures a cosy atmosphere throughout, this property is designed for modern living.

Step outside and discover the enchanting patio garden, a tranquil oasis perfect for relaxation and entertaining. Accessed from the allocated parking, the paved patio area offers an ideal spot for alfresco dining and enjoying the fresh air. With ample space for garden furniture and potted plants, this outdoor haven presents endless possibilities for creating your own outdoor sanctuary. The garden also features raised flower beds, providing a beautiful backdrop and inviting greenery into your every-day life. This outdoor space offers a peaceful retreat from the hustle and bustle of daily life. Don't miss the opportunity to make this charming apartment with its inviting patio garden your new home.