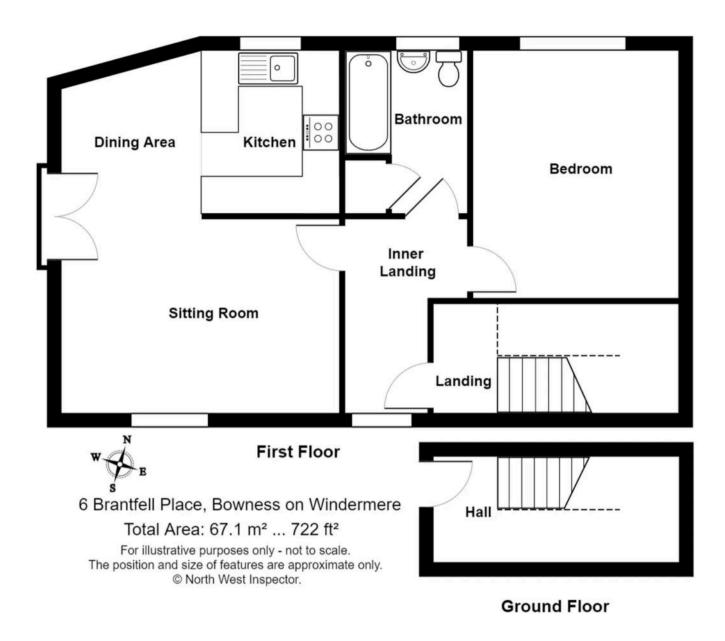

#### GROUND FLOOR

## ENTRANCE HALL

8' 6" x 5' 9" (2.60m x 1.76m) 2.60m x 1.76m (8' 6" x 5' 9")

# LANDING

5' 9" x 4' 6" (1.74m x 1.37m) 1.74m x 1.37m (5' 9" x 4' 6")

# INNER HALLWAY

10′ 10″ x 7′ 8″ (3.31m x 2.34m) 3.31m x 2.34m (10′ 10″ x 7′ 8″)

# SITTING DINING ROOM

19' 4" x 14' 2" (5.90m x 4.33m) 5.90m x 4.33m (19' 4" x 14' 2")

# KITCHEN

8' 10" x 8' 0" (2.68m x 2.43m) 2.68m x 2.43m (8' 10" x 8' 0")

#### BEDROOM

13' 4" x 11' 2" (4.07m x 3.40m) 4.07m x 3.40m (13' 4" x 11' 2")

# BATHROOM

8' 9" x 6' 7" (2.67m x 2.00m) 2.67m x 2.00m (8' 9" x 6' 7")