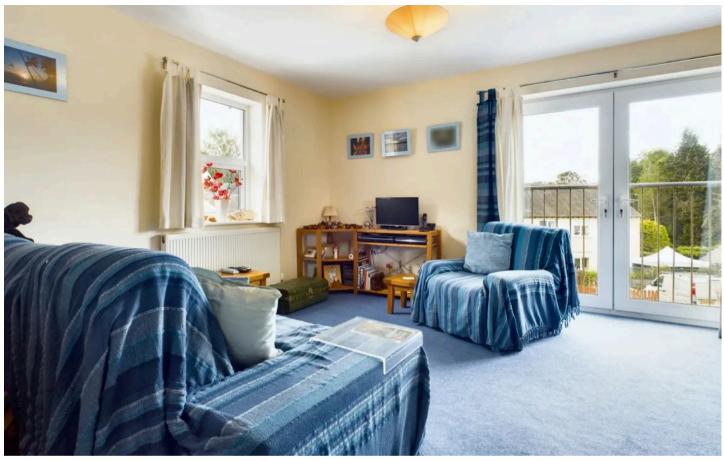

# SITTING DINING ROOM

19' 4" x 14' 2" (5.90m x 4.33m) 5.90m x 4.33m (19' 4" x 14' 2")