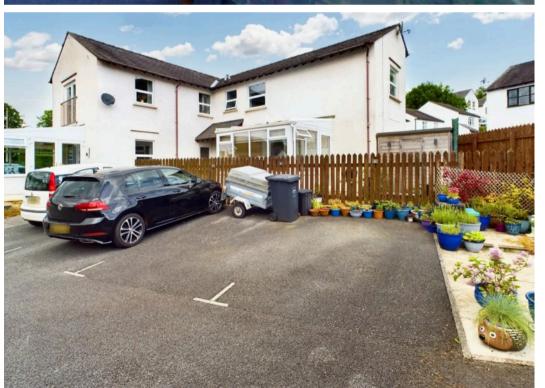

Step outside and discover the enchanting patio garden, a tranquil oasis perfect for relaxation and entertaining. Accessed from the allocated parking, the paved patio area offers an ideal spot for alfresco dining and enjoying the fresh air. With ample space for garden furniture and potted plants, this outdoor haven presents endless possibilities for creating your own outdoor sanctuary. The garden also features raised flower beds, providing a beautiful backdrop and inviting greenery into your every-day life. This outdoor space offers a peaceful retreat from the hustle and bustle of daily life. Don't miss the opportunity to make this charming apartment with its inviting patio garden your new home.

Local occupancy does apply.

- Light, bright & airy rooms
- Quiet & sought after residential location
- Short stroll to Bowness shops, bars & restaurants
- Beautiful patio garden
- Ample storage space
- Allocated parking for TWO vehicles
- Pleasant lounge with Juliet balcony and fell views
- Sitting/dining room open to kitchen
- One good size double bedroom
- Ready to move STRAIGHT IN