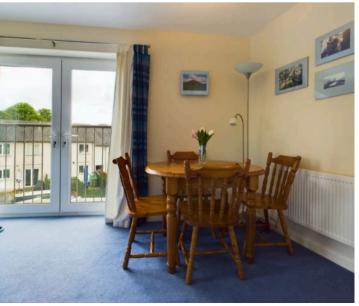

# SITTING DINING ROOM

19' 4" x 14' 2" (5.90m x 4.33m) 5.90m x 4.33m (19' 4" x 14' 2")