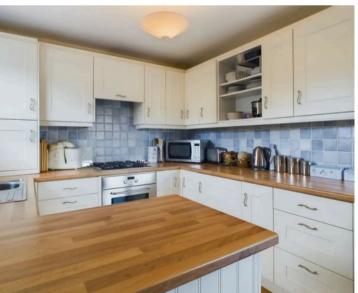

ht, bright & airy rooms
- Quiet & sought after residential location
- Short stroll to Bowness shops, bars & restaurants
- Beautiful patio garden
- Ample storage space
- Allocated parking for TWO vehicles
- Pleasant lounge with Juliet balcony and fell views
- Sitting/dining room open to kitchen
- One good size double bedroom
- Ready to move STRAIGHT IN

## EPC RATING C

#### **SERVICES**

Mains electric, mains gas, mains water, mains drainage

#### COUNCIL TAX:BAND B

## TENURE:LEASEHOLD

## DIRECTIONS

Proceed from Windermere into Bowness and at St Martins Church turn left into Kendal Road. Carry on down Kendal road and take the third left onto Brackenfield, follow the road round and take the next left where you will find 6 Brantfell Place on the left.

WHAT3WORDS:snap.swim.regarding









#### GROUND FLOOR

## ENTRANCE HALL

8' 6" x 5' 9" (2.60m x 1.76m) 2.60m x 1.76m (8' 6" x 5' 9")

# LANDING

5' 9" x 4' 6" (1.74m x 1.37m) 1.74m x 1.37m (5' 9" x 4' 6")

# INNER HALLWAY

10′ 10″ x 7′ 8″ (3.31m x 2.34m) 3.31m x 2.34m (10′ 10″ x 7′ 8″)

# SITTING DINING ROOM

19' 4" x 14' 2" (5.90m x 4.33m) 5.90m x 4.33m (19' 4" x 14' 2")

# KITCHEN

8' 10" x 8' 0" (2.68m x 2.43m) 2.68m x 2.43m (8' 10" x 8' 0")

#### BEDROOM

13' 4" x 11' 2" (4.07m x 3.40m) 4.07m x 3.40m (13' 4" x 11' 2")

# BATHROOM

8' 9" x 6' 7" (2.67m x 2.00m) 2.67m x 2.00m (8' 9" x 6' 7")















# THW Estate Agents

25b Crescent Road, Windermere - LA23 1BJ

 $015394\,47825 ~\bullet ~windermere@thwestateagents.co.uk ~\bullet ~www.thwestateagents.co.uk$ 

Please note that descriptions, photographs and plans ar