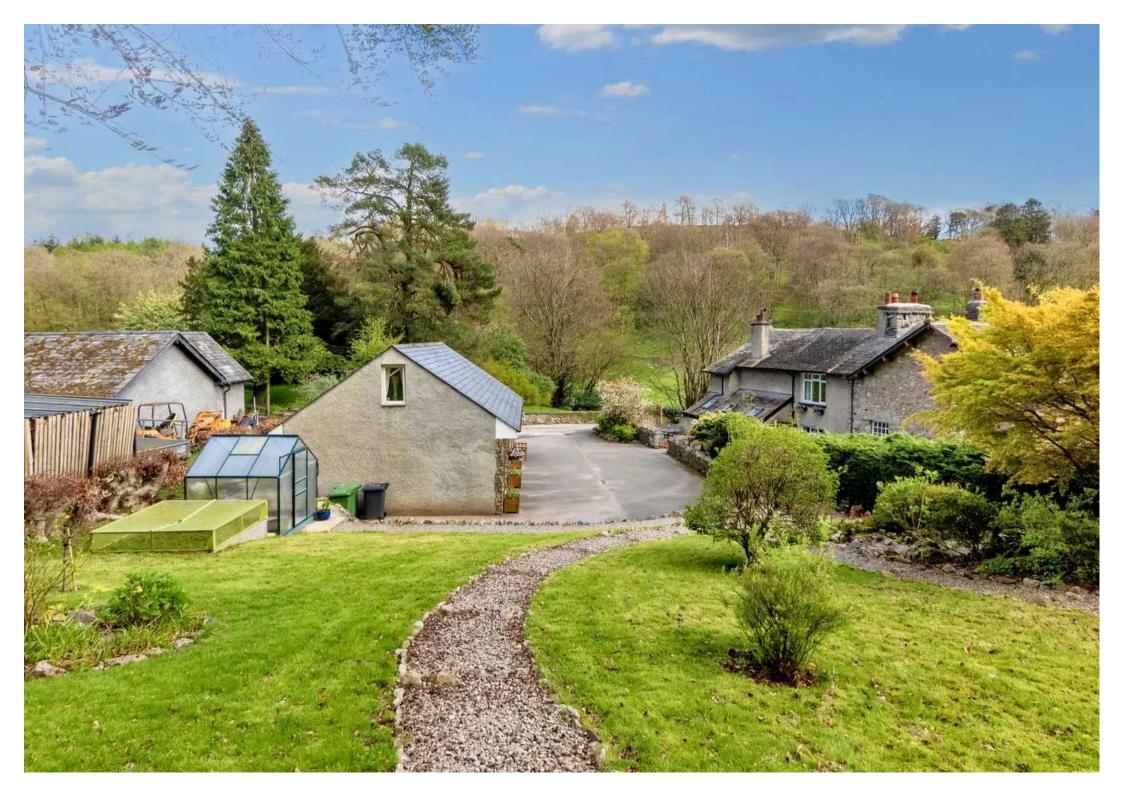

Nestled in a tranquil neighbourhood, this delightful semi-detached property offers a harmonious blend of charm and convenience. Upon arriving, you are greeted by ample driveway parking with the additional choice of a double garage which has the added benefit of a utility room for all your washing and drying needs, a shower room which comprises a W.C., wash hand basin and a shower cubicle and a hobbies room located upstairs. Entering the property from the side you will find a cosy sun room which provides a peaceful retreat which also has access to the downstairs cloakroom. From the sun room step into the impressive dining room which seamlessly connects to the kitchen featuring a pantry space for all your storage needs.

Next head through to the light and airy sitting room which has stunning bay windows with a beautiful outlook and is perfect for relaxing in and entertaining guests. Take the steps upstairs to find three bedrooms with two being doubles with them all offering comfortable living accommodation and stunning views. The bedrooms are complimented by a family bathroom which comprises a W.C,, wash hand basin and corner bath with a shower over. Outside, the property boasts an abundance of beauty with ample patio seating areas enhancing outdoor living. The well-crafted landscape gardens feature stocked borders for planting, gravelled paths, established trees, and hedges, creating a serene atmosphere. A trail at the rear of the garden beckons nature enthusiasts on beautiful forest walks, offering a tranquil escape from the hustle and bustle of daily life. With meticulous attention to detail and a serene setting, this property offers a perfect blend of indoor comfort and outdoor tranquillity, making it a desirable place to call home for those seeking a peaceful retreat within reach of all amenities.

OUTBUILDING GROUND FLOOR

UTILITY ROOM 13' 8" x 8' 11" (4.17m x 2.72m)

**SHOWER ROOM** 8' 9" x 4' 4" (2.67m x 1.31m)

OUTBUILDING FIRST FLOOR

LANDING 15' 6" x 8' 1" (4.72m x 2.47m)

HOBBY ROOM 21' 7" x 12' 5" (6.57m x 3.78m)