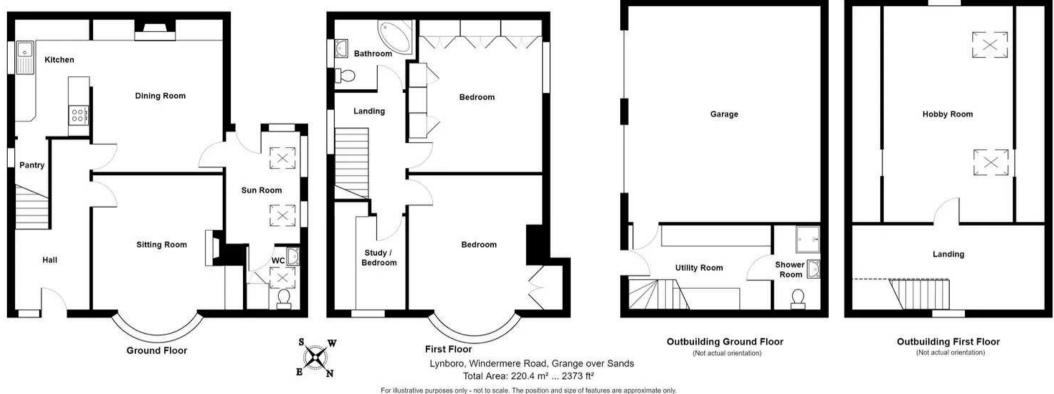

#### **GROUND FLOOR**

**ENTRANCE HALL** 17' 10" x 6' 7" (5.44m x 2.01m)

**SITTING ROOM** 16' 1" x 12' 6" (4.90m x 3.81m)

**KITCHEN** 14' 5" x 7' 1" (4.40m x 2.17m)

**DINING ROOM** 14' 8" x 13' 5" (4.46m x 4.08m)

**SUN ROOM** 12' 4" x 9' 0" (3.76m x 2.75m)

**CLOAKROOM** 6' 0" x 5' 2" (1.84m x 1.57m)

#### FIRST FLOOR

**LANDING** 11' 5" x 6' 8" (3.47m x 2.02m)

**BEDROOM** 15' 11" x 12' 8" (4.86m x 3.85m)

**BEDROOM** 12' 6" x 12' 4" (3.80m x 3.76m)

**BEDROOM/STUDY** 9' 0" x 6' 8" (2.74m x 2.02m)

**BATHROOM** 7' 9" x 7' 3" (2.37m x 2.20m)

OUTBUILDING GROUND FLOOR

UTILITY ROOM 13' 8" x 8' 11" (4.17m x 2.72m)

**SHOWER ROOM** 8' 9" x 4' 4" (2.67m x 1.31m)

OUTBUILDING FIRST FLOOR

LANDING 15' 6" x 8' 1" (4.72m x 2.47m)

HOBBY ROOM 21' 7" x 12' 5" (6.57m x 3.78m)