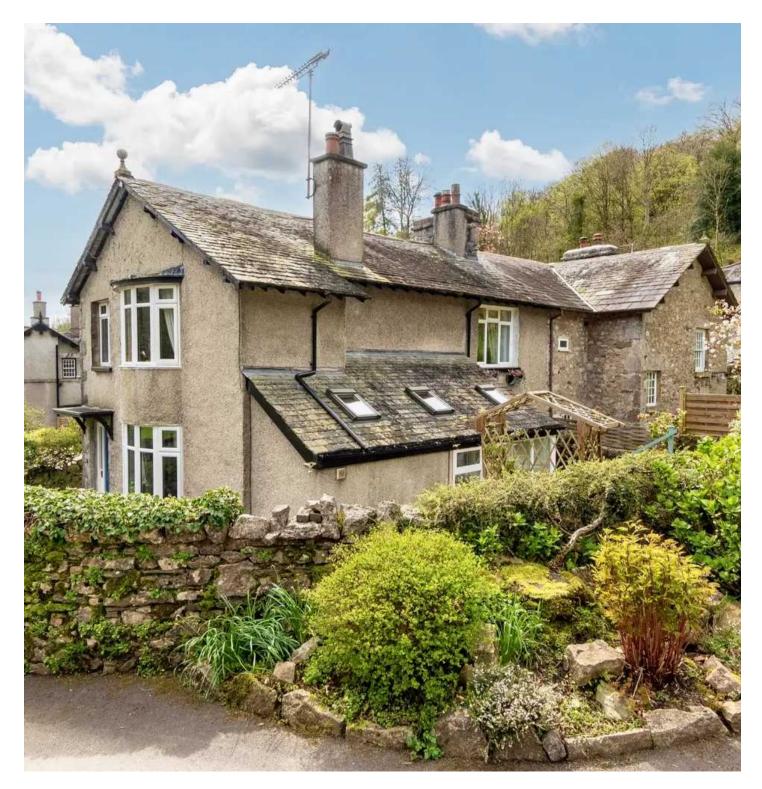

Next head through to the light and airy sitting room which has stunning bay windows with a beautiful outlook and is perfect for relaxing in and entertaining guests. Take the steps upstairs to find three bedrooms with two being doubles with them all offering comfortable living accommodation and stunning views. The bedrooms are complimented by a family bathroom which comprises a W.C,, wash hand basin and corner bath with a shower over. Outside, the property boasts an abundance of beauty with ample patio seating areas enhancing outdoor living. The well-crafted landscape gardens feature stocked borders for planting, gravelled paths, established trees, and hedges, creating a serene atmosphere. A trail at the rear of the garden beckons nature enthusiasts on beautiful forest walks, offering a tranquil escape from the hustle and bustle of daily life. With meticulous attention to detail and a serene setting, this property offers a perfect blend of indoor comfort and outdoor tranquillity, making it a desirable place to call home for those seeking a peaceful retreat within reach of all amenities.

OUTBUILDING GROUND FLOOR

UTILITY ROOM 13' 8" x 8' 11" (4.17m x 2.72m)

**SHOWER ROOM** 8' 9" x 4' 4" (2.67m x 1.31m)

OUTBUILDING FIRST FLOOR

LANDING 15' 6" x 8' 1" (4.72m x 2.47m)

HOBBY ROOM 21' 7" x 12' 5" (6.57m x 3.78m)