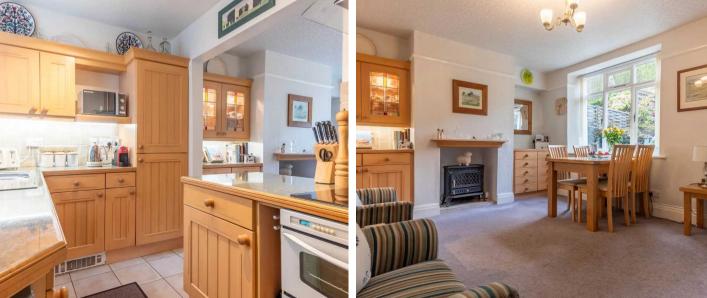

Nestled in a tranquil neighbourhood, this delightful semi-detached property offers a harmonious blend of charm and convenience. Upon arriving, you are greeted by ample driveway parking with the additional choice of a double garage which has the added benefit of a utility room for all your washing and drying needs, a shower room which comprises a W.C., wash hand basin and a shower cubicle and a hobbies room located upstairs. Entering the property from the side you will find a cosy sun room which provides a peaceful retreat which also has access to the downstairs cloakroom. From the sun room step into the impressive dining room which seamlessly connects to the kitchen featuring a pantry space for all your storage needs.

#### **GROUND FLOOR**

**ENTRANCE HALL** 17' 10" x 6' 7" (5.44m x 2.01m)

**SITTING ROOM** 16' 1" x 12' 6" (4.90m x 3.81m)

**KITCHEN** 14' 5" x 7' 1" (4.40m x 2.17m)

**DINING ROOM** 14' 8" x 13' 5" (4.46m x 4.08m)

**SUN ROOM** 12' 4" x 9' 0" (3.76m x 2.75m)

**CLOAKROOM** 6' 0" x 5' 2" (1.84m x 1.57m)