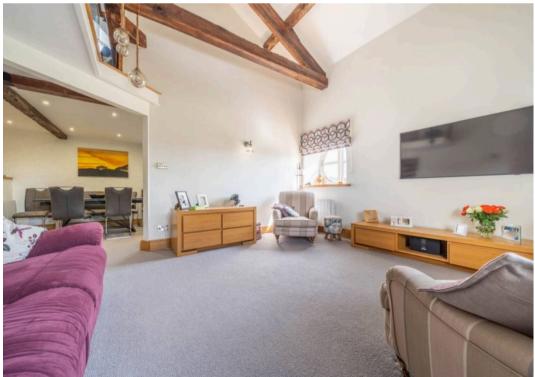

On the first floor you will find a stunning kitchen diner perfect for entertaining and enjoying meals with the family. The sitting room which is an impressive size, is a great space to unwind with the family. The first floor also has a cloakroom just before the kitchen diner.

#### SITTING ROOM

17' 4" x 15' 10" (5.28m x 4.82m)