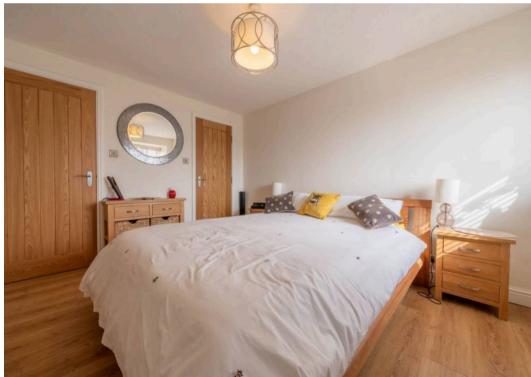

#### BEDROOM

15' 2" x 9' 3" (4.62m x 2.83m)

#### BEDROOM

11' 11" x 11' 10" (3.62m x 3.60m)

#### BATHROOM

8' 10" x 7' 11" (2.70m x 2.42m)