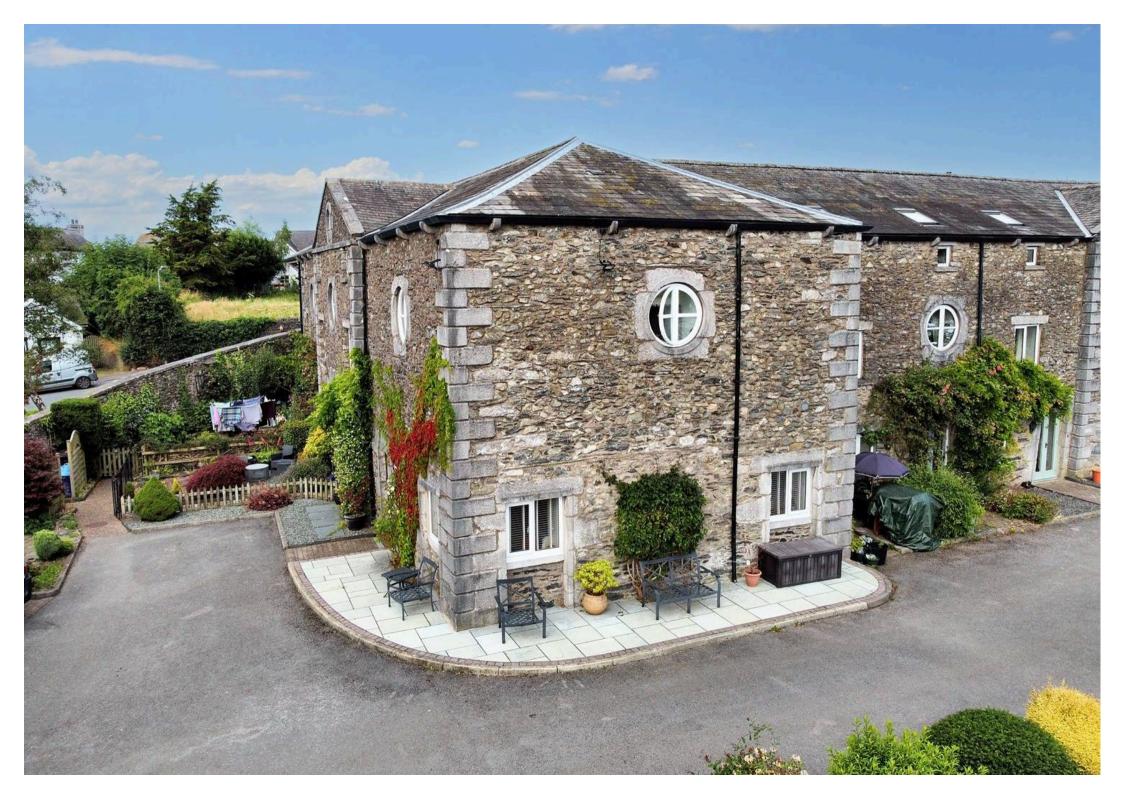

# Flookburgh

A charming three storey house forming part of a converted farmhouse in a development with similar properties situated within the village of Flookburgh being conveniently placed for Grange-over Sands where the shops, cafes, post office, banks, the promenade and the railway station are amongst the many amenities available there. The property would make an ideal family home but could also be enjoed as a base for holidays in the area.

Nestled within a picturesque farmhouse conversion, this charming home offers a delightful blend of character and modern comfort. The property has been fully refurbished throughout by the current owners to a high standard. Entering the property on the ground floor you will find two double bedrooms perfect for relaxing in, a family bathroom which comprises a W.C., wash hand basin to vanity and a walk in shower. Under the stairs there is a handy utility area for all your washing needs.