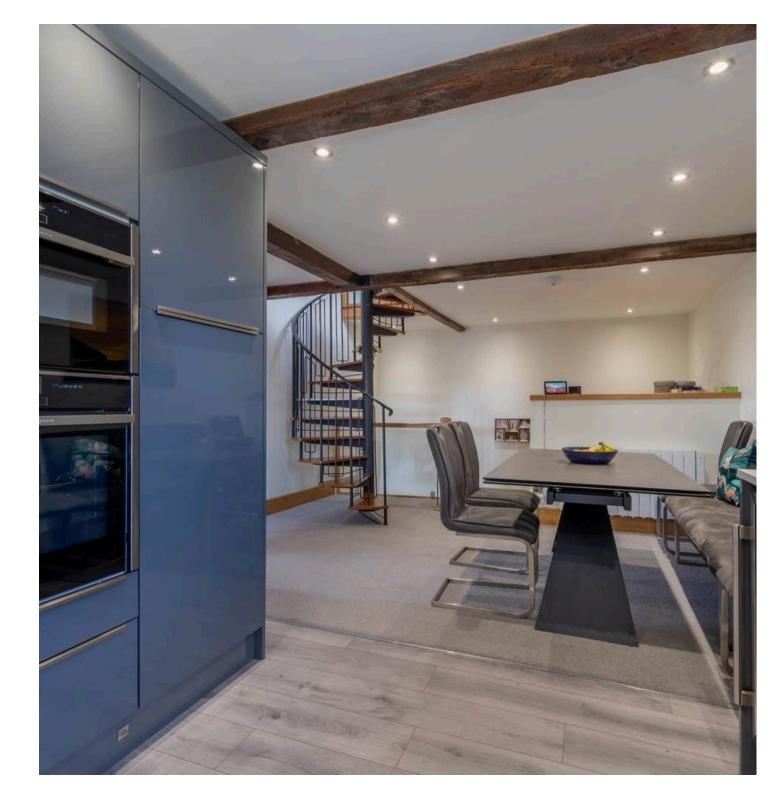

On the first floor you will find a stunning kitchen diner perfect for entertaining and enjoying meals with the family. The sitting room which is an impressive size, is a great space to unwind with the family. The first floor also has a cloakroom just before the kitchen diner.

### KITCHEN DINER

18' 4" x 9' 9" (5.58m x 2.96m)