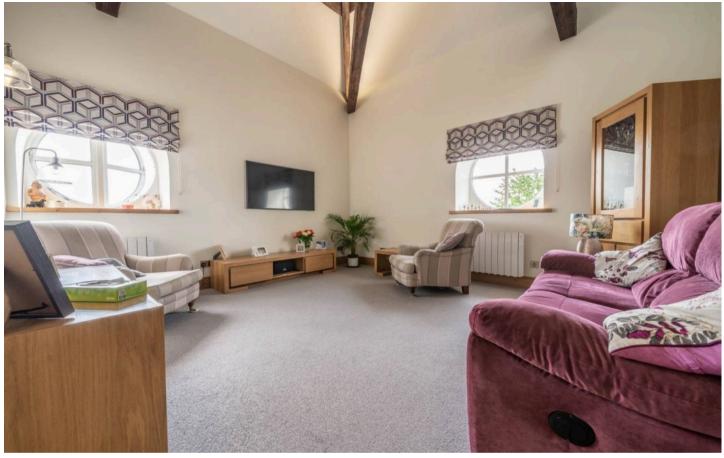

On the first floor you will find a stunning kitchen diner perfect for entertaining and enjoying meals with the family. The sitting room which is an impressive size, is a great space to unwind with the family. The first floor also has a cloakroom just before the kitchen diner.

#### SITTING ROOM

17' 4" x 15' 10" (5.28m x 4.82m)