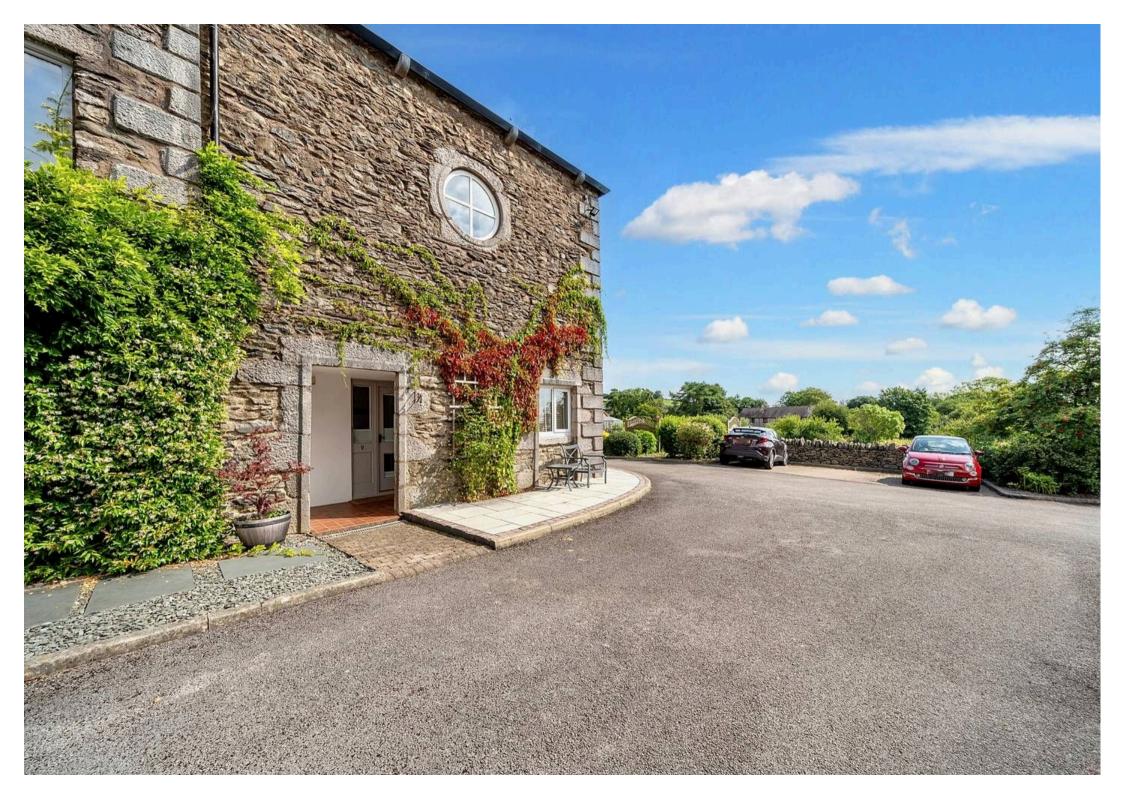

# Flookburgh

A charming three storey house forming part of a converted farmhouse in a development with similar properties situated within the village of Flookburgh being conveniently placed for Grange-over Sands where the shops, cafes, post office, banks, the promenade and the railway station are amongst the many amenities available there. The property would make an ideal family home but could also be enjoed as a base for holidays in the area.

The second floor offers the chance to have another bedroom or it could be used as a second reception area, you will find it has great storage space with fitted wardrobes and access to the loft space which is currently being used as a childrens play den/craft room. The property also has even more storage running through the first floor which is also handy for a growing family. Outside, the communal area at the rear provides a space for garden furniture and peaceful moments surrounded by nature. To the front, a paved patio seating area runs along the front and side, offering ample room for garden furniture and potted plants. The allocated parking area includes a gravelled space to the left, perfect for relaxing or showcasing colourful potted plants. Whether you're looking to unwind in the tranquillity of the communal grounds or simply enjoy the convenience of allocated parking, this property's outdoor spaces cater to a variety of lifestyle preferences.