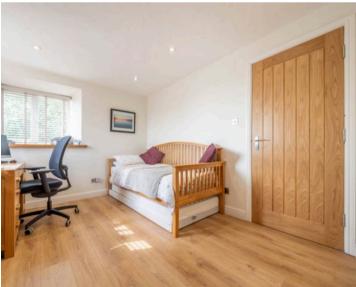

#### BEDROOM

15' 2" x 9' 3" (4.62m x 2.83m)

#### BEDROOM

11' 11" x 11' 10" (3.62m x 3.60m)