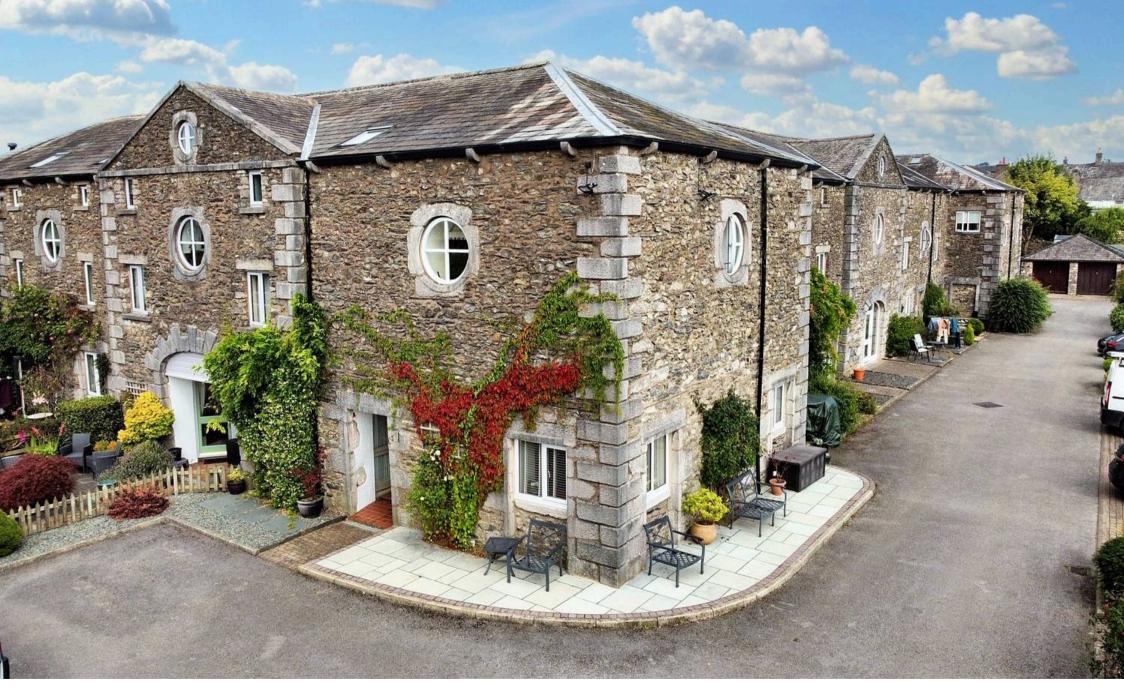

# Flookburgh

A charming three storey house forming part of a converted farmhouse in a development with similar properties situated within the village of Flookburgh being conveniently placed for Grange-over Sands where the shops, cafes, post office, banks, the promenade and the railway station are amongst the many amenities available there. The property would make an ideal family home but could also be enjoed as a base for holidays in the area.

Nestled within a picturesque farmhouse conversion, this charming home offers a delightful blend of character and modern comfort. The property has been fully refurbished throughout by the current owners to a high standard. Entering the property on the ground floor you will find two double bedrooms perfect for relaxing in, a family bathroom which comprises a W.C., wash hand basin to vanity and a walk in shower. Under the stairs there is a handy utility area for all your washing needs.

The second floor offers the chance to have another bedroom or it could be used as a second reception area, you will find it has great storage space with fitted wardrobes and access to the loft space which is currently being used as a childrens play den/craft room. The property also has even more storage running through the first floor which is also handy for a growing family. Outside, the communal area at the rear provides a space for garden furniture and peaceful moments surrounded by nature. To the front, a paved patio seating area runs along the front and side, offering ample room for garden furniture and potted plants. The allocated parking area includes a gravelled space to the left, perfect for relaxing or showcasing colourful potted plants. Whether you're looking to unwind in the tranquillity of the communal grounds or simply enjoy the convenience of allocated parking, this property's outdoor spaces cater to a variety of lifestyle preferences.