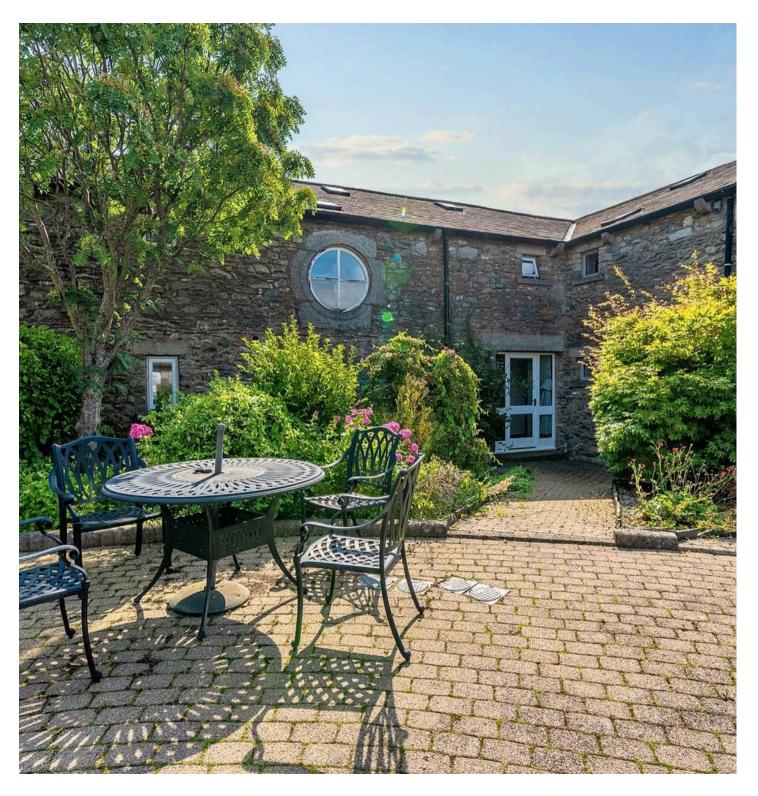

The second floor offers the chance to have another bedroom or it could be used as a second reception area, you will find it has great storage space with fitted wardrobes and access to the loft space which is currently being used as a childrens play den/craft room. The property also has even more storage running through the first floor which is also handy for a growing family. Outside, the communal area at the rear provides a space for garden furniture and peaceful moments surrounded by nature. To the front, a paved patio seating area runs along the front and side, offering ample room for garden furniture and potted plants. The allocated parking area includes a gravelled space to the left, perfect for relaxing or showcasing colourful potted plants. Whether you're looking to unwind in the tranquillity of the communal grounds or simply enjoy the convenience of allocated parking, this property's outdoor spaces cater to a variety of lifestyle preferences.