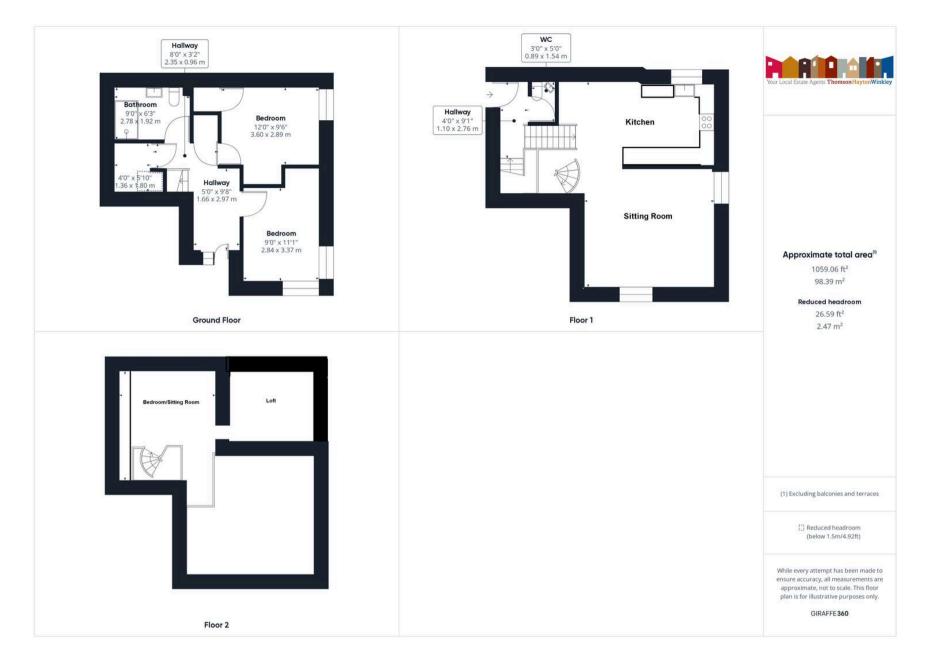

#### **GROUND FLOOR**

#### ENTRANCE HALL

13' 4" x 7' 11" (4.06m x 2.42m)

#### BEDROOM

15' 2" x 9' 3" (4.62m x 2.83m)

#### BEDROOM

11' 11" x 11' 10" (3.62m x 3.60m)

#### BATHROOM

8' 10" x 7' 11" (2.70m x 2.42m)

#### FIRST FLOOR

#### LANDING

8' 10" x 3' 8" (2.69m x 1.11m)

#### TOILET

4' 11" x 2' 11" (1.51m x 0.88m)

### KITCHEN DINER

18' 4" x 9' 9" (5.58m x 2.96m)

#### SITTING ROOM

17' 4" x 15' 10" (5.28m x 4.82m)

#### SECOND FLOOR

#### OCCASIONAL BEDROOM/SITTING ROOM

15' 8" x 11' 11" (4.77m x 3.62m)

IDENTIFICATION CHECKS: Should a purchaser(s) have an offer accepted on a property marketed by THW Estate Agents they will need to undertake an identification check. This is done to meet our obligation under Anti Money Laundering Regulations (AML) and is a legal requirement. We use a specialist third party service to verify your identity. The cost of these checks is £43.20 inc. VAT per buyer, which is paid in advance, when an offer is agreed and prior to a sales memorandum being issued. This charge is non-refundable.