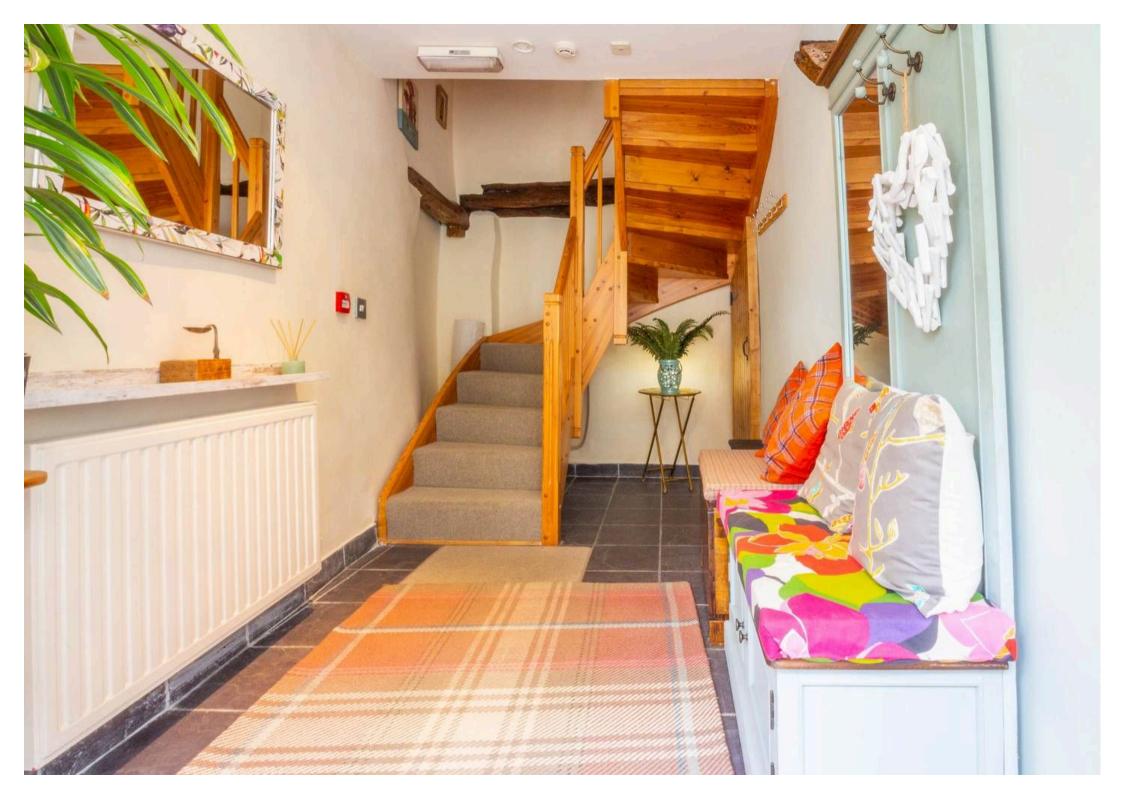

## HALLWAY

15' 3" x 6' 9" (4.66m x 2.06m)

# LANDING

15' 0" x 7' 0" (4.58m x 2.13m)