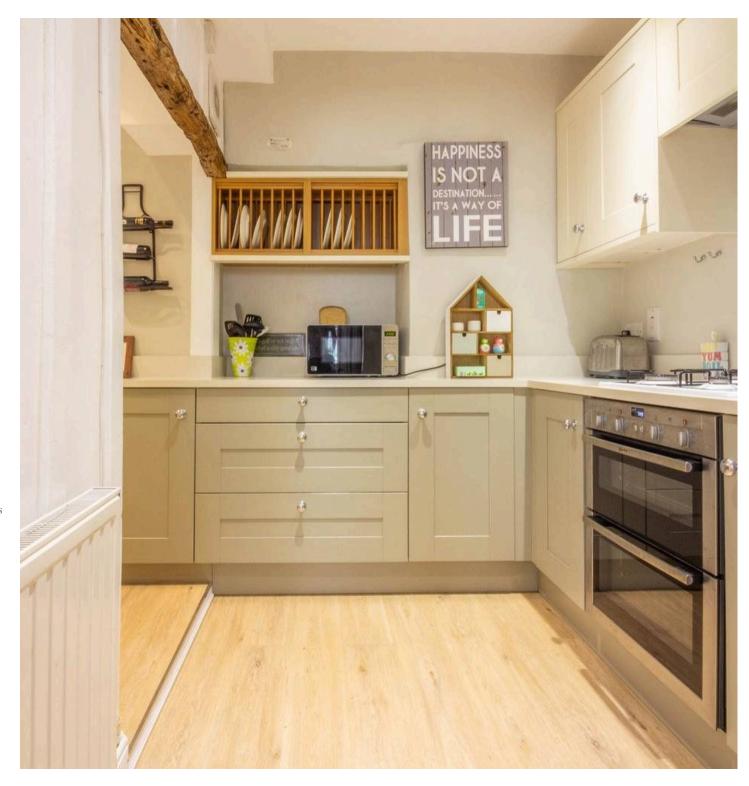

The first floor welcomes you with a charming sitting room bathed in natural light, boasting elegant wood panelling and a cozy electric fireplace, creating a perfect space for relaxation or entertaining. Proceeding through, you will find the modern kitchen, complete with integrated appliances, offering a contemporary touch to this character-filled abode. Ascending to the upper levels, you will discover two stylish shower rooms, ensuring convenience and privacy for residents and guests alike. The property's layout includes a double bedroom with an additional mezzanine space, providing versatility and ample room for living and storage needs. The landing area further offers a dining room and study, catering to various lifestyle preferences and requirements. Practicality meets comfort with gas central heating throughout and secondary glazing on the upper levels, ensuring a warm and cosy ambience all year round. Offered with no upper chain, this charming mid-terraced house presents a unique opportunity to own a piece of history in a sought-after location, blending traditional character with contemporary living seamlessly. Whether you are looking for a tranquil retreat or a vibrant town lifestyle, this property caters to a diverse range of preferences and needs, making it a truly compelling option for those seeking a special place to call home.

## KITCHEN

12' 1" x 8' 4" (3.69m x 2.54m)