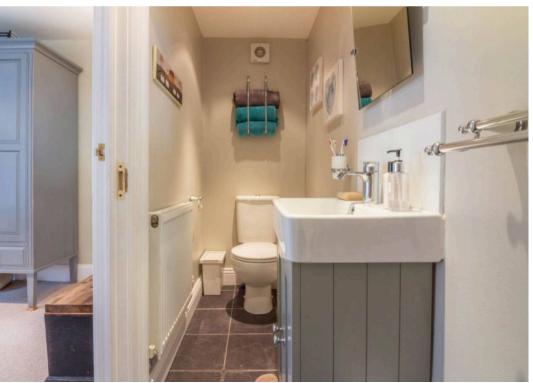

#### BATHROOM

5' 8" x 2' 10" (1.72m x 0.87m)

## BATHROOM

12' 1" x 3' 0" (3.68m x 0.92m)