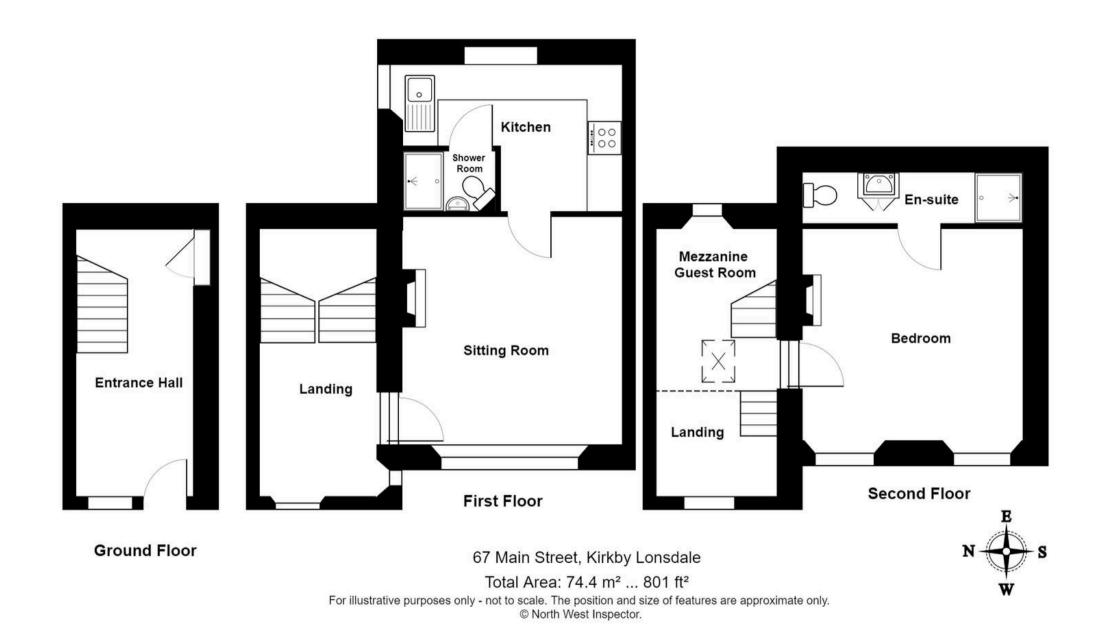

The first floor welcomes you with a charming sitting room bathed in natural light, boasting elegant wood panelling and a cozy electric fireplace, creating a perfect space for relaxation or entertaining. Proceeding through, you will find the modern kitchen, complete with integrated appliances, offering a contemporary touch to this character-filled abode. Ascending to the upper levels, you will discover two stylish shower rooms, ensuring convenience and privacy for residents and guests alike. The property's layout includes a double bedroom with an additional mezzanine space, providing versatility and ample room for living and storage needs. The landing area further offers a dining room and study, catering to various lifestyle preferences and requirements. Practicality meets comfort with gas central heating throughout and secondary glazing on the upper levels, ensuring a warm and cosy ambience all year round. Offered with no upper chain, this charming mid-terraced house presents a unique opportunity to own a piece of history in a sought-after location, blending traditional character with contemporary living seamlessly. Whether you are looking for a tranquil retreat or a vibrant town lifestyle, this property caters to a diverse range of preferences and needs, making it a truly compelling option for those seeking a special place to call home.

## HALLWAY

15' 3" x 6' 9" (4.66m x 2.06m)

#### DINING ROOM

16' 2" x 7' 1" (4.92m x 2.15m)

## SITTING ROOM

13' 6" x 12' 7" (4.11m x 3.84m)

## KITCHEN

12' 1" x 8' 4" (3.69m x 2.54m)

#### BATHROOM

5' 8" x 2' 10" (1.72m x 0.87m)

# LANDING

15' 0" x 7' 0" (4.58m x 2.13m)

#### MEZZANINE

9' 6" x 6' 5" (2.89m x 1.95m)

# BEDROOM

12' 6" x 12' 7" (3.82m x 3.83m)

## BATHROOM

12' 1" x 3' 0" (3.68m x 0.92m)