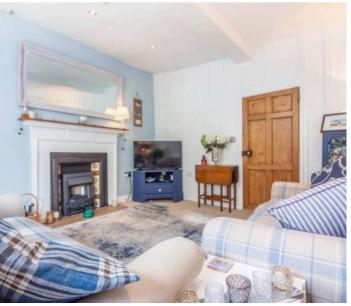

The first floor welcomes you with a charming sitting room bathed in natural light, boasting elegant wood panelling and a cozy electric fireplace, creating a perfect space for relaxation or entertaining. Proceeding through, you will find the modern kitchen, complete with integrated appliances, offering a contemporary touch to this character-filled abode. Ascending to the upper levels, you will discover two stylish shower rooms, ensuring convenience and privacy for residents and guests alike. The property's layout includes a double bedroom with an additional mezzanine space, providing versatility and ample room for living and storage needs. The landing area further offers a dining room and study, catering to various lifestyle preferences and requirements. Practicality meets comfort with gas central heating throughout and secondary glazing on the upper levels, ensuring a warm and cosy ambience all year round. Offered with no upper chain, this charming mid-terraced house presents a unique opportunity to own a piece of history in a sought-after location, blending traditional character with contemporary living seamlessly. Whether you are looking for a tranquil retreat or a vibrant town lifestyle, this property caters to a diverse range of preferences and needs, making it a truly compelling option for those seeking a special place to call home.

## SITTING ROOM

13' 6" x 12' 7" (4.11m x 3.84m)