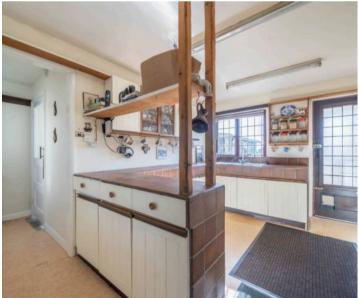

Nestled in the heart of a warm and inviting village on the outskirts of the picturesque Grange-over-Sands, this charming mid-terraced house is sure to captivate you from the moment you step inside. The property offers a comfortable and homely feel, with both the sitting room and dining room featuring multi-fuel fireplaces, perfect for cosy evenings in. The light and airy kitchen provides ample space for culinary creations. Upstairs, you will find three generously sized double bedrooms, offering a peaceful retreat at the end of the day. Convenience is key with a ground floor bathroom and separate W.C. upstairs, ensuring practicality for every-day living. The property also boasts driveway parking for two vehicles, a sought-after feature in this desirable location, with easy access to local amenities and neighbouring areas. Road links connect you effortlessly to the stunning Lake District National Park and the M6 Motorway, perfect for those who enjoy exploring the great outdoors or need to commute for work.

#### **GROUND FLOOR**

**SITTING ROOM** 17' 3" x 14' 6" (5.26m x 4.43m)

**DINING ROOM** 12' 1" x 12' 0" (3.68m x 3.67m)

**KITCHEN** 12' 4" x 9' 8" (3.75m x 2.95m)

**BATHROOM** 9' 0" x 5' 10" (2.74m x 1.78m)