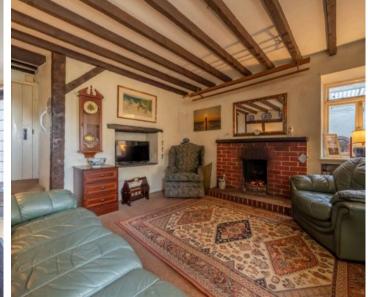

Nestled in the heart of a warm and inviting village on the outskirts of the picturesque Grange-over-Sands, this charming mid-terraced house is sure to captivate you from the moment you step inside. The property offers a comfortable and homely feel, with both the sitting room and dining room featuring multi-fuel fireplaces, perfect for cosy evenings in. The light and airy kitchen provides ample space for culinary creations. Upstairs, you will find three generously sized double bedrooms, offering a peaceful retreat at the end of the day. Convenience is key with a ground floor bathroom and separate W.C. upstairs, ensuring practicality for every-day living. The property also boasts driveway parking for two vehicles, a sought-after feature in this desirable location, with easy access to local amenities and neighbouring areas. Road links connect you effortlessly to the stunning Lake District National Park and the M6 Motorway, perfect for those who enjoy exploring the great outdoors or need to commute for work.

#### **GROUND FLOOR**

**SITTING ROOM** 17' 3" x 14' 6" (5.26m x 4.43m)

**DINING ROOM** 12' 1" x 12' 0" (3.68m x 3.67m)

**KITCHEN** 12' 4" x 9' 8" (3.75m x 2.95m)

**BATHROOM** 9' 0" x 5' 10" (2.74m x 1.78m)