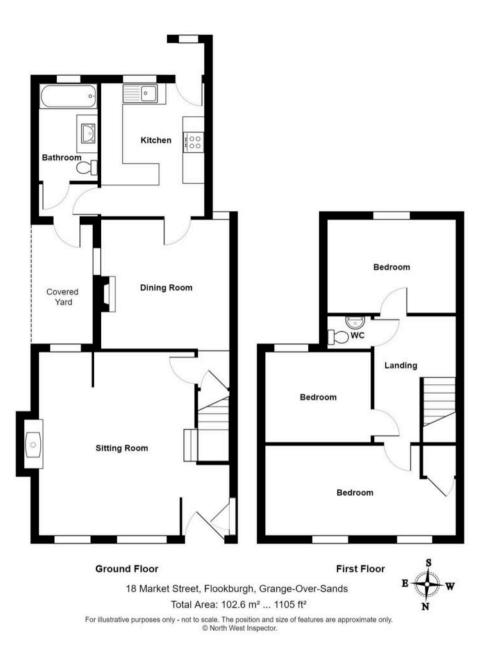

#### **GROUND FLOOR**

**SITTING ROOM** 17' 3" x 14' 6" (5.26m x 4.43m)

**DINING ROOM** 12' 1" x 12' 0" (3.68m x 3.67m)

**KITCHEN** 12' 4" x 9' 8" (3.75m x 2.95m)

**BATHROOM** 9' 0" x 5' 10" (2.74m x 1.78m)

**COVERED YARD** 13' 9" x 6' 10" (4.18m x 2.08m)

FIRST FLOOR

**LANDING** 8' 10" x 6' 9" (2.70m x 2.07m)

**BEDROOM** 17' 7" x 8' 4" (5.37m x 2.55m)

**BEDROOM** 12' 4" x 9' 1" (3.75m x 2.76m)

**BEDROOM** 10' 6" x 8' 11" (3.21m x 2.72m)

**W.C.** 4' 3" x 3' 9" (1.29m x 1.14m)

**THW Estate Agents** 

Palace Buildings Main Street, Grange-Over-Sands - LA11 6AB

015395 33335 • grange@thwestateagents.co.uk • www.thwestateagents.co.uk

Please note that descriptions, photographs and plans are for guidance only. Services and appliances have not been tested, measurements are approximate and alterations may not have necessary consents. Contact us for property availability and important details before travelling or viewing properties. THW Estate Agents Ltd is a separate legal entity to the solicitor firm of THW Legal Ltd which has different ownership and clients of THW Estate Agents Ltd do not have the same protection as those of THW Legal Ltd.