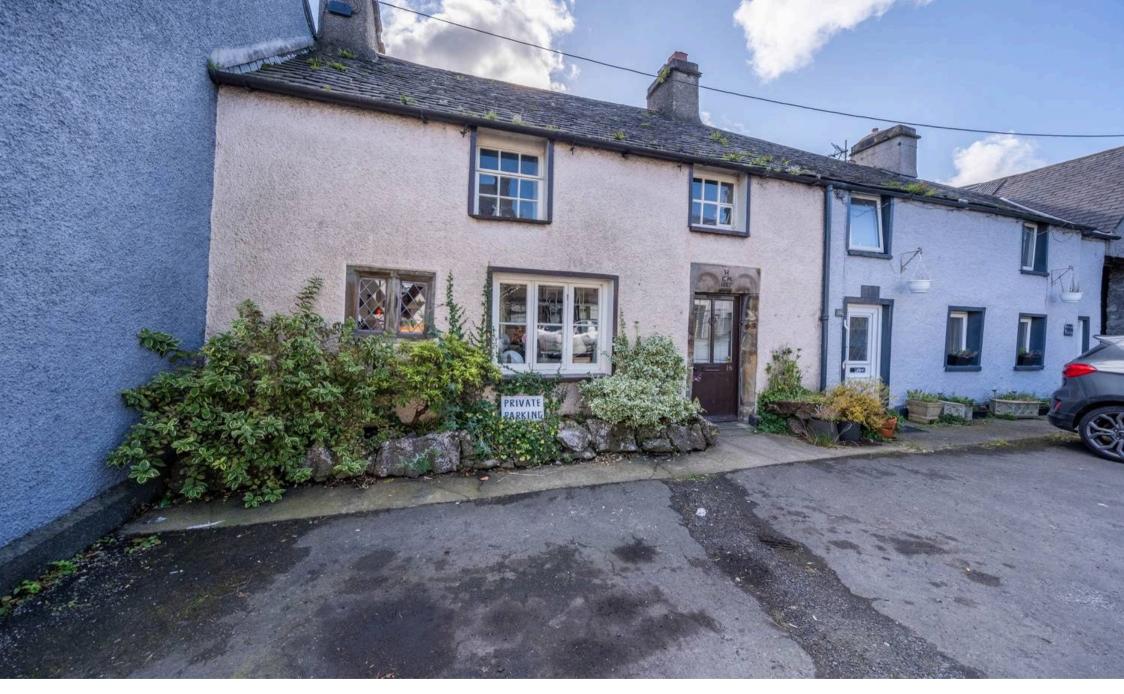

## Flookburgh

A well proportioned mid- terraced property pleasantly situated within the popular village of Flookburgh providing easy access to the village amenities including a public house, church, post office and village hall. Flookburgh is convenient for Edwardian town of Grange-over-Sands with its many facilities including shops, banks, the promenade and railway station.

Nestled in the heart of a warm and inviting village on the outskirts of the picturesque Grange-over-Sands, this charming mid-terraced house is sure to captivate you from the moment you step inside. The property offers a comfortable and homely feel, with both the sitting room and dining room featuring multi-fuel fireplaces, perfect for cosy evenings in. The light and airy kitchen provides ample space for culinary creations. Upstairs, you will find three generously sized double bedrooms, offering a peaceful retreat at the end of the day. Convenience is key with a ground floor bathroom and separate W.C. upstairs, ensuring practicality for every-day living. The property also boasts driveway parking for two vehicles, a sought-after feature in this desirable location, with easy access to local amenities and neighbouring areas. Road links connect you effortlessly to the stunning Lake District National Park and the M6 Motorway, perfect for those who enjoy exploring the great outdoors or need to commute for work.