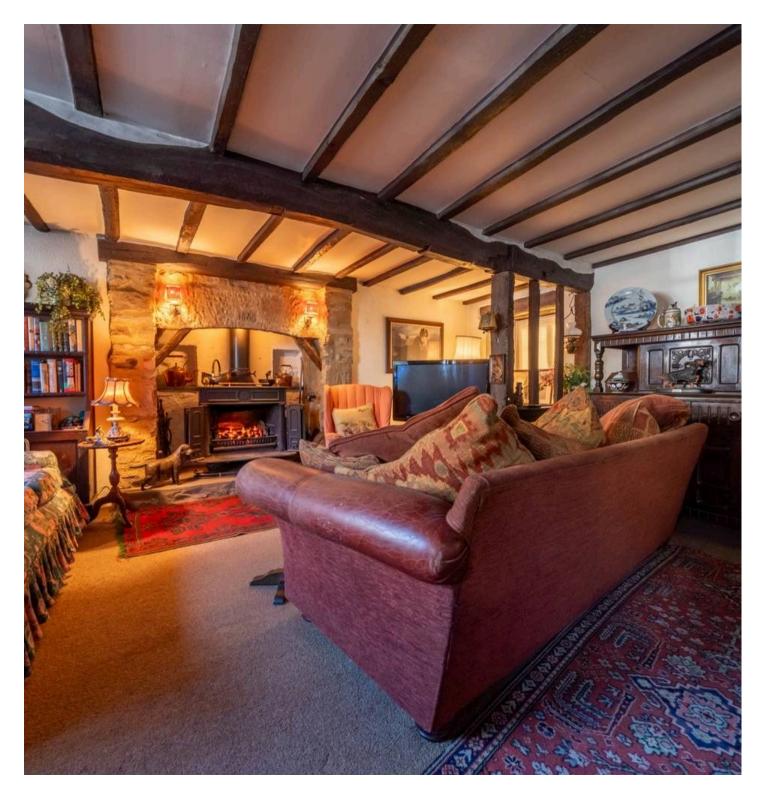

Nestled in the heart of a warm and inviting village on the outskirts of the picturesque Grange-over-Sands, this charming mid-terraced house is sure to captivate you from the moment you step inside. The property offers a comfortable and homely feel, with both the sitting room and dining room featuring multi-fuel fireplaces, perfect for cosy evenings in. The light and airy kitchen provides ample space for culinary creations. Upstairs, you will find three generously sized double bedrooms, offering a peaceful retreat at the end of the day. Convenience is key with a ground floor bathroom and separate W.C. upstairs, ensuring practicality for every-day living. The property also boasts driveway parking for two vehicles, a sought-after feature in this desirable location, with easy access to local amenities and neighbouring areas. Road links connect you effortlessly to the stunning Lake District National Park and the M6 Motorway, perfect for those who enjoy exploring the great outdoors or need to commute for work.

#### **GROUND FLOOR**

**SITTING ROOM** 17' 3" x 14' 6" (5.26m x 4.43m)

**DINING ROOM** 12' 1" x 12' 0" (3.68m x 3.67m)

**KITCHEN** 12' 4" x 9' 8" (3.75m x 2.95m)

**BATHROOM** 9' 0" x 5' 10" (2.74m x 1.78m)