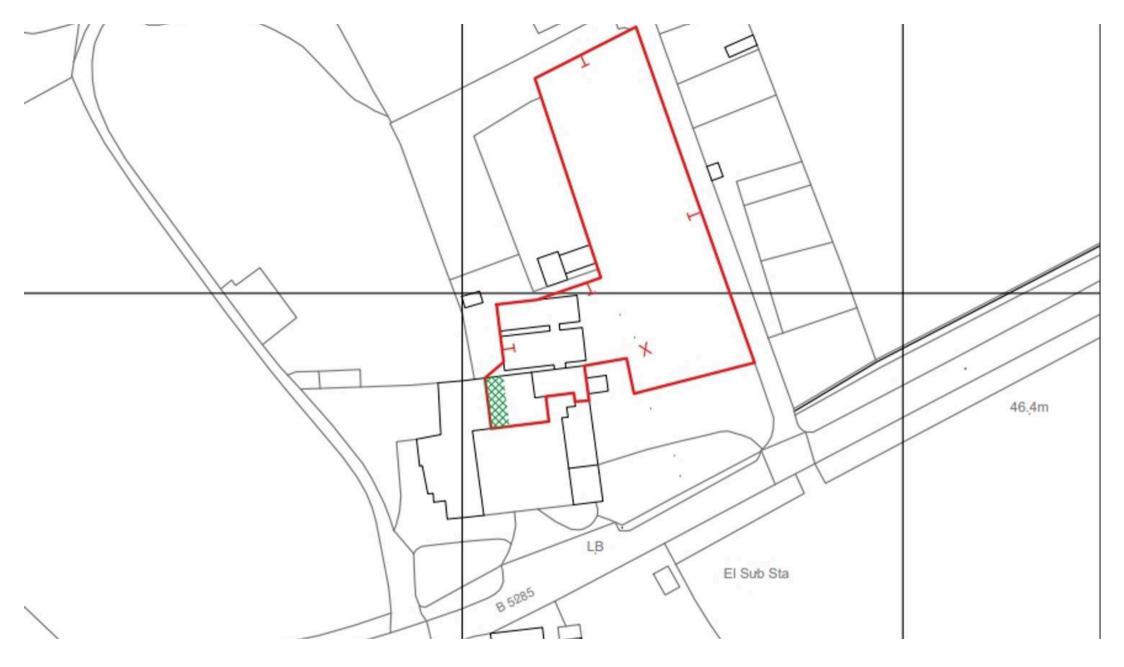

Excellent Development Opportunity.

Planning Reference 7/2023/5304 Full Planning for conversion of the barn into two dwelling with local occupancy restrictions.

**Planning Information** Further information and documents can be found on the Lake District National Park planning portal.

Decision Notice and Site Plan can be found in the legal pack.

- Development Opportunity
- Full Planning for conversion of the barn into two dwelling with local occupancy restrictions.
- Perfectly positioned for easy access to the attractions and amenities
- Stones throw away from Lake Coniston
- In the heart of the Lake District National Park
- For sale by auction on Thursday 22nd May 2025 at the Halston in Carlisle at 12 noon