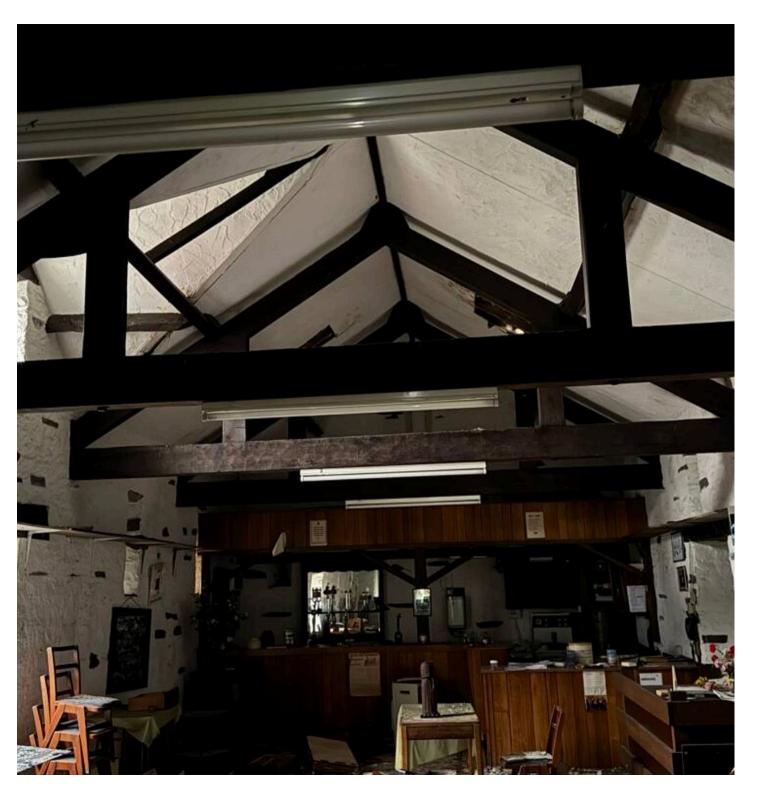

Situated half a mile from the popular Lake District village of Coniston this Barn has full planning for conversion into TWO dwellings with local occupancy restrictions.

The site is perfectly positioned for easy access to the attractions and amenities across the Lake District National Park and only a stones throw away from Lake Coniston. Coniston village benefits from cafes, restaurants, Church and Schools.

Excellent Development Opportunity.

Planning Reference 7/2023/5304 Full Planning for conversion of the barn into two dwelling with local occupancy restrictions.

**Planning Information** Further information and documents can be found on the Lake District National Park planning portal.