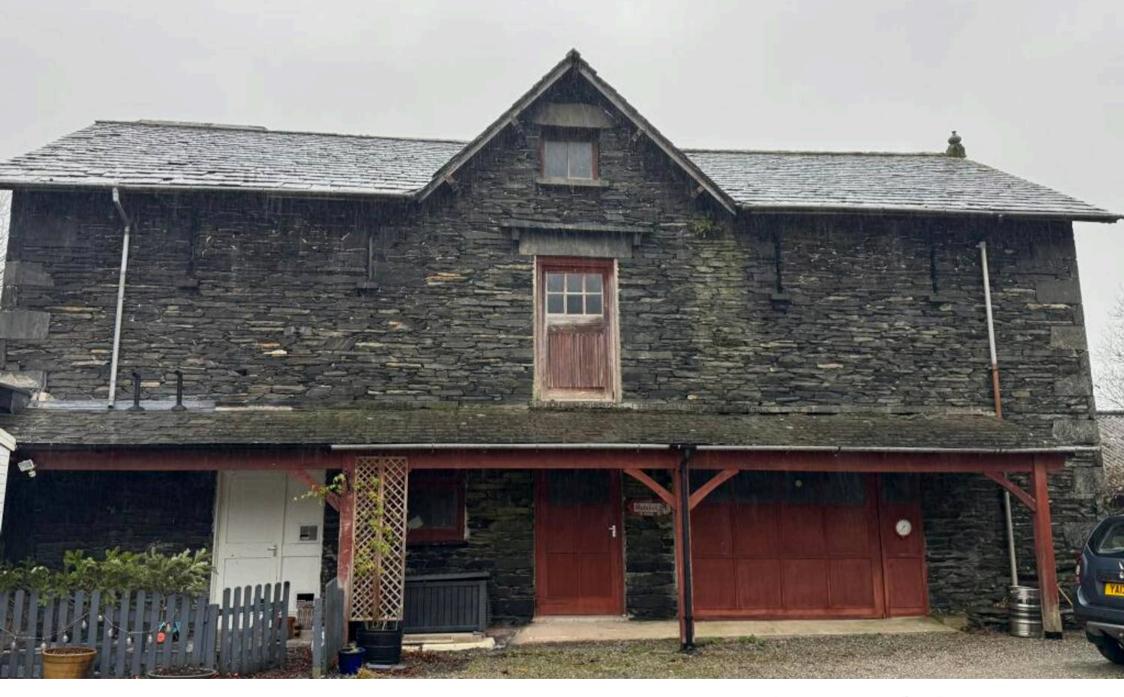

Waterhead Farm Barn, Coniston

Guide Price £95,000

## Waterhead Farm Barn

Coniston

GUIDE PRICE £95,000+

FOR SALE BY AUCTION ON THURSDAY 22nd MAY 2025 AT THE HALSTON CARLISLE 12 NOON

Full details and bidding information at auctionhousecumbria.co.uk

Lake District Barn Development

Situated half a mile from the popular Lake District village of Coniston this Barn has full planning for conversion into TWO dwellings with local occupancy restrictions.

The site is perfectly positioned for easy access to the attractions and amenities across the Lake District National Park and only a stones throw away from Lake Coniston. Coniston village benefits from cafes, restaurants, Church and Schools.

Excellent Development Opportunity.

Planning Reference 7/2023/5304 Full Planning for conversion of the barn into two dwelling with local occupancy restrictions.

**Planning Information** Further information and documents can be found on the Lake District National Park planning portal.