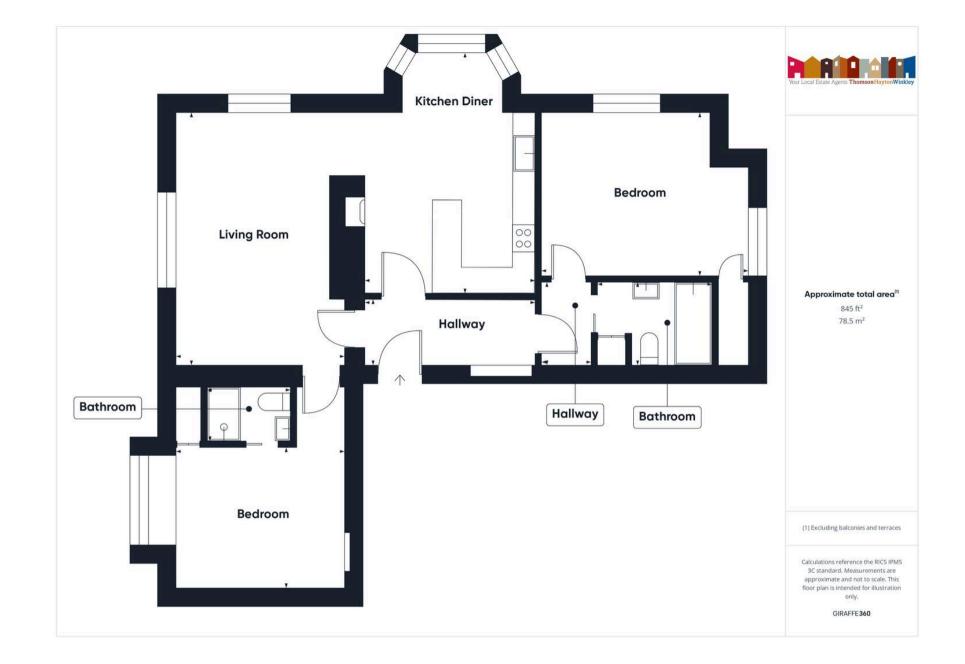

#### DIRECTIONS

Proceeding down Lake Road turn left into Thornbarrow Road to find Lynstead on the left.

WHAT3WORDS:///skillet.engineers.bloodshot

**ENTRANCE HALL** 12' 7" x 5' 8" (3.83m x 1.72m) **SITTING ROOM** 19' 0" x 12' 2" (5.78m x 3.70m)

**KITCHEN DINER** 17' 2" x 12' 0" (5.22m x 3.67m)

**BEDROOM** 15' 8" x 12' 7" (4.77m x 3.84m)

**BEDROOM** 13' 11" x 13' 9" (4.24m x 4.18m)

**EN-SUITE** 5' 9" x 3' 11" (1.74m x 1.20m)

**INNER HALLWAY** 6' 3" x 3' 6" (1.90m x 1.07m)

**BATHROOM** 8' 5" x 5' 10" (2.56m x 1.79m)