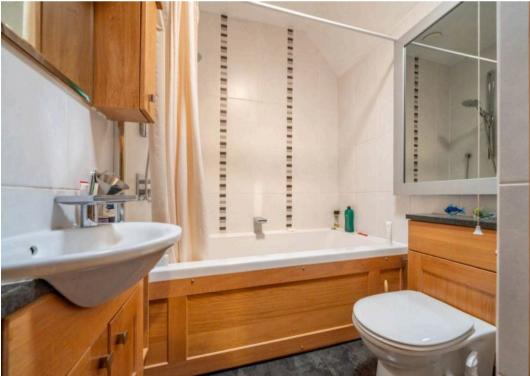

Nestled in an elevated location, this first-floor apartment offers stunning far-reaching views of the beautiful surroundings. Upon entering, you are greeted by a light-filled sitting room that seamlessly flows into the kitchen diner, boasting fitted units and stunning bay windows that flood the space with natural light. The apartment comprises two double bedrooms, one with a ensuite bathroom and the other with fitted wardrobes, providing ample storage space. Additionally, there is a three-piece suite bathroom with a convenient utility cupboard.

**BATHROOM** 8' 5" x 5' 10" (2.56m x 1.79m)