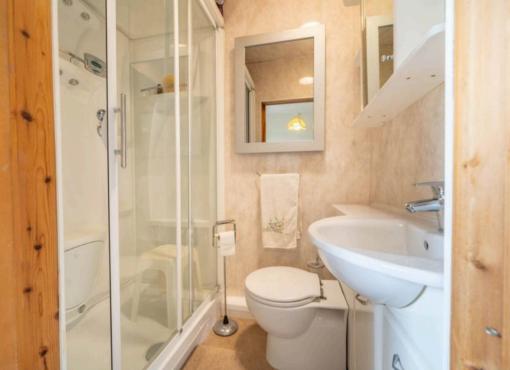

Nestled in an elevated location, this first-floor apartment offers stunning far-reaching views of the beautiful surroundings. Upon entering, you are greeted by a light-filled sitting room that seamlessly flows into the kitchen diner, boasting fitted units and stunning bay windows that flood the space with natural light. The apartment comprises two double bedrooms, one with a ensuite bathroom and the other with fitted wardrobes, providing ample storage space. Additionally, there is a three-piece suite bathroom with a convenient utility cupboard.

**BATHROOM** 8' 5" x 5' 10" (2.56m x 1.79m)