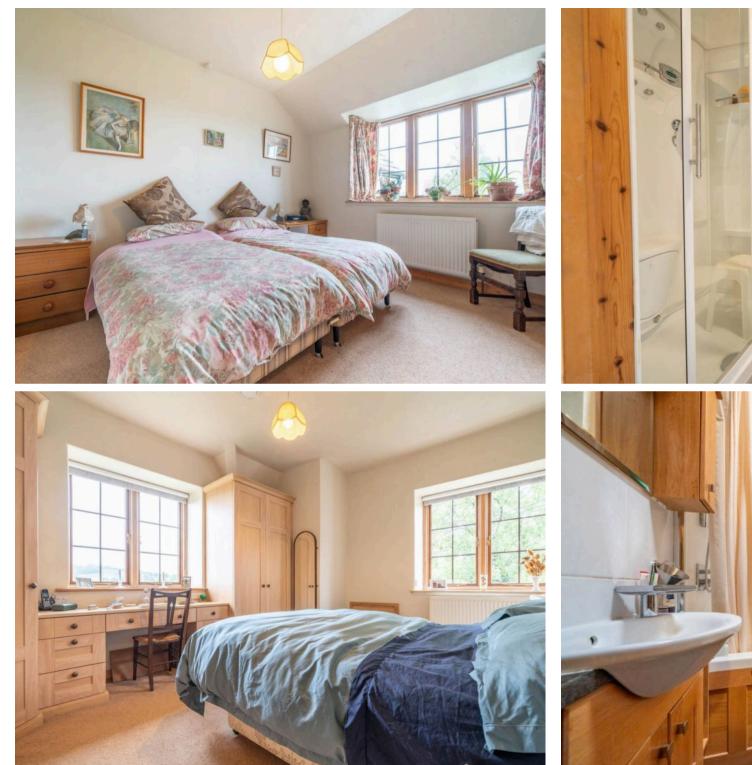

Nestled in an elevated location, this first-floor apartment offers stunning far-reaching views of the beautiful surroundings. Upon entering, you are greeted by a light-filled sitting room that seamlessly flows into the kitchen diner, boasting fitted units and stunning bay windows that flood the space with natural light. The apartment comprises two double bedrooms, one with a ensuite bathroom and the other with fitted wardrobes, providing ample storage space. Additionally, there is a three-piece suite bathroom with a convenient utility cupboard.

**KITCHEN DINER** 17' 2" x 12' 0" (5.22m x 3.67m)

**BEDROOM** 15' 8" x 12' 7" (4.77m x 3.84m)

**BEDROOM** 13' 11" x 13' 9" (4.24m x 4.18m)

**EN-SUITE** 5' 9" x 3' 11" (1.74m x 1.20m)

**INNER HALLWAY** 6' 3" x 3' 6" (1.90m x 1.07m)