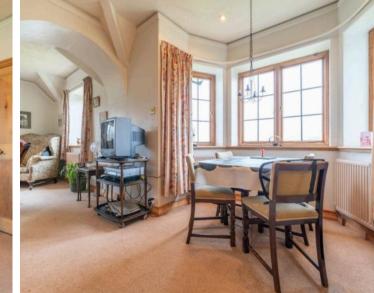

Nestled in an elevated location, this first-floor apartment offers stunning far-reaching views of the beautiful surroundings. Upon entering, you are greeted by a light-filled sitting room that seamlessly flows into the kitchen diner, boasting fitted units and stunning bay windows that flood the space with natural light. The apartment comprises two double bedrooms, one with a ensuite bathroom and the other with fitted wardrobes, providing ample storage space. Additionally, there is a three-piece suite bathroom with a convenient utility cupboard.

#### DIRECTIONS

Proceeding down Lake Road turn left into Thornbarrow Road to find Lynstead on the left.

WHAT3WORDS:///skillet.engineers.bloodshot

**ENTRANCE HALL** 12' 7" x 5' 8" (3.83m x 1.72m) **SITTING ROOM** 19' 0" x 12' 2" (5.78m x 3.70m)