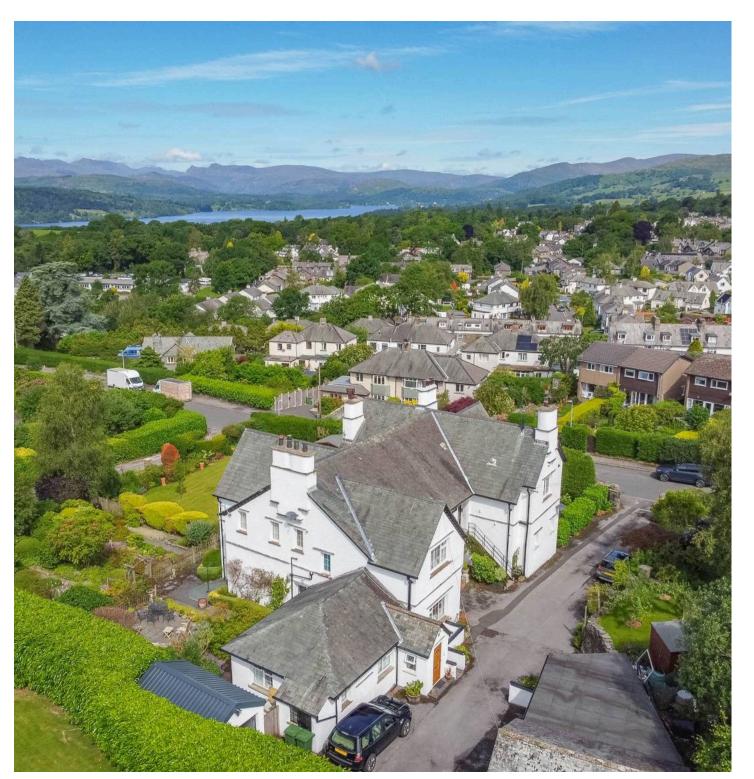

Nestled in an elevated location, this first-floor apartment offers stunning far-reaching views of the beautiful surroundings. Upon entering, you are greeted by a light-filled sitting room that seamlessly flows into the kitchen diner, boasting fitted units and stunning bay windows that flood the space with natural light. The apartment comprises two double bedrooms, one with a ensuite bathroom and the other with fitted wardrobes, providing ample storage space. Additionally, there is a three-piece suite bathroom with a convenient utility cupboard.

Outside, the property boasts its own slice of outdoor space. A small strip of garden at the front of the property adds a touch of greenery, while the driveway leads to garage parking for added convenience. Off-street parking further enhances the accessibility of this apartment. Situated within close proximity to the Lake District National Park, this property provides an ideal opportunity for long-term rental, making it a desirable investment for those looking to capitalise on the lucrative rental market. Don't miss the chance to make this charming apartment your own retreat in the heart of nature's beauty.