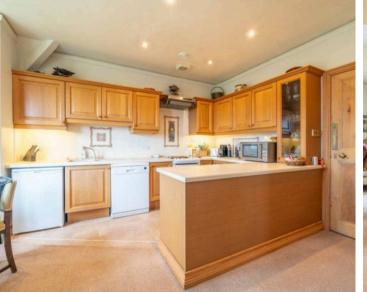

Nestled in an elevated location, this first-floor apartment offers stunning far-reaching views of the beautiful surroundings. Upon entering, you are greeted by a light-filled sitting room that seamlessly flows into the kitchen diner, boasting fitted units and stunning bay windows that flood the space with natural light. The apartment comprises two double bedrooms, one with a ensuite bathroom and the other with fitted wardrobes, providing ample storage space. Additionally, there is a three-piece suite bathroom with a convenient utility cupboard.

**KITCHEN DINER** 17' 2" x 12' 0" (5.22m x 3.67m)

**BEDROOM** 15' 8" x 12' 7" (4.77m x 3.84m)

**BEDROOM** 13' 11" x 13' 9" (4.24m x 4.18m)

**EN-SUITE** 5' 9" x 3' 11" (1.74m x 1.20m)

**INNER HALLWAY** 6' 3" x 3' 6" (1.90m x 1.07m)