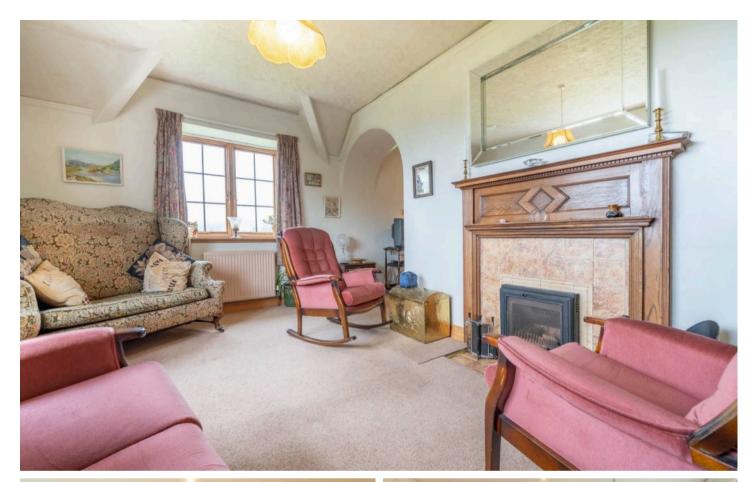

Nestled in an elevated location, this first-floor apartment offers stunning far-reaching views of the beautiful surroundings. Upon entering, you are greeted by a light-filled sitting room that seamlessly flows into the kitchen diner, boasting fitted units and stunning bay windows that flood the space with natural light. The apartment comprises two double bedrooms, one with a ensuite bathroom and the other with fitted wardrobes, providing ample storage space. Additionally, there is a three-piece suite bathroom with a convenient utility cupboard.