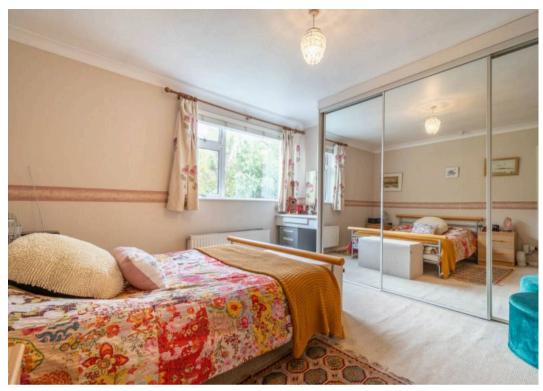

## BEDROOM

12' 2" x 12' 0" (3.71m x 3.65m)

## BEDROOM

11' 9" x 8' 4" (3.57m x 2.54m)

## BEDROOM

11' 7" x 8' 11" (3.52m x 2.73m)