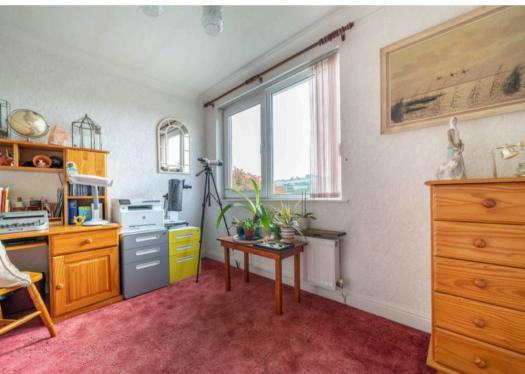

## BEDROOM

12' 2" x 12' 0" (3.71m x 3.65m)

## BEDROOM

11' 9" x 8' 4" (3.57m x 2.54m)

## BEDROOM

11' 7" x 8' 11" (3.52m x 2.73m)