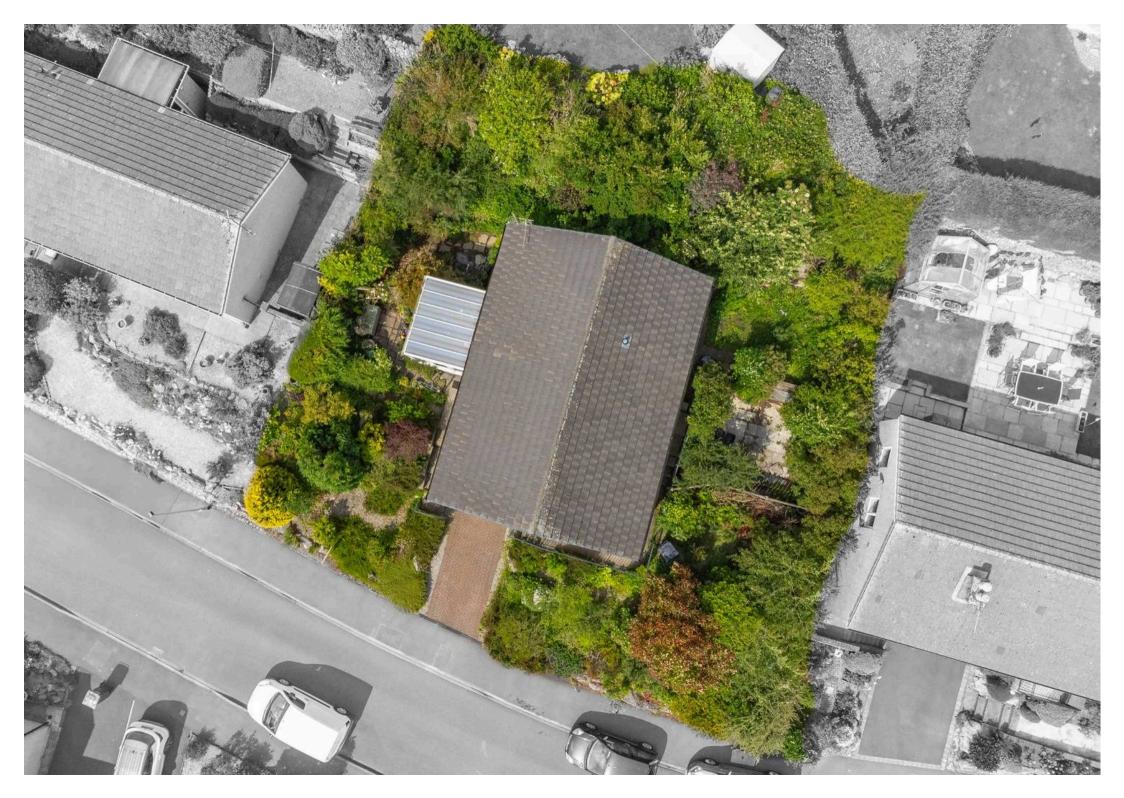

## Kendal

A well proportioned detached bungalow located in a popular residential area within the market town of Kendal. The property is conveniently placed for the local bus route, supermarkets, convenience store, Doctors surgery, Westmorland General Hospital and Oxenholme railway station and is within easy reach of the Lake District National Park and the M6. Nestled in a sought-after location, this charming bungalow offers an idyllic retreat for those seeking a peaceful yet convenient lifestyle. The detached property boasts a substantial sized sitting room with captivating views out to the front. The fitted kitchen provides easy access to the gardens that surround the property, enhancing the indoor-outdoor living experience. Three double bedrooms, with the main bedroom featuring fitted wardrobes, offer ample space and comfort. The three-piece suite bathroom is well designed and includes a W.C., wash hand basin to vanity, and a bath with a shower over. Surrounded by lush gardens and landscaped outdoor spaces, this property beckons you to enjoy nature at its finest. The gardens boast patio areas, planted borders, and raised beds, creating private seating spots and serene corners. At the front of the property, metal balustrade railings offer a touch of elegance, while the brick driveway provides ample off-road parking for your convenience. A single garage, complete with power and a tap/water supply, is ideal for storing vehicles and tools. Access to the under croft from the garage ensures that storage space is never in short supply. Experience the beauty of outdoor living right at your doorstep and create lasting memories in this tranquil oasis. Don't miss this opportunity to own a property that effortlessly combines comfort, convenience, and natural outdoor beauty.