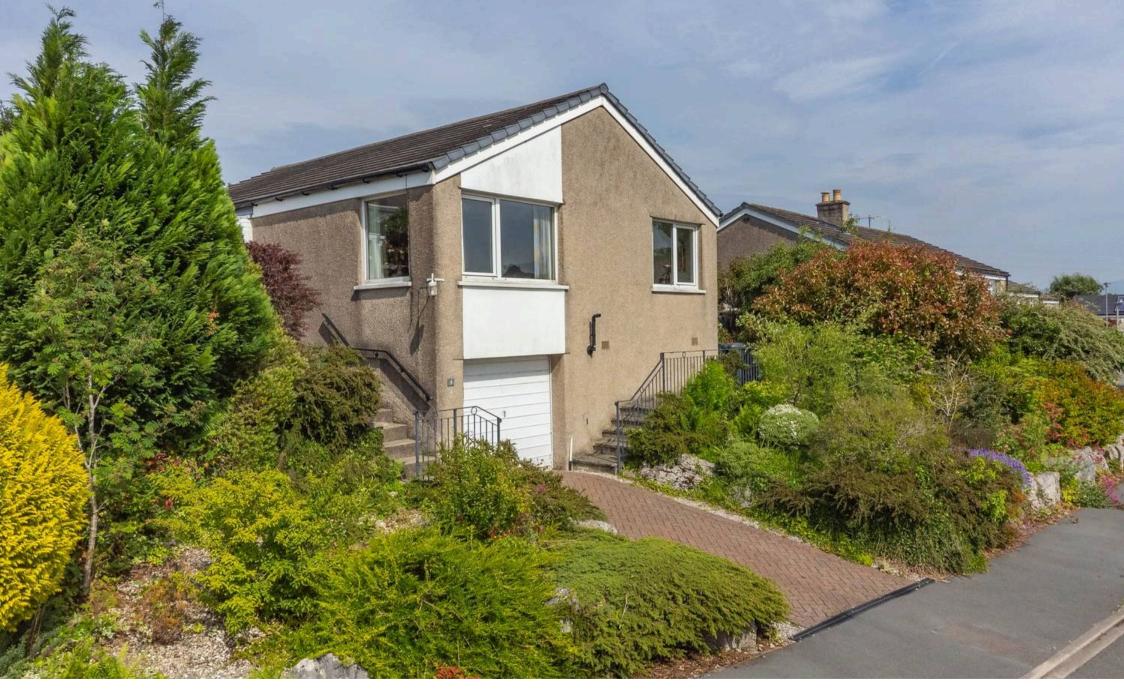

## Kendal

A well proportioned detached bungalow located in a popular residential area within the market town of Kendal. The property is conveniently placed for the local bus route, supermarkets, convenience store, Doctors surgery, Westmorland General Hospital and Oxenholme railway station and is within easy reach of the Lake District National Park and the M6. Nestled in a sought-after location, this charming bungalow offers an idyllic retreat for those seeking a peaceful yet convenient lifestyle. The detached property boasts a substantial sized sitting room with captivating views out to the front. The fitted kitchen provides easy access to the gardens that surround the property, enhancing the indoor-outdoor living experience. Three double bedrooms, with the main bedroom featuring fitted wardrobes, offer ample space and comfort. The three-piece suite bathroom is well designed and includes a W.C., wash hand basin to vanity, and a bath with a shower over. Surrounded by lush gardens and landscaped outdoor spaces, this property beckons you to enjoy nature at its finest. The gardens boast patio areas, planted borders, and raised beds, creating private seating spots and serene corners. At the front of the property, metal balustrade railings offer a touch of elegance, while the brick driveway provides ample off-road parking for your convenience. A single garage, complete with power and a tap/water supply, is ideal for storing vehicles and tools. Access to the under croft from the garage ensures that storage space is never in short supply. Experience the beauty of outdoor living right at your doorstep and create lasting memories in this tranquil oasis. Don't miss this opportunity to own a property that effortlessly combines comfort, convenience, and natural outdoor beauty.

- A well proportioned detached property
- Substantial sized sitting room with views out to the front
- Fitted kitchen with access to the garden
- Three double bedrooms with the main bedroom having fitted wardrobes
- Three piece suite bathroom with a W.C. wash hand basin to vanity and a bath with shower over
- Lush gardens surround the property
- Garage parking and driveway parking
- Under croft can be accessed from the garage which has ample storage
- Easy access to local amenities and the town centre
- Road links to the M6 Motorway and the Lake District National Park