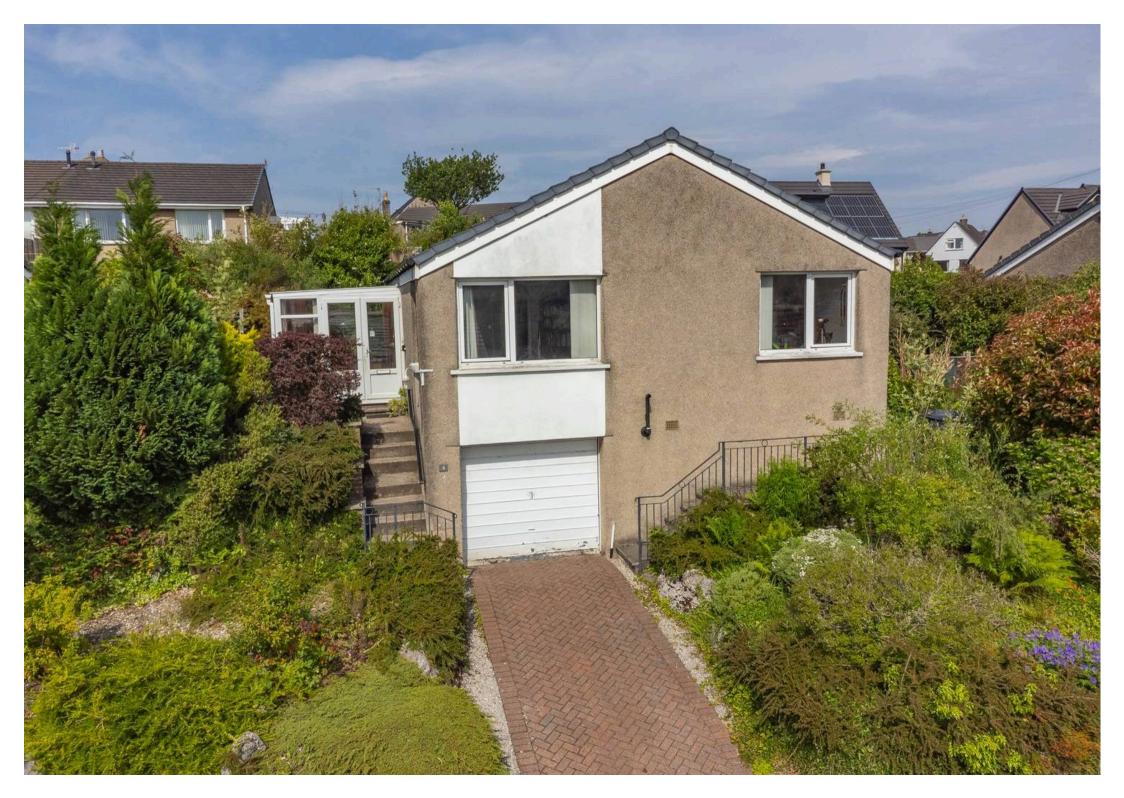

## Kendal

A well proportioned detached bungalow located in a popular residential area within the market town of Kendal. The property is conveniently placed for the local bus route, supermarkets, convenience store, Doctors surgery, Westmorland General Hospital and Oxenholme railway station and is within easy reach of the Lake District National Park and the M6. Nestled in a sought-after location, this charming bungalow offers an idyllic retreat for those seeking a peaceful yet convenient lifestyle. The detached property boasts a substantial sized sitting room with captivating views out to the front. The fitted kitchen provides easy access to the gardens that surround the property, enhancing the indoor-outdoor living experience. Three double bedrooms, with the main bedroom featuring fitted wardrobes, offer ample space and comfort. The three-piece suite bathroom is well designed and includes a W.C., wash hand basin to vanity, and a bath with a shower over. Surrounded by lush gardens and landscaped outdoor spaces, this property beckons you to enjoy nature at its finest. The gardens boast patio areas, planted borders, and raised beds, creating private seating spots and serene corners. At the front of the property, metal balustrade railings offer a touch of elegance, while the brick driveway provides ample off-road parking for your convenience. A single garage, complete with power and a tap/water supply, is ideal for storing vehicles and tools. Access to the under croft from the garage ensures that storage space is never in short supply. Experience the beauty of outdoor living right at your doorstep and create lasting memories in this tranquil oasis. Don't miss this opportunity to own a property that effortlessly combines comfort, convenience, and natural outdoor beauty.

- A well proportioned detached property
- Substantial sized sitting room with views out to the front
- Fitted kitchen with access to the garden
- Three double bedrooms with the main bedroom having fitted wardrobes
- Three piece suite bathroom with a W.C. wash hand basin to vanity and a bath with shower over
- Lush gardens surround the property
- Garage parking and driveway parking
- Under croft can be accessed from the garage which has ample storage
- Easy access to local amenities and the town centre
- Road links to the M6 Motorway and the Lake District National Park