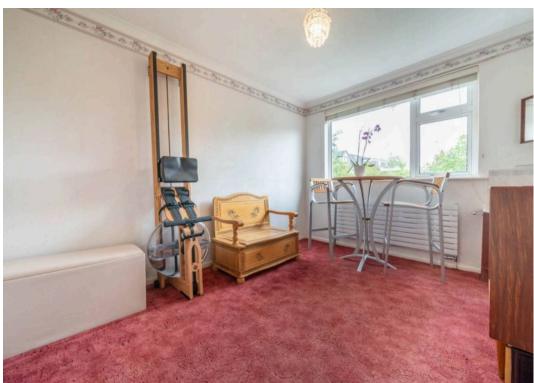

## BEDROOM

12' 2" x 12' 0" (3.71m x 3.65m)

## BEDROOM

11' 9" x 8' 4" (3.57m x 2.54m)

## BEDROOM

11' 7" x 8' 11" (3.52m x 2.73m)