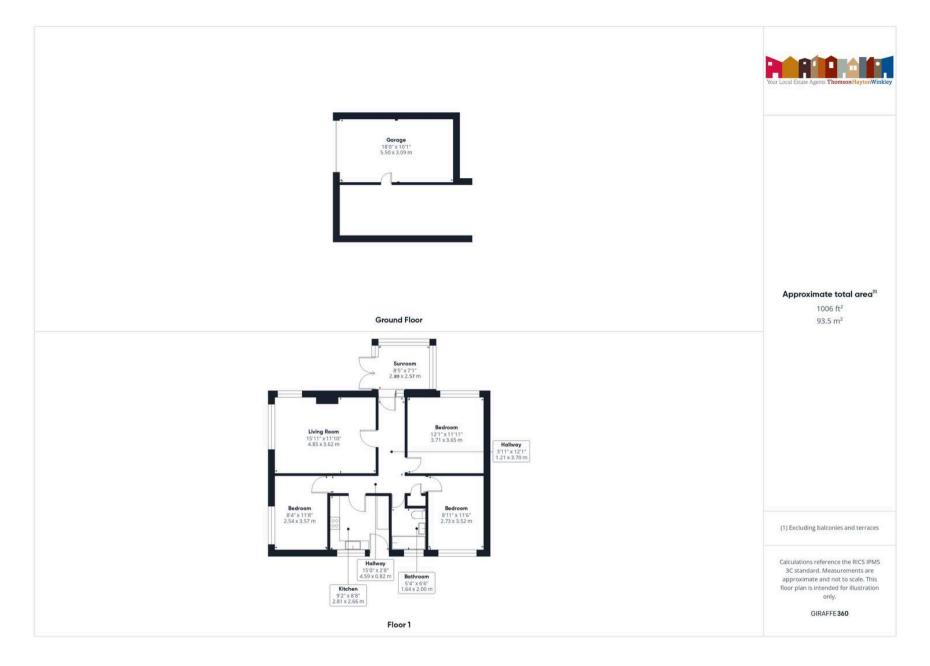

# GROUND FLOOR SUN ROOM

9' 6" x 8' 5" (2.89m x 2.57m)

# ENTRANCE HALL

15' 1" x 12' 2" (4.59m x 3.70m)

# SITTING ROOM

15' 11" x 11' 11" (4.85m x 3.62m)

# KITCHEN

9' 3" x 8' 9" (2.81m x 2.66m)

## BEDROOM

12' 2" x 12' 0" (3.71m x 3.65m)

## BEDROOM

11' 9" x 8' 4" (3.57m x 2.54m)

## BEDROOM

11' 7" x 8' 11" (3.52m x 2.73m)

## BATHROOM

6' 7" x 5' 5" (2.00m x 1.64m)