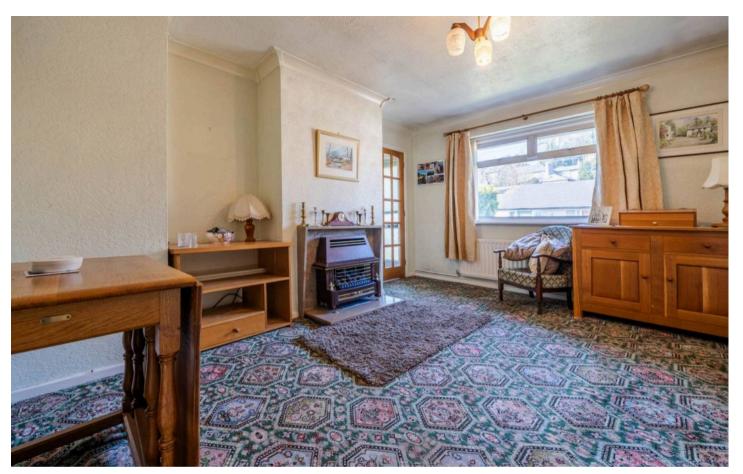

Situated within easy reach of the town centre, this property boasts a light and airy sitting room, perfect for relaxing or entertaining guests. The kitchen overlooks the rear garden, providing a serene environment while preparing meals. Three well-proportioned double bedrooms offer ample space for residents or guests. The property is also complimented by a three-piece suite bathroom. The home is fitted with double glazing and gas central heating for added comfort. With no chain, this bungalow presents a hassle-free move-in opportunity.

## SITTING ROOM

14' 7" x 11' 6" (4.45m x 3.51m)