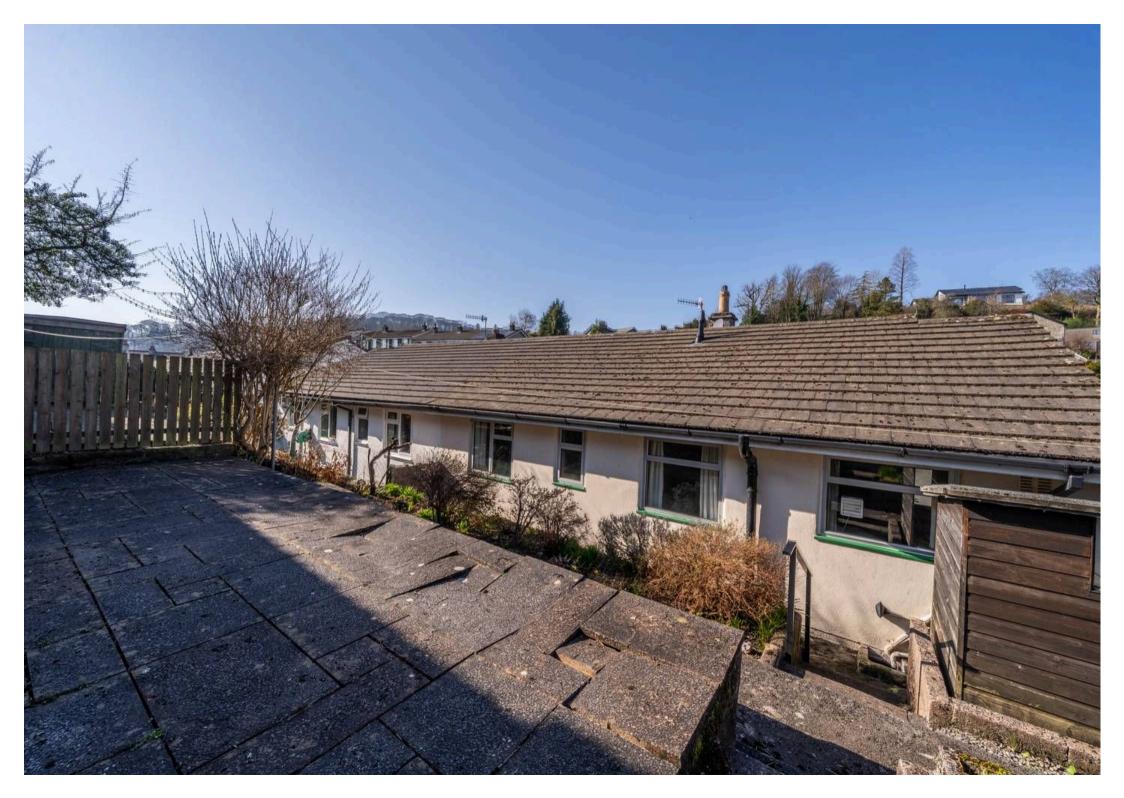

Outside, the property is surrounded by sunlit gardens to both the front and rear, allowing residents to enjoy the outdoors in the privacy of their own home. The rear garden features a raised patio seating area, providing a charming space for soaking up the sunshine. Planting beds add a touch of greenery, enhancing the overall aesthetics of the patio area. At the front, a neatly kept lawn is complemented by flower beds, creating a welcoming entrance to the property. Additionally, the property offers an under-croft area that can be utilised for parking or storing bikes, adding extra convenience to every-day living. Driveway parking and on-street parking ensure that residents and guests have ample space for their vehicles, making this property not only a comfortable living space but a practical one as well.