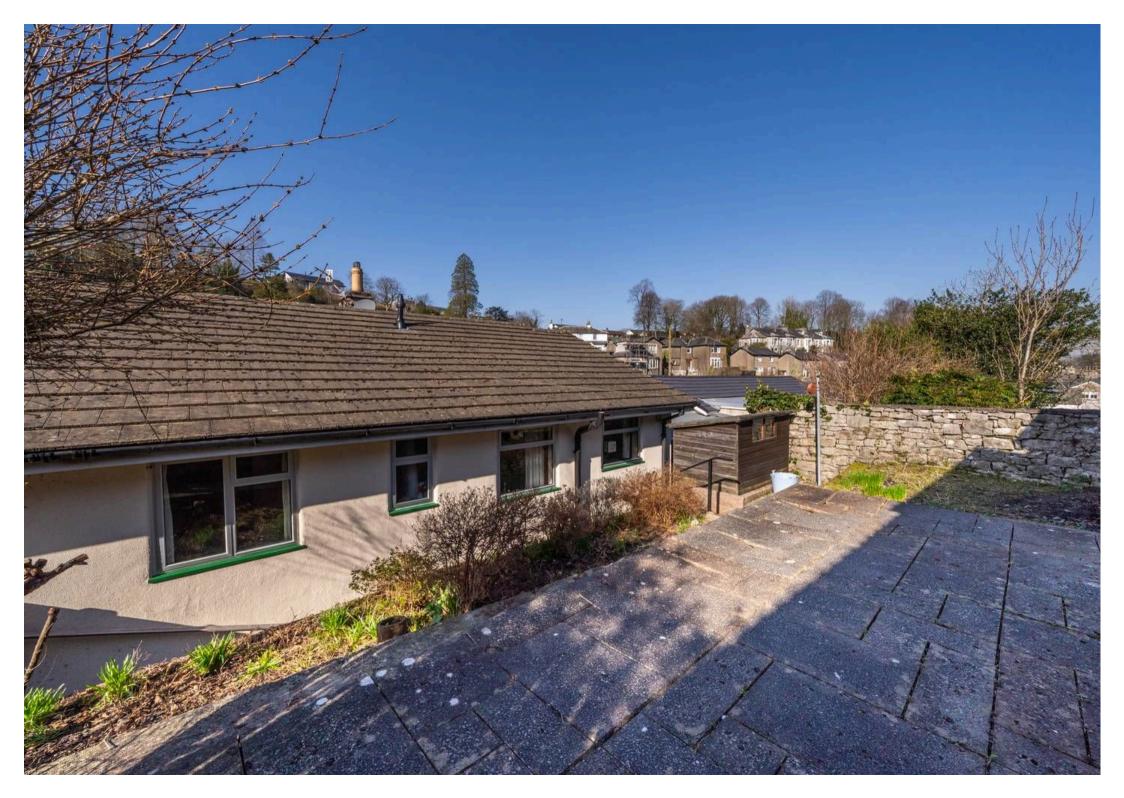

Outside, the property is surrounded by sunlit gardens to both the front and rear, allowing residents to enjoy the outdoors in the privacy of their own home. The rear garden features a raised patio seating area, providing a charming space for soaking up the sunshine. Planting beds add a touch of greenery, enhancing the overall aesthetics of the patio area. At the front, a neatly kept lawn is complemented by flower beds, creating a welcoming entrance to the property. Additionally, the property offers an under-croft area that can be utilised for parking or storing bikes, adding extra convenience to every-day living. Driveway parking and on-street parking ensure that residents and guests have ample space for their vehicles, making this property not only a comfortable living space but a practical one as well.