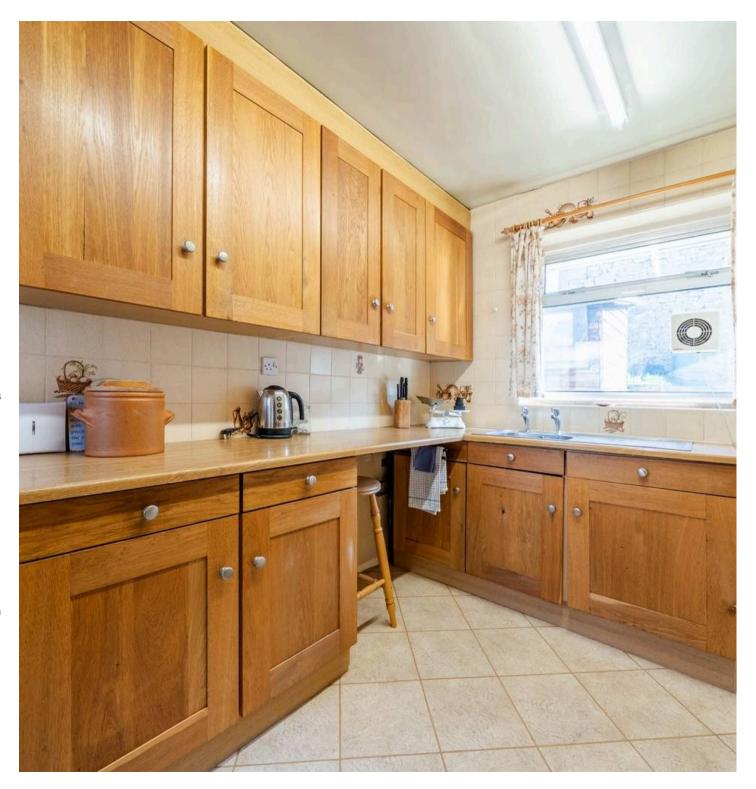

Situated within easy reach of the town centre, this property boasts a light and airy sitting room, perfect for relaxing or entertaining guests. The kitchen overlooks the rear garden, providing a serene environment while preparing meals. Three well-proportioned double bedrooms offer ample space for residents or guests. The property is also complimented by a three-piece suite bathroom. The home is fitted with double glazing and gas central heating for added comfort. With no chain, this bungalow presents a hassle-free move-in opportunity.

## KITCHEN

10' 6" x 7' 10" (3.20m x 2.40m)