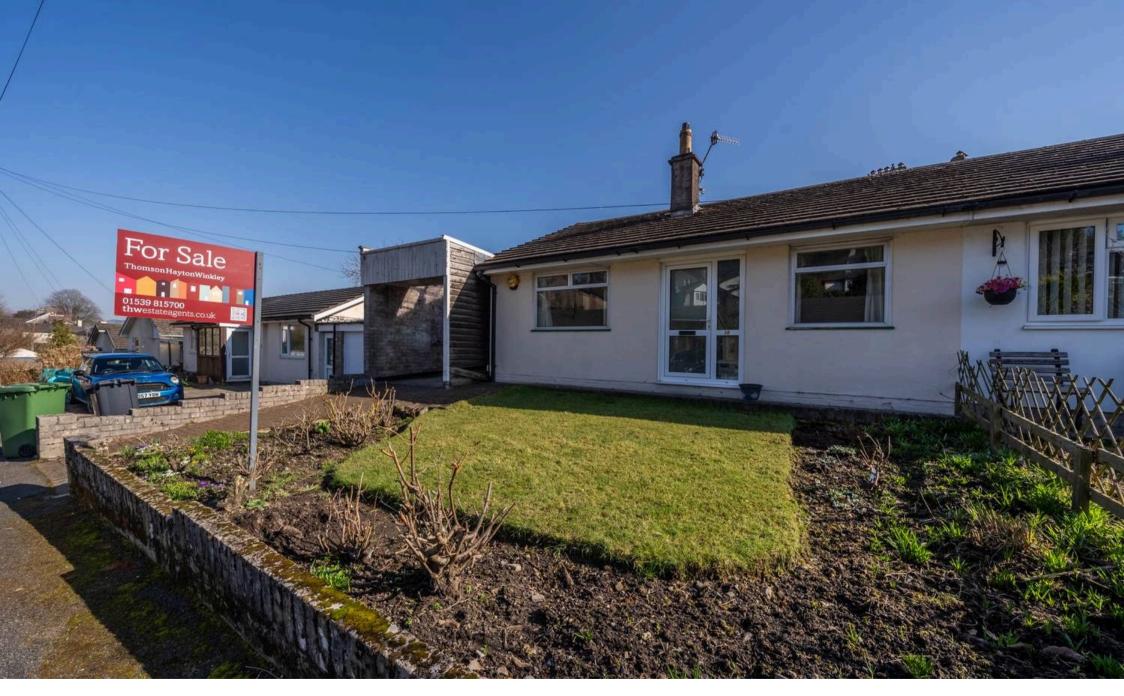

## Kendal

A semi- detached house pleasantly located to the north of Kendal offering easy access to the market town and all the local amenities as well as the M6 motorway and the Lake District National Park. This three-bedroom semi-detached bungalow offers a comfortable and convenient lifestyle in a sought-after location. The property is in need of some modernisation but would be a great first home or a investment property.

Outside, the property is surrounded by sunlit gardens to both the front and rear, allowing residents to enjoy the outdoors in the privacy of their own home. The rear garden features a raised patio seating area, providing a charming space for soaking up the sunshine. Planting beds add a touch of greenery, enhancing the overall aesthetics of the patio area. At the front, a neatly kept lawn is complemented by flower beds, creating a welcoming entrance to the property. Additionally, the property offers an under-croft area that can be utilised for parking or storing bikes, adding extra convenience to every-day living. Driveway parking and on-street parking ensure that residents and guests have ample space for their vehicles, making this property not only a comfortable living space but a practical one as well.