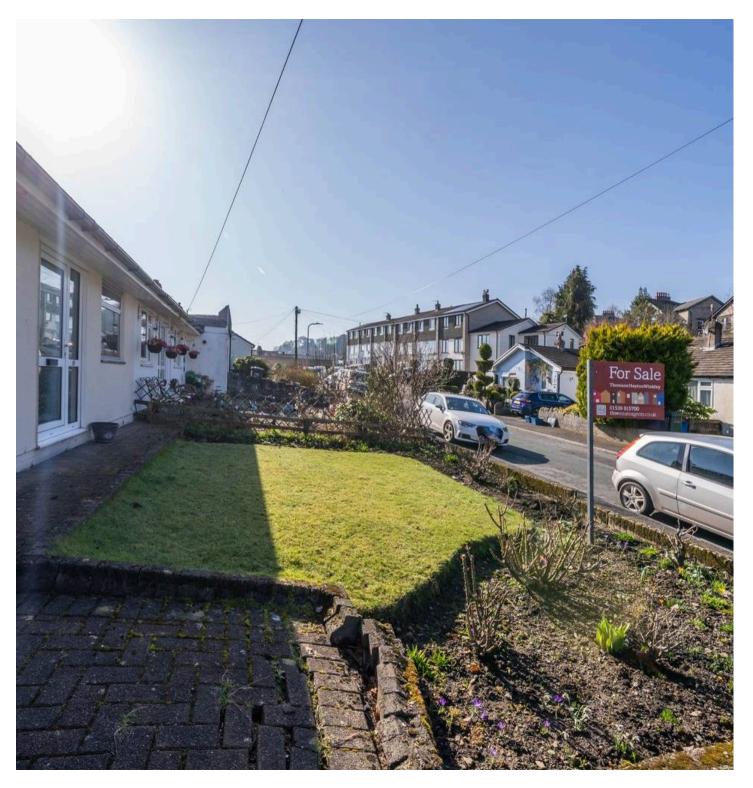

Outside, the property is surrounded by sunlit gardens to both the front and rear, allowing residents to enjoy the outdoors in the privacy of their own home. The rear garden features a raised patio seating area, providing a charming space for soaking up the sunshine. Planting beds add a touch of greenery, enhancing the overall aesthetics of the patio area. At the front, a neatly kept lawn is complemented by flower beds, creating a welcoming entrance to the property. Additionally, the property offers an under-croft area that can be utilised for parking or storing bikes, adding extra convenience to every-day living. Driveway parking and on-street parking ensure that residents and guests have ample space for their vehicles, making this property not only a comfortable living space but a practical one as well.