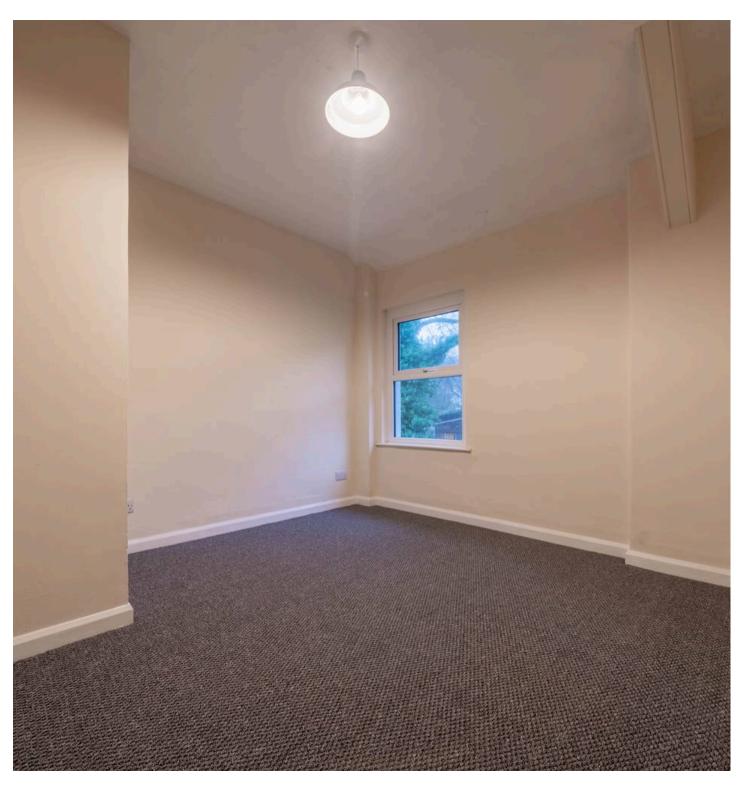

#### BEDROOM

11' 9" x 11' 8" (3.59m x 3.55m)

#### **BEDROOM**

11' 5" x 8' 5" (3.48m x 2.57m)