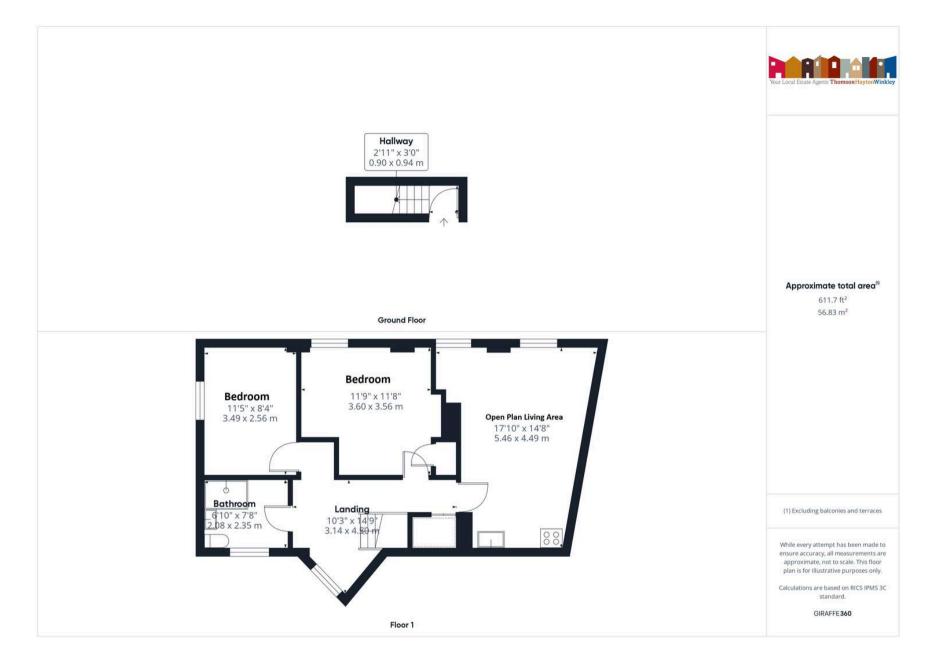

#### FIRST FLOOR

#### ENTRANCE HALL

3' 1" x 2' 11" (0.94m x 0.90m)

#### SECOND FLOOR

#### LANDING

14' 9" x 10' 4" (4.50m x 3.15m)

#### OPEN PLAN LIVING AREA

18' 2" x 14' 8" (5.53m x 4.48m)

#### BEDROOM

11' 9" x 11' 8" (3.59m x 3.55m)

#### **BEDROOM**

11' 5" x 8' 5" (3.48m x 2.57m)

#### SHOWER ROOM

7' 9" x 6' 10" (2.35m x 2.08m)

- First floor apartment
- Located in the centre of Grange-over-Sands
- Open plan living area
- Double glazing and gas central heating
- Two double bedrooms
- Easy access to local transport services
- Three piece suite shower room
- Fast internet speeds
- Road links to the Lake District National Park
- No upper chain