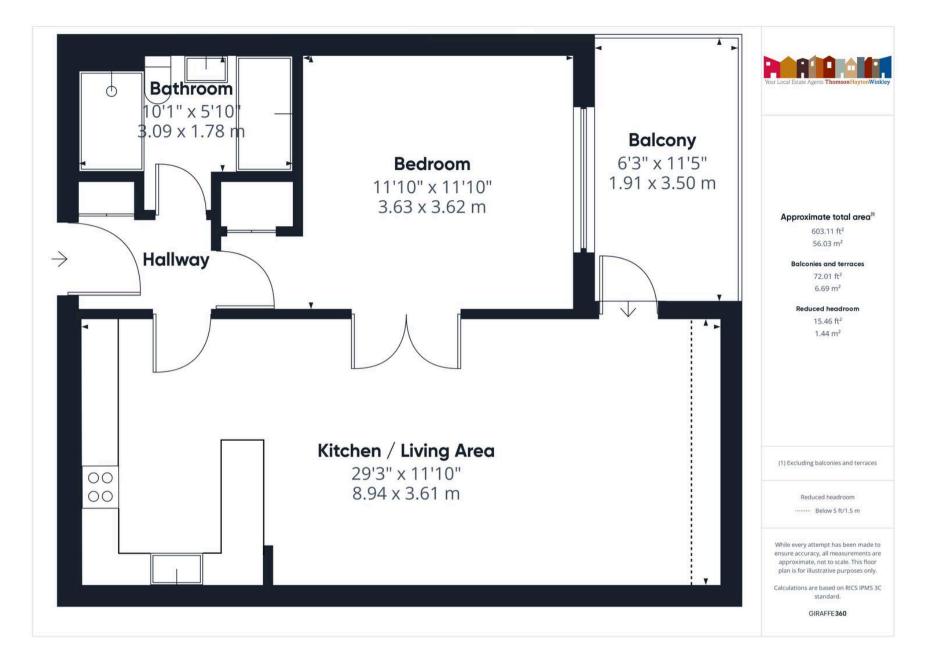

WHAT3WORDS: shield.inner.otherwise

BEDROOM

11' 11" x 11' 11" (3.63m x 3.62m)

BATHROOM

10' 2" x 5' 10" (3.09m x 1.78m)