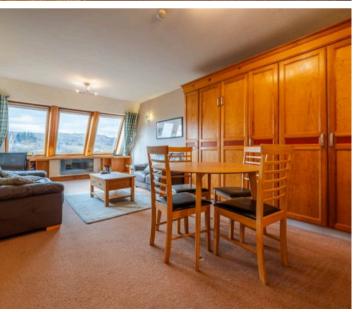

Nestled in the heart of Ambleside, this charming 1-bedroom apartment presents a wonderful opportunity for those seeking a tranquil retreat with easy access to the town's amenities. Boasting an open plan living area with a kitchen and dining space, this residence offers a seamless flow ideal for easy living. Enjoy the breath-taking far-reaching views over Ambleside from the comfort of your own home, and embrace the convenience of countryside walks right on your doorstep. The property features a generously sized double bedroom, a four-piece suite bathroom for added comfort, and a balcony providing a delightful outdoor space perfect for relaxation. Let the balcony's space for garden furniture and potted plants inspire your own oasis, while road links to the rest of the Lake District National Park ensure endless exploration opportunities. With allocated parking and additional visitors parking, convenience and comfort await at this idyllic apartment.

WHAT3WORDS: shield.inner.otherwise

BEDROOM

11' 11" x 11' 11" (3.63m x 3.62m)

BATHROOM

10' 2" x 5' 10" (3.09m x 1.78m)