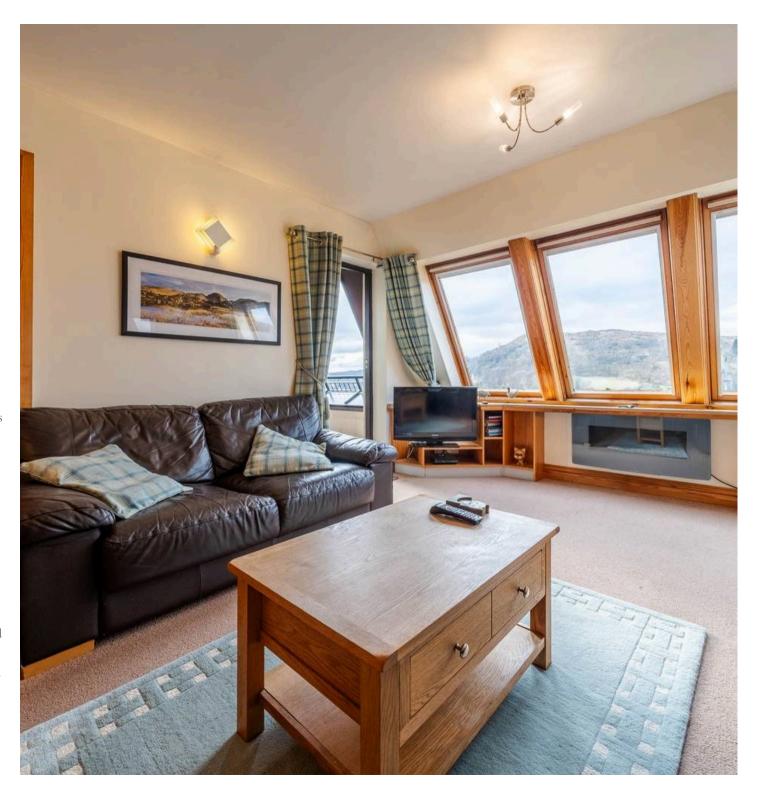

Nestled in the heart of Ambleside, this charming 1-bedroom apartment presents a wonderful opportunity for those seeking a tranquil retreat with easy access to the town's amenities. Boasting an open plan living area with a kitchen and dining space, this residence offers a seamless flow ideal for easy living. Enjoy the breath-taking far-reaching views over Ambleside from the comfort of your own home, and embrace the convenience of countryside walks right on your doorstep. The property features a generously sized double bedroom, a four-piece suite bathroom for added comfort, and a balcony providing a delightful outdoor space perfect for relaxation. Let the balcony's space for garden furniture and potted plants inspire your own oasis, while road links to the rest of the Lake District National Park ensure endless exploration opportunities. With allocated parking and additional visitors parking, convenience and comfort await at this idyllic apartment.