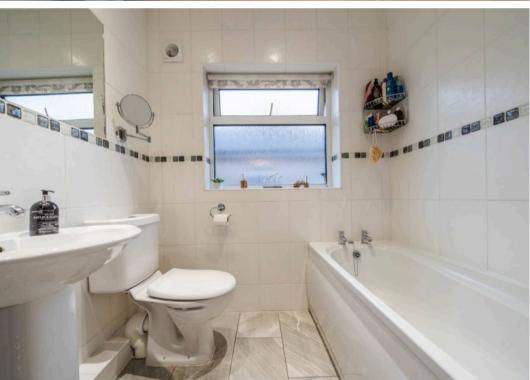

# BATHROOM

6' 6" x 5' 7" (1.97m x 1.70m)

# BATHROOM

6' 2" x 5' 5" (1.89m x 1.65m)

**Ground Floor** 