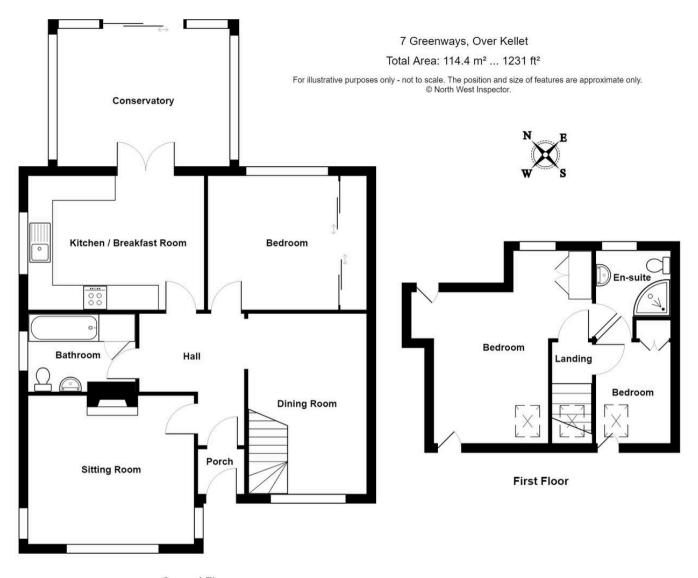

#### **GROUND FLOOR**

# PORCH

3' 1" x 3' 0" (0.95m x 0.91m)

# ENTRANCE HALL

8' 10" x 6' 6" (2.69m x 1.99m)

# SITTING ROOM

13' 7" x 12' 2" (4.14m x 3.71m)

#### KITCHEN DINER

14' 8" x 11' 3" (4.48m x 3.42m)

# DINING ROOM

13' 10" x 9' 9" (4.22m x 2.98m)

# BEDROOM

11' 0" x 10' 11" (3.36m x 3.32m)

# CONSERVATORY

14' 4" x 12' 0" (4.38m x 3.65m)

# BATHROOM

6' 6" x 5' 7" (1.97m x 1.70m)

# FIRST FLOOR

#### LANDING

3' 6" x 3' 3" (1.06m x 0.99m)

# BEDROOM

12' 5" x 9' 2" (3.78m x 2.79m)

# BEDROOM

8' 4" x 6' 2" (2.53m x 1.89m)

# BATHROOM

6' 2" x 5' 5" (1.89m x 1.65m)

**Ground Floor** 