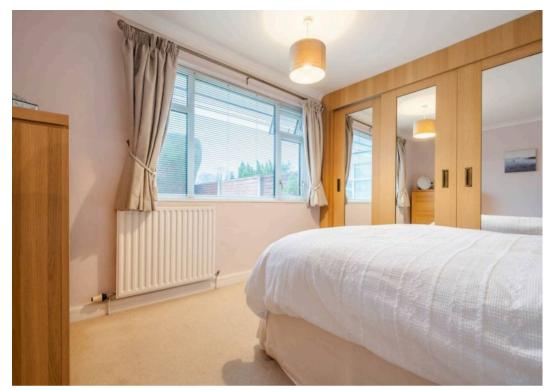

# BEDROOM

11' 0" x 10' 11" (3.36m x 3.32m)

# BEDROOM

12' 5" x 9' 2" (3.78m x 2.79m)

# BEDROOM

8' 4" x 6' 2" (2.53m x 1.89m)