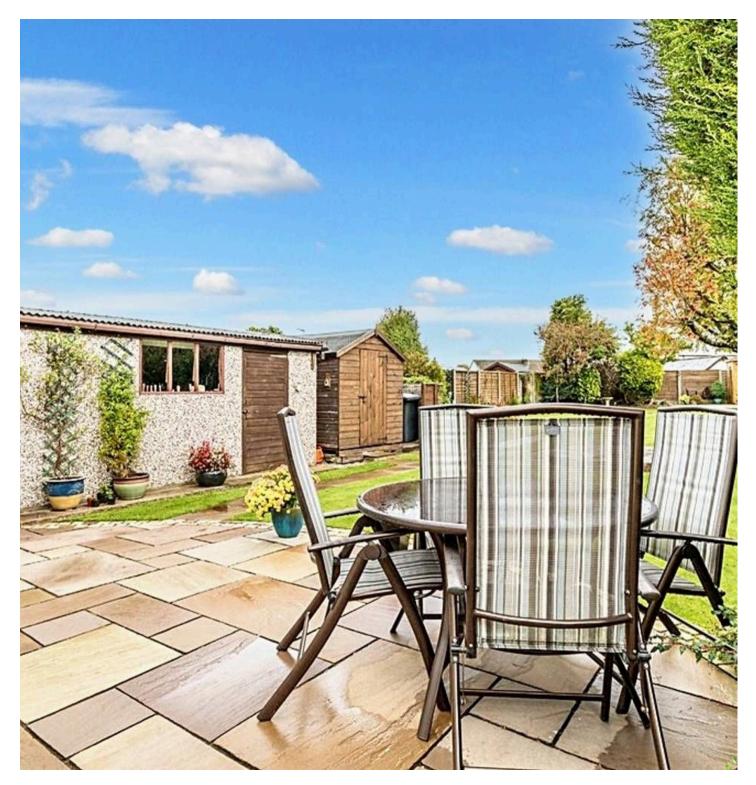

Upstairs you will find two more bedrooms with one being a double and a Jack & Jill shower room. Boasting double glazing and gas central heating throughout which is an added benefit year round

Surrounded by immaculately presented, well-maintained gardens and grounds which extend to the front, side, and rear of the bungalow, this property offers a picturesque outdoor space to be enjoyed. The lush lawn is bordered by a variety of mature trees, established shrubs, and flowering plants, creating a tranquil setting for outdoor activities and relaxation. A paved patio provides the perfect spot for al fresco dining, while decorative hard standing areas offer flexibility for a summerhouse or water feature. Additionally, a timber storage shed with lighting, bin store, and a low maintenance gravelled garden bordered with planted beds enhance the functionality and aesthetics of the outdoor space. With garage parking and ample driveway parking available, there is no shortage of spaces for vehicles, ensuring convenience for residents and visitors alike. The external water supply adds to the practicality of the garden, while the overall design of the outside space reflects the care and attention to detail evident throughout this exceptional property.