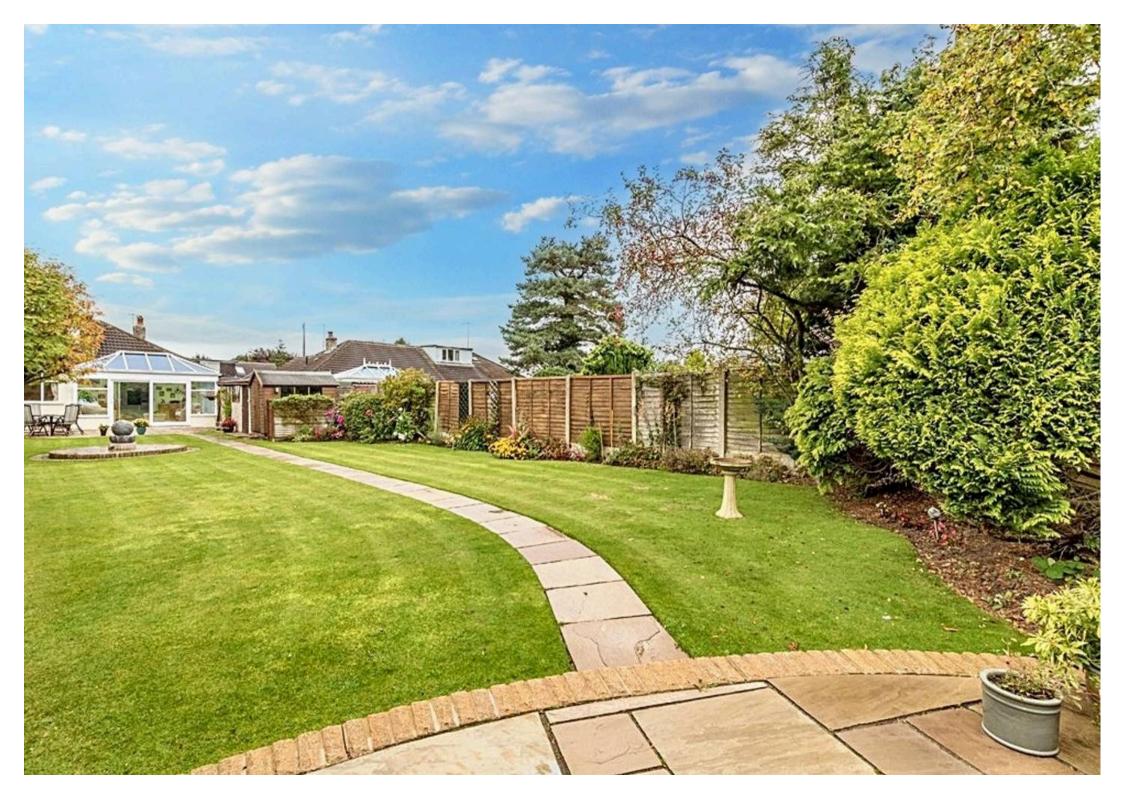

Upstairs you will find two more bedrooms with one being a double and a Jack & Jill shower room. Boasting double glazing and gas central heating throughout which is an added benefit year round

Surrounded by immaculately presented, well-maintained gardens and grounds which extend to the front, side, and rear of the bungalow, this property offers a picturesque outdoor space to be enjoyed. The lush lawn is bordered by a variety of mature trees, established shrubs, and flowering plants, creating a tranquil setting for outdoor activities and relaxation. A paved patio provides the perfect spot for al fresco dining, while decorative hard standing areas offer flexibility for a summerhouse or water feature. Additionally, a timber storage shed with lighting, bin store, and a low maintenance gravelled garden bordered with planted beds enhance the functionality and aesthetics of the outdoor space. With garage parking and ample driveway parking available, there is no shortage of spaces for vehicles, ensuring convenience for residents and visitors alike. The external water supply adds to the practicality of the garden, while the overall design of the outside space reflects the care and attention to detail evident throughout this exceptional property.