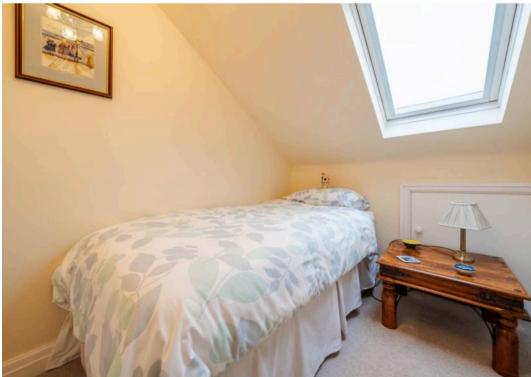

# BEDROOM

11' 0" x 10' 11" (3.36m x 3.32m)

# BEDROOM

12' 5" x 9' 2" (3.78m x 2.79m)

# BEDROOM

8' 4" x 6' 2" (2.53m x 1.89m)