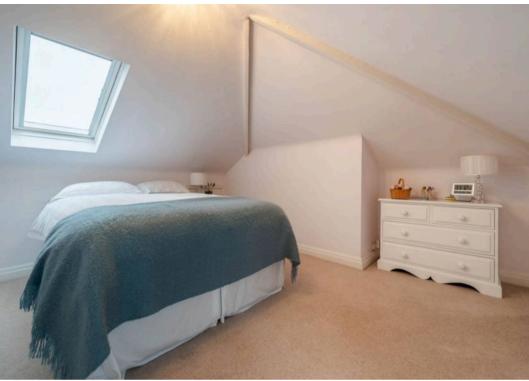

# BEDROOM

11' 0" x 10' 11" (3.36m x 3.32m)

# BEDROOM

12' 5" x 9' 2" (3.78m x 2.79m)

# BEDROOM

8' 4" x 6' 2" (2.53m x 1.89m)