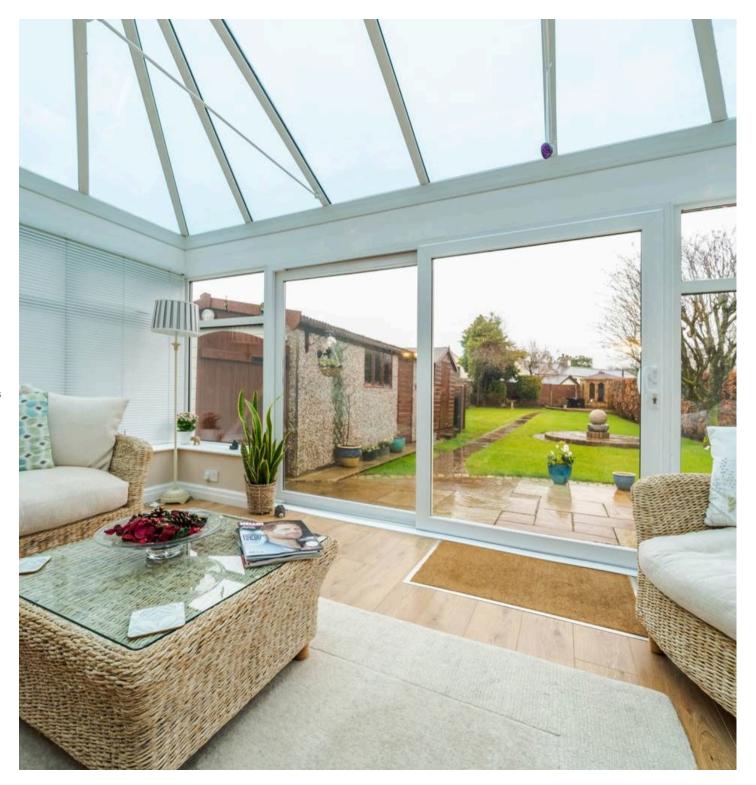

# Over Kellet

A beautifully presented, well maintained semi detached dormer bungalow situated in fabulous gardens and grounds within the village of Over Kellet which offers a school, a public house and is well placed for the market town of Kirkby Lonsdale, Carnforth railway station and Junction 35 to the M6. Nestled within the heart of a popular residential area, this impressive 3-bedroom semi-detached dormer bungalow offers a perfect blend of comfortable living and stylish design. The property features two reception rooms, which included a sitting room and dining room. A light and airy kitchen diner, ideal for entertaining guests or enjoying family meals compliments both reception rooms. The ground floor also comprises a conservatory with garden views, a double bedroom and a three piece

# CONSERVATORY

14' 4" x 12' 0" (4.38m x 3.65m)