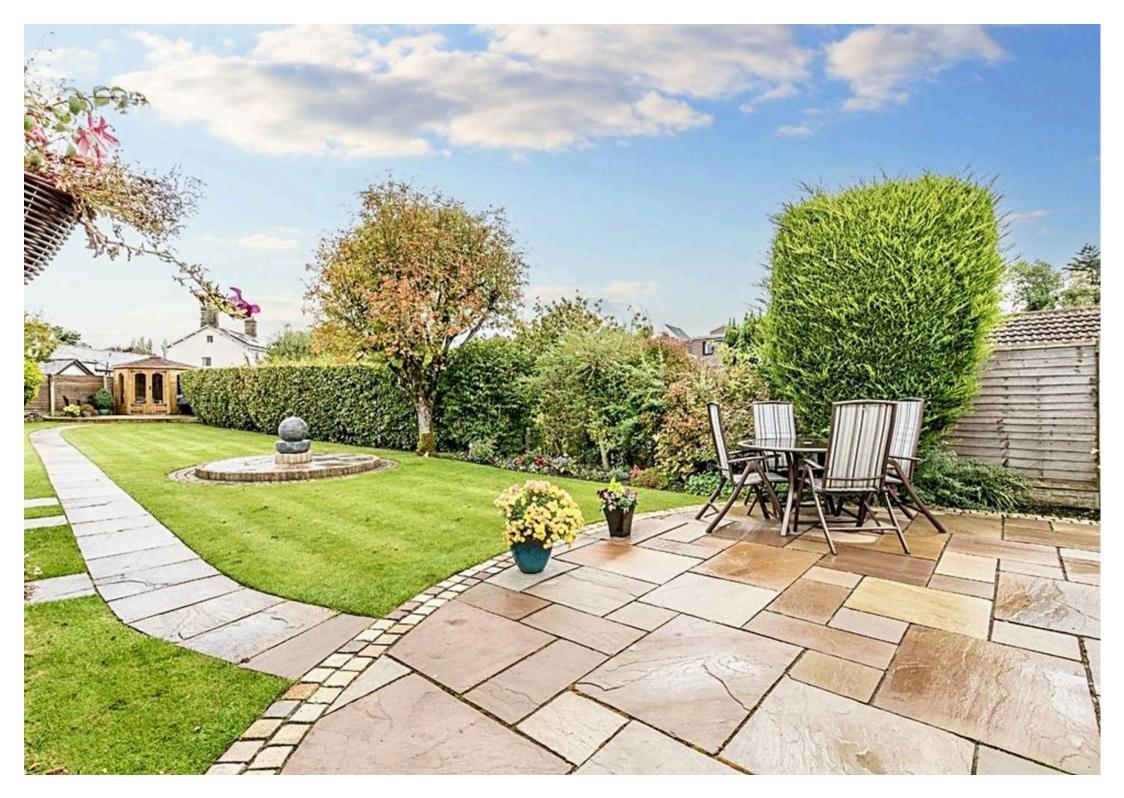

Upstairs you will find two more bedrooms with one being a double and a Jack & Jill shower room. Boasting double glazing and gas central heating throughout which is an added benefit year round

Surrounded by immaculately presented, well-maintained gardens and grounds which extend to the front, side, and rear of the bungalow, this property offers a picturesque outdoor space to be enjoyed. The lush lawn is bordered by a variety of mature trees, established shrubs, and flowering plants, creating a tranquil setting for outdoor activities and relaxation. A paved patio provides the perfect spot for al fresco dining, while decorative hard standing areas offer flexibility for a summerhouse or water feature. Additionally, a timber storage shed with lighting, bin store, and a low maintenance gravelled garden bordered with planted beds enhance the functionality and aesthetics of the outdoor space. With garage parking and ample driveway parking available, there is no shortage of spaces for vehicles, ensuring convenience for residents and visitors alike. The external water supply adds to the practicality of the garden, while the overall design of the outside space reflects the care and attention to detail evident throughout this exceptional property.