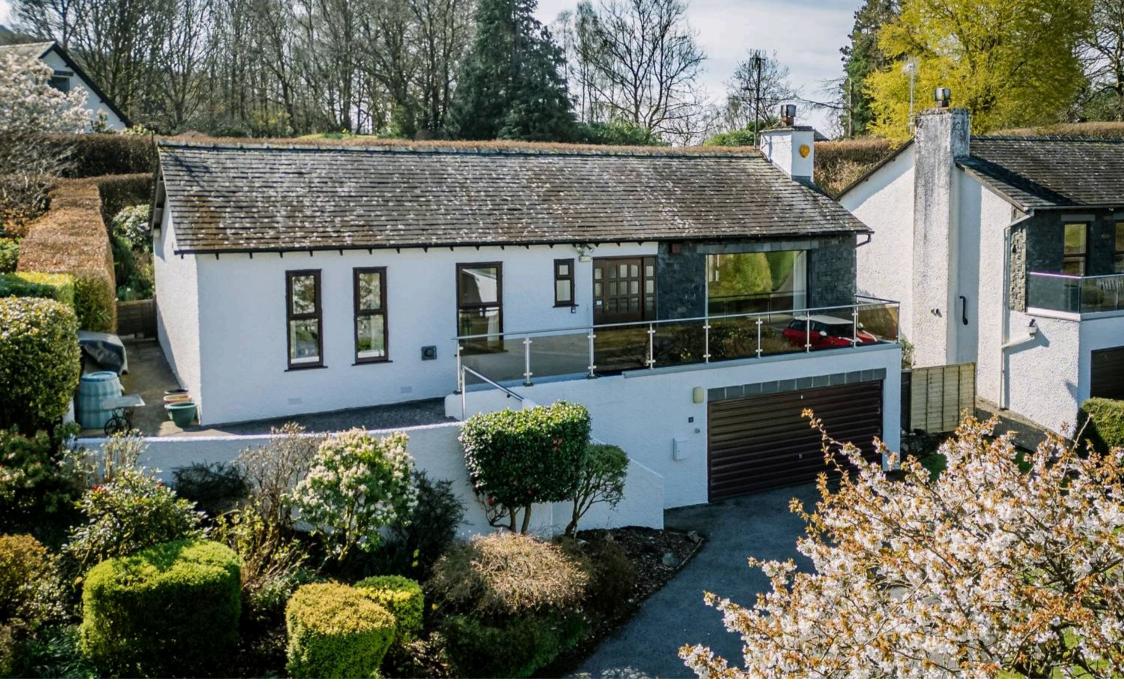

# 2 Ghyllside Stockghyll Lane

Ambleside, Ambleside

A charming detached bungalow located in the heart of the Lake District within the village of Ambleside. The property is set in a quiet residential area with easy access to the villages amenities and road links to the rest of the Lake District National Park and the M6 Motorway.

Nestled in the picturesque village of Ambleside, this 3-bedroom detached bungalow offers a tranquil retreat with stunning views of the fells. Upon entering, you are greeted by an inviting sitting dining room with impressive front-facing views. The fitted kitchen seamlessly flows into the sunroom, creating a bright and airy space perfect for relaxation. The property boasts three well-appointed bedrooms, with the main bedroom featuring an ensuite bathroom for added convenience. A family three-piece suite bathroom and cloakroom complete the internal layout. The front balcony provides a perfect spot to soak up the sun.

The outside space of this property is a true natural haven, with meticulously maintained gardens featuring lush lawns, well-planted beds, rockery features, and established trees and hedges. A balcony area off the sitting dining room provides a delightful spot to enjoy the views, while the rear patio offers a private setting for outdoor gatherings. Garage parking for two vehicles is conveniently located under the property, with additional driveway parking for four vehicles ensuring ample space for guests. Whether relaxing in the scenic surroundings or exploring the nearby amenities, this property offers a perfect balance of tranquillity and accessibility. Don't miss this opportunity to own a piece of paradise in one of Ambleside's most sought-after locations.

- Charming detached bungalow on an elevated position
- A sitting dining room with impressive views to the front
- Sold with NO ONGOING CHAIN
- Three bedrooms with two being doubles and the main bedroom having an en-suite bathroom
- Quiet & sought after cul-de-sac location
- Beautiful gardens to the front and rear with balcony access at the front
- Ample driveway parking and double garage
- Located in a stunning area on the outskirts of Ambleside
- Easy access to local amenities & fabulous fell walks right from your doorstep
- Far reaching views of the fells