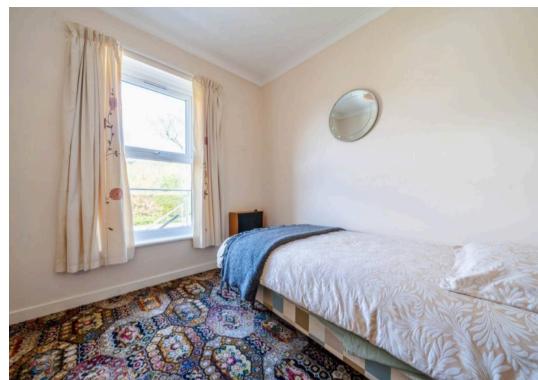

# BEDROOM

16' 9" x 14' 1" (5.11m x 4.28m)

# BEDROOM

11' 9" x 9' 5" (3.58m x 2.87m)

# BEDROOM

8' 7" x 7' 5" (2.62m x 2.26m)