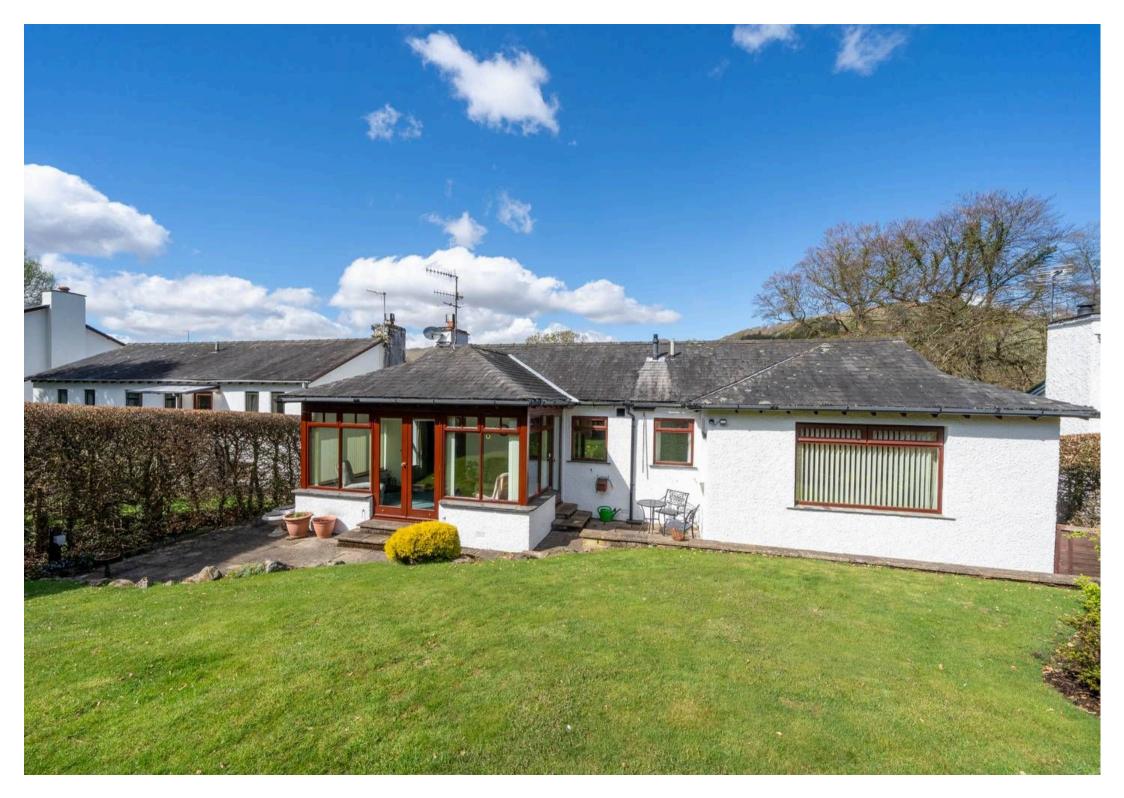

# 2 Ghyllside Stockghyll Lane

Ambleside, Ambleside

A charming detached bungalow located in the heart of the Lake District within the village of Ambleside. The property is set in a quiet residential area with easy access to the villages amenities and road links to the rest of the Lake District National Park and the M6 Motorway.

Nestled in the picturesque village of Ambleside, this 3-bedroom detached bungalow offers a tranquil retreat with stunning views of the fells. Upon entering, you are greeted by an inviting sitting dining room with impressive front-facing views. The fitted kitchen seamlessly flows into the sunroom, creating a bright and airy space perfect for relaxation. The property boasts three well-appointed bedrooms, with the main bedroom featuring an ensuite bathroom for added convenience. A family three-piece suite bathroom and cloakroom complete the internal layout. The front balcony provides a perfect spot to soak up the sun.

The outside space of this property is a true natural haven, with meticulously maintained gardens featuring lush lawns, well-planted beds, rockery features, and established trees and hedges. A balcony area off the sitting dining room provides a delightful spot to enjoy the views, while the rear patio offers a private setting for outdoor gatherings. Garage parking for two vehicles is conveniently located under the property, with additional driveway parking for four vehicles ensuring ample space for guests. Whether relaxing in the scenic surroundings or exploring the nearby amenities, this property offers a perfect balance of tranquillity and accessibility. Don't miss this opportunity to own a piece of paradise in one of Ambleside's most sought-after locations.