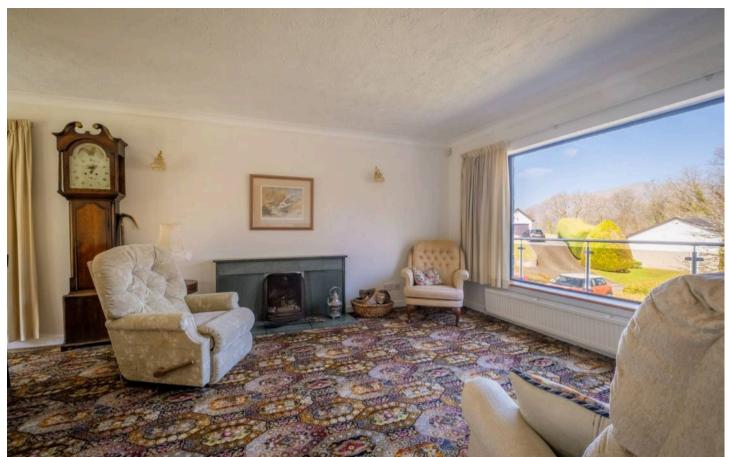

Nestled in the picturesque village of Ambleside, this 3-bedroom detached bungalow offers a tranquil retreat with stunning views of the fells. Upon entering, you are greeted by an inviting sitting dining room with impressive front-facing views. The fitted kitchen seamlessly flows into the sunroom, creating a bright and airy space perfect for relaxation. The property boasts three well-appointed bedrooms, with the main bedroom featuring an ensuite bathroom for added convenience. A family three-piece suite bathroom and cloakroom complete the internal layout. The front balcony provides a perfect spot to soak up the sun.

# SITTING DINING ROOM

22' 4" x 15' 5" (6.81m x 4.70m)