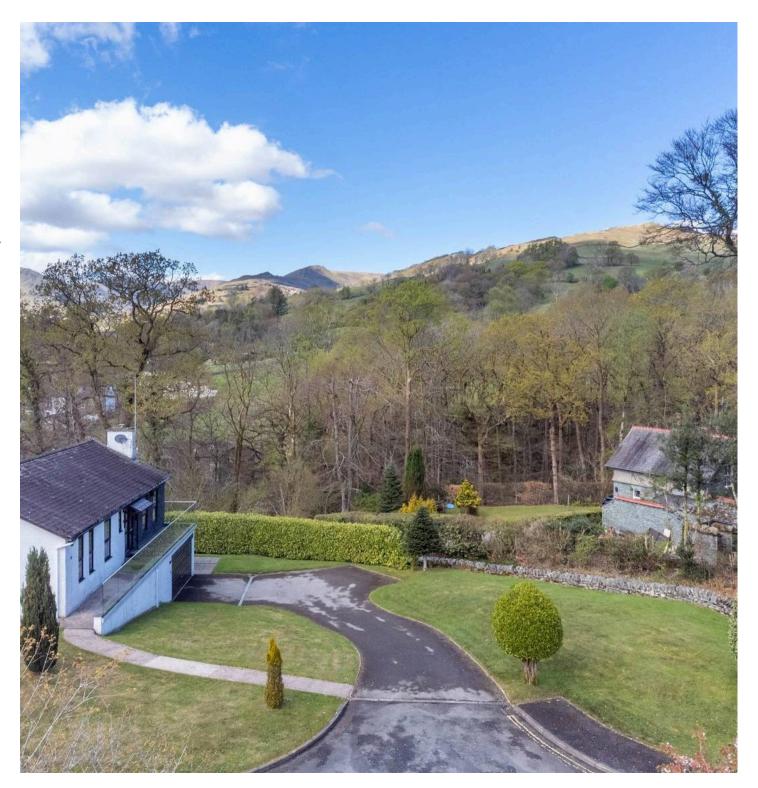

Nestled in the picturesque village of Ambleside, this 3-bedroom detached bungalow offers a tranquil retreat with stunning views of the fells. Upon entering, you are greeted by an inviting sitting dining room with impressive front-facing views. The fitted kitchen seamlessly flows into the sunroom, creating a bright and airy space perfect for relaxation. The property boasts three well-appointed bedrooms, with the main bedroom featuring an ensuite bathroom for added convenience. A family three-piece suite bathroom and cloakroom complete the internal layout. The front balcony provides a perfect spot to soak up the sun.

The outside space of this property is a true natural haven, with meticulously maintained gardens featuring lush lawns, well-planted beds, rockery features, and established trees and hedges. A balcony area off the sitting dining room provides a delightful spot to enjoy the views, while the rear patio offers a private setting for outdoor gatherings. Garage parking for two vehicles is conveniently located under the property, with additional driveway parking for four vehicles ensuring ample space for guests. Whether relaxing in the scenic surroundings or exploring the nearby amenities, this property offers a perfect balance of tranquillity and accessibility. Don't miss this opportunity to own a piece of paradise in one of Ambleside's most sought-after locations.