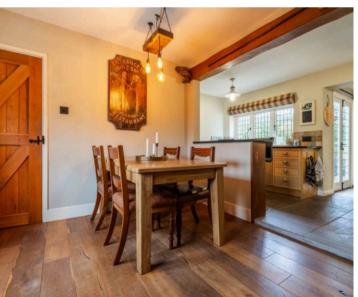

A charming semi-detached property, this three-bedroom house offers a delightful countryside setting, perfect for those seeking a peaceful retreat. Upon entering, you are welcomed by two reception rooms comprising a sitting room and dining area complete with a wood burning stove, ideal for cosy nights in. The integrated kitchen is equipped with a range cooker, dishwasher, integrated fridge and offers direct access to the cloakroom, utility room, and the substantial gardens to the rear. The first floor boasts three bedrooms, two of which are doubles, along with a three-piece suite family bathroom. Additionally, the fully converted and boarded loft provides ample storage space.

#### DINING AREA

11' 10" x 10' 2" (3.60m x 3.10m)

#### KITCHEN

15' 2" x 6' 7" (4.62m x 2.01m)