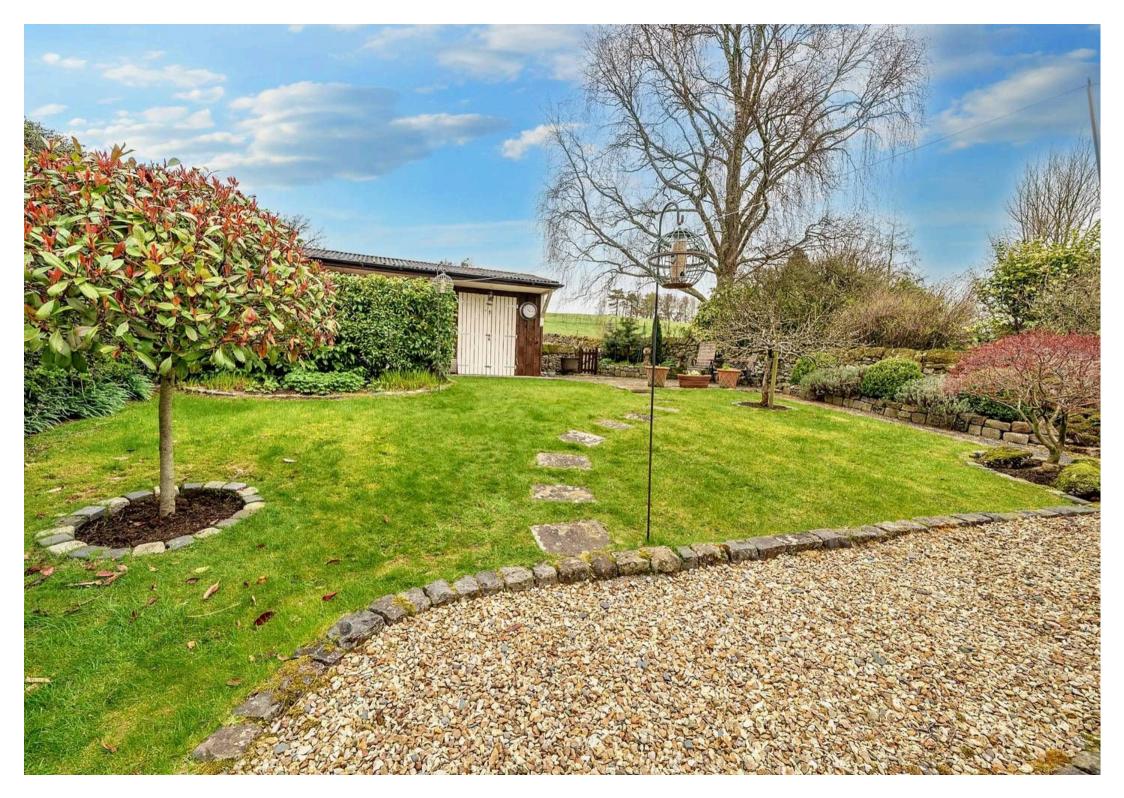

Step outside to discover the beautiful outdoor spaces this property has to offer. The front and rear gardens are adorned with well-kept lawns, patio seating areas, and ample space for garden furniture and potted plants, creating an ideal setting for outdoor relaxation and entertaining. The rear garden further impresses with planted beds, established hedges, and a substantial outbuilding that is a great space for being a workshop, home office or a garden room. The outbuilding has mains power as well which is an added benefit. The current owners have also secured a small piece of land at the rear of the stables, adding to the property's appeal. To the front, a gravelled driveway provides convenient parking, while well-maintained lawns, hedges, and rockery features enhance the property's kerb appeal. With its impressive outdoor spaces and serene countryside location, this property offers a unique opportunity to embrace the tranquillity of rural living while enjoying easy access to nearby amenities.