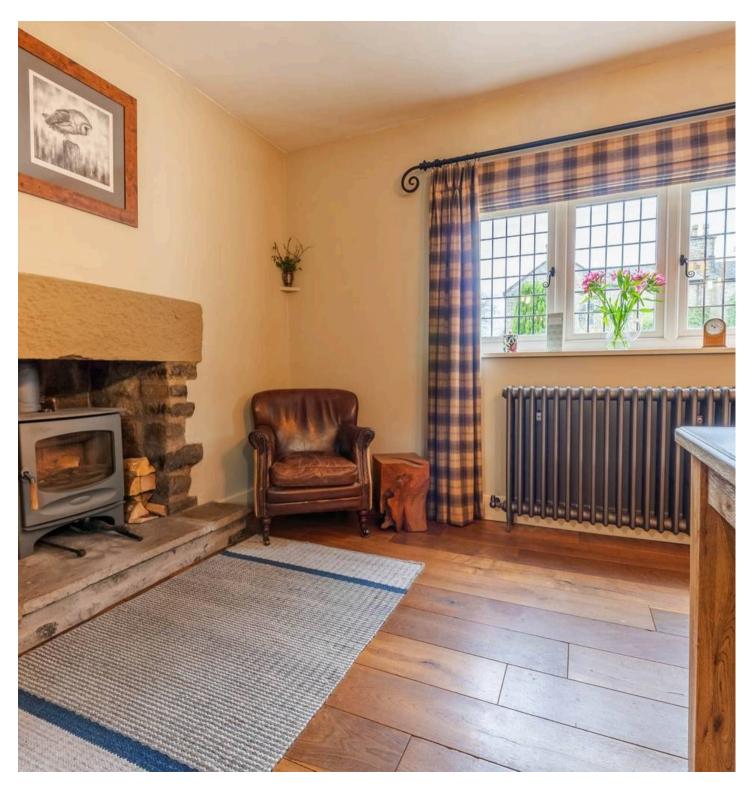

#### SITTING ROOM

17' 2" x 11' 10" (5.23m x 3.60m)

#### DINING AREA

11' 10" x 10' 2" (3.60m x 3.10m)