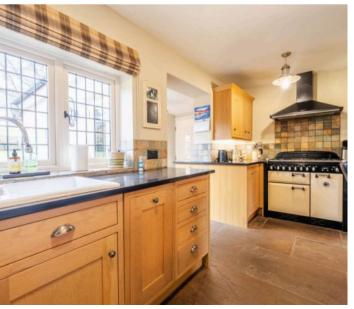

A charming semi-detached property, this three-bedroom house offers a delightful countryside setting, perfect for those seeking a peaceful retreat. Upon entering, you are welcomed by two reception rooms comprising a sitting room and dining area complete with a wood burning stove, ideal for cosy nights in. The integrated kitchen is equipped with a range cooker, dishwasher, integrated fridge and offers direct access to the cloakroom, utility room, and the substantial gardens to the rear. The first floor boasts three bedrooms, two of which are doubles, along with a three-piece suite family bathroom. Additionally, the fully converted and boarded loft provides ample storage space.

#### KITCHEN

15' 2" x 6' 7" (4.62m x 2.01m)