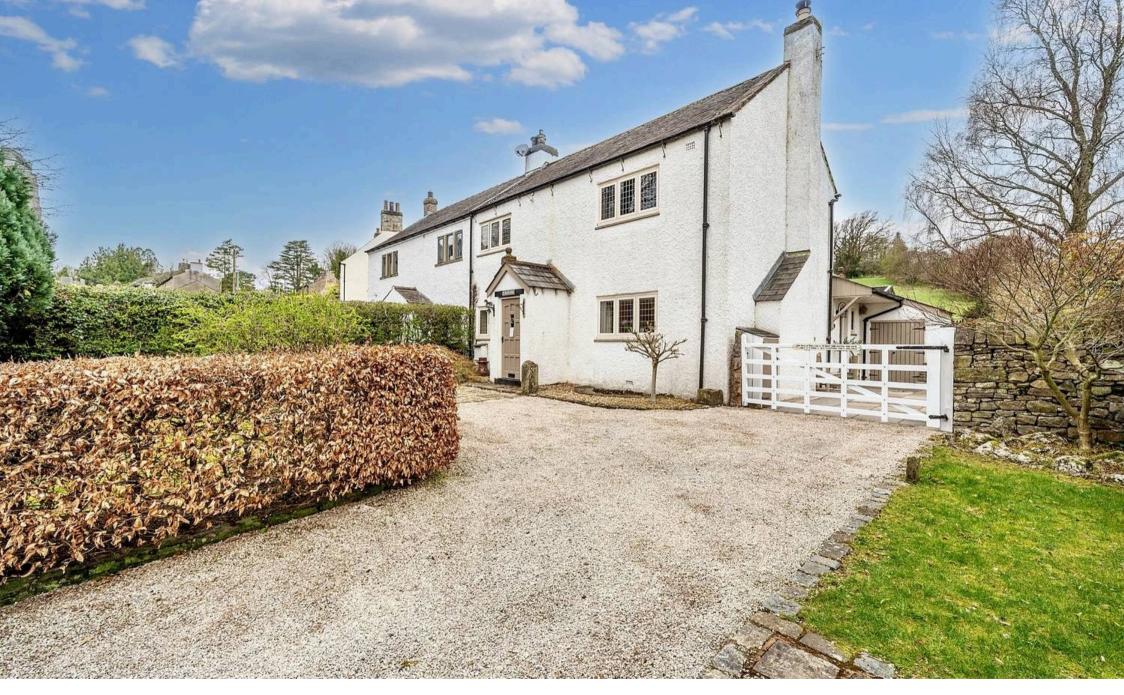

## Whittington

A well presented semi-detached home boasting fabulous countryside views pleasantly located in Whittington village convenient for the market town of Kirkby Lonsdale and road links to the M6.

A charming semi-detached property, this three-bedroom house offers a delightful countryside setting, perfect for those seeking a peaceful retreat. Upon entering, you are welcomed by two reception rooms comprising a sitting room and dining area complete with a wood burning stove, ideal for cosy nights in. The integrated kitchen is equipped with a range cooker, dishwasher, integrated fridge and offers direct access to the cloakroom, utility room, and the substantial gardens to the rear. The first floor boasts three bedrooms, two of which are doubles, along with a three-piece suite family bathroom. Additionally, the fully converted and boarded loft provides ample storage space.

Step outside to discover the beautiful outdoor spaces this property has to offer. The front and rear gardens are adorned with well-kept lawns, patio seating areas, and ample space for garden furniture and potted plants, creating an ideal setting for outdoor relaxation and entertaining. The rear garden further impresses with planted beds, established hedges, and a substantial outbuilding that is a great space for being a workshop, home office or a garden room. The outbuilding has mains power as well which is an added benefit. The current owners have also secured a small piece of land at the rear of the stables, adding to the property's appeal. To the front, a gravelled driveway provides convenient parking, while well-maintained lawns, hedges, and rockery features enhance the property's kerb appeal. With its impressive outdoor spaces and serene countryside location, this property offers a unique opportunity to embrace the tranquillity of rural living while enjoying easy access to nearby amenities.