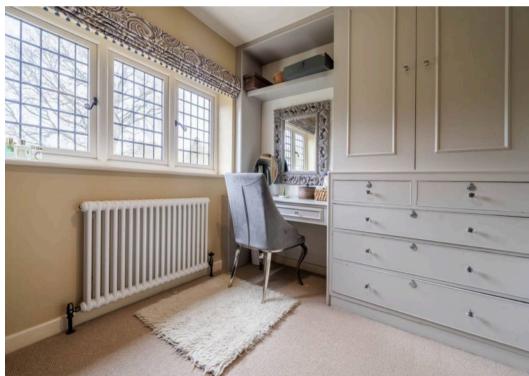

#### BEDROOM

12' 5" x 10' 6" (3.78m x 3.19m)

#### BEDROOM

11' 7" x 9' 1" (3.52m x 2.77m)

#### BEDROOM

8' 9" x 7' 9" (2.67m x 2.35m)