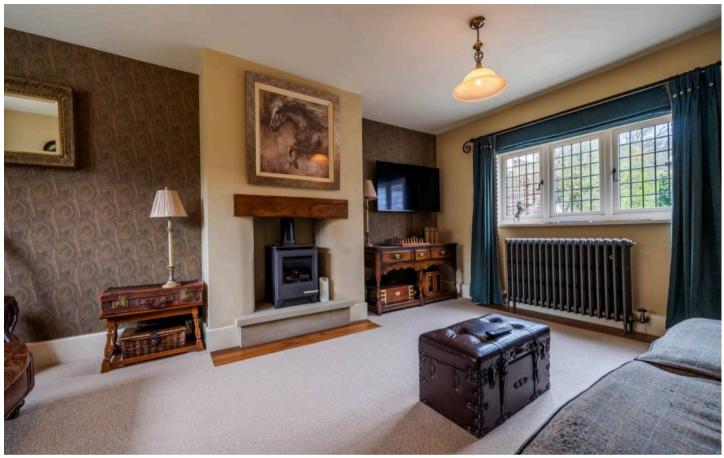

#### BEDROOM

12' 5" x 10' 6" (3.78m x 3.19m)

#### BEDROOM

11' 7" x 9' 1" (3.52m x 2.77m)

#### BEDROOM

8' 9" x 7' 9" (2.67m x 2.35m)