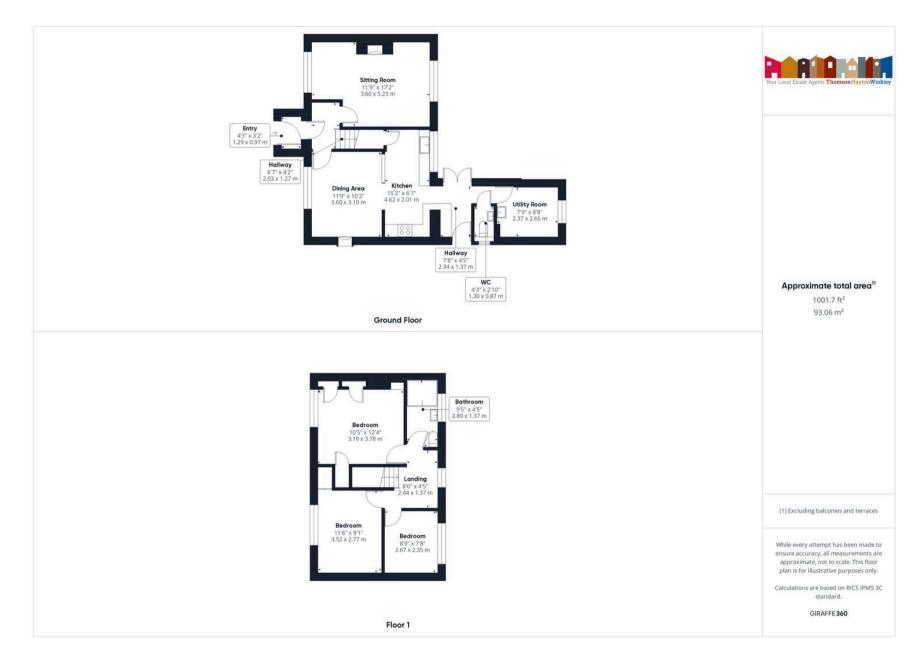

# GROUND FLOOR PORCH

4' 3" x 3' 2" (1.29m x 0.97m)

#### ENTRANCE HALL

6' 8" x 3' 10" (2.03m x 1.17m)

#### SITTING ROOM

17' 2" x 11' 10" (5.23m x 3.60m)

#### DINING AREA

11' 10" x 10' 2" (3.60m x 3.10m)

#### KITCHEN

15' 2" x 6' 7" (4.62m x 2.01m)

#### INNER HALLWAY

7' 8" x 4' 6" (2.34m x 1.37m)

#### UTILITY ROOM

8' 8" x 7' 9" (2.65m x 2.37m)

#### CLOAKROOM

4' 3" x 2' 10" (1.30m x 0.87m)

#### FIRST FLOOR

#### LANDING

8' 0" x 4' 6" (2.44m x 1.37m)

#### BEDROOM

12' 5" x 10' 6" (3.78m x 3.19m)

#### BEDROOM

11' 7" x 9' 1" (3.52m x 2.77m)

#### BEDROOM

8' 9" x 7' 9" (2.67m x 2.35m)

#### **BATHROOM**

9' 6" x 4' 6" (2.89m x 1.37m)