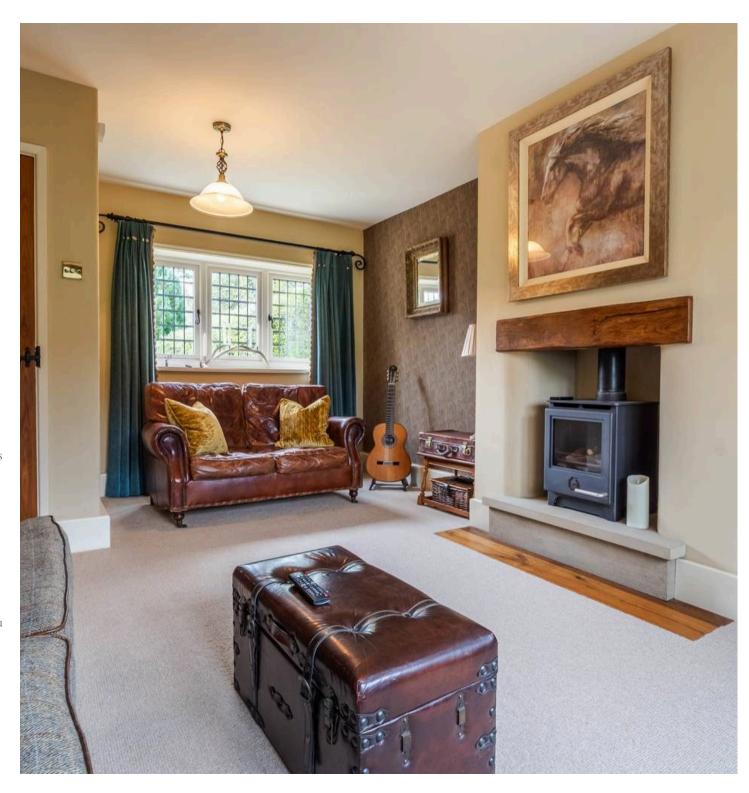

#### SITTING ROOM

17' 2" x 11' 10" (5.23m x 3.60m)

#### DINING AREA

11' 10" x 10' 2" (3.60m x 3.10m)