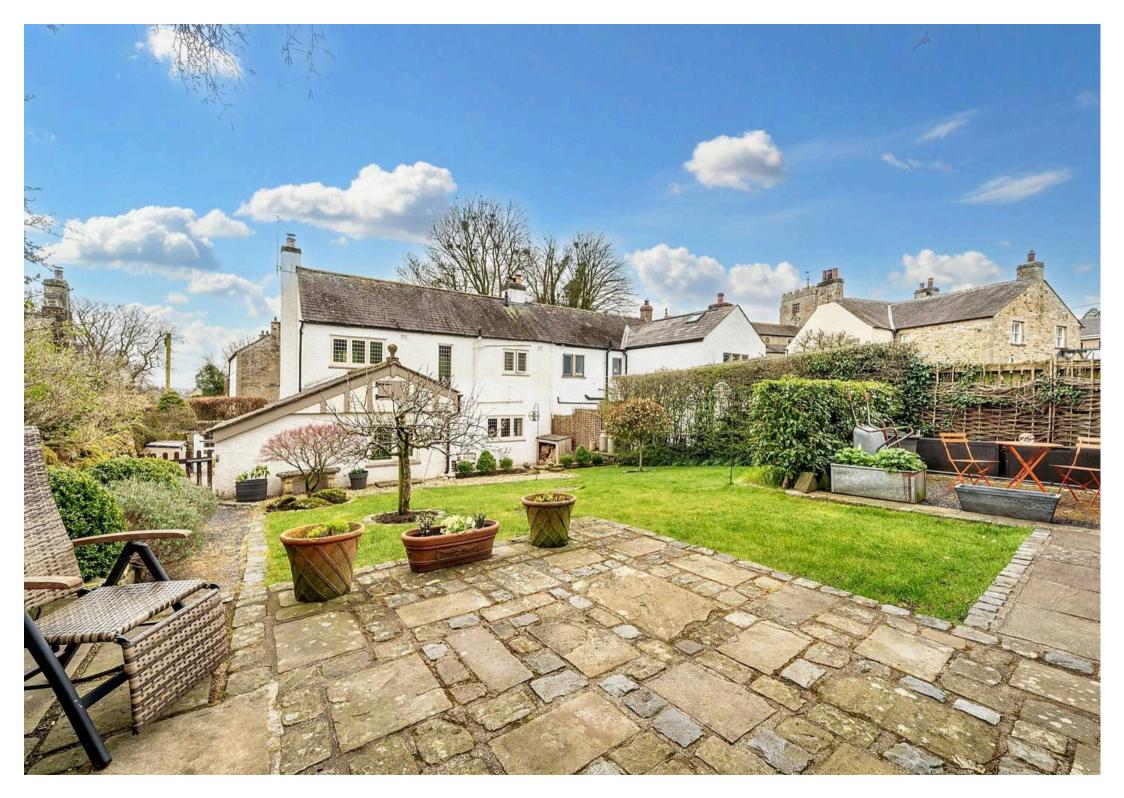

Step outside to discover the beautiful outdoor spaces this property has to offer. The front and rear gardens are adorned with well-kept lawns, patio seating areas, and ample space for garden furniture and potted plants, creating an ideal setting for outdoor relaxation and entertaining. The rear garden further impresses with planted beds, established hedges, and a substantial outbuilding that is a great space for being a workshop, home office or a garden room. The outbuilding has mains power as well which is an added benefit. The current owners have also secured a small piece of land at the rear of the stables, adding to the property's appeal. To the front, a gravelled driveway provides convenient parking, while well-maintained lawns, hedges, and rockery features enhance the property's kerb appeal. With its impressive outdoor spaces and serene countryside location, this property offers a unique opportunity to embrace the tranquillity of rural living while enjoying easy access to nearby amenities.