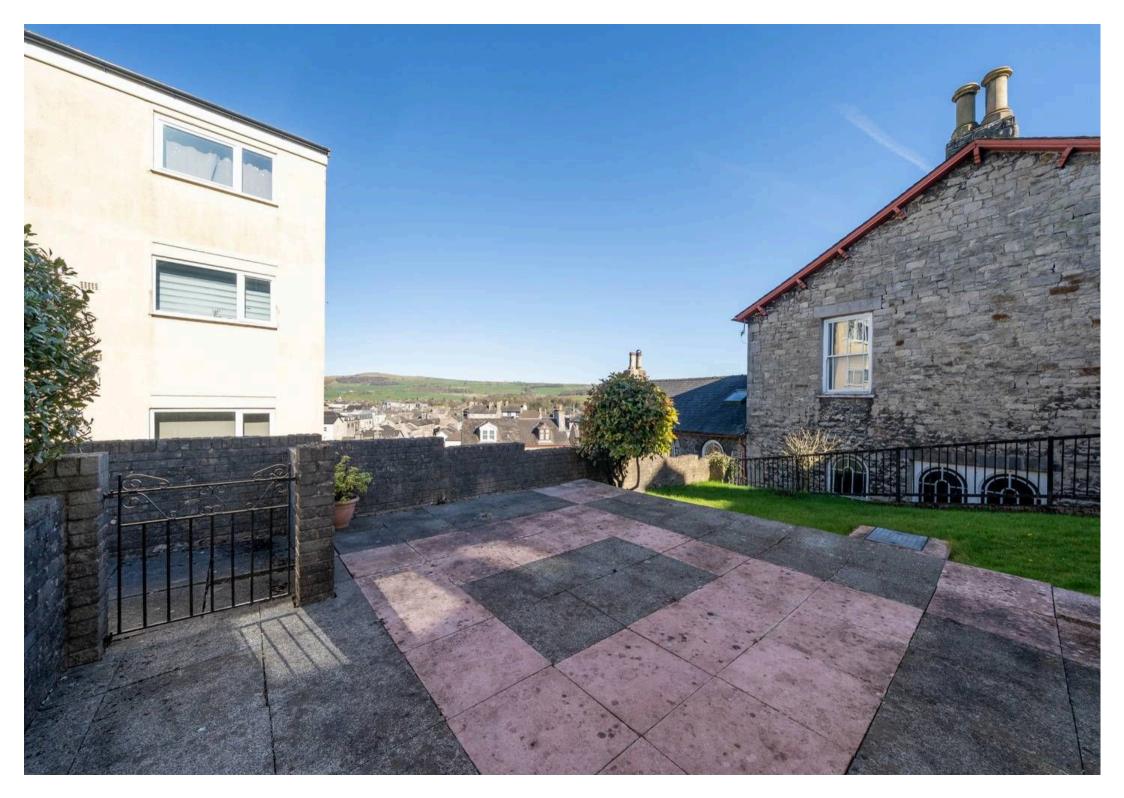

Outside, the property features well-kept gardens to the rear and side, providing a tranquil outdoor retreat for residents. A paved patio garden offers the perfect spot for al fresco dining, while the expansive lawn to the side provides ample space for outdoor activities. The rear garden offers picturesque views of Kendal, creating a peaceful setting to unwind and enjoy the surroundings. Permit parking ensures residents have ease of access, while the property's convenient location provides easy access to the town centre amenities, as well as road links to the M6 Motorway and Lake District National Park. Don't miss the opportunity to make this charming property your new home!