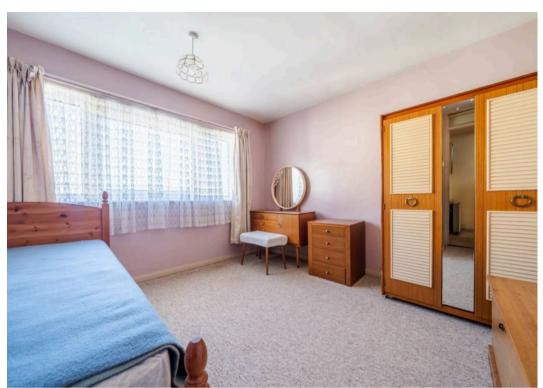

# BEDROOM

11' 2" x 10' 2" (3.41m x 3.09m)

# BEDROOM

10' 9" x 10' 4" (3.27m x 3.16m)

# BEDROOM

8' 10" x 7' 5" (2.68m x 2.27m)