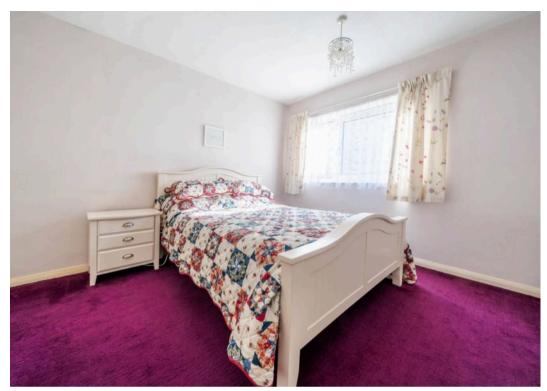

# BEDROOM

11' 2" x 10' 2" (3.41m x 3.09m)

# BEDROOM

10' 9" x 10' 4" (3.27m x 3.16m)