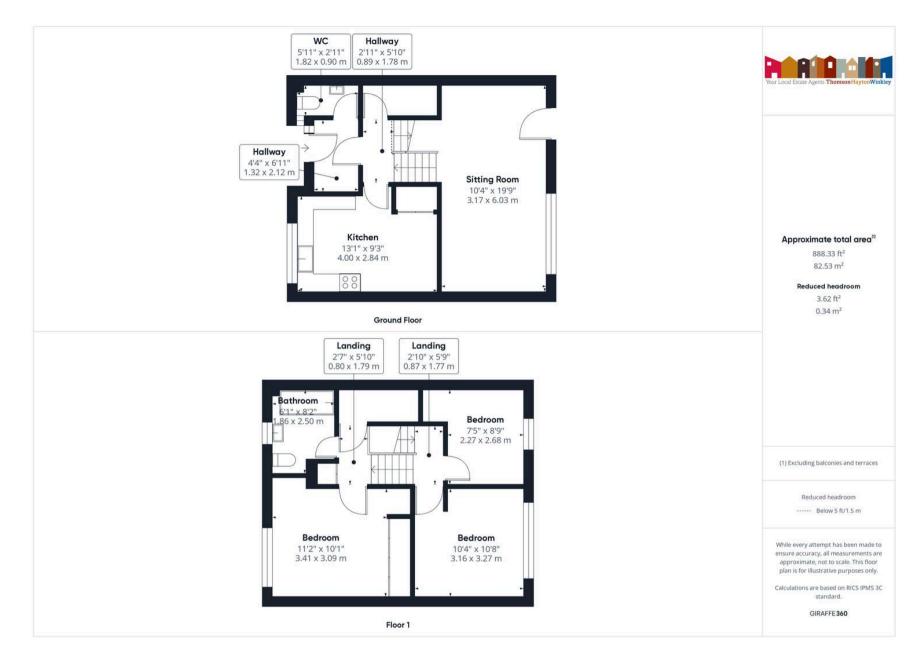

# GROUND FLOOR ENTRANCE HALL

6' 11" x 4' 4" (2.12m x 1.32m)

#### CLOAKROOM

6' 0" x 2' 11" (1.82m x 0.90m)

#### INNER HALLWAY

5' 10" x 2' 11" (1.78m x 0.89m)

# KITCHEN DINER

13' 1" x 9' 4" (4.00m x 2.84m)

# SITTING ROOM

19' 9" x 10' 5" (6.03m x 3.17m)

#### LANDING

5' 10" x 2' 7" (1.79m x 0.80m)

# BEDROOM

11' 2" x 10' 2" (3.41m x 3.09m)

# BEDROOM

10' 9" x 10' 4" (3.27m x 3.16m)

# BEDROOM

8' 10" x 7' 5" (2.68m x 2.27m)

# BATHROOM

8' 2" x 6' 1" (2.50m x 1.86m)