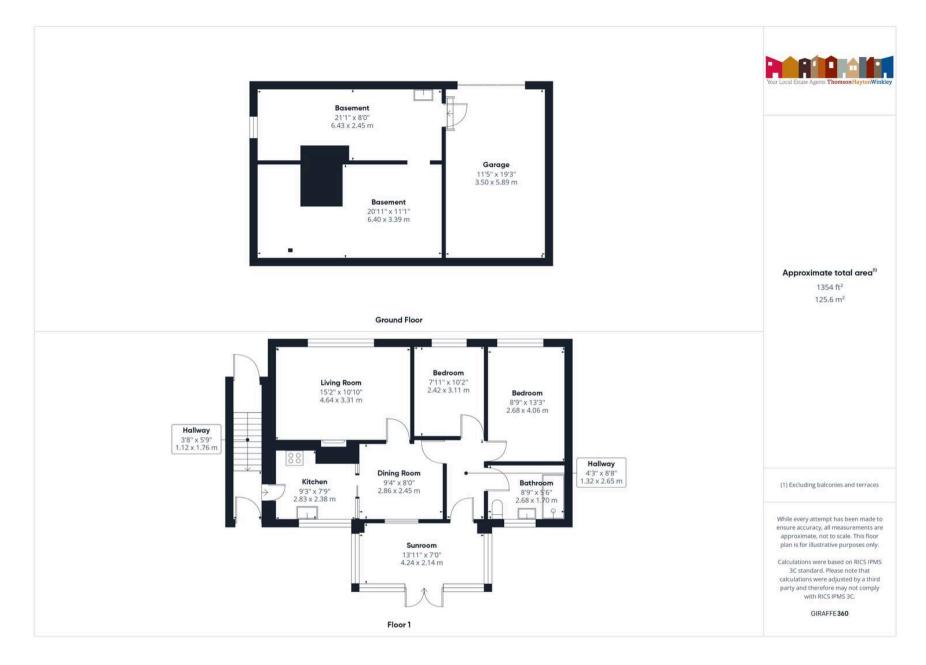

# GROUND FLOOR SUN ROOM

13' 11" x 7' 0" (4.24m x 2.14m)

## INNER HALLWAY

8' 8" x 4' 4" (2.65m x 1.32m)

## LIVING ROOM

15' 3" x 10' 10" (4.64m x 3.31m)

## KITCHEN

9' 3" x 7' 10" (2.83m x 2.38m)

### DINING ROOM

9' 5" x 8' 0" (2.86m x 2.45m)

### BEDROOM

13' 4" x 8' 10" (4.06m x 2.68m)

## BEDROOM

10' 2" x 7' 11" (3.11m x 2.42m)

## BATHROOM

8' 10" x 5' 7" (2.68m x 1.70m)

## INNER HALLWAY

5' 9" x 3' 8" (1.76m x 1.12m)