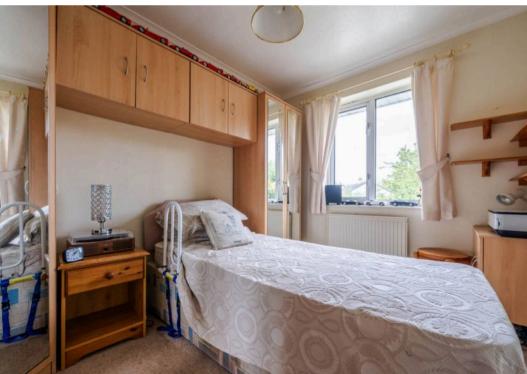

### BEDROOM

13' 4" x 8' 10" (4.06m x 2.68m)

## BEDROOM

10' 2" x 7' 11" (3.11m x 2.42m)