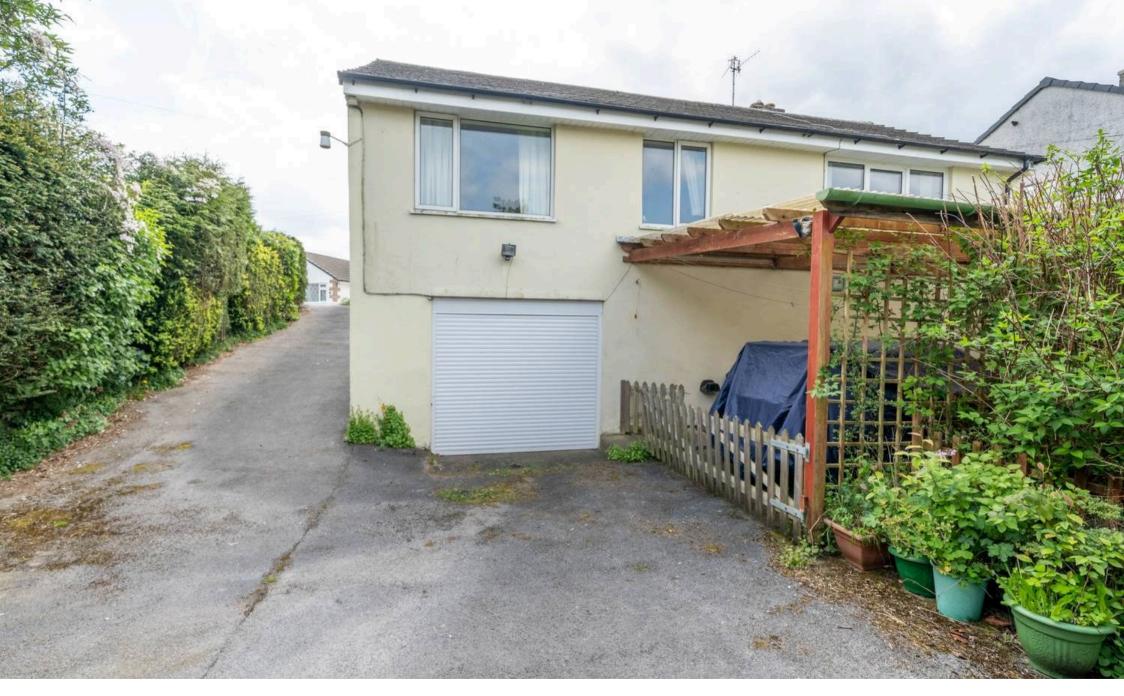

This delightful property presents an excellent opportunity to acquire a 2 bedroom detached bungalow situated in a peaceful residential area. In need of modernisation, this home features two reception rooms with a living room and dining room, as well as a sun room and a fitted kitchen in white. Offering comfortable living space, there are two generous double bedrooms and an three-piece suite bathroom. Further adding to the property's appeal is the fantastic basement area that holds untapped potential, ideal for conversion into a workshop or the perfect storage solution.

The outside space of this property is equally impressive, boasting gardens to both the front and rear that offer a blend of tranquillity and potential. The rear garden, though in need of some restoration, showcases established lawns, trees, hedges, and planted beds, providing a canvas for landscaping enthusiasts to create their ideal outdoor retreat. Additionally, a convenient under croft at the rear of the property and a paved patio seating area at the front contribute to the property's outdoor charm. Providing secure parking options, the property includes garage parking and ample driveway parking with additional under croft space. Privacy is maintained by the wellestablished trees and hedges in the front garden, ensuring a peaceful setting for residents to relax and enjoy the surroundings. With its versatile indoor layout and expansive outdoor space, this property offers a unique opportunity to create a personalised and comfortable living environment, while enjoying the convenience of nearby amenities and scenic destinations within easy reach.