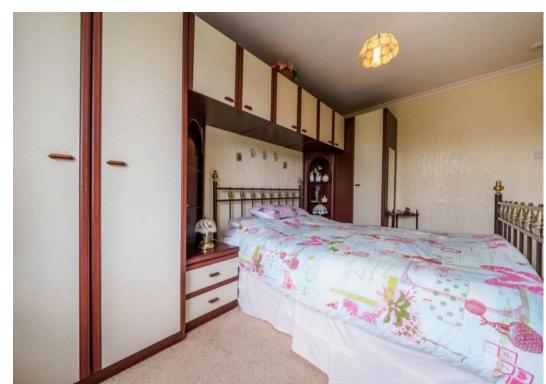

### BEDROOM

13' 4" x 8' 10" (4.06m x 2.68m)

## BEDROOM

10' 2" x 7' 11" (3.11m x 2.42m)