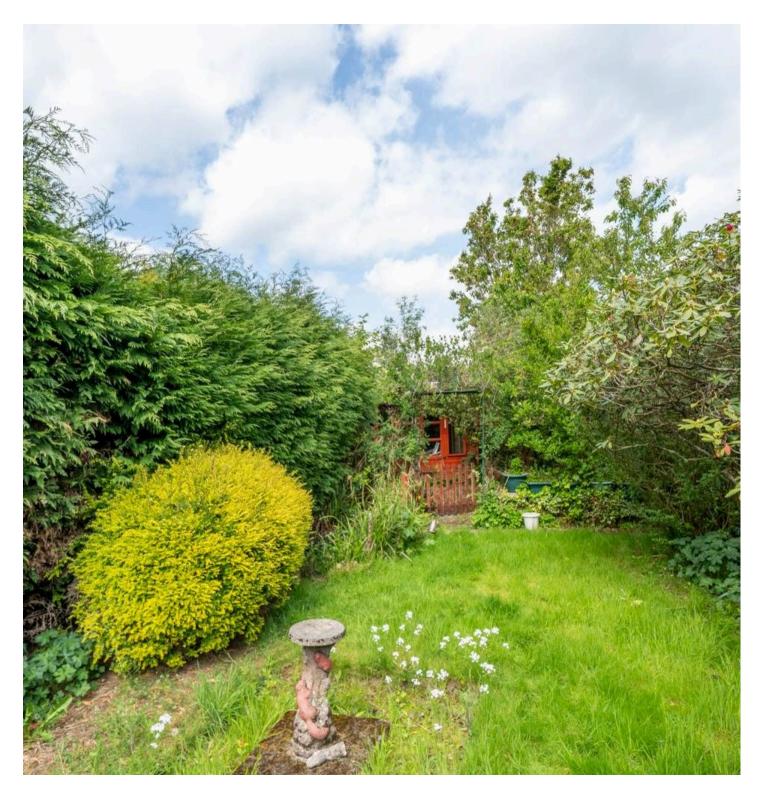

The outside space of this property is equally impressive, boasting gardens to both the front and rear that offer a blend of tranquillity and potential. The rear garden, though in need of some restoration, showcases established lawns, trees, hedges, and planted beds, providing a canvas for landscaping enthusiasts to create their ideal outdoor retreat. Additionally, a convenient under croft at the rear of the property and a paved patio seating area at the front contribute to the property's outdoor charm. Providing secure parking options, the property includes garage parking and ample driveway parking with additional under croft space. Privacy is maintained by the wellestablished trees and hedges in the front garden, ensuring a peaceful setting for residents to relax and enjoy the surroundings. With its versatile indoor layout and expansive outdoor space, this property offers a unique opportunity to create a personalised and comfortable living environment, while enjoying the convenience of nearby amenities and scenic destinations within easy reach.