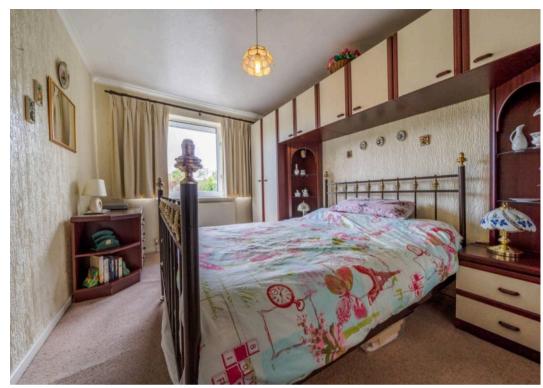

### BEDROOM

13' 4" x 8' 10" (4.06m x 2.68m)

## BEDROOM

10' 2" x 7' 11" (3.11m x 2.42m)