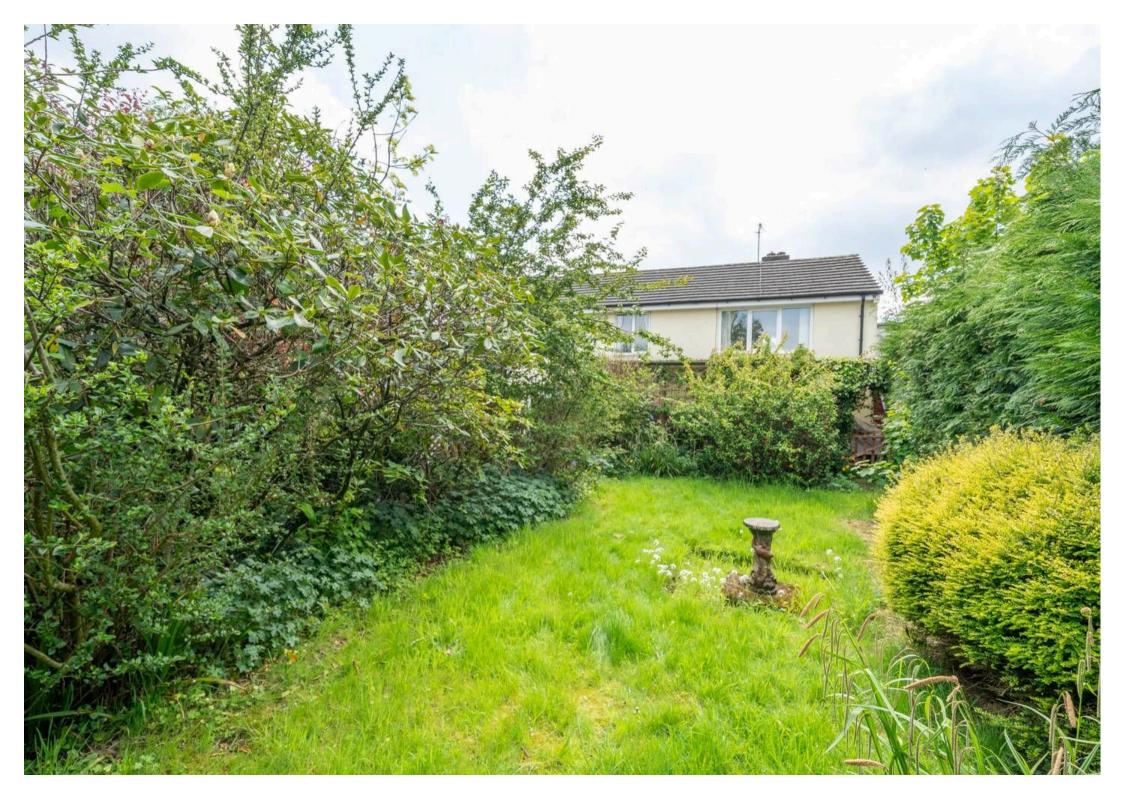

The outside space of this property is equally impressive, boasting gardens to both the front and rear that offer a blend of tranquillity and potential. The rear garden, though in need of some restoration, showcases established lawns, trees, hedges, and planted beds, providing a canvas for landscaping enthusiasts to create their ideal outdoor retreat. Additionally, a convenient under croft at the rear of the property and a paved patio seating area at the front contribute to the property's outdoor charm. Providing secure parking options, the property includes garage parking and ample driveway parking with additional under croft space. Privacy is maintained by the wellestablished trees and hedges in the front garden, ensuring a peaceful setting for residents to relax and enjoy the surroundings. With its versatile indoor layout and expansive outdoor space, this property offers a unique opportunity to create a personalised and comfortable living environment, while enjoying the convenience of nearby amenities and scenic destinations within easy reach.