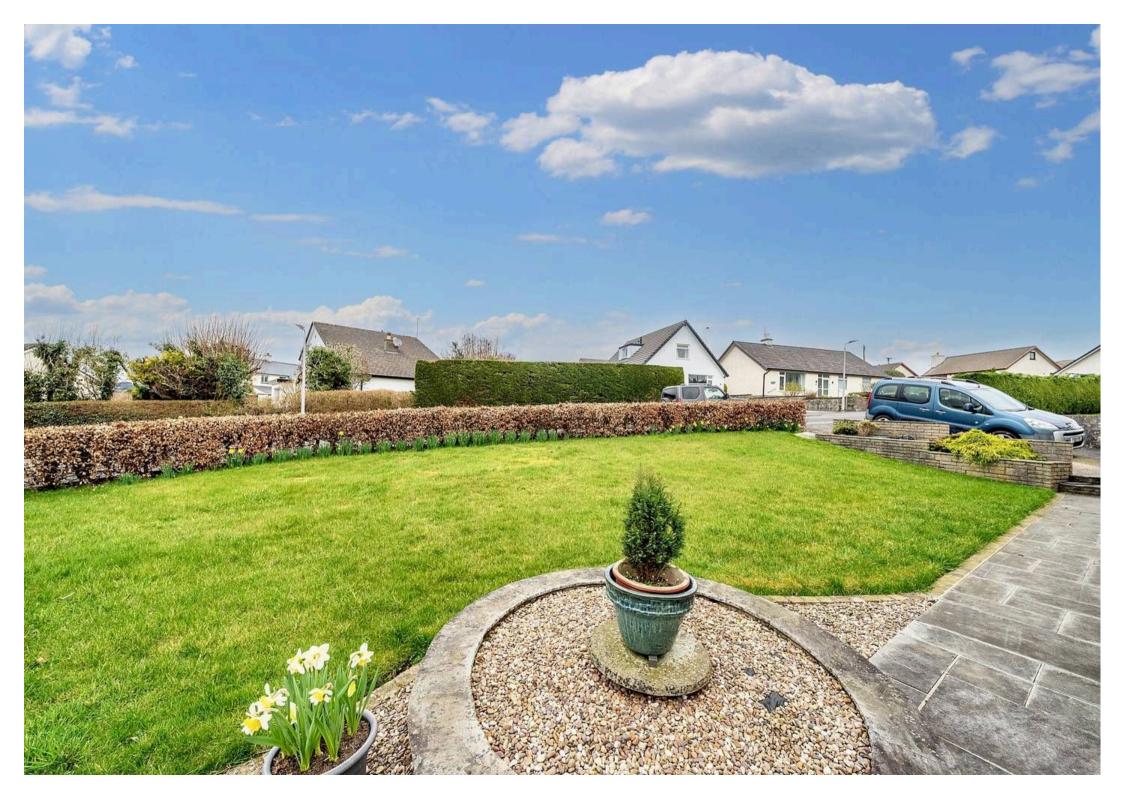

Outside, the bungalow is embraced by beautifully landscaped gardens to the front and rear, offering a picturesque setting for outdoor enjoyment and entertaining. Paved patio seating areas at the rear are complemented by lush lawns, planting beds, and gravelled features, creating a serene outdoor oasis. A paved pathway leads through the manicured front gardens, enhancing the property's kerb appeal. The driveway and garage parking situated to the right of the property provide ample space for multiple vehicles, ensuring convenience for homeowners and visitors alike. With easy access to the M6 Motorway and the amenities of Kendal close by, this charming bungalow offers a harmonious blend of tranquillity and urban convenience, making it a truly special place to call home.

- Detached bungalow
- Substantial sitting room
- Fitted kitchen which leads to the utility room and sun room
- Three double bedrooms
- Four piece suite bathroom
- Located in a quiet residential area
- Well kept gardens to the front and rear
- Easy access to the M6 Motorway and the amenities in Kendal
- Double glazing and gas central heating
- Garage and driveway parking