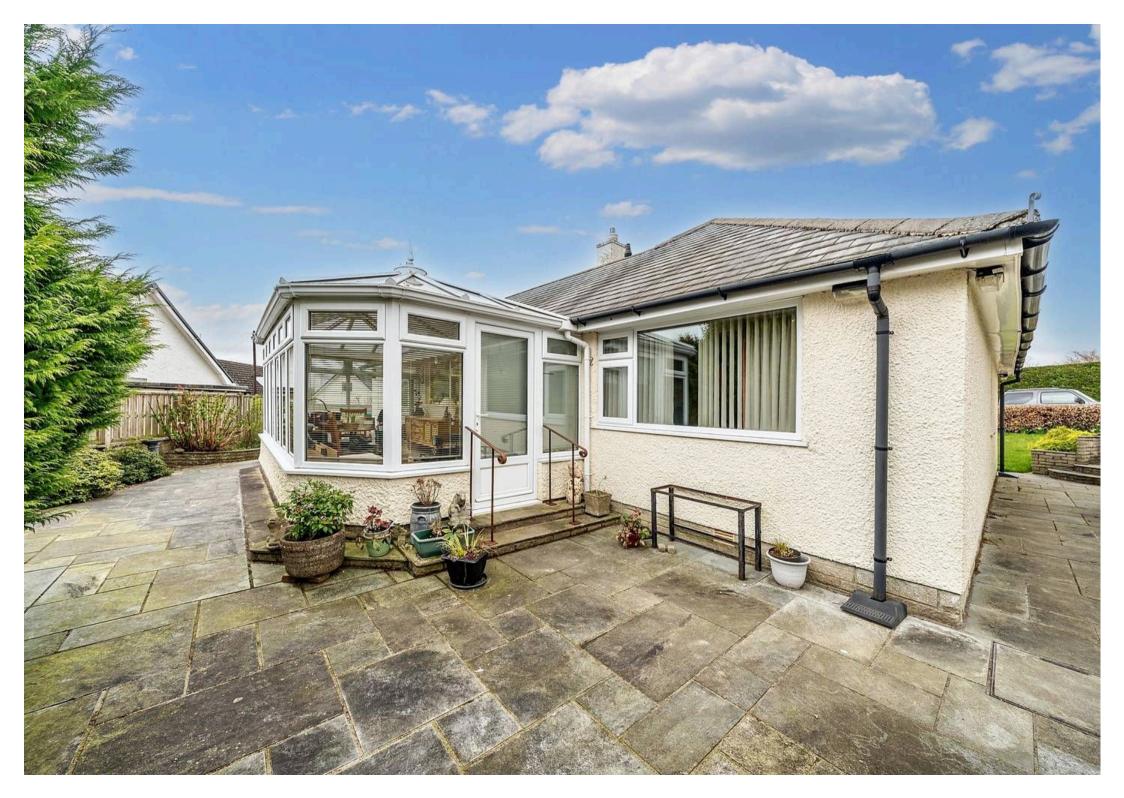

Outside, the bungalow is embraced by beautifully landscaped gardens to the front and rear, offering a picturesque setting for outdoor enjoyment and entertaining. Paved patio seating areas at the rear are complemented by lush lawns, planting beds, and gravelled features, creating a serene outdoor oasis. A paved pathway leads through the manicured front gardens, enhancing the property's kerb appeal. The driveway and garage parking situated to the right of the property provide ample space for multiple vehicles, ensuring convenience for homeowners and visitors alike. With easy access to the M6 Motorway and the amenities of Kendal close by, this charming bungalow offers a harmonious blend of tranquillity and urban convenience, making it a truly special place to call home.

- Detached bungalow
- Substantial sitting room
- Fitted kitchen which leads to the utility room and sun room
- Three double bedrooms
- Four piece suite bathroom
- Located in a quiet residential area
- Well kept gardens to the front and rear
- Easy access to the M6 Motorway and the amenities in Kendal
- Double glazing and gas central heating
- Garage and driveway parking