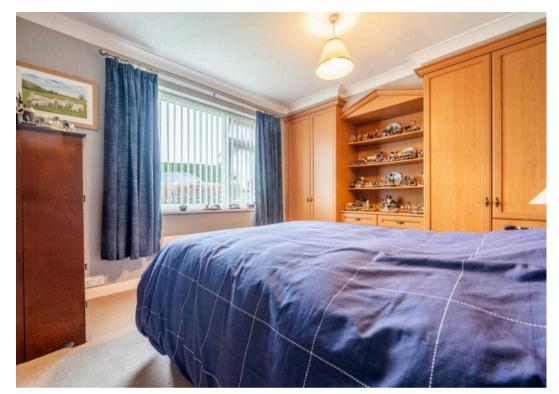

# BEDROOM

13' 11" x 11' 11" (4.25m x 3.62m)

# BEDROOM

11' 11" x 11' 9" (3.62m x 3.59m)

#### **BEDROOM**

12' 2" x 9' 10" (3.72m x 2.99m)