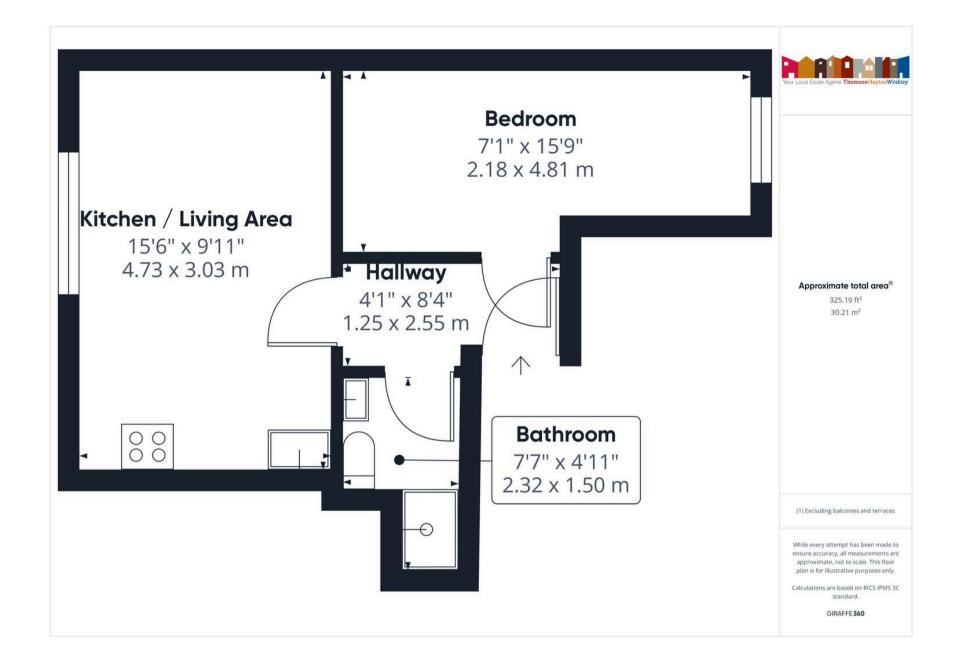

# **ENTRANCE HALL** 8' 4" x 4' 1" (2.55m x 1.25m) **OPEN PLAN LIVING AREA** 15' 6" x 9' 11" (4.73m x 3.03m)

**BEDROOM** 15' 9" x 7' 2" (4.81m x 2.18m)

**BATHROOM** 7' 7" x 4' 11" (2.32m x 1.50m)