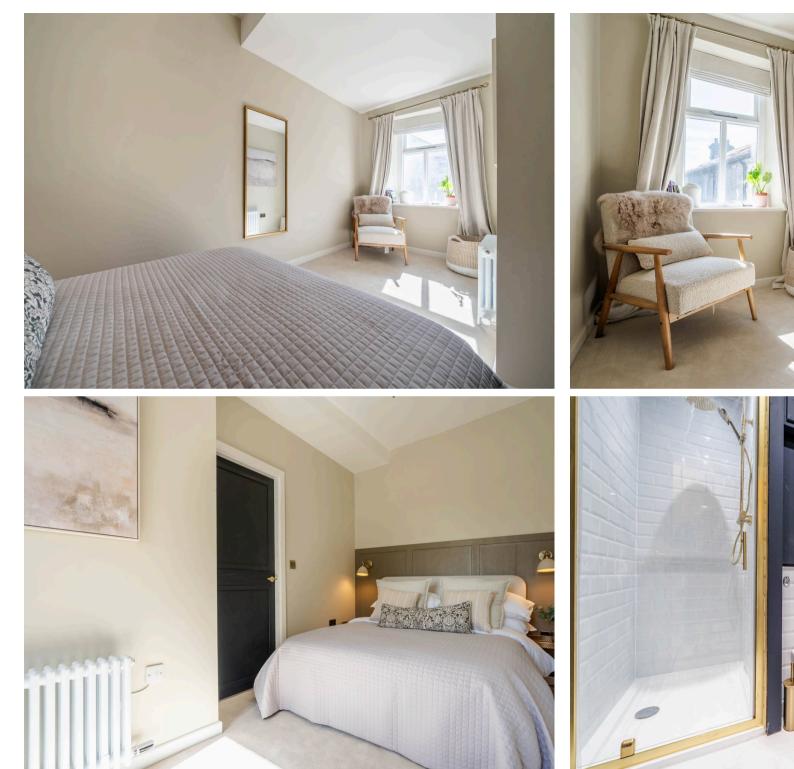

The delightful double bedroom offers a peaceful retreat, complete with ample space and a neutral colour palette that promotes relaxation. The apartment also features a modern three-piece bathroom suite, adding to the convenience and comfort of the living space.

# **ENTRANCE HALL** 8' 4" x 4' 1" (2.55m x 1.25m) **OPEN PLAN LIVING AREA** 15' 6" x 9' 11" (4.73m x 3.03m)

**BEDROOM** 15' 9" x 7' 2" (4.81m x 2.18m)

**BATHROOM** 7' 7" x 4' 11" (2.32m x 1.50m)