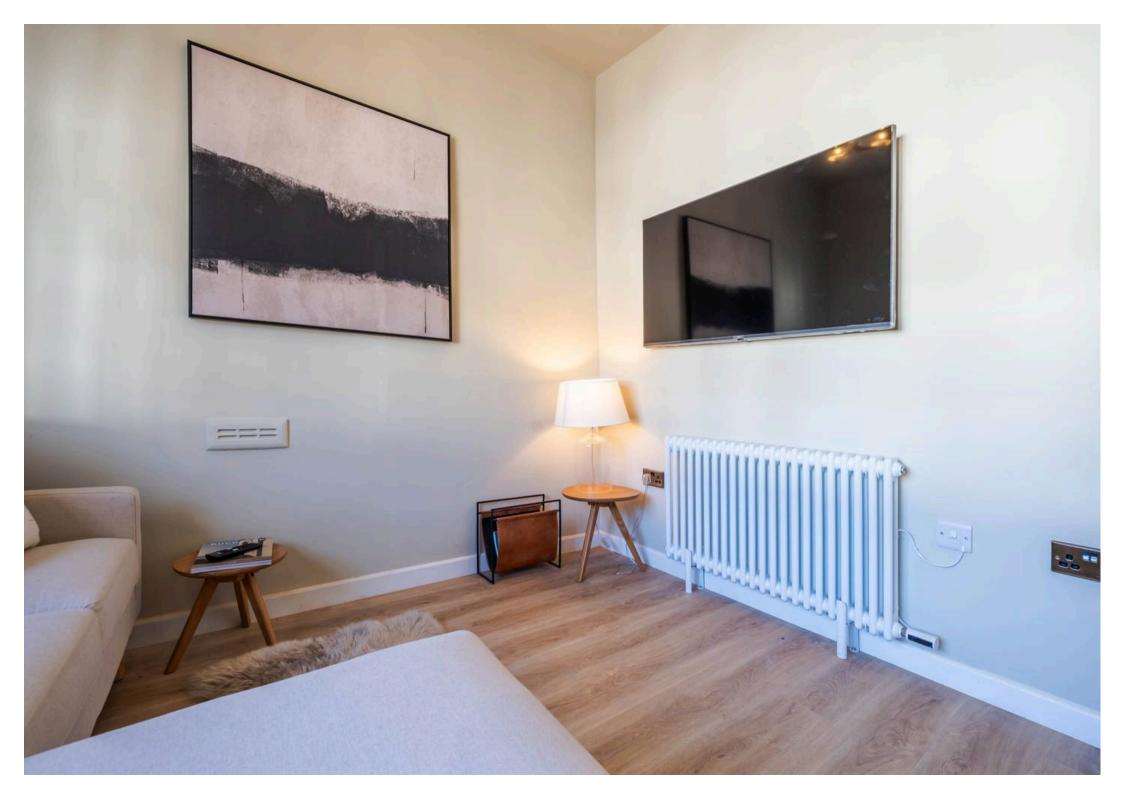

Upon entering the apartment, one is greeted by a light and airy open plan living area that seamlessly integrates a sleek modern kitchen. The space is thoughtfully designed to maximise natural light and create a welcoming atmosphere, making it perfect for both relaxing nights in and entertaining guests.

# **ENTRANCE HALL** 8' 4" x 4' 1" (2.55m x 1.25m) **OPEN PLAN LIVING AREA** 15' 6" x 9' 11" (4.73m x 3.03m)

**BEDROOM** 15' 9" x 7' 2" (4.81m x 2.18m)

**BATHROOM** 7' 7" x 4' 11" (2.32m x 1.50m)