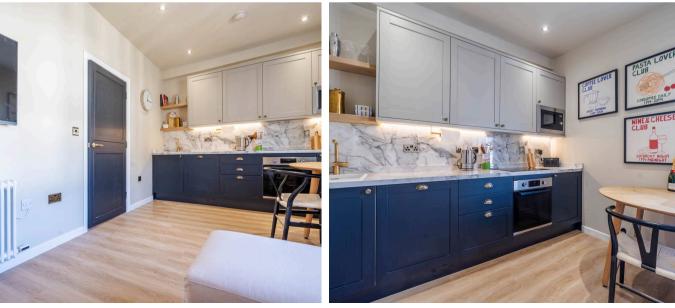

Upon entering the apartment, one is greeted by a light and airy open plan living area that seamlessly integrates a sleek modern kitchen. The space is thoughtfully designed to maximise natural light and create a welcoming atmosphere, making it perfect for both relaxing nights in and entertaining guests.

# **ENTRANCE HALL** 8' 4" x 4' 1" (2.55m x 1.25m) **OPEN PLAN LIVING AREA** 15' 6" x 9' 11" (4.73m x 3.03m)

**BEDROOM** 15' 9" x 7' 2" (4.81m x 2.18m)

**BATHROOM** 7' 7" x 4' 11" (2.32m x 1.50m)