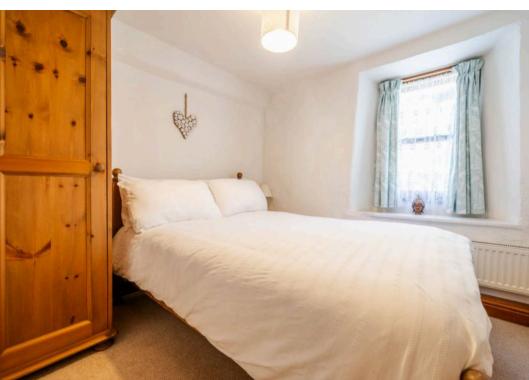

### Dent

Nestled in the quaint village of Dent, this charming 3-bedroom cottage offers the perfect blend of modern comfort and traditional charm. As you step inside, you are greeted by a stunning open-plan living area featuring a cosy wood-burning stove, a dining area for entertaining guests, and an integrated kitchen equipped with all the essential appliances. The first floor boasts three bedrooms, a generously sized principle bedroom and a further double and single bedroom offering ample space for relaxation. Completing the upper level is a four-piece suite bathroom. Throughout the property, the warmth of oil central heating and the efficiency of double glazing ensure a comfortable environment year-round.

## BEDROOM

8' 4" x 8' 0" (2.54m x 2.43m)

## BEDROOM

8' 6" x 7' 1" (2.59m x 2.15m)