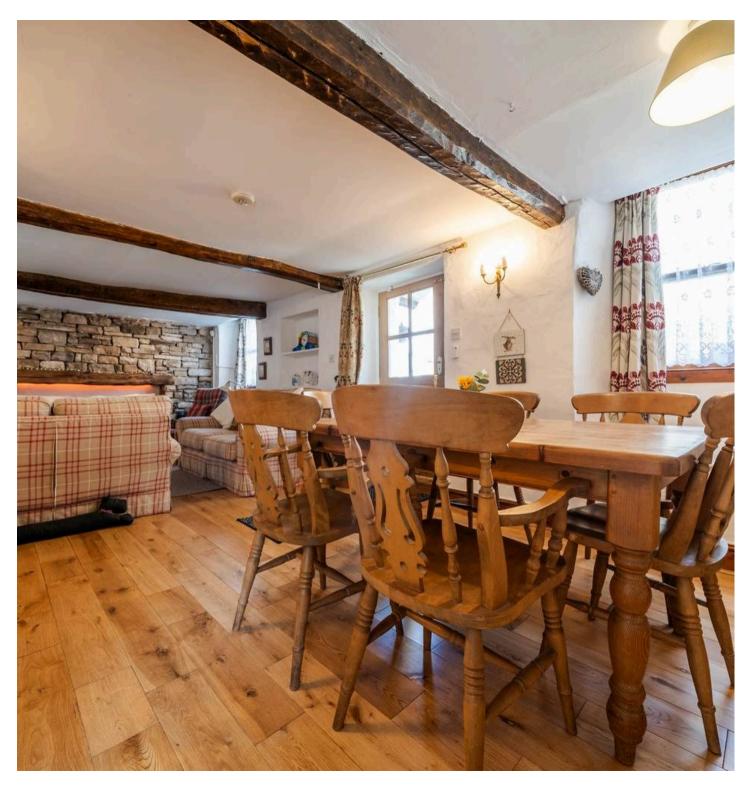

### Dent

Nestled in the quaint village of Dent, this charming 3-bedroom cottage offers the perfect blend of modern comfort and traditional charm. As you step inside, you are greeted by a stunning open-plan living area featuring a cosy wood-burning stove, a dining area for entertaining guests, and an integrated kitchen equipped with all the essential appliances. The first floor boasts three bedrooms, a generously sized principle bedroom and a further double and single bedroom offering ample space for relaxation. Completing the upper level is a four-piece suite bathroom. Throughout the property, the warmth of oil central heating and the efficiency of double glazing ensure a comfortable environment year-round.

## GROUND FLOOR OPEN PLAN LIVING AREA

25' 2" x 18' 6" (7.68m x 5.64m)