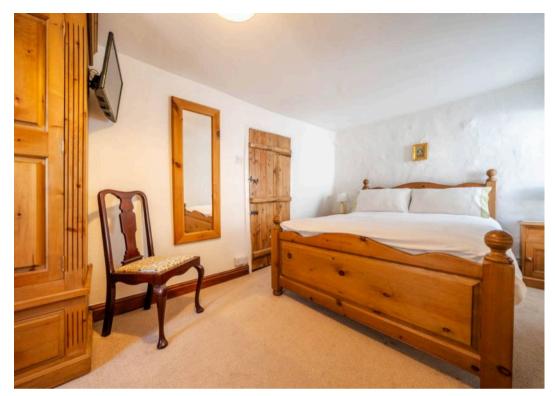

### Dent

Nestled in the quaint village of Dent, this charming 3-bedroom cottage offers the perfect blend of modern comfort and traditional charm. As you step inside, you are greeted by a stunning open-plan living area featuring a cosy wood-burning stove, a dining area for entertaining guests, and an integrated kitchen equipped with all the essential appliances. The first floor boasts three bedrooms, a generously sized principle bedroom and a further double and single bedroom offering ample space for relaxation. Completing the upper level is a four-piece suite bathroom. Throughout the property, the warmth of oil central heating and the efficiency of double glazing ensure a comfortable environment year-round.

## BEDROOM

14' 7" x 8' 4" (4.44m x 2.54m)