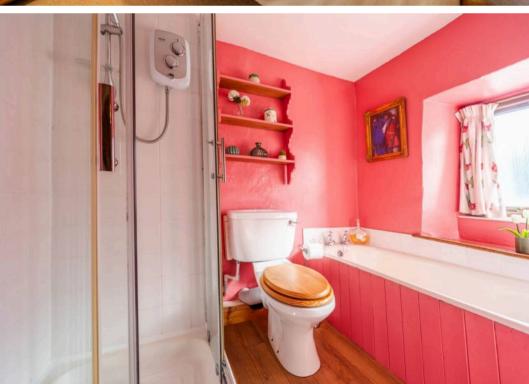

### Dent

Nestled in the quaint village of Dent, this charming 3-bedroom cottage offers the perfect blend of modern comfort and traditional charm. As you step inside, you are greeted by a stunning open-plan living area featuring a cosy wood-burning stove, a dining area for entertaining guests, and an integrated kitchen equipped with all the essential appliances. The first floor boasts three bedrooms, a generously sized principle bedroom and a further double and single bedroom offering ample space for relaxation. Completing the upper level is a four-piece suite bathroom. Throughout the property, the warmth of oil central heating and the efficiency of double glazing ensure a comfortable environment year-round.

### BATHROOM

7' 5" x 7' 3" (2.27m x 2.22m)