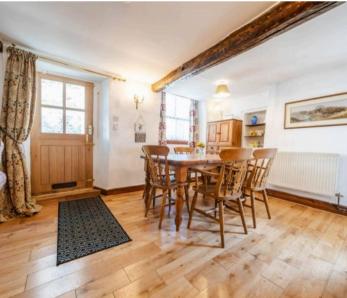

### Dent

Nestled in the quaint village of Dent, this charming 3-bedroom cottage offers the perfect blend of modern comfort and traditional charm. As you step inside, you are greeted by a stunning open-plan living area featuring a cosy wood-burning stove, a dining area for entertaining guests, and an integrated kitchen equipped with all the essential appliances. The first floor boasts three bedrooms, a generously sized principle bedroom and a further double and single bedroom offering ample space for relaxation. Completing the upper level is a four-piece suite bathroom. Throughout the property, the warmth of oil central heating and the efficiency of double glazing ensure a comfortable environment year-round.

## GROUND FLOOR OPEN PLAN LIVING AREA

25' 2" x 18' 6" (7.68m x 5.64m)