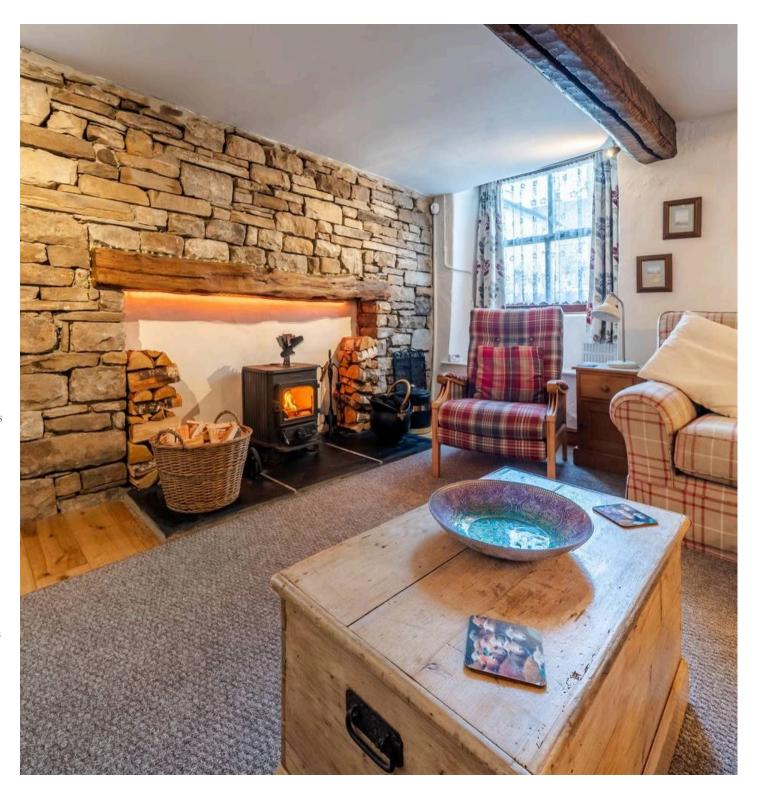

### Dent

Nestled in the quaint village of Dent, this charming 3-bedroom cottage offers the perfect blend of modern comfort and traditional charm. As you step inside, you are greeted by a stunning open-plan living area featuring a cosy wood-burning stove, a dining area for entertaining guests, and an integrated kitchen equipped with all the essential appliances. The first floor boasts three bedrooms, a generously sized principle bedroom and a further double and single bedroom offering ample space for relaxation. Completing the upper level is a four-piece suite bathroom. Throughout the property, the warmth of oil central heating and the efficiency of double glazing ensure a comfortable environment year-round.

## GROUND FLOOR OPEN PLAN LIVING AREA

25' 2" x 18' 6" (7.68m x 5.64m)