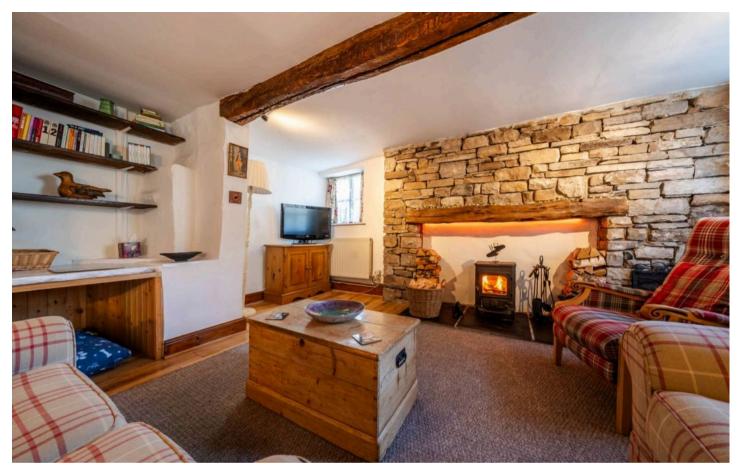

### Dent

Nestled in the quaint village of Dent, this charming 3-bedroom cottage offers the perfect blend of modern comfort and traditional charm. As you step inside, you are greeted by a stunning open-plan living area featuring a cosy wood-burning stove, a dining area for entertaining guests, and an integrated kitchen equipped with all the essential appliances. The first floor boasts three bedrooms, a generously sized principle bedroom and a further double and single bedroom offering ample space for relaxation. Completing the upper level is a four-piece suite bathroom. Throughout the property, the warmth of oil central heating and the efficiency of double glazing ensure a comfortable environment year-round.

## GROUND FLOOR OPEN PLAN LIVING AREA

25' 2" x 18' 6" (7.68m x 5.64m)