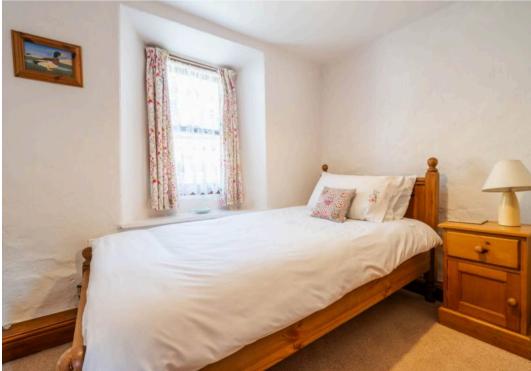

### Dent

Nestled in the quaint village of Dent, this charming 3-bedroom cottage offers the perfect blend of modern comfort and traditional charm. As you step inside, you are greeted by a stunning open-plan living area featuring a cosy wood-burning stove, a dining area for entertaining guests, and an integrated kitchen equipped with all the essential appliances. The first floor boasts three bedrooms, a generously sized principle bedroom and a further double and single bedroom offering ample space for relaxation. Completing the upper level is a four-piece suite bathroom. Throughout the property, the warmth of oil central heating and the efficiency of double glazing ensure a comfortable environment year-round.

## BEDROOM

14' 7" x 8' 4" (4.44m x 2.54m)

## BEDROOM

8' 4" x 8' 0" (2.54m x 2.43m)

## BEDROOM

8' 6" x 7' 1" (2.59m x 2.15m)