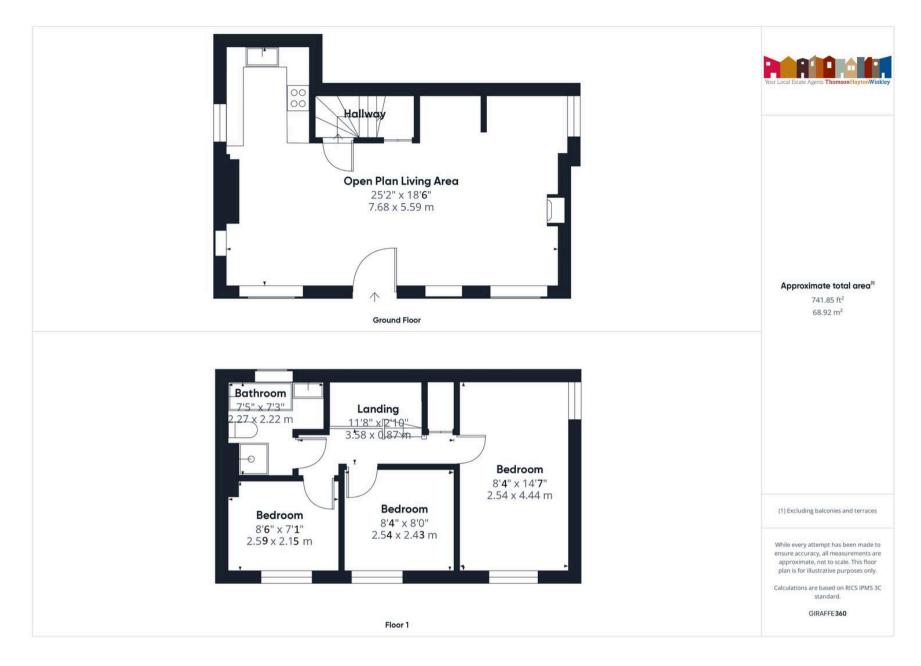

## GROUND FLOOR OPEN PLAN LIVING AREA

25' 2" x 18' 6" (7.68m x 5.64m)

## FIRST FLOOR

## LANDING

11' 9" x 2' 10" (3.58m x 0.87m)

## BEDROOM

14' 7" x 8' 4" (4.44m x 2.54m)

## BEDROOM

8' 4" x 8' 0" (2.54m x 2.43m)

## BEDROOM

8' 6" x 7' 1" (2.59m x 2.15m)

### BATHROOM

7' 5" x 7' 3" (2.27m x 2.22m)