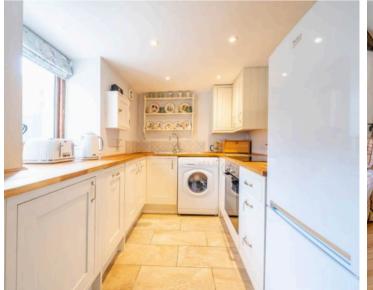

### Dent

Nestled in the quaint village of Dent, this charming 3-bedroom cottage offers the perfect blend of modern comfort and traditional charm. As you step inside, you are greeted by a stunning open-plan living area featuring a cosy wood-burning stove, a dining area for entertaining guests, and an integrated kitchen equipped with all the essential appliances. The first floor boasts three bedrooms, a generously sized principle bedroom and a further double and single bedroom offering ample space for relaxation. Completing the upper level is a four-piece suite bathroom. Throughout the property, the warmth of oil central heating and the efficiency of double glazing ensure a comfortable environment year-round.

## GROUND FLOOR OPEN PLAN LIVING AREA

25' 2" x 18' 6" (7.68m x 5.64m)