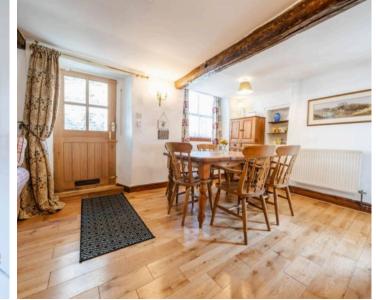

#### Dent

Nestled in the quaint village of Dent, this charming 3-bedroom cottage offers the perfect blend of modern comfort and traditional charm. As you step inside, you are greeted by a stunning open-plan living area featuring a cosy wood-burning stove, a dining area for entertaining guests, and an integrated kitchen equipped with all the essential appliances. The first floor boasts three bedrooms, a generously sized principle bedroom and a further double and single bedroom offering ample space for relaxation. Completing the upper level is a four-piece suite bathroom. Throughout the property, the warmth of oil central heating and the efficiency of double glazing ensure a comfortable environment year-round.

#### GROUND FLOOR OPEN PLAN LIVING AREA 25' 2" x 18' 6" (7.68m x 5.64m)