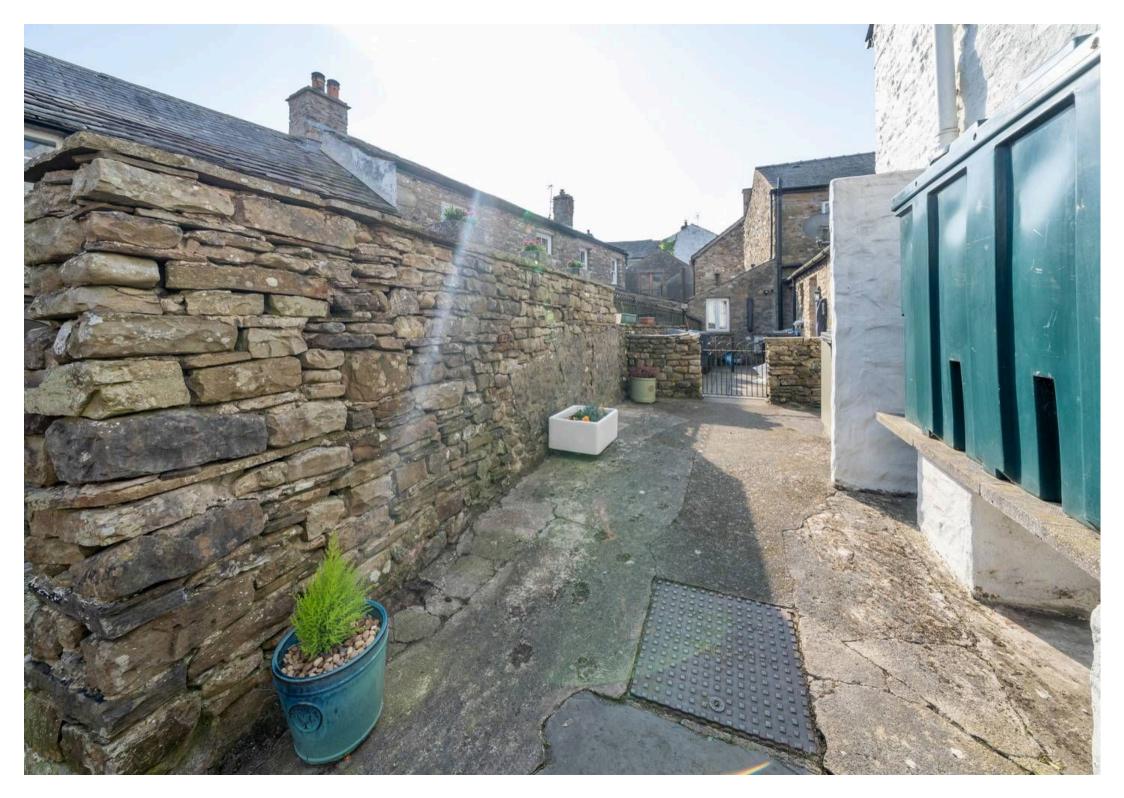

Stepping outside, residents can take advantage of the courtyard space, providing a tranquil escape for gardening enthusiasts to showcase potted plants or create a peaceful outdoor sanctuary. Perfect for al fresco dining or simply unwinding after a long day, this outdoor area offers a private area for momentary relaxation amidst the bustling village life. Thanks to its desirable location in the heart of Dent, this property not only provides easy access to local amenities but also allows residents to explore the picturesque surroundings through a myriad of beautiful countryside walks. With convenient road links to nearby towns and villages, this cottage presents an idyllic retreat for those seeking a harmonious balance between modern comfort and rural charm.

- Terraced cottage located in the heart of Dent
- Oil central heating and double glazing
- Stunning open plan living area with wood burning stove, dining area and integrated kitchen
- Original features can be found throughout the property
- Three bedrooms on the first floor with two being doubles
- Courtyard garden to the left of the property
- Four piece suite bathroom
- The property has Full Fibre Broadband installed
- Easy access to the local amenities
- Road links to local towns and villages