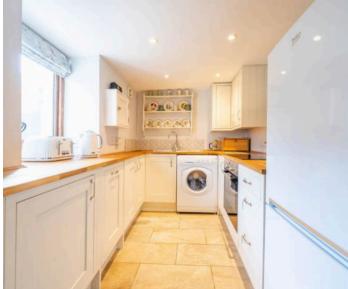

#### Dent

Nestled in the quaint village of Dent, this charming 3-bedroom cottage offers the perfect blend of modern comfort and traditional charm. As you step inside, you are greeted by a stunning open-plan living area featuring a cosy wood-burning stove, a dining area for entertaining guests, and an integrated kitchen equipped with all the essential appliances. The first floor boasts three bedrooms, a generously sized principle bedroom and a further double and single bedroom offering ample space for relaxation. Completing the upper level is a four-piece suite bathroom. Throughout the property, the warmth of oil central heating and the efficiency of double glazing ensure a comfortable environment year-round.

#### GROUND FLOOR OPEN PLAN LIVING AREA 25' 2" x 18' 6" (7.68m x 5.64m)