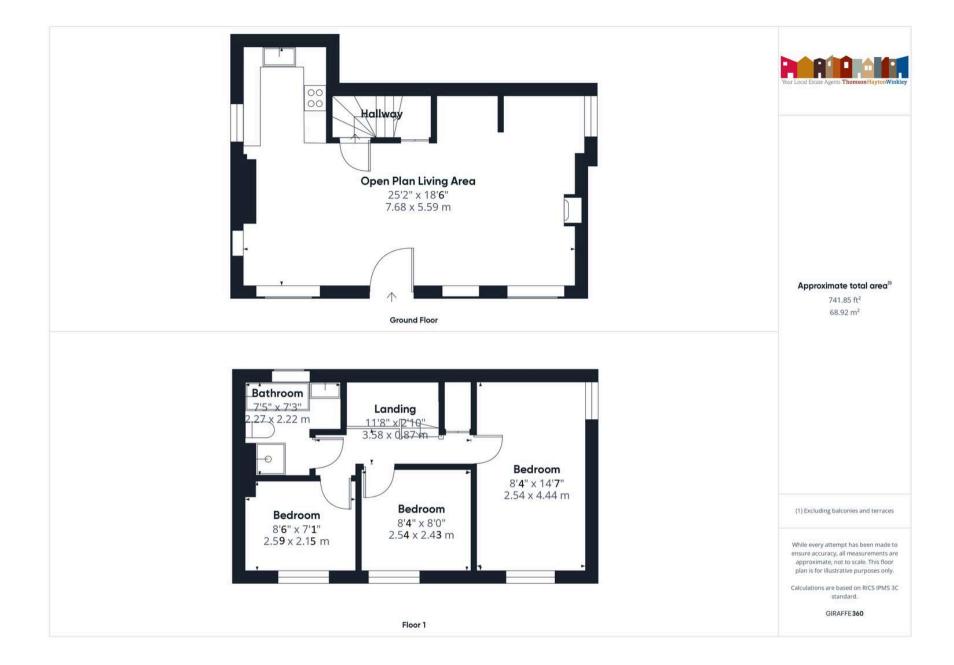

#### GROUND FLOOR OPEN PLAN LIVING AREA 25' 2" x 18' 6" (7.68m x 5.64m)

#### FIRST FLOOR

**LANDING** 11' 9" x 2' 10" (3.58m x 0.87m)

**BEDROOM** 14' 7" x 8' 4" (4.44m x 2.54m)

**BEDROOM** 8' 4" x 8' 0" (2.54m x 2.43m)

**BEDROOM** 8' 6" x 7' 1" (2.59m x 2.15m)

**BATHROOM** 7' 5" x 7' 3" (2.27m x 2.22m)