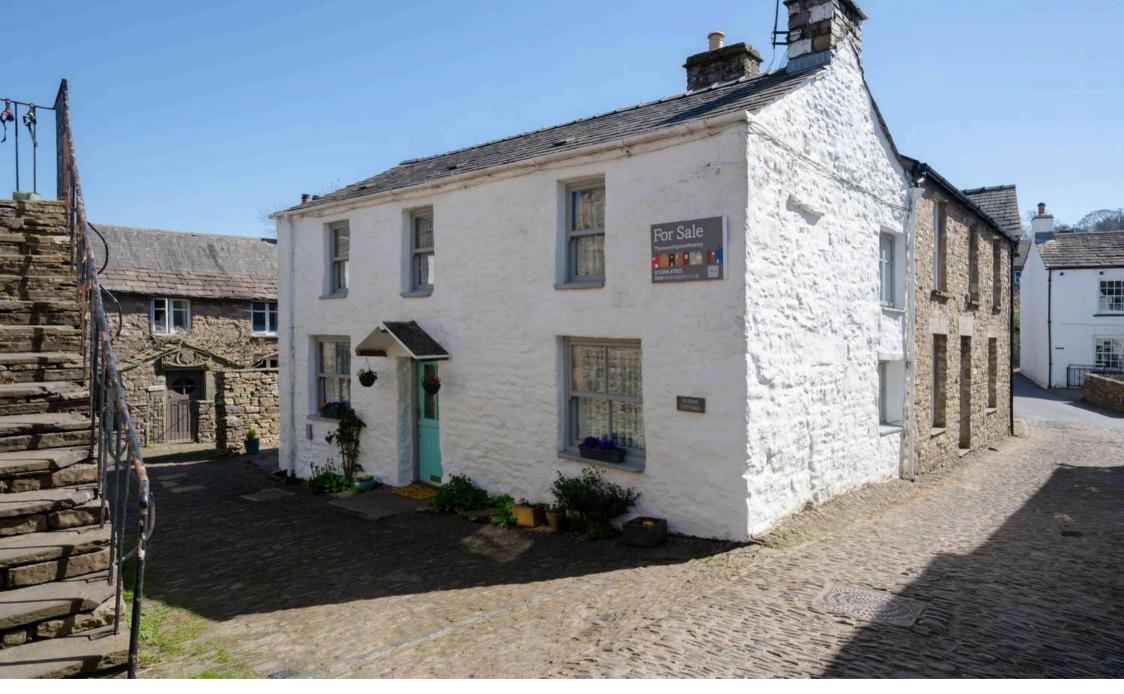

Queens Cottage Queens Square, Dent £285,000

# Queens Cottage Queens Square

#### Dent

Nestled in the quaint village of Dent, this charming 3-bedroom cottage offers the perfect blend of modern comfort and traditional charm. As you step inside, you are greeted by a stunning open-plan living area featuring a cosy wood-burning stove, a dining area for entertaining guests, and an integrated kitchen equipped with all the essential appliances. The first floor boasts three bedrooms, a generously sized principle bedroom and a further double and single bedroom offering ample space for relaxation. Completing the upper level is a four-piece suite bathroom. Throughout the property, the warmth of oil central heating and the efficiency of double glazing ensure a comfortable environment year-round.

- Terraced cottage located in the heart of Dent
- Oil central heating and double glazing
- Stunning open plan living area with wood burning stove, dining area and integrated kitchen
- Original features can be found throughout the property
- Three bedrooms on the first floor with two being doubles
- Courtyard garden to the left of the property
- Four piece suite bathroom
- The property has Full Fibre Broadband installed
- Easy access to the local amenities
- Road links to local towns and villages