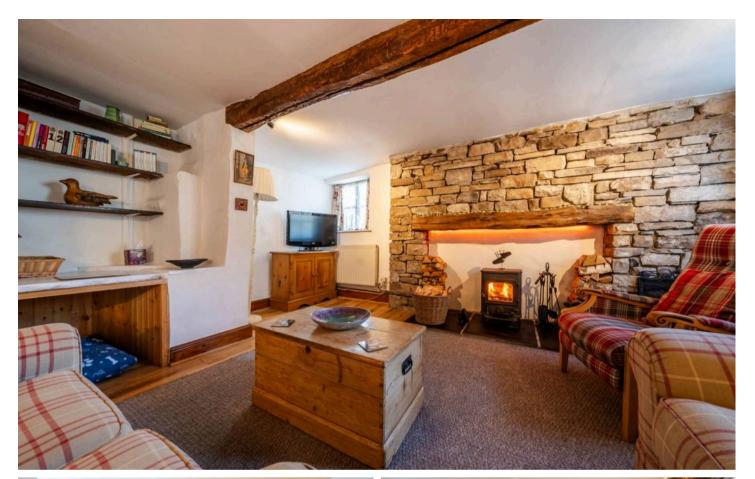

#### Dent

Nestled in the quaint village of Dent, this charming 3-bedroom cottage offers the perfect blend of modern comfort and traditional charm. As you step inside, you are greeted by a stunning open-plan living area featuring a cosy wood-burning stove, a dining area for entertaining guests, and an integrated kitchen equipped with all the essential appliances. The first floor boasts three bedrooms, a generously sized principle bedroom and a further double and single bedroom offering ample space for relaxation. Completing the upper level is a four-piece suite bathroom. Throughout the property, the warmth of oil central heating and the efficiency of double glazing ensure a comfortable environment year-round.

- Terraced cottage located in the heart of Dent
- Oil central heating and double glazing
- Stunning open plan living area with wood burning stove, dining area and integrated kitchen
- Original features can be found throughout the property
- Three bedrooms on the first floor with two being doubles
- Courtyard garden to the left of the property
- Four piece suite bathroom
- The property has Full Fibre Broadband installed
- Easy access to the local amenities
- Road links to local towns and villages

#### GROUND FLOOR OPEN PLAN LIVING AREA 25' 2" x 18' 6" (7.68m x 5.64m)