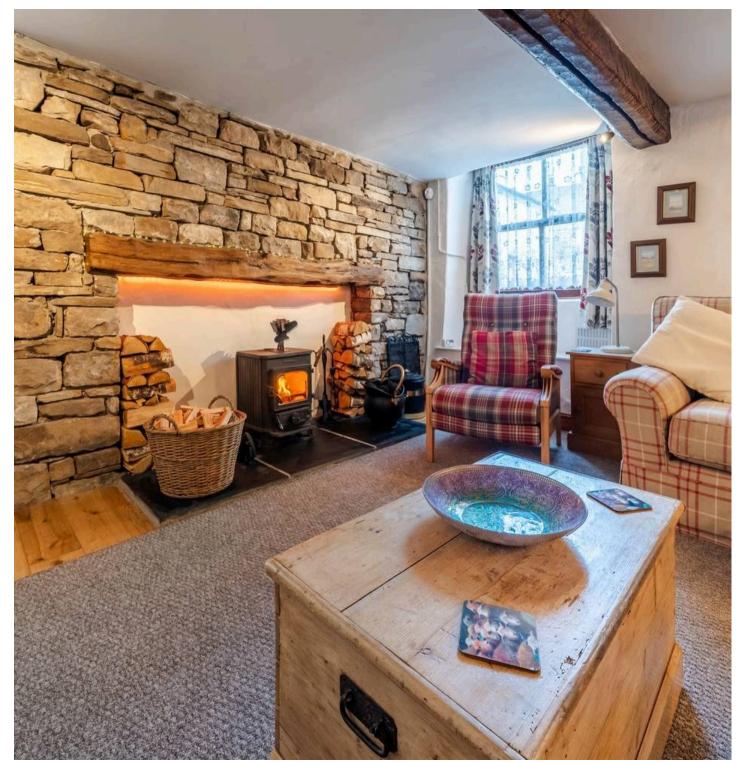

#### Dent

Nestled in the quaint village of Dent, this charming 3-bedroom cottage offers the perfect blend of modern comfort and traditional charm. As you step inside, you are greeted by a stunning open-plan living area featuring a cosy wood-burning stove, a dining area for entertaining guests, and an integrated kitchen equipped with all the essential appliances. The first floor boasts three bedrooms, a generously sized principle bedroom and a further double and single bedroom offering ample space for relaxation. Completing the upper level is a four-piece suite bathroom. Throughout the property, the warmth of oil central heating and the efficiency of double glazing ensure a comfortable environment year-round.

- Terraced cottage located in the heart of Dent
- Oil central heating and double glazing
- Stunning open plan living area with wood burning stove, dining area and integrated kitchen
- Original features can be found throughout the property
- Three bedrooms on the first floor with two being doubles
- Courtyard garden to the left of the property
- Four piece suite bathroom
- The property has Full Fibre Broadband installed
- Easy access to the local amenities
- Road links to local towns and villages

#### GROUND FLOOR OPEN PLAN LIVING AREA 25' 2" x 18' 6" (7.68m x 5.64m)