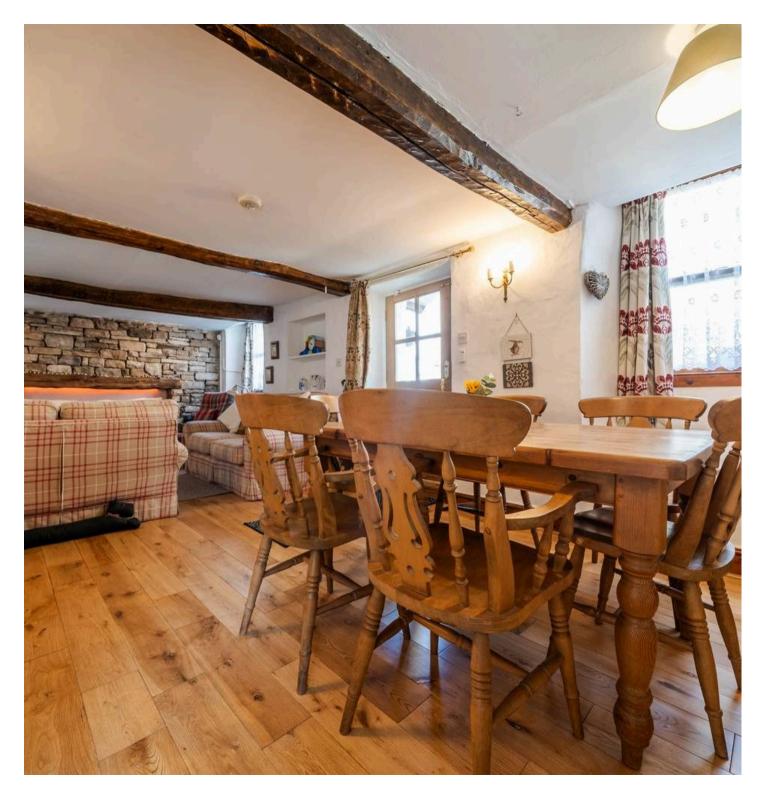

#### Dent

Nestled in the quaint village of Dent, this charming 3-bedroom cottage offers the perfect blend of modern comfort and traditional charm. As you step inside, you are greeted by a stunning open-plan living area featuring a cosy wood-burning stove, a dining area for entertaining guests, and an integrated kitchen equipped with all the essential appliances. The first floor boasts three bedrooms, a generously sized principle bedroom and a further double and single bedroom offering ample space for relaxation. Completing the upper level is a four-piece suite bathroom. Throughout the property, the warmth of oil central heating and the efficiency of double glazing ensure a comfortable environment year-round.

#### GROUND FLOOR OPEN PLAN LIVING AREA 25' 2" x 18' 6" (7.68m x 5.64m)