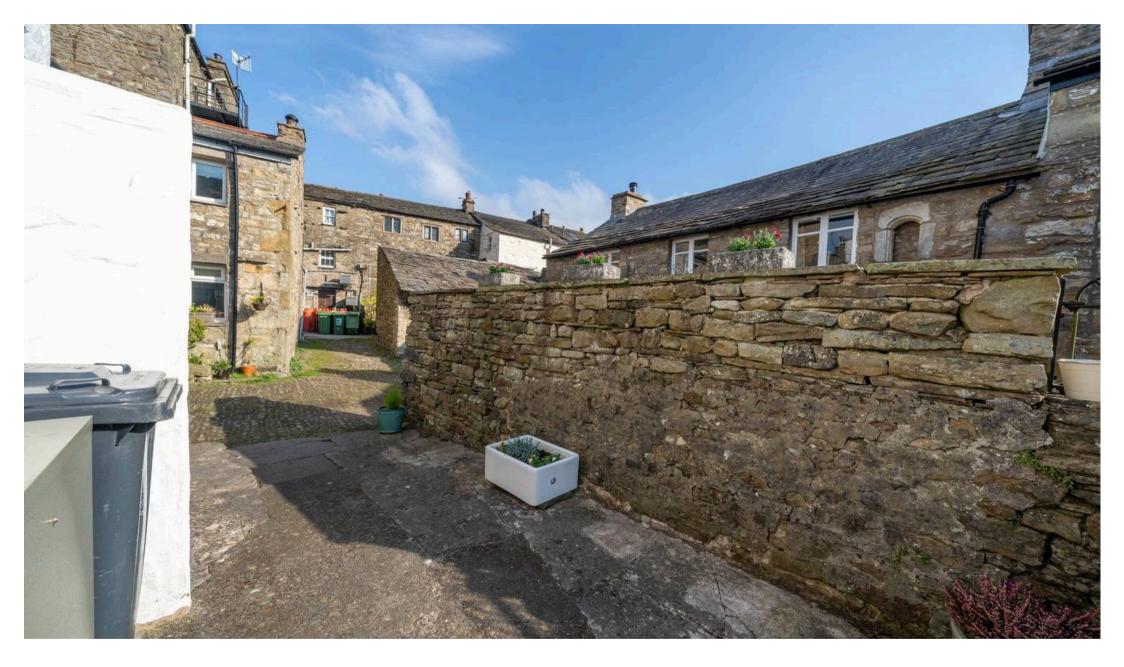

Stepping outside, residents can take advantage of the courtyard space, providing a tranquil escape for gardening enthusiasts to showcase potted plants or create a peaceful outdoor sanctuary. Perfect for al fresco dining or simply unwinding after a long day, this outdoor area offers a private area for momentary relaxation amidst the bustling village life. Thanks to its desirable location in the heart of Dent, this property not only provides easy access to local amenities but also allows residents to explore the picturesque surroundings through a myriad of beautiful countryside walks. With convenient road links to nearby towns and villages, this cottage presents an idyllic retreat for those seeking a harmonious balance between modern comfort and rural charm.

- Terraced cottage located in the heart of Dent
- Oil central heating and double glazing
- Stunning open plan living area with wood burning stove, dining area and integrated kitchen
- Original features can be found throughout the property
- Three bedrooms on the first floor with two being doubles
- Courtyard garden to the left of the property
- Four piece suite bathroom
- The property has Full Fibre Broadband installed
- Easy access to the local amenities
- Road links to local towns and villages