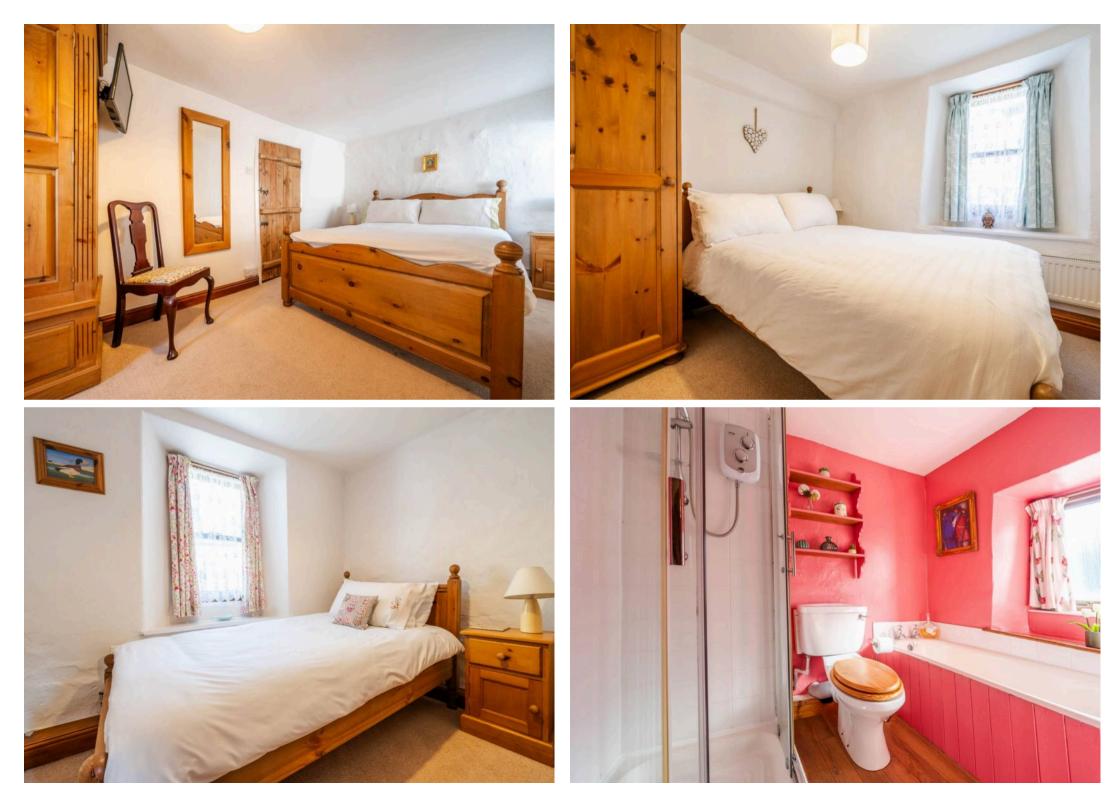

#### Dent

Nestled in the quaint village of Dent, this charming 3-bedroom cottage offers the perfect blend of modern comfort and traditional charm. As you step inside, you are greeted by a stunning open-plan living area featuring a cosy wood-burning stove, a dining area for entertaining guests, and an integrated kitchen equipped with all the essential appliances. The first floor boasts three bedrooms, a generously sized principle bedroom and a further double and single bedroom offering ample space for relaxation. Completing the upper level is a four-piece suite bathroom. Throughout the property, the warmth of oil central heating and the efficiency of double glazing ensure a comfortable environment year-round.

#### FIRST FLOOR

**LANDING** 11' 9" x 2' 10" (3.58m x 0.87m)

**BEDROOM** 14' 7" x 8' 4" (4.44m x 2.54m)

**BEDROOM** 8' 4" x 8' 0" (2.54m x 2.43m)

**BEDROOM** 8' 6" x 7' 1" (2.59m x 2.15m)

**BATHROOM** 7' 5" x 7' 3" (2.27m x 2.22m)