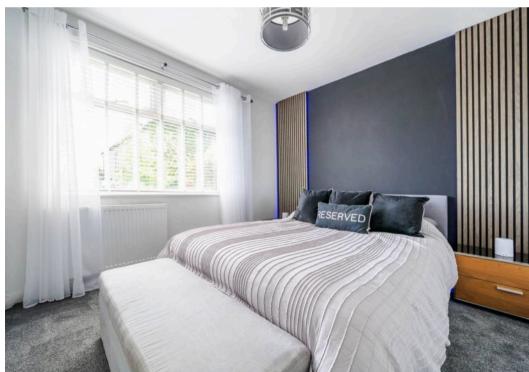

### BEDROOM

12' 4" x 10' 10" (3.75m x 3.31m)

## BEDROOM

10' 6" x 10' 0" (3.19m x 3.05m)