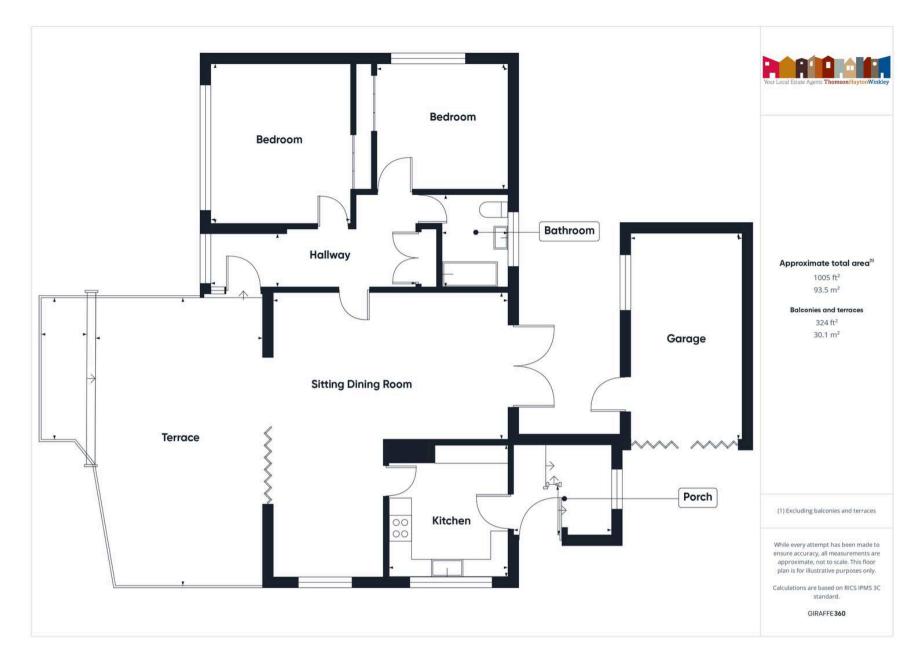

# GROUND FLOOR PORCH

7' 7" x 4' 0" (2.30m x 1.21m)

### KITCHEN

10' 6" x 9' 1" (3.19m x 2.76m)

## SITTING DINING ROOM

21' 4" x 17' 10" (6.50m x 5.44m)

## INNER HALLWAY

16' 1" x 4' 5" (4.90m x 1.34m)

### BEDROOM

12' 4" x 10' 10" (3.75m x 3.31m)

## BEDROOM

10' 6" x 10' 0" (3.19m x 3.05m)

## BATHROOM

7' 3" x 5' 6" (2.22m x 1.67m)