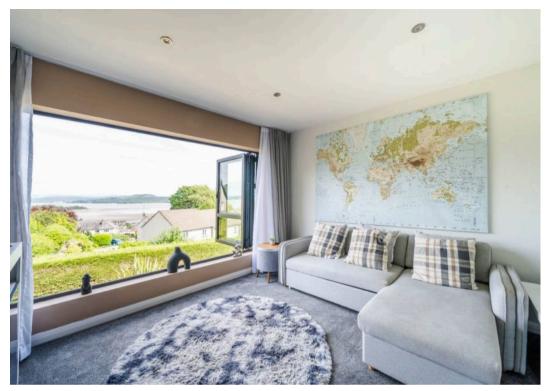

### BEDROOM

12' 4" x 10' 10" (3.75m x 3.31m)

## BEDROOM

10' 6" x 10' 0" (3.19m x 3.05m)