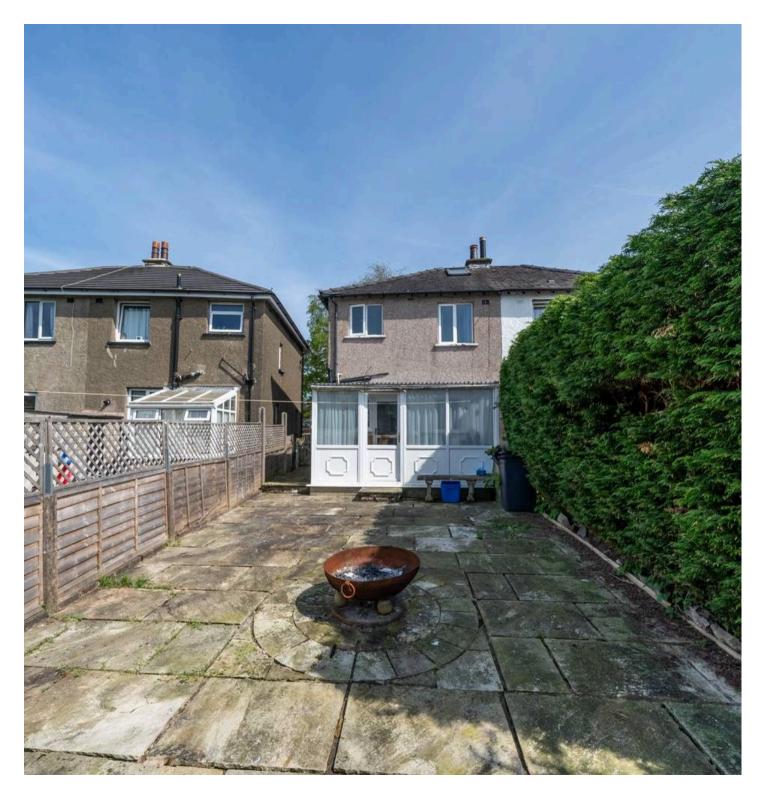

Step outside into the outdoor space, where a fully enclosed paved patio garden awaits, offering a private retreat for relaxation or al fresco dining. The rear garden provides plenty of room for garden furniture and potted plants, creating a tranquil outdoor sanctuary. To the front of the property, a driveway provides parking for two vehicles, making coming home a breeze and offering convenience for busy households. Whether enjoying the peace and quiet of the patio garden or heading out to explore the surrounding areas, this property offers a perfect balance of indoor comfort and outdoor charm, making it a wonderful place to call home.