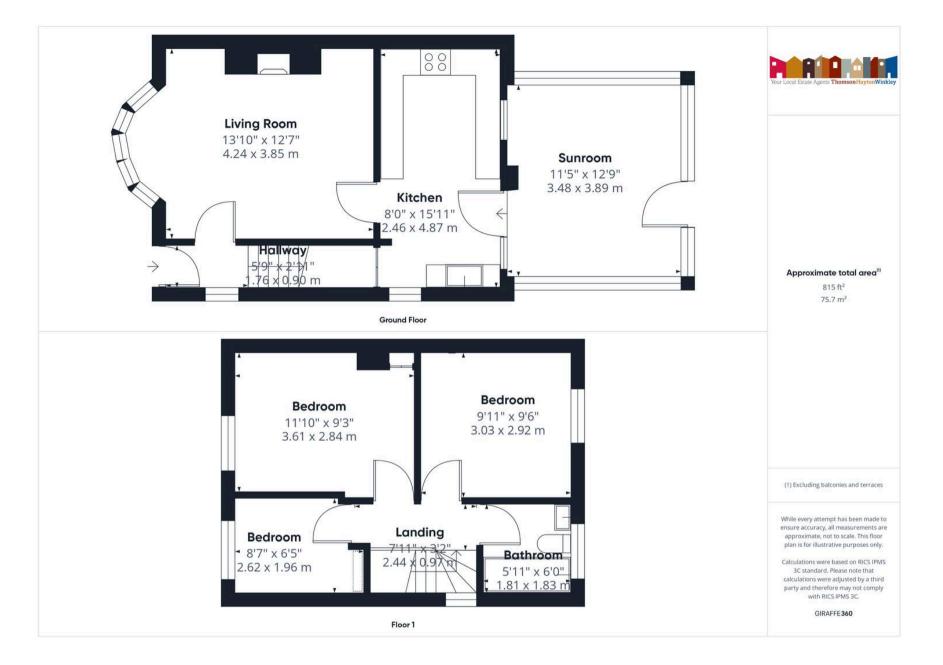

WHAT3WORDS:///town.stocks.brains

GROUND FLOOR ENTRANCE HALL 5' 9" x 2' 11" (1.76m x 0.90m)

**SITTING ROOM** 13' 11" x 12' 8" (4.24m x 3.85m)

**KITCHEN** 16' 0" x 8' 1" (4.87m x 2.46m)

**SUN ROOM** 12' 9" x 11' 5" (3.89m x 3.48m)

FIRST FLOOR

LANDING 8' 0" x 3' 2" (2.44m x 0.97m)

**BEDROOM** 11' 10" x 9' 4" (3.61m x 2.84m)

**BEDROOM** 9' 11" x 9' 7" (3.03m x 2.92m)

**BEDROOM** 8' 7" x 6' 5" (2.62m x 1.96m)

**BATHROOM** 6' 0" x 5' 11" (1.83m x 1.81m)