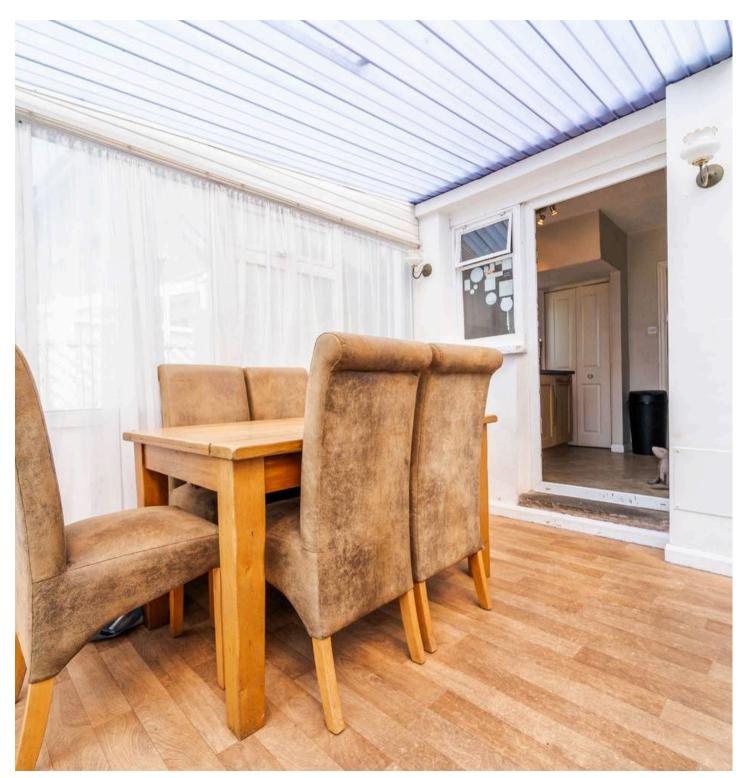

Nestled in a sought-after location, this 3 bedroom semi-detached house offers the perfect family home. Boasting a traditional design, the property features a spacious sitting room adorned with beautiful bay windows, creating a bright and inviting atmosphere. The kitchen provides ample storage space and seamless access to the sunroom, ideal for enjoying morning coffee or hosting guests. Upstairs, three bedrooms, two of which are generously sized doubles, offer comfortable accommodation, with a three-piece suite bathroom available for convenience. Modern comforts such as double glazing and gas central heating ensure year-round comfort.

WHAT3WORDS:///town.stocks.brains

GROUND FLOOR ENTRANCE HALL 5' 9" x 2' 11" (1.76m x 0.90m)

**SITTING ROOM** 13' 11" x 12' 8" (4.24m x 3.85m)

**KITCHEN** 16' 0" x 8' 1" (4.87m x 2.46m)

**SUN ROOM** 12' 9" x 11' 5" (3.89m x 3.48m)