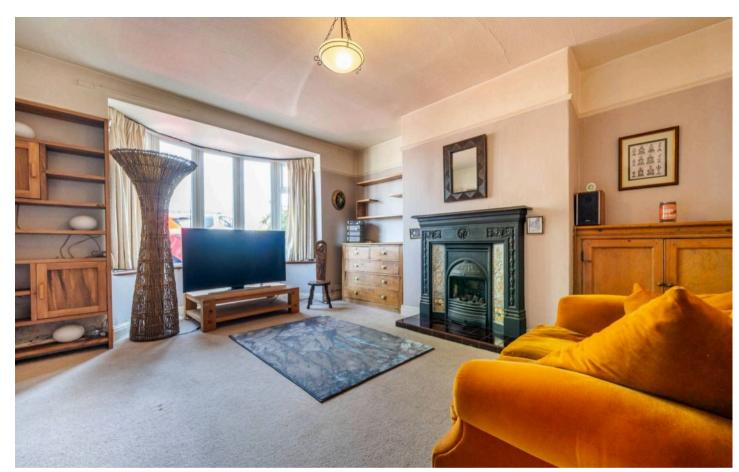

Nestled in a sought-after location, this 3 bedroom semi-detached house offers the perfect family home. Boasting a traditional design, the property features a spacious sitting room adorned with beautiful bay windows, creating a bright and inviting atmosphere. The kitchen provides ample storage space and seamless access to the sunroom, ideal for enjoying morning coffee or hosting guests. Upstairs, three bedrooms, two of which are generously sized doubles, offer comfortable accommodation, with a three-piece suite bathroom available for convenience. Modern comforts such as double glazing and gas central heating ensure year-round comfort.

WHAT3WORDS:///town.stocks.brains

GROUND FLOOR ENTRANCE HALL 5' 9" x 2' 11" (1.76m x 0.90m)

**SITTING ROOM** 13' 11" x 12' 8" (4.24m x 3.85m)

**KITCHEN** 16' 0" x 8' 1" (4.87m x 2.46m)

**SUN ROOM** 12' 9" x 11' 5" (3.89m x 3.48m)