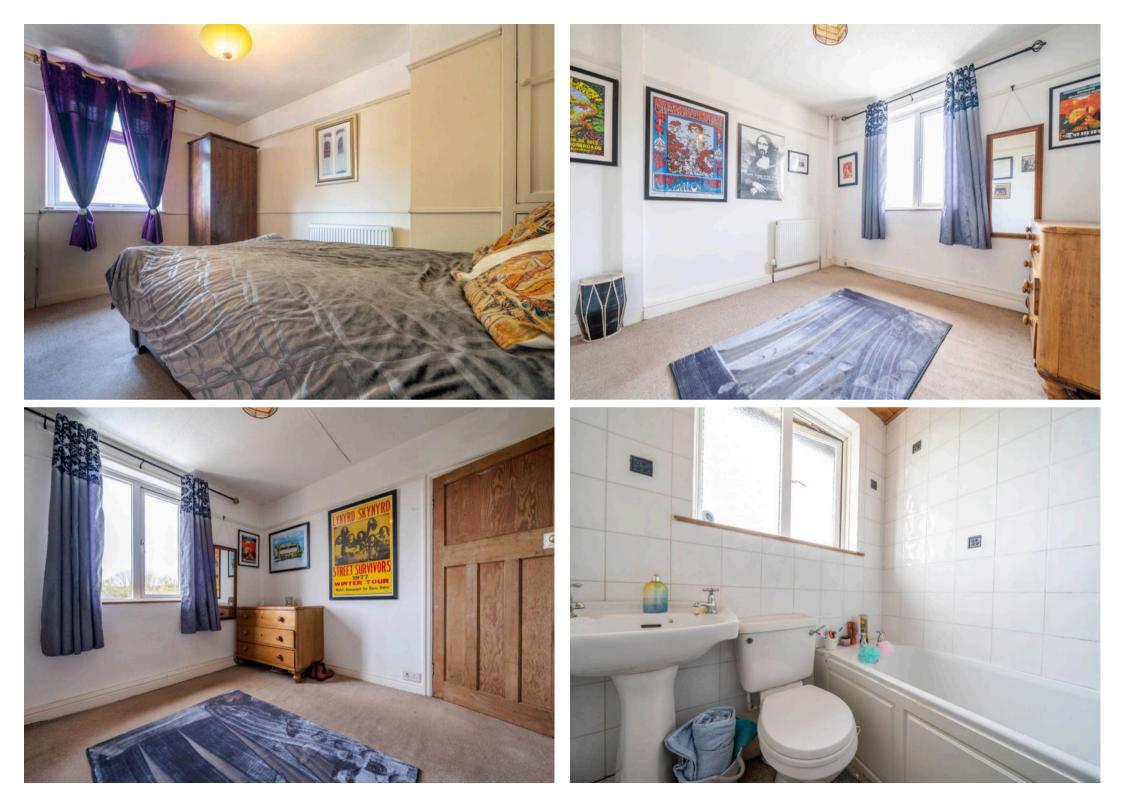

Nestled in a sought-after location, this 3 bedroom semi-detached house offers the perfect family home. Boasting a traditional design, the property features a spacious sitting room adorned with beautiful bay windows, creating a bright and inviting atmosphere. The kitchen provides ample storage space and seamless access to the sunroom, ideal for enjoying morning coffee or hosting guests. Upstairs, three bedrooms, two of which are generously sized doubles, offer comfortable accommodation, with a three-piece suite bathroom available for convenience. Modern comforts such as double glazing and gas central heating ensure year-round comfort.

FIRST FLOOR

LANDING 8' 0" x 3' 2" (2.44m x 0.97m)

**BEDROOM** 11' 10" x 9' 4" (3.61m x 2.84m)

**BEDROOM** 9' 11" x 9' 7" (3.03m x 2.92m)

**BEDROOM** 8' 7" x 6' 5" (2.62m x 1.96m)

**BATHROOM** 6' 0" x 5' 11" (1.83m x 1.81m)