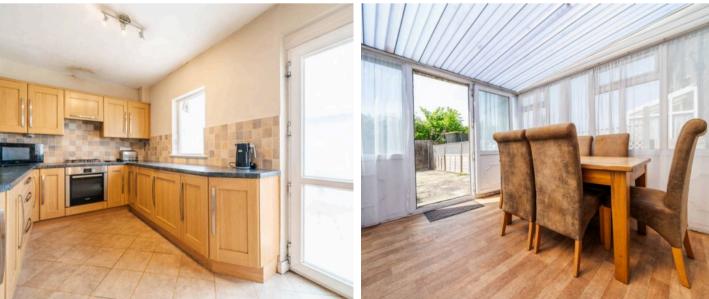

Nestled in a sought-after location, this 3 bedroom semi-detached house offers the perfect family home. Boasting a traditional design, the property features a spacious sitting room adorned with beautiful bay windows, creating a bright and inviting atmosphere. The kitchen provides ample storage space and seamless access to the sunroom, ideal for enjoying morning coffee or hosting guests. Upstairs, three bedrooms, two of which are generously sized doubles, offer comfortable accommodation, with a three-piece suite bathroom available for convenience. Modern comforts such as double glazing and gas central heating ensure year-round comfort.

WHAT3WORDS:///town.stocks.brains

GROUND FLOOR ENTRANCE HALL 5' 9" x 2' 11" (1.76m x 0.90m)

**SITTING ROOM** 13' 11" x 12' 8" (4.24m x 3.85m)

**KITCHEN** 16' 0" x 8' 1" (4.87m x 2.46m)

**SUN ROOM** 12' 9" x 11' 5" (3.89m x 3.48m)