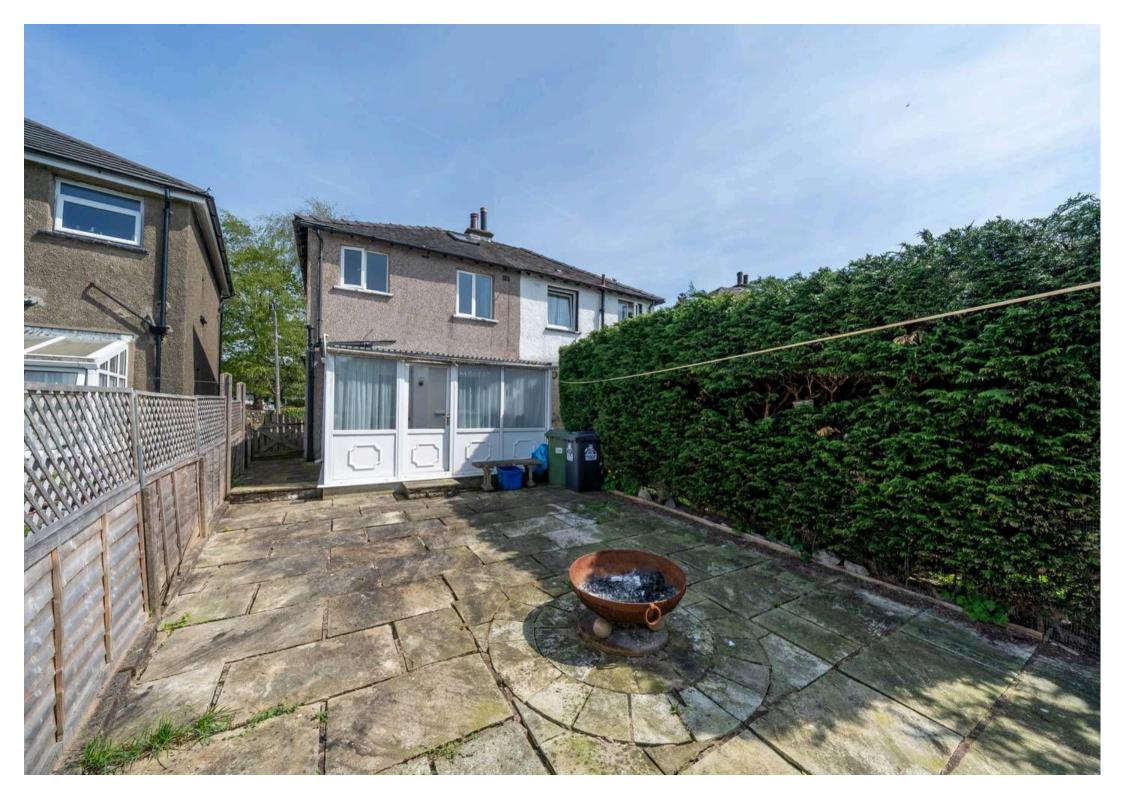

## Kendal

A well presented semi-detached property located in the busy market town of Kendal. Within walking distance of many amenities such as supermarkets, post office, leisure centre, vets and including schools such as Kirkby Kendal School and St. Marks C of E school in the village of Natland. With great links to the Lake District National Park and road links to the M6 motorway.

Step outside into the outdoor space, where a fully enclosed paved patio garden awaits, offering a private retreat for relaxation or al fresco dining. The rear garden provides plenty of room for garden furniture and potted plants, creating a tranquil outdoor sanctuary. To the front of the property, a driveway provides parking for two vehicles, making coming home a breeze and offering convenience for busy households. Whether enjoying the peace and quiet of the patio garden or heading out to explore the surrounding areas, this property offers a perfect balance of indoor comfort and outdoor charm, making it a wonderful place to call home.