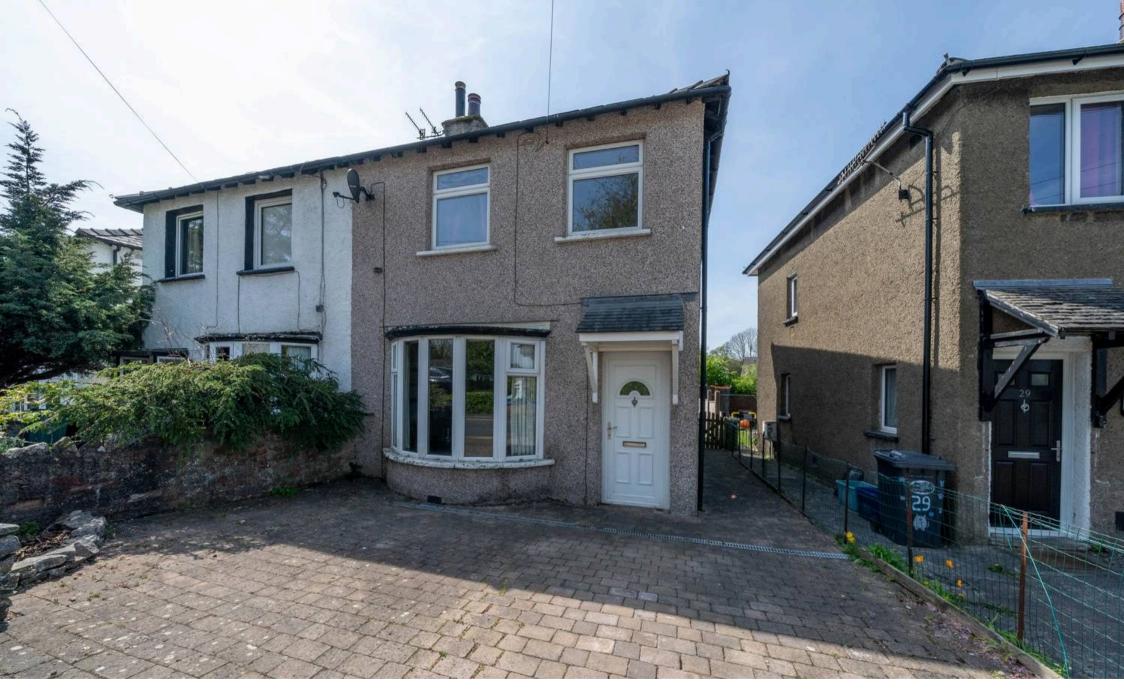

## Kendal

A well presented semi-detached property located in the busy market town of Kendal. Within walking distance of many amenities such as supermarkets, post office, leisure centre, vets and including schools such as Kirkby Kendal School and St. Marks C of E school in the village of Natland. With great links to the Lake District National Park and road links to the M6 motorway.

Nestled in a sought-after location, this 3 bedroom semi-detached house offers the perfect family home. Boasting a traditional design, the property features a spacious sitting room adorned with beautiful bay windows, creating a bright and inviting atmosphere. The kitchen provides ample storage space and seamless access to the sunroom, ideal for enjoying morning coffee or hosting guests. Upstairs, three bedrooms, two of which are generously sized doubles, offer comfortable accommodation, with a three-piece suite bathroom available for convenience. Modern comforts such as double glazing and gas central heating ensure year-round comfort.

- Semi-detached family home
- Double glazing and gas central heating
- Sitting room with beautiful bay windows
- Easy access to the towns amenities
- Kitchen with ample storage and access to the sun room
- Road links to the M6 Motorway and the Lake District National Park
- Three bedrooms with two being double bedrooms
- Paved patio garden to the rear
- Three piece suite bathroom
- Driveway parking for two vehicles