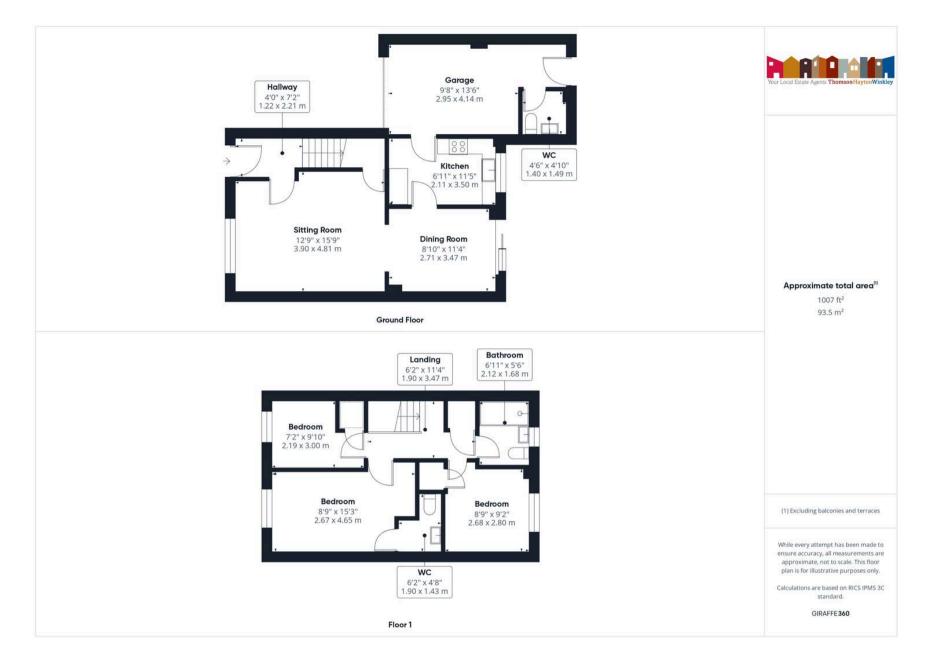

# GROUND FLOOR ENTRANCE HALL

7' 3" x 4' 0" (2.21m x 1.22m)

#### SITTING ROOM

15' 9" x 12' 10" (4.81m x 3.90m)

#### DINING ROOM

11' 5" x 8' 11" (3.47m x 2.71m)

# KITCHEN

11' 6" x 6' 11" (3.50m x 2.11m)

## LANDING

11' 5" x 6' 3" (3.47m x 1.90m)

#### BEDROOM

12' 0" x 8' 9" (3.65m x 2.67m)

# CLOAKROOM

6' 3" x 4' 8" (1.90m x 1.43m)

## BEDROOM

9′ 10″ x 7′ 2″ (3.00m x 2.19m)

## BEDROOM

9' 2" x 8' 10" (2.80m x 2.68m)

## BATHROOM

6' 11" x 5' 6" (2.12m x 1.68m)