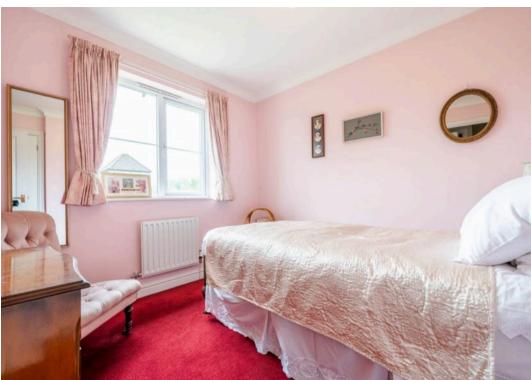

#### BEDROOM

12' 0" x 8' 9" (3.65m x 2.67m)

## BEDROOM

9′ 10″ x 7′ 2″ (3.00m x 2.19m)

## BEDROOM

9' 2" x 8' 10" (2.80m x 2.68m)