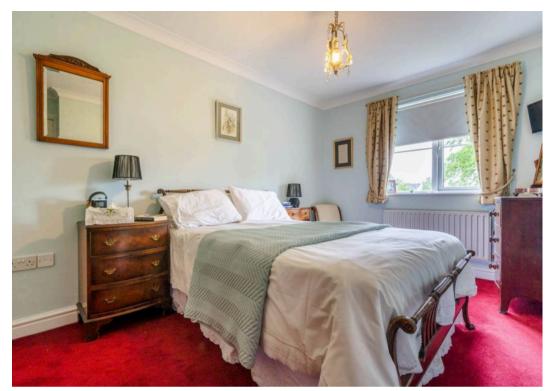

#### BEDROOM

12' 0" x 8' 9" (3.65m x 2.67m)

## BEDROOM

9′ 10″ x 7′ 2″ (3.00m x 2.19m)

## BEDROOM

9' 2" x 8' 10" (2.80m x 2.68m)