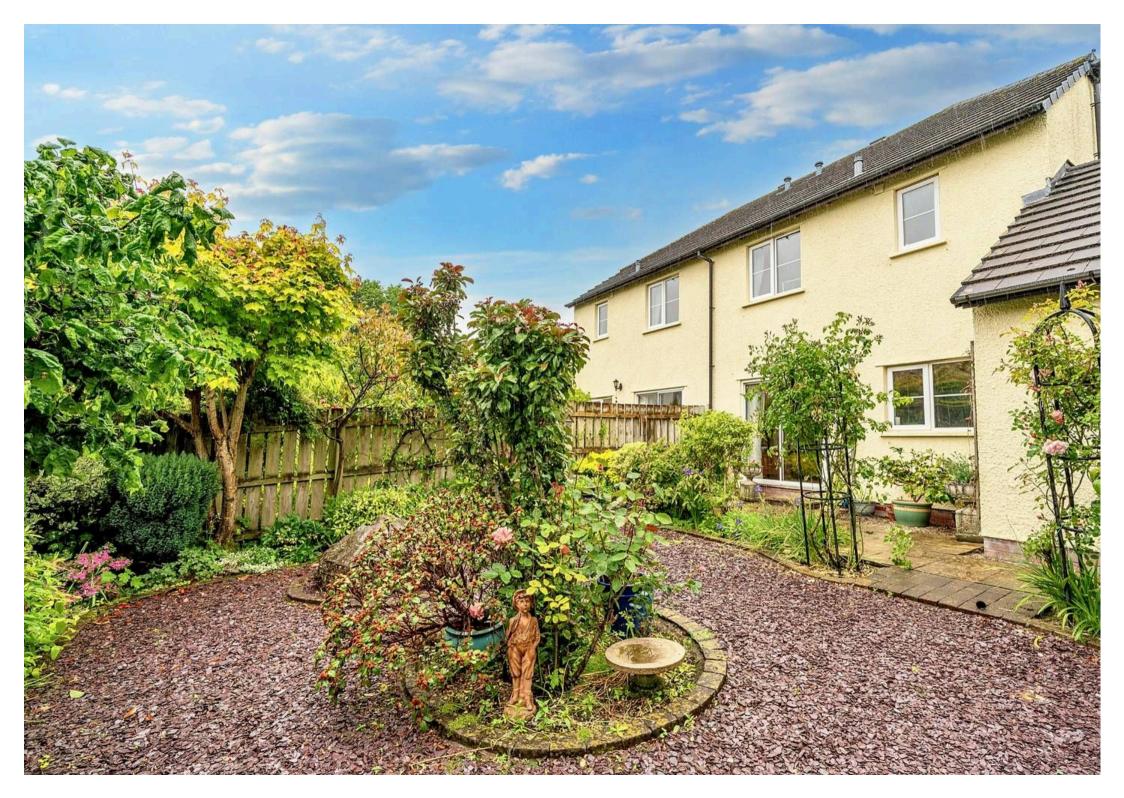

Step outside into the enclosed rear garden, where tranquillity and charm await amidst a paved patio seating area ideal for al fresco dining and relaxation. The garden is thoughtfully landscaped with planted beds, gravelled features, and a variety of well-established trees and hedges, creating a peaceful sanctuary for outdoor enjoyment. Offering direct access to the dining room and garage, the garden seamlessly blends indoor and outdoor living, while a planted bed at the front of the property adds a touch of natural beauty to the entrance. The property is further enhanced by the presence of driveway parking, making coming and going a breeze, in addition to garage parking that ensures ample space for vehicles and storage needs. With its ideal combination of indoor comfort and outdoor allure, this property stands ready to welcome its new owners into a lifestyle of convenience and relaxation.