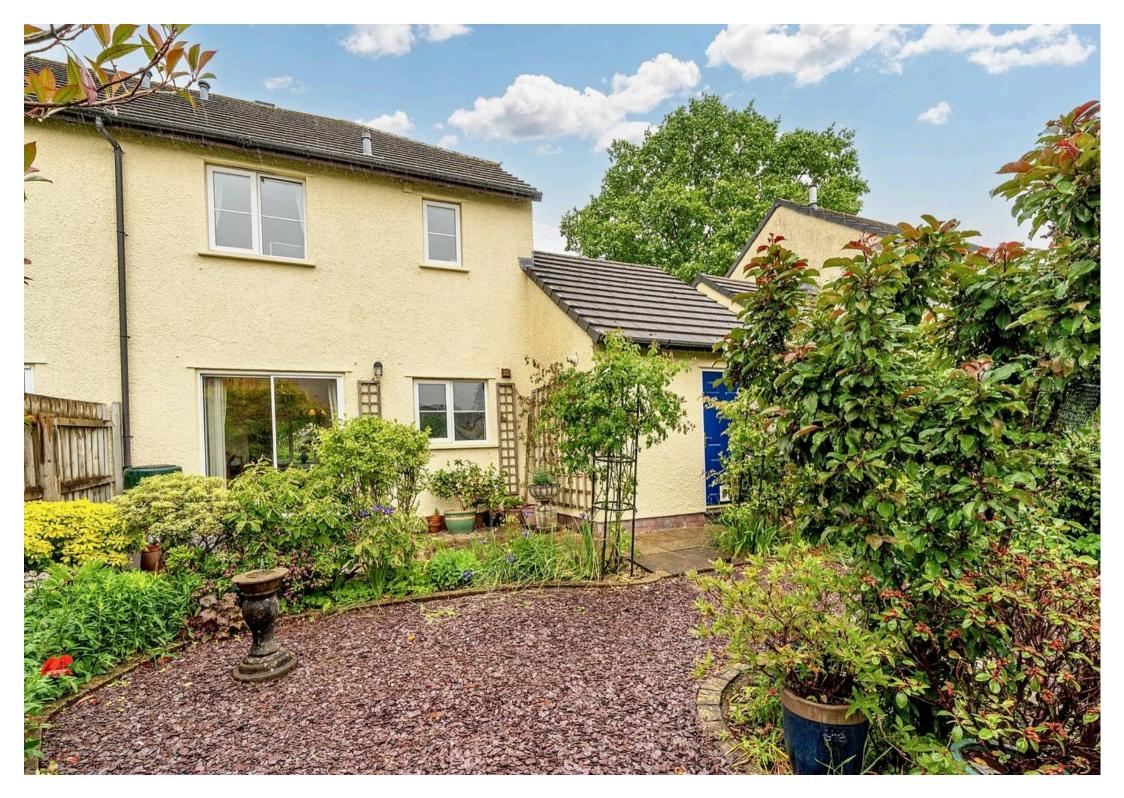

Step outside into the enclosed rear garden, where tranquillity and charm await amidst a paved patio seating area ideal for al fresco dining and relaxation. The garden is thoughtfully landscaped with planted beds, gravelled features, and a variety of well-established trees and hedges, creating a peaceful sanctuary for outdoor enjoyment. Offering direct access to the dining room and garage, the garden seamlessly blends indoor and outdoor living, while a planted bed at the front of the property adds a touch of natural beauty to the entrance. The property is further enhanced by the presence of driveway parking, making coming and going a breeze, in addition to garage parking that ensures ample space for vehicles and storage needs. With its ideal combination of indoor comfort and outdoor allure, this property stands ready to welcome its new owners into a lifestyle of convenience and relaxation.