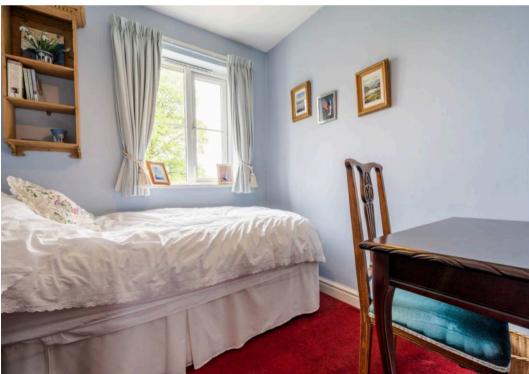

#### BEDROOM

12' 0" x 8' 9" (3.65m x 2.67m)

## BEDROOM

9′ 10″ x 7′ 2″ (3.00m x 2.19m)

## BEDROOM

9' 2" x 8' 10" (2.80m x 2.68m)