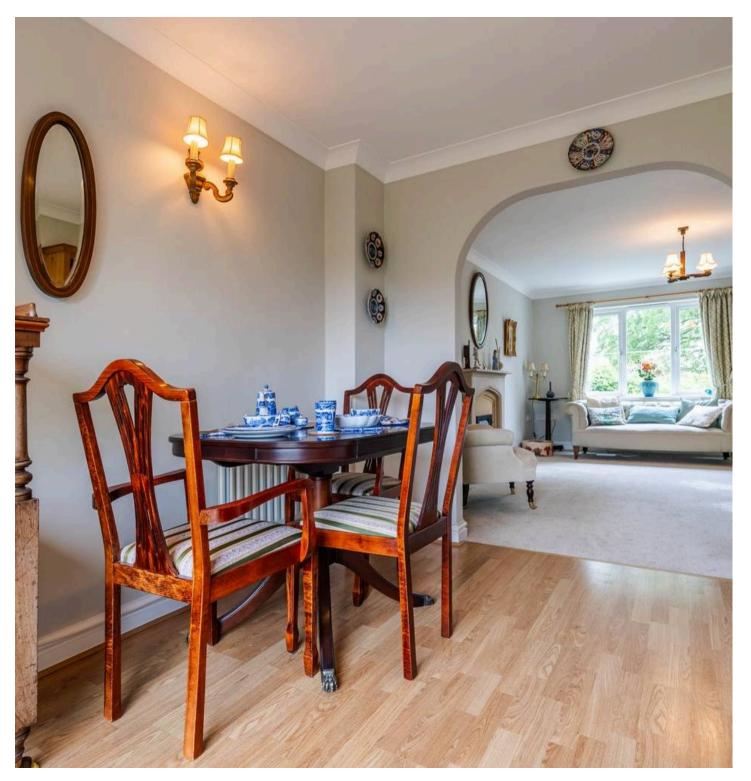

Occupying a prime position within a popular residential area, this enticing 3 Bedroom Semi-Detached House beckons a new owner seeking a charming family home. The property boasts two reception rooms, comprising a welcoming sitting room and a separate dining room, creating ample space for relaxation and entertaining guests. The kitchen offers delightful garden views and practical access to the garage, adding convenience to daily living. Upstairs, the accommodation comprises three bedrooms, two of which are doubles, the main bedroom has a handy cloakroom as well. The first floor is complimented by a three-piece suite bathroom.

#### DINING ROOM

11' 5" x 8' 11" (3.47m x 2.71m)

#### SITTING ROOM

15' 9" x 12' 10" (4.81m x 3.90m)