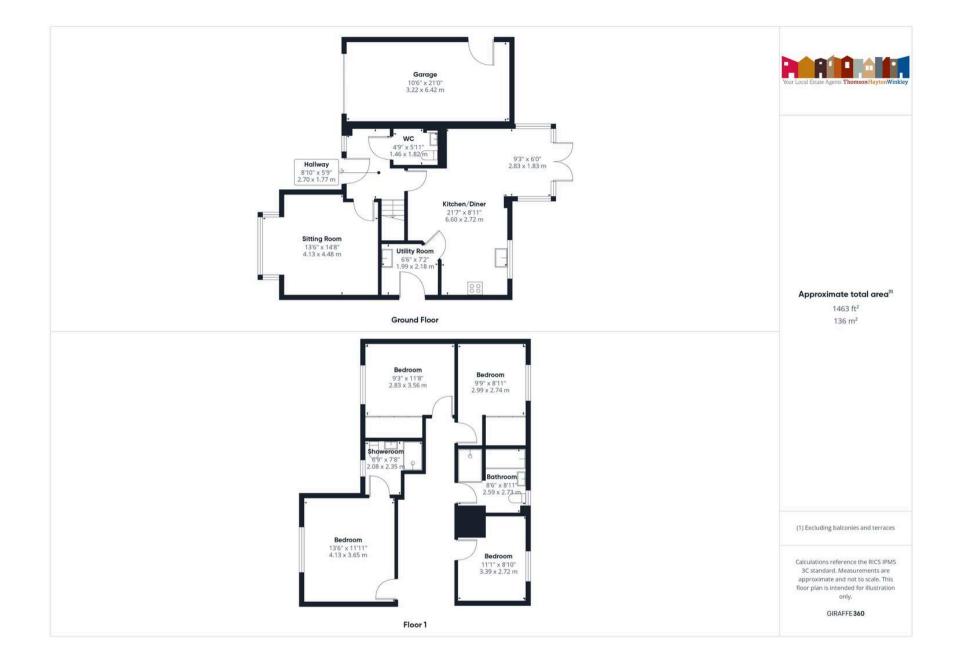

HALL 8' 11" x 7' 7" (2.71m x 2.31m) SITTING ROOM 14' 10" x 13' 8" (4.53m x 4.16m)

**KITCHEN DINER** 21' 8" x 18' 6" (6.60m x 5.63m)

**UTILITY ROOM** 7' 3" x 6' 7" (2.20m x 2.01m)

CLOAKROOM 6' 0" x 4' 10" (1.84m x 1.48m)

LANDING 23' 1" x 7' 3" (7.03m x 2.20m)

BEDROOM 13' 8" x 12' 1" (4.17m x 3.68m)

**EN SUITE** 7' 9" x 6' 10" (2.35m x 2.09m)

**BEDROOM** 11' 3" x 9' 0" (3.42m x 2.74m)

**BATHROOM** 8' 11" x 8' 7" (2.73m x 2.62m)

**BEDROOM** 10' 3" x 9' 0" (3.12m x 2.75m)

**BEDROOM** 11' 8" x 9' 3" (3.55m x 2.83m)

GARAGE 21' 0" x 10' 6" (6.41m x 3.20m) **DIRECTIONS:** 3 Thornthwaite Avenue is conveniently located in Kendal, easily accessible via the A591. If coming from the south or north, take the A591 towards Kendal town center. From the town center, follow signs to Oxenholme and the A65. Thornthwaite Avenue is off the A65, just a short drive from Kendal's amenities and Oxenholme train station. There is ample parking available on the driveway and nearby streets. WHAT3WORDS: ///chats.lines.limit **SERVICES** 