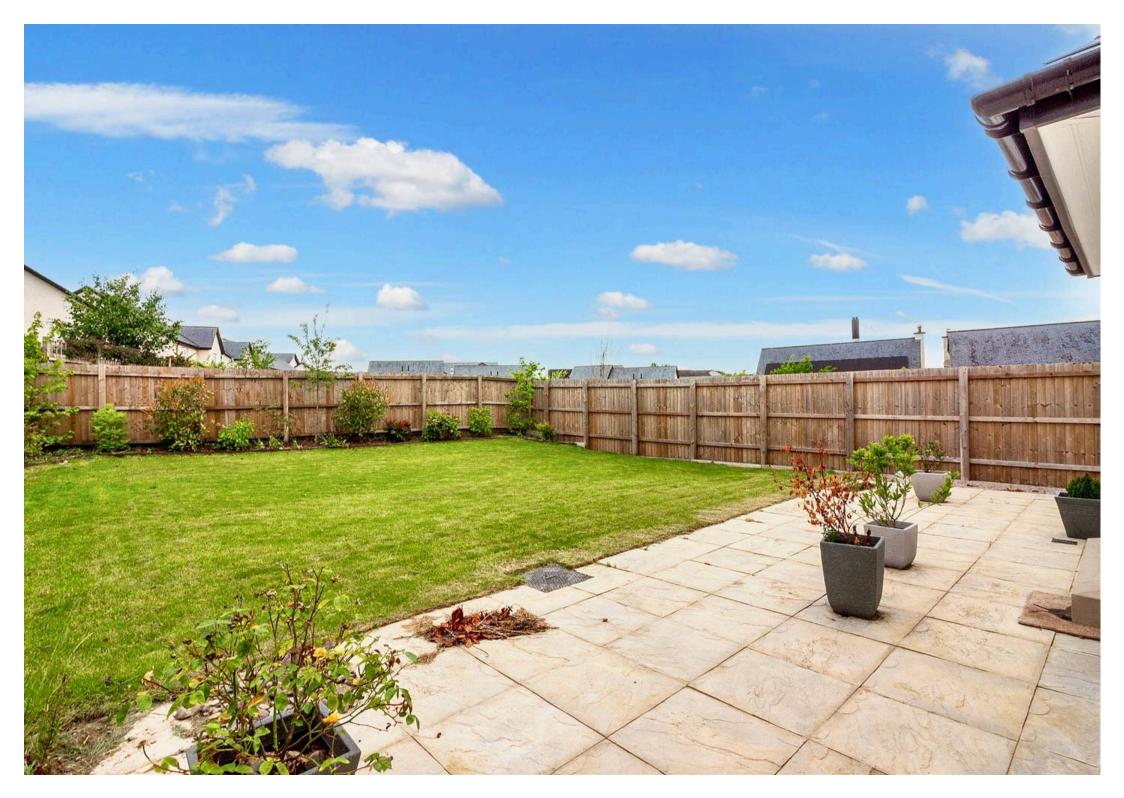

Outside, the property boasts easy to maintain gardens to both the front and rear, with the rear garden being south facing, providing pleasant outdoor spaces for all the family to enjoy. Additionally, there is a detached garage and a driveway with parking for two cars, offering excellent storage and parking solutions.