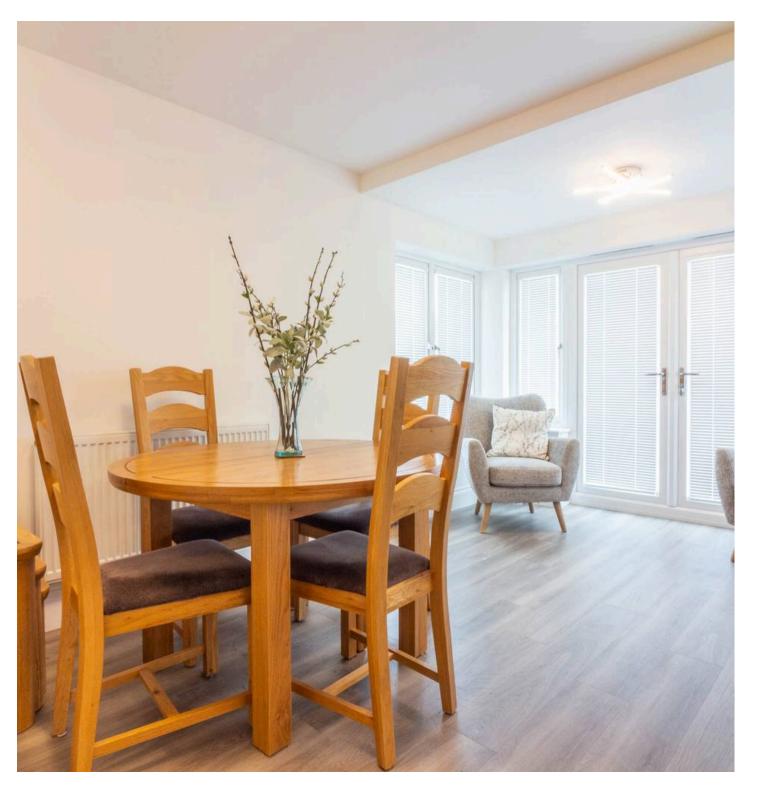

## Kendal

This spacious detached four bedroom family home is perfectly situated with excellent access to local amenities, including schools, Oxenholme train station, and a range of shops. Convenient road links make it easy to reach the Lake District National Park as well as the M6 motorway, combining peaceful living with excellent connectivity. The ground floor features a stylish modern fitted kitchen with a bright and airy dining area, ideal for family meals and entertaining. There is also a comfortable sitting room perfect for relaxation, along with a practical utility room and a convenient downstairs cloakroom, adding to the home's functionality.

HALL 8' 11" x 7' 7" (2.71m x 2.31m) SITTING ROOM 14' 10" x 13' 8" (4.53m x 4.16m)

**KITCHEN DINER** 21' 8" x 18' 6" (6.60m x 5.63m)

**UTILITY ROOM** 7' 3" x 6' 7" (2.20m x 2.01m)

CLOAKROOM 6' 0" x 4' 10" (1.84m x 1.48m)