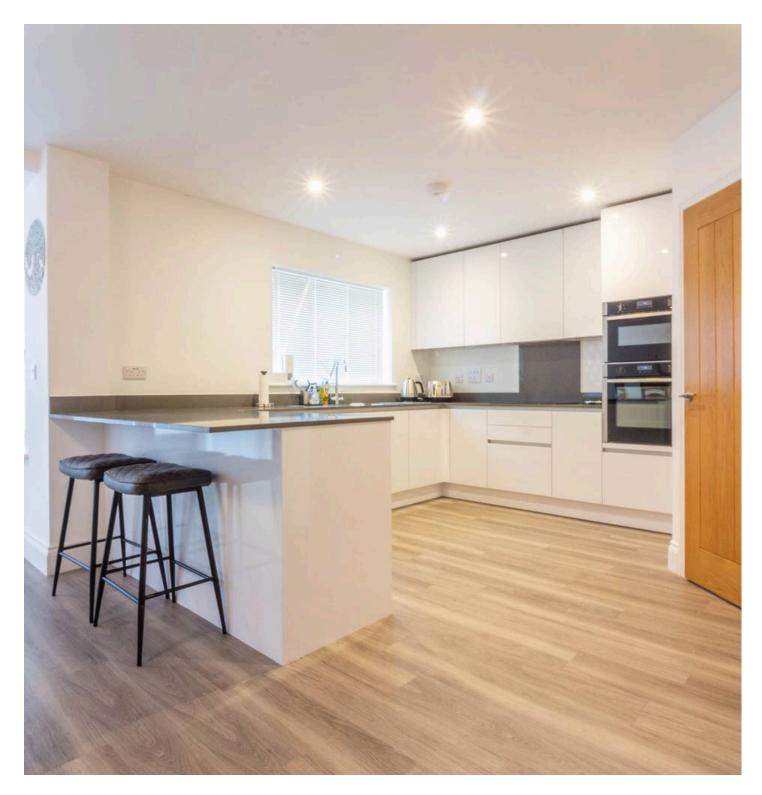

## Kendal

This spacious detached four bedroom family home is perfectly situated with excellent access to local amenities, including schools, Oxenholme train station, and a range of shops. Convenient road links make it easy to reach the Lake District National Park as well as the M6 motorway, combining peaceful living with excellent connectivity. The ground floor features a stylish modern fitted kitchen with a bright and airy dining area, ideal for family meals and entertaining. There is also a comfortable sitting room perfect for relaxation, along with a practical utility room and a convenient downstairs cloakroom, adding to the home's functionality.

HALL 8' 11" x 7' 7" (2.71m x 2.31m) SITTING ROOM 14' 10" x 13' 8" (4.53m x 4.16m)

**KITCHEN DINER** 21' 8" x 18' 6" (6.60m x 5.63m)

**UTILITY ROOM** 7' 3" x 6' 7" (2.20m x 2.01m)

CLOAKROOM 6' 0" x 4' 10" (1.84m x 1.48m)