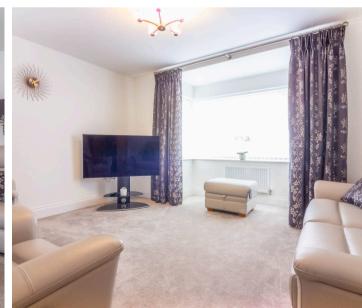

## Kendal

This spacious detached four bedroom family home is perfectly situated with excellent access to local amenities, including schools, Oxenholme train station, and a range of shops. Convenient road links make it easy to reach the Lake District National Park as well as the M6 motorway, combining peaceful living with excellent connectivity. The ground floor features a stylish modern fitted kitchen with a bright and airy dining area, ideal for family meals and entertaining. There is also a comfortable sitting room perfect for relaxation, along with a practical utility room and a convenient downstairs cloakroom, adding to the home's functionality.

HALL 8' 11" x 7' 7" (2.71m x 2.31m) SITTING ROOM 14' 10" x 13' 8" (4.53m x 4.16m)

**KITCHEN DINER** 21' 8" x 18' 6" (6.60m x 5.63m)

**UTILITY ROOM** 7' 3" x 6' 7" (2.20m x 2.01m)

CLOAKROOM 6' 0" x 4' 10" (1.84m x 1.48m)