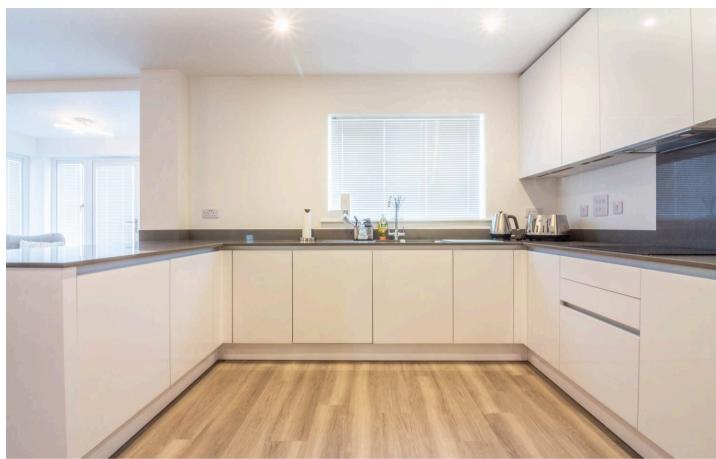

## Kendal

This spacious detached four bedroom family home is perfectly situated with excellent access to local amenities, including schools, Oxenholme train station, and a range of shops. Convenient road links make it easy to reach the Lake District National Park as well as the M6 motorway, combining peaceful living with excellent connectivity. The ground floor features a stylish modern fitted kitchen with a bright and airy dining area, ideal for family meals and entertaining. There is also a comfortable sitting room perfect for relaxation, along with a practical utility room and a convenient downstairs cloakroom, adding to the home's functionality.

HALL 8' 11" x 7' 7" (2.71m x 2.31m) SITTING ROOM 14' 10" x 13' 8" (4.53m x 4.16m)

**KITCHEN DINER** 21' 8" x 18' 6" (6.60m x 5.63m)

**UTILITY ROOM** 7' 3" x 6' 7" (2.20m x 2.01m)

CLOAKROOM 6' 0" x 4' 10" (1.84m x 1.48m)