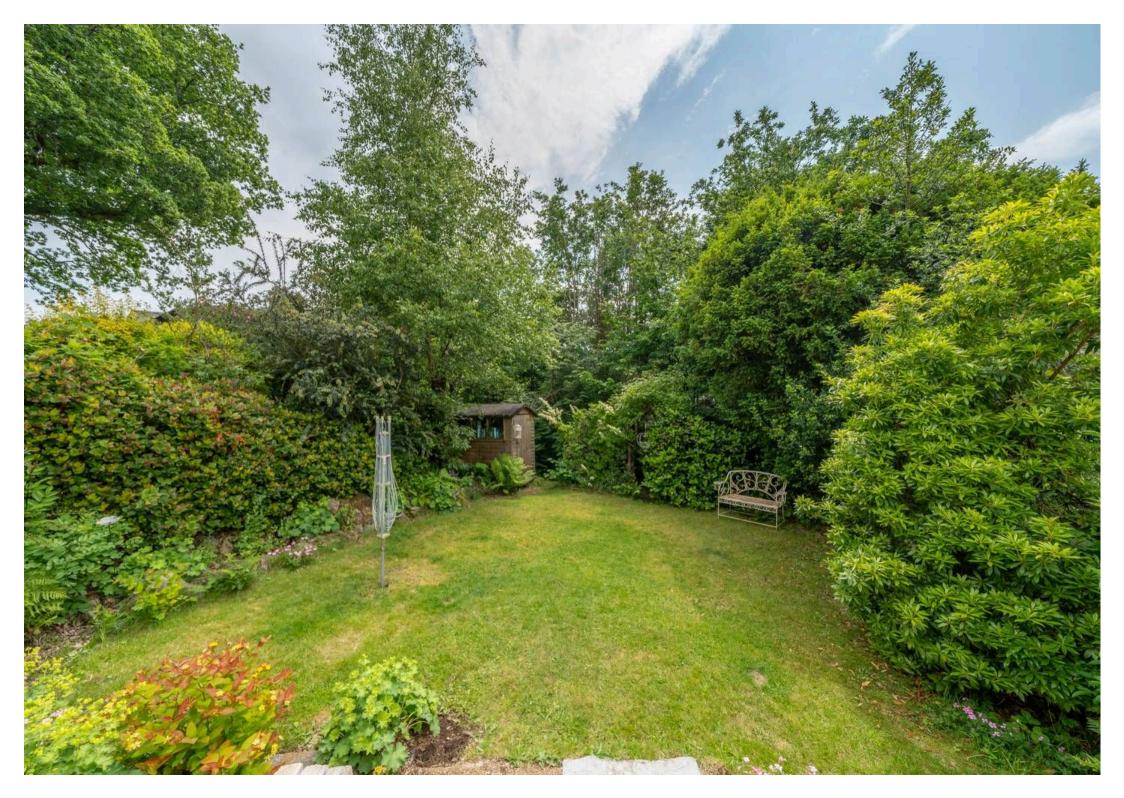

The first floor accommodates three bedrooms, including two double bedrooms with the main bedroom featuring fitted wardrobes. All three bedrooms are complimented by a three-piece suite bathroom in white. The property benefits from double glazing and gas central heating throughout. Step outside to discover the enchanting outdoor space surrounding this charming property. The beautifully manicured gardens both at the front and rear provide a beautiful setting for relaxation and entertainment. The rear garden features a raised flagged patio seating area, perfect for hosting gatherings or simply soaking up the sun, while the rest of the garden is bordered by lush trees and hedges, leading down to a brook nestled within the greenery. The front is adorned with an easily maintained gravelled area surrounded by vibrant planted beds.