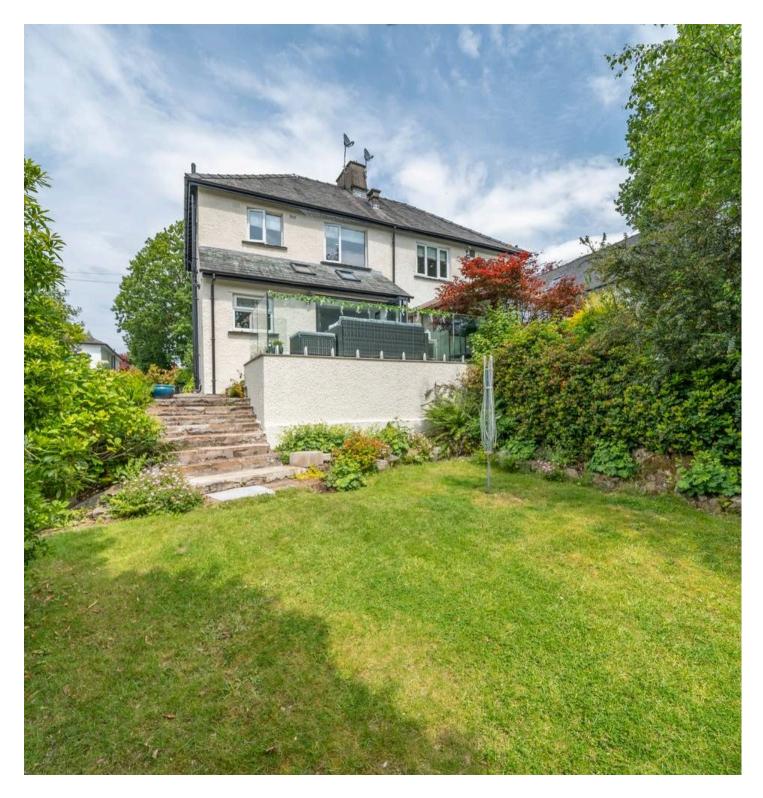

The first floor accommodates three bedrooms, including two double bedrooms with the main bedroom featuring fitted wardrobes. All three bedrooms are complimented by a three-piece suite bathroom in white. The property benefits from double glazing and gas central heating throughout. Step outside to discover the enchanting outdoor space surrounding this charming property. The beautifully manicured gardens both at the front and rear provide a beautiful setting for relaxation and entertainment. The rear garden features a raised flagged patio seating area, perfect for hosting gatherings or simply soaking up the sun, while the rest of the garden is bordered by lush trees and hedges, leading down to a brook nestled within the greenery. The front is adorned with an easily maintained gravelled area surrounded by vibrant planted beds.

Ample parking is available on the driveway to the front and side of the property, ensuring convenience for residents and visitors alike. Whether enjoying a peaceful morning in the garden or hosting a barbeque on the patio, this property offers a delightful outdoor oasis to complement its inviting interior spaces, making it a truly special place to call home. The property is being sold with no ongoing chain.