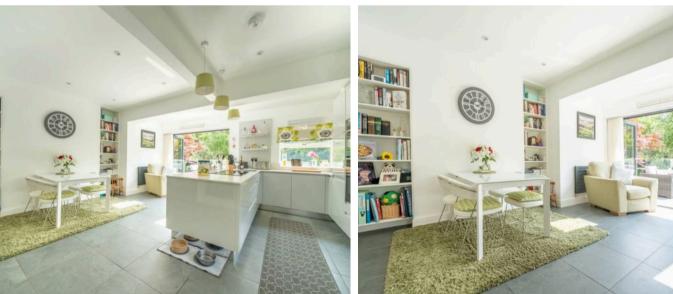

## Windermere

A well presented semi-detached house situated in a popular residential location within the Lake District National Park being convenient for many amenities available in Windermere village and offering easy access to Windermere train station, the rest of the Lake District National Park and road links to the M6. Nestled in a sought-after area, this stunning semi-detached house presents the perfect blend of comfortable family living and modern elegance. Boasting a well-lit sitting room that seamlessly flows into the high quality kitchen diner, complete with a sleek Atlantis Kitchen having modern integrated appliances and bi-folding doors leading out to the raised flagged patio area, this property is ideal for both families seeking a cosy home and investors looking for a lucrative opportunity.

**KITCHEN DINER** 18' 2" x 15' 9" (5.54m x 4.80m)

**SITTING ROOM** 14' 2" x 12' 1" (4.31m x 3.69m)

FIRST FLOOR

LANDING 9' 10" x 6' 5" (3.00m x 1.95m)

**BEDROOM** 14' 3" x 12' 2" (4.35m x 3.72m)

**BEDROOM** 12' 2" x 10' 10" (3.72m x 3.29m)