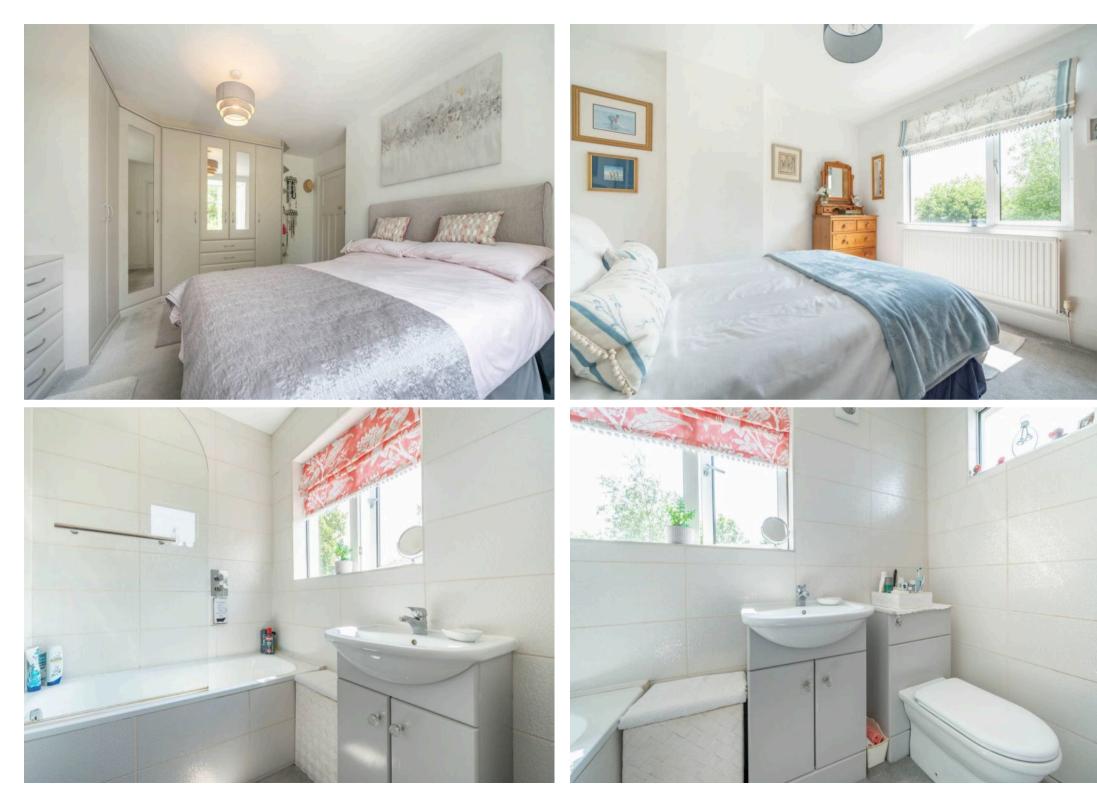

The first floor accommodates three bedrooms, including two double bedrooms with the main bedroom featuring fitted wardrobes. All three bedrooms are complimented by a three-piece suite bathroom in white. The property benefits from double glazing and gas central heating throughout. Step outside to discover the enchanting outdoor space surrounding this charming property. The beautifully manicured gardens both at the front and rear provide a beautiful setting for relaxation and entertainment. The rear garden features a raised flagged patio seating area, perfect for hosting gatherings or simply soaking up the sun, while the rest of the garden is bordered by lush trees and hedges, leading down to a brook nestled within the greenery. The front is adorned with an easily maintained gravelled area surrounded by vibrant planted beds.

**BEDROOM** 7' 9" x 6' 8" (2.35m x 2.03m)

**BATHROOM** 7' 8" x 4' 11" (2.34m x 1.51m)