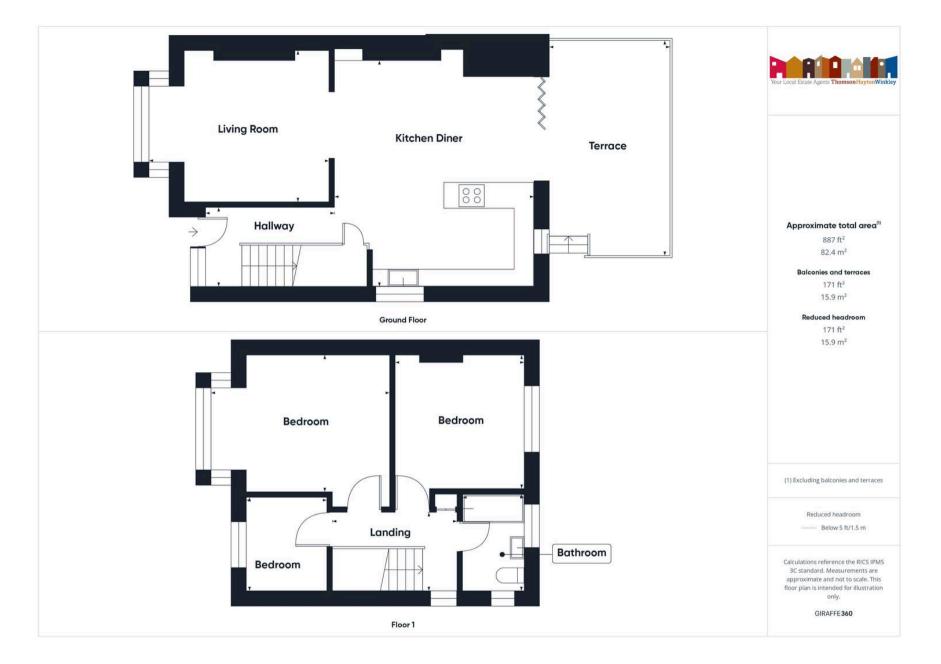

#### DIRECTIONS

From our Windermere office proceed in the direction of Bowness and turn left in to Brook Road. Continue to find Ballure on the right hand side.

WHAT3WORDS:///revived.unguarded.fend

**GROUND FLOOR ENTRANCE HALL** 10' 2" x 6' 6" (3.11m x 1.97m)

**KITCHEN DINER** 18' 2" x 15' 9" (5.54m x 4.80m)

**SITTING ROOM** 14' 2" x 12' 1" (4.31m x 3.69m)

FIRST FLOOR

LANDING 9' 10" x 6' 5" (3.00m x 1.95m)

**BEDROOM** 14' 3" x 12' 2" (4.35m x 3.72m)

**BEDROOM** 12' 2" x 10' 10" (3.72m x 3.29m)

**BEDROOM** 7' 9" x 6' 8" (2.35m x 2.03m)

**BATHROOM** 7' 8" x 4' 11" (2.34m x 1.51m)