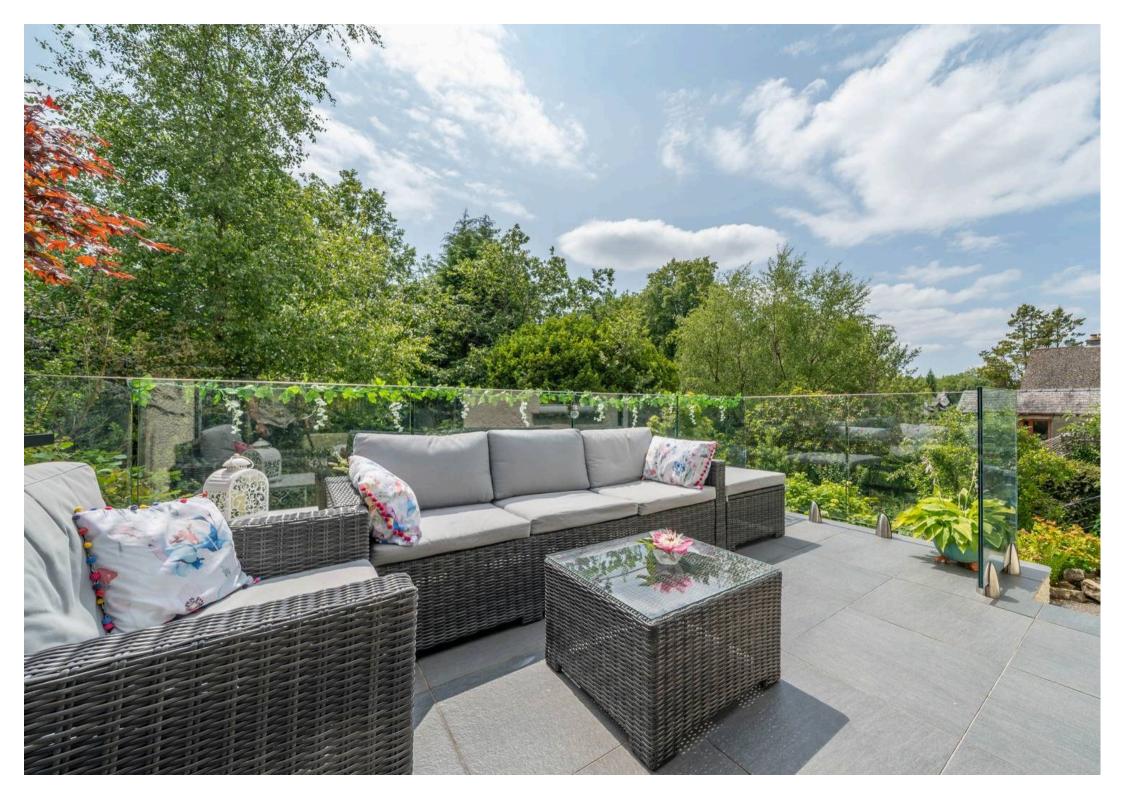

The first floor accommodates three bedrooms, including two double bedrooms with the main bedroom featuring fitted wardrobes. All three bedrooms are complimented by a three-piece suite bathroom in white. The property benefits from double glazing and gas central heating throughout. Step outside to discover the enchanting outdoor space surrounding this charming property. The beautifully manicured gardens both at the front and rear provide a beautiful setting for relaxation and entertainment. The rear garden features a raised flagged patio seating area, perfect for hosting gatherings or simply soaking up the sun, while the rest of the garden is bordered by lush trees and hedges, leading down to a brook nestled within the greenery. The front is adorned with an easily maintained gravelled area surrounded by vibrant planted beds.