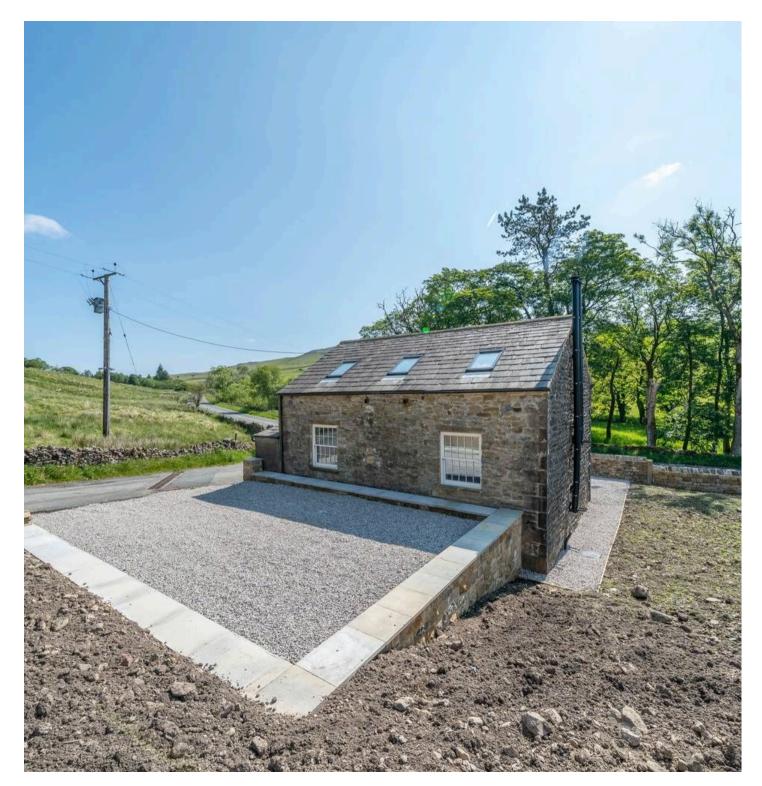

Stepping outside, the property's substantial grounds beckon with the promise of idyllic outdoor living. A gravelled area at the front provides the perfect space for relaxing with garden furniture or adorning the surroundings with vibrant potted plants. To the side and rear, the landscaped gardens offer a combination of lush lawn and fertile soil, ready to be transformed into a verdant oasis with your personal touch. The rear of the property features a gravelled driveway with parking space for up to four vehicles, ensuring convenience for both residents and guests alike. With potential in every corner, this property's outdoor space has endless possibilities for creating a beautiful haven for outdoor living and entertaining. Don't miss the chance to make this remarkable property your own and unlock the full potential of its enchanting surroundings.