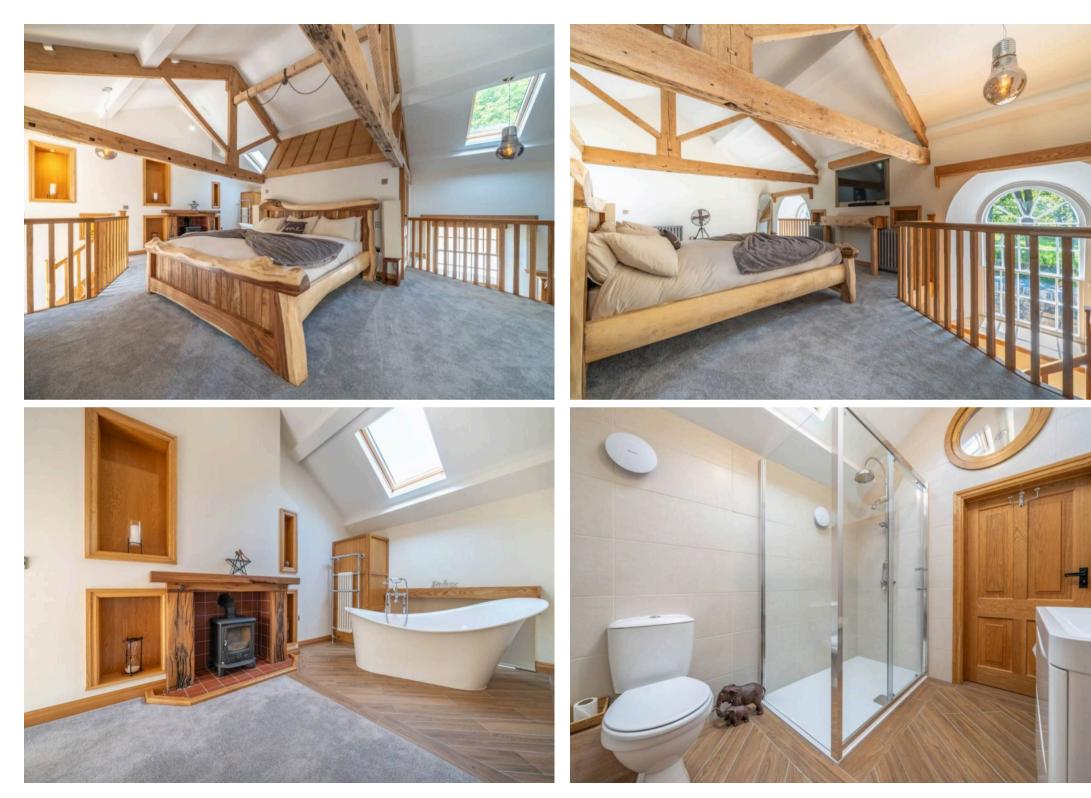

Nestled within a beautiful countryside setting, this unique property presents an exceptional opportunity to acquire a one-bedroom detached property with a rich history. A former Chapel, this fully converted dwelling has been transformed into a stunning one-bedroom home boasting a substantial open plan living area with a modern fitted kitchen and a cosy multi-fuel stove. The ground floor also has access to a cloakroom. On the first floor the bedroom features an elegant stand-alone bath-tub and en-suite access, complete with a three-piece suite in white. The bedroom could easily be converted into two bedrooms if needed. With endless countryside walks accessible right from your doorstep, this property not only offers a serene lifestyle but also presents an excellent investment opportunity for the discerning buyer. This property also has no chain which makes for an easier sale process.

**BEDROOM** 25' 8" x 19' 9" (7.82m x 6.02m)

BATHROOM 8' 5" x 6' 8" (2.56m x 2.02m)