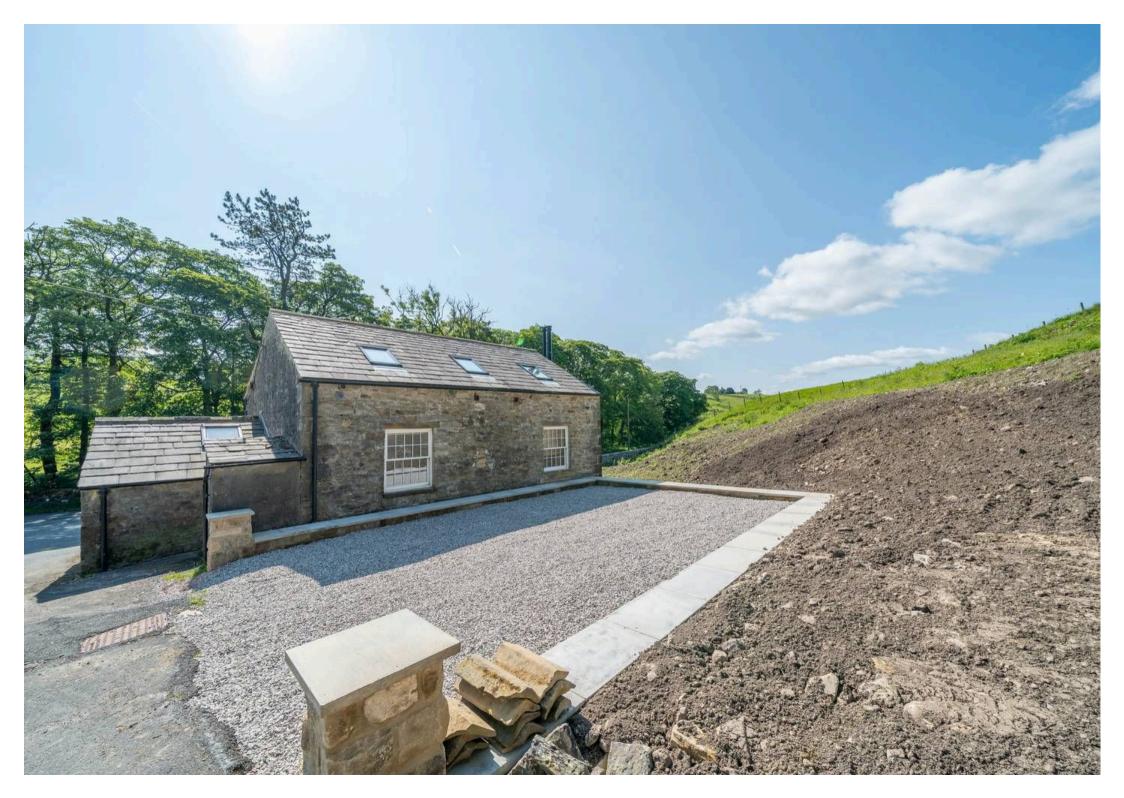

### Kirkby Stephen

A full converted detached property that used to be a Wesleyan Methodist Chapel dating to 1861. Occupying an idyllic setting to the foot of the Howgill Fells and being situated to the north of the market town of Sedbergh. The property has easy access to a plentiful amount of countryside walks, road links to local towns and amenities.

Stepping outside, the property's substantial grounds beckon with the promise of idyllic outdoor living. A gravelled area at the front provides the perfect space for relaxing with garden furniture or adorning the surroundings with vibrant potted plants. To the side and rear, the landscaped gardens offer a combination of lush lawn and fertile soil, ready to be transformed into a verdant oasis with your personal touch. The rear of the property features a gravelled driveway with parking space for up to four vehicles, ensuring convenience for both residents and guests alike. With potential in every corner, this property's outdoor space has endless possibilities for creating a beautiful haven for outdoor living and entertaining. Don't miss the chance to make this remarkable property your own and unlock the full potential of its enchanting surroundings.