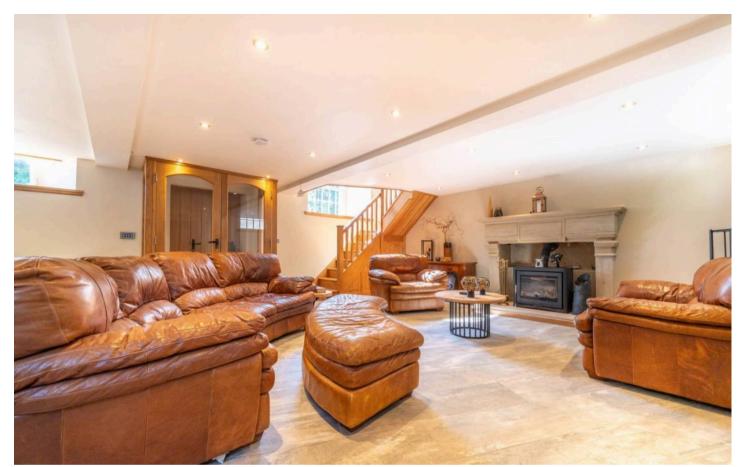

Nestled within a beautiful countryside setting, this unique property presents an exceptional opportunity to acquire a one-bedroom detached property with a rich history. A former Chapel, this fully converted dwelling has been transformed into a stunning one-bedroom home boasting a substantial open plan living area with a modern fitted kitchen and a cosy multi-fuel stove. The ground floor also has access to a cloakroom. On the first floor the bedroom features an elegant stand-alone bath-tub and en-suite access, complete with a three-piece suite in white. The bedroom could easily be converted into two bedrooms if needed. With endless countryside walks accessible right from your doorstep, this property not only offers a serene lifestyle but also presents an excellent investment opportunity for the discerning buyer. This property also has no chain which makes for an easier sale process.

WHAT3WORDS:///swift.rests.apartment

GROUND FLOOR ENTRANCE HALL 5' 1" x 4' 1" (1.56m x 1.25m)

**OPEN PLAN LIVING AREA** 36' 5" x 19' 3" (11.09m x 5.87m)

**CLOAKROOM** 3' 8" x 2' 4" (1.11m x 0.70m)

FIRST FLOOR