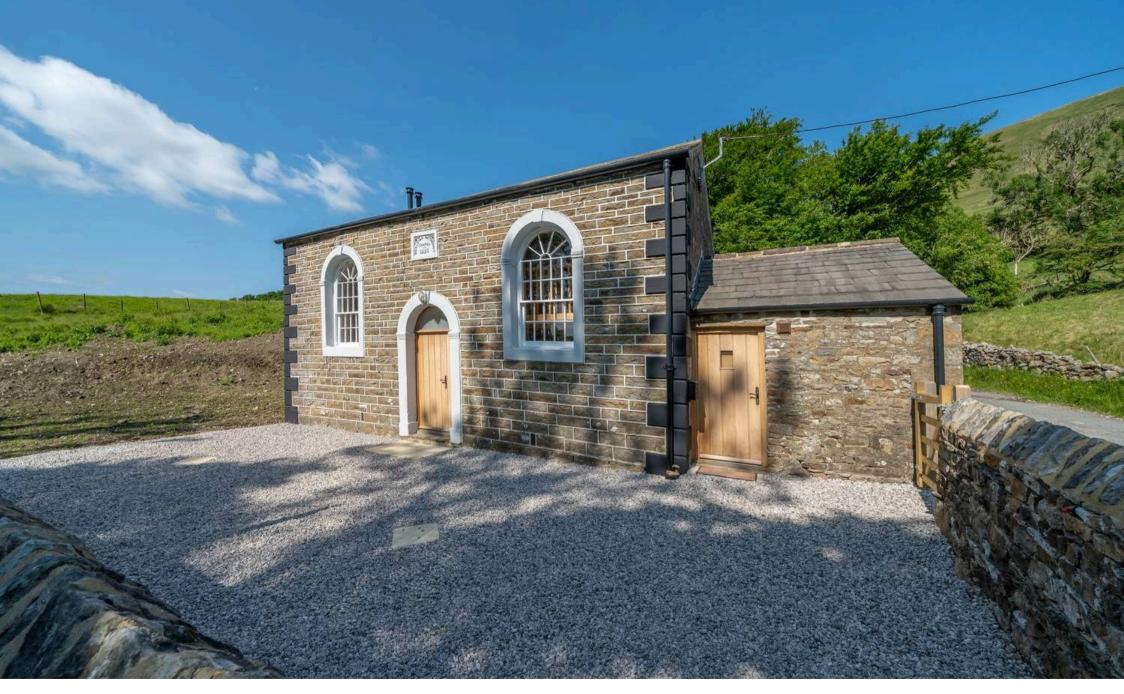

### Kirkby Stephen

A full converted detached property that used to be a Wesleyan Methodist Chapel dating to 1861. Occupying an idyllic setting to the foot of the Howgill Fells and being situated to the north of the market town of Sedbergh. The property has easy access to a plentiful amount of countryside walks, road links to local towns and amenities.

Nestled within a beautiful countryside setting, this unique property presents an exceptional opportunity to acquire a one-bedroom detached property with a rich history. A former Chapel, this fully converted dwelling has been transformed into a stunning one-bedroom home boasting a substantial open plan living area with a modern fitted kitchen and a cosy multi-fuel stove. The ground floor also has access to a cloakroom. On the first floor the bedroom features an elegant stand-alone bath-tub and en-suite access, complete with a three-piece suite in white. The bedroom could easily be converted into two bedrooms if needed. With endless countryside walks accessible right from your doorstep, this property not only offers a serene lifestyle but also presents an excellent investment opportunity for the discerning buyer. This property also has no chain which makes for an easier sale process.

Stepping outside, the property's substantial grounds beckon with the promise of idyllic outdoor living. A gravelled area at the front provides the perfect space for relaxing with garden furniture or adorning the surroundings with vibrant potted plants. To the side and rear, the landscaped gardens offer a combination of lush lawn and fertile soil, ready to be transformed into a verdant oasis with your personal touch. The rear of the property features a gravelled driveway with parking space for up to four vehicles, ensuring convenience for both residents and guests alike. With potential in every corner, this property's outdoor space has endless possibilities for creating a beautiful haven for outdoor living and entertaining. Don't miss the chance to make this remarkable property your own and unlock the full potential of its enchanting surroundings.