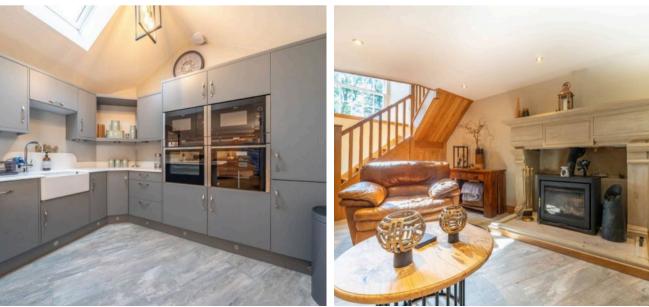

Nestled within a beautiful countryside setting, this unique property presents an exceptional opportunity to acquire a one-bedroom detached property with a rich history. A former Chapel, this fully converted dwelling has been transformed into a stunning one-bedroom home boasting a substantial open plan living area with a modern fitted kitchen and a cosy multi-fuel stove. The ground floor also has access to a cloakroom. On the first floor the bedroom features an elegant stand-alone bath-tub and en-suite access, complete with a three-piece suite in white. The bedroom could easily be converted into two bedrooms if needed. With endless countryside walks accessible right from your doorstep, this property not only offers a serene lifestyle but also presents an excellent investment opportunity for the discerning buyer. This property also has no chain which makes for an easier sale process.

WHAT3WORDS:///swift.rests.apartment

GROUND FLOOR ENTRANCE HALL 5' 1" x 4' 1" (1.56m x 1.25m)

**OPEN PLAN LIVING AREA** 36' 5" x 19' 3" (11.09m x 5.87m)

**CLOAKROOM** 3' 8" x 2' 4" (1.11m x 0.70m)

FIRST FLOOR