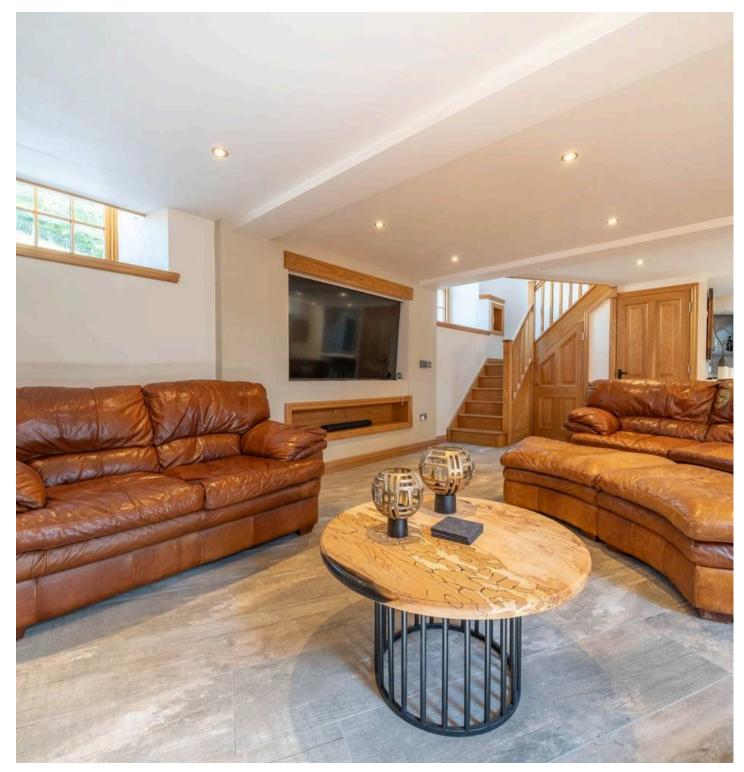

Nestled within a beautiful countryside setting, this unique property presents an exceptional opportunity to acquire a one-bedroom detached property with a rich history. A former Chapel, this fully converted dwelling has been transformed into a stunning one-bedroom home boasting a substantial open plan living area with a modern fitted kitchen and a cosy multi-fuel stove. The ground floor also has access to a cloakroom. On the first floor the bedroom features an elegant stand-alone bath-tub and en-suite access, complete with a three-piece suite in white. The bedroom could easily be converted into two bedrooms if needed. With endless countryside walks accessible right from your doorstep, this property not only offers a serene lifestyle but also presents an excellent investment opportunity for the discerning buyer. This property also has no chain which makes for an easier sale process.

WHAT3WORDS:///swift.rests.apartment

GROUND FLOOR ENTRANCE HALL 5' 1" x 4' 1" (1.56m x 1.25m)

**OPEN PLAN LIVING AREA** 36' 5" x 19' 3" (11.09m x 5.87m)

**CLOAKROOM** 3' 8" x 2' 4" (1.11m x 0.70m)

FIRST FLOOR