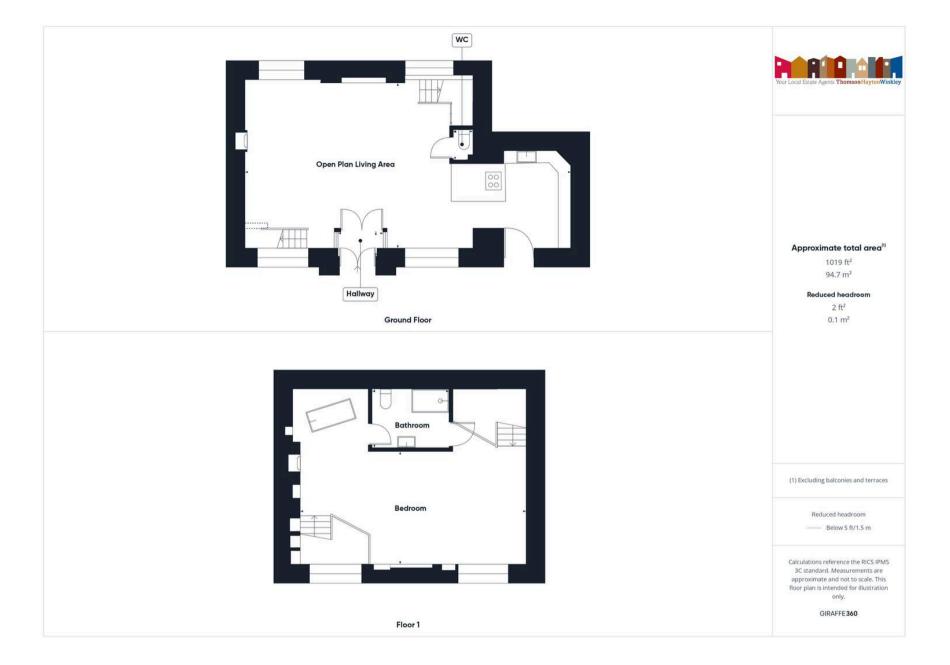

WHAT3WORDS:///swift.rests.apartment

GROUND FLOOR ENTRANCE HALL 5' 1" x 4' 1" (1.56m x 1.25m)

**OPEN PLAN LIVING AREA** 36' 5" x 19' 3" (11.09m x 5.87m)

**CLOAKROOM** 3' 8" x 2' 4" (1.11m x 0.70m)

FIRST FLOOR

**BEDROOM** 25' 8" x 19' 9" (7.82m x 6.02m)

BATHROOM 8' 5" x 6' 8" (2.56m x 2.02m)