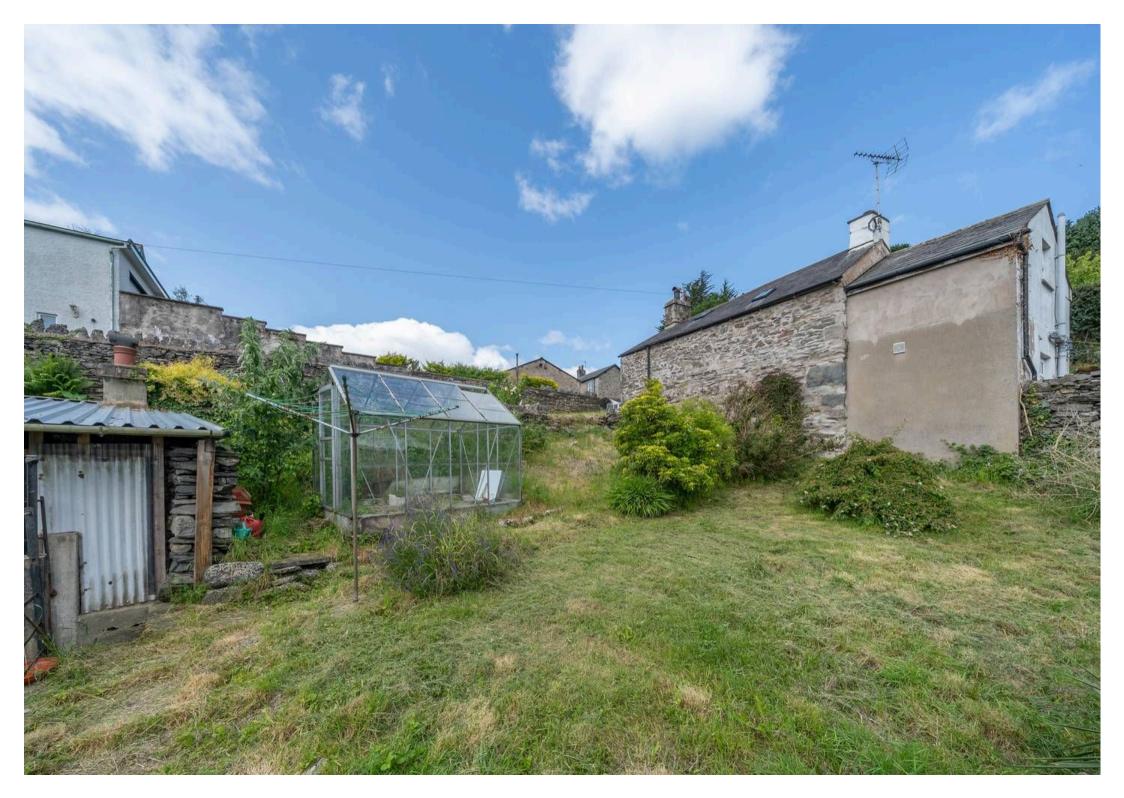

Offering the perfect backdrop for outdoor entertaining, the garden provides ample space for garden furniture, and a greenhouse offers the opportunity for green-fingered enthusiasts to cultivate for their own. A garage to the side of the property allows for convenient parking solutions, while driveway parking in front of the garage adds to the property.

This property is in need of a full renovation but could be made into a beautiful property by the right owner. If you are someone looking for project then this could be the perfect property for you.

- Detached farm house
- Three reception rooms with a sitting room with an original fireplace, a dining room and lounge which also has a fireplace
- A kitchen with access to a cloakroom and the utility room
- Three bedrooms with two being doubles
- Family bathroom on the first floor
- Ample storage with store rooms, attached barn and a garage
- Garden to the rear which is in need of some maintenance
- This is a restoration project and would be a great investment project
- Easy access to local amenities within Grange-over-Sands
- Road links to the M6 Motorway and the Lake District National Park