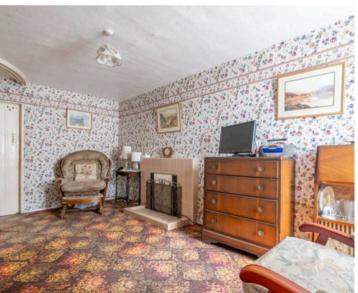

Nestled in a delightful village setting, this 3 bedroom detached farm house presents a unique restoration opportunity. The property boasts three reception rooms, including a sitting room with an original fireplace, a dining room, and a lounge complete with its own fireplace as well. The lounge also has access to a store room which is perfect for storage. The kitchen provides access to a cloakroom and utility room which has access to another store room which has been used for coal and firewood.

## GROUND FLOOR

PORCH

4' 2" x 2' 4" (1.27m x 0.72m)

SITTING ROOM

12' 0" x 11' 6" (3.65m x 3.50m)

LOUNGE

15' 7" x 8' 11" (4.75m x 2.73m)

DINING ROOM