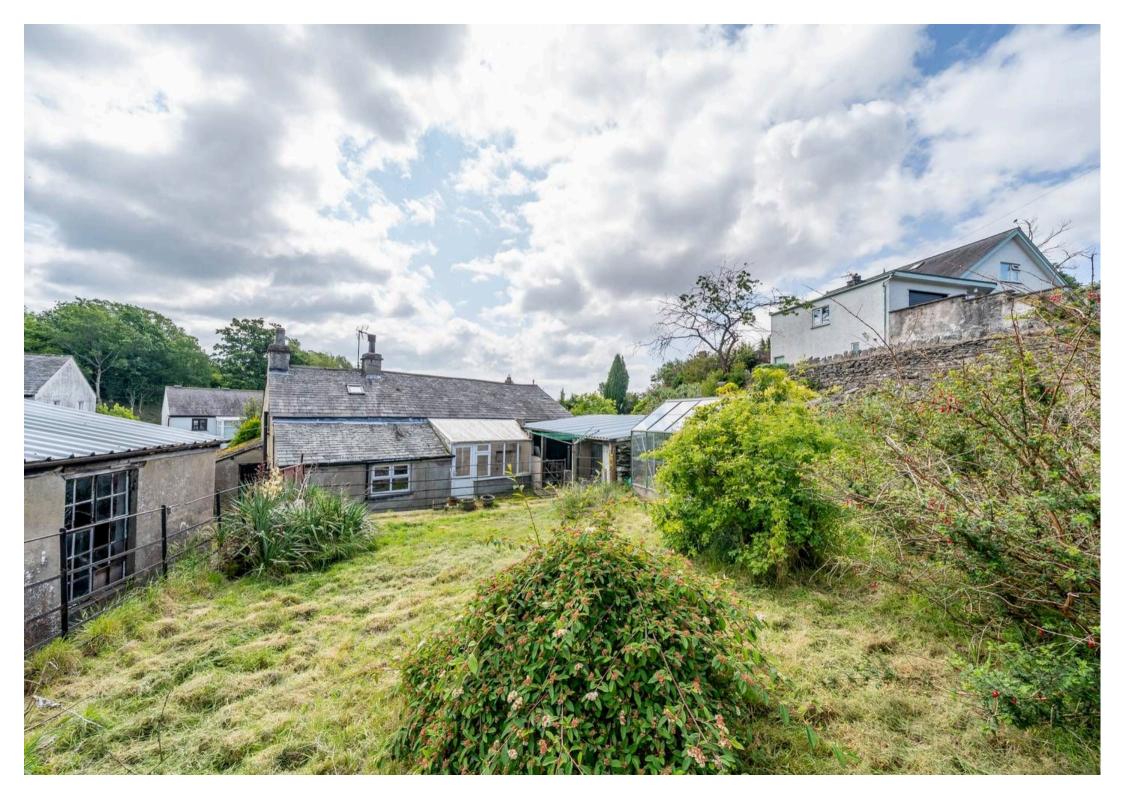

Offering the perfect backdrop for outdoor entertaining, the garden provides ample space for garden furniture, and a greenhouse offers the opportunity for green-fingered enthusiasts to cultivate for their own. A garage to the side of the property allows for convenient parking solutions, while driveway parking in front of the garage adds to the property.

This property is in need of a full renovation but could be made into a beautiful property by the right owner. If you are someone looking for project then this could be the perfect property for you.

- Detached farm house
- Three reception rooms with a sitting room with an original fireplace, a dining room and lounge which also has a fireplace
- A kitchen with access to a cloakroom and the utility room
- Three bedrooms with two being doubles
- Family bathroom on the first floor
- Ample storage with store rooms, attached barn and a garage
- Garden to the rear which is in need of some maintenance
- This is a restoration project and would be a great investment project
- Easy access to local amenities within Grange-over-Sands
- Road links to the M6 Motorway and the Lake District National Park