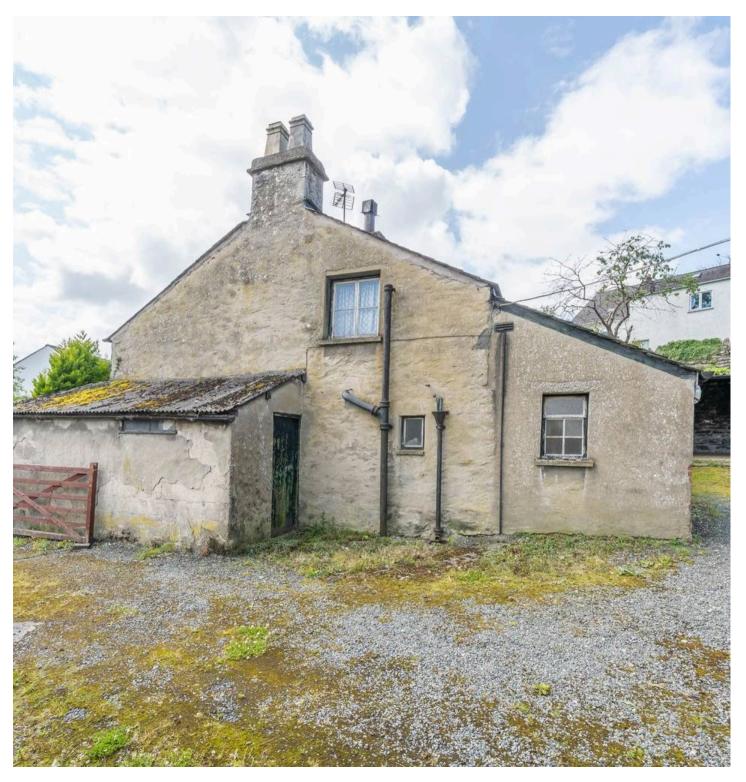

Upstairs you will find three bedrooms on offer, two of which are doubles, ensuring ample living space. A three piece suite bathroom can also be found on the first floor which compliments the three bedrooms. An attached barn can also be found which can be accessed from the garage where you will find ample storage solutions.

This property is in need of a full renovation but could be made into a beautiful property by the right owner. If you are someone looking for project then this could be the perfect property for you.

- Detached farm house
- Three reception rooms with a sitting room with an original fireplace, a dining room and lounge which also has a fireplace
- A kitchen with access to a cloakroom and the utility room
- Three bedrooms with two being doubles
- Family bathroom on the first floor
- Ample storage with store rooms, attached barn and a garage
- Garden to the rear which is in need of some maintenance
- This is a restoration project and would be a great investment project
- Easy access to local amenities within Grange-over-Sands
- Road links to the M6 Motorway and the Lake District National Park