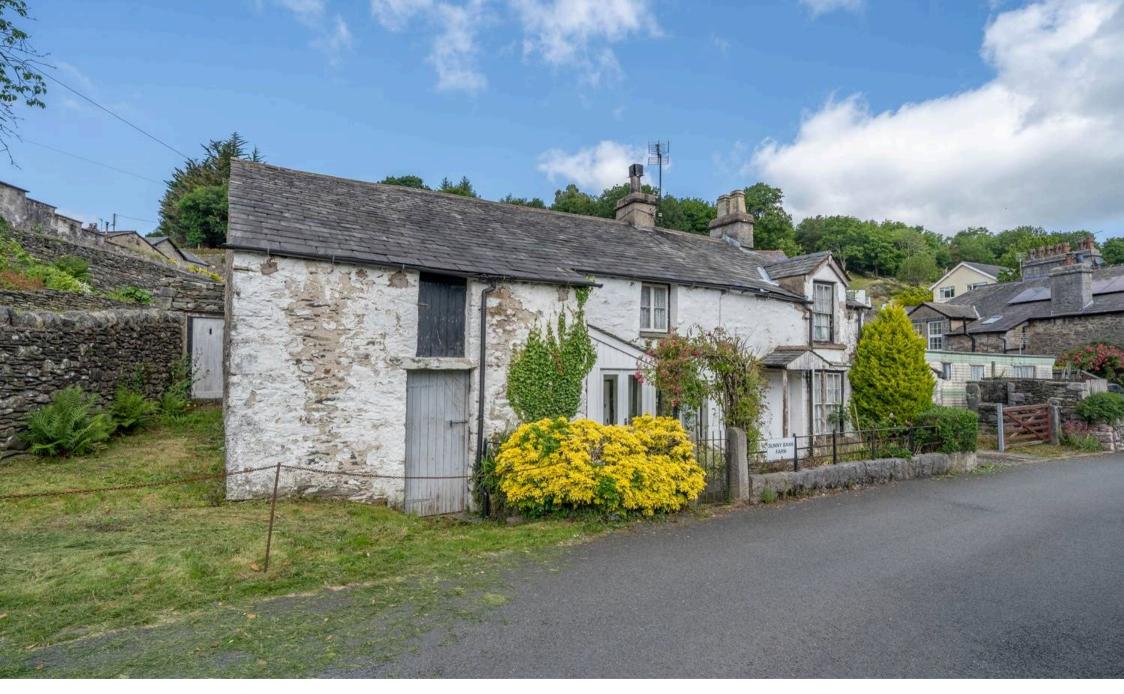

### Lindale

A detached farmhouse pleasantly located within Lindale village which offers a church, primary school, a public house/restaurant within the community and Grange-over-Sands is just a short drive away with it's numerous amenities including shops, cafes, post office, banks and railway station. Lindale is within easy reach of road links to the M6 and the Lake District National Park.

Nestled in a delightful village setting, this 3 bedroom detached farm house presents a unique restoration opportunity. The property boasts three reception rooms, including a sitting room with an original fireplace, a dining room, and a lounge complete with its own fireplace as well. The lounge also has access to a store room which is perfect for storage. The kitchen provides access to a cloakroom and utility room which has access to another store room which has been used for coal and firewood.

This property is in need of a full renovation but could be made into a beautiful property by the right owner. If you are someone looking for project then this could be the perfect property for you.

- Detached farm house
- Three reception rooms with a sitting room with an original fireplace, a dining room and lounge which also has a fireplace
- A kitchen with access to a cloakroom and the utility room
- Three bedrooms with two being doubles
- Family bathroom on the first floor
- Ample storage with store rooms, attached barn and a garage
- Garden to the rear which is in need of some maintenance
- This is a restoration project and would be a great investment project
- Easy access to local amenities within Grange-over-Sands
- Road links to the M6 Motorway and the Lake District National Park