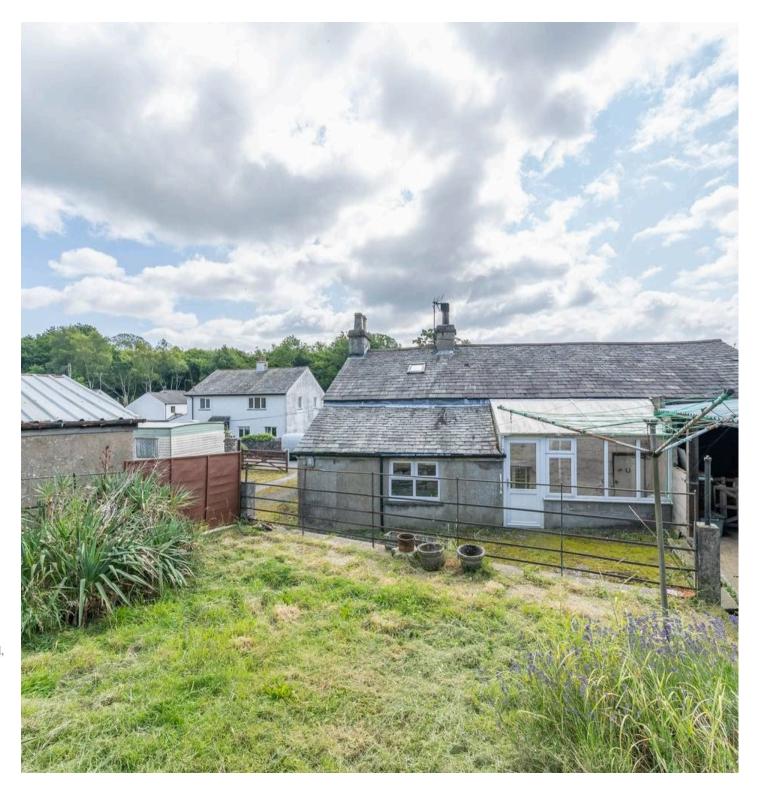

Offering the perfect backdrop for outdoor entertaining, the garden provides ample space for garden furniture, and a greenhouse offers the opportunity for green-fingered enthusiasts to cultivate for their own. A garage to the side of the property allows for convenient parking solutions, while driveway parking in front of the garage adds to the property.

This property is in need of a full renovation but could be made into a beautiful property by the right owner. If you are someone looking for project then this could be the perfect property for you.

- Detached farm house
- Three reception rooms with a sitting room with an original fireplace, a dining room and lounge which also has a fireplace
- A kitchen with access to a cloakroom and the utility room
- Three bedrooms with two being doubles
- Family bathroom on the first floor
- Ample storage with store rooms, attached barn and a garage
- Garden to the rear which is in need of some maintenance
- This is a restoration project and would be a great investment project
- Easy access to local amenities within Grange-over-Sands
- Road links to the M6 Motorway and the Lake District National Park