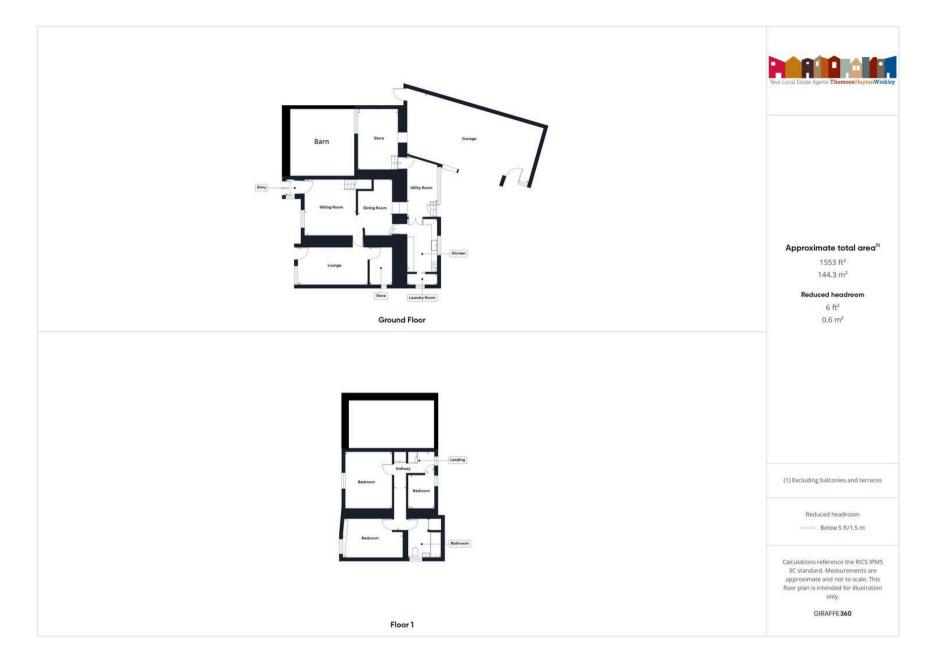

## GROUND FLOOR

PORCH

4' 2" x 2' 4" (1.27m x 0.72m)

SITTING ROOM

12' 0" x 11' 6" (3.65m x 3.50m)

LOUNGE

15' 7" x 8' 11" (4.75m x 2.73m)

DINING ROOM

12' 4" x 7' 5" (3.75m x 2.25m)

KITCHEN

11' 4" x 7' 0" (3.45m x 2.14m)

UTILITY ROOM

13' 3" x 6' 11" (4.04m x 2.10m)

STORE

13' 7" x 9' 5" (4.14m x 2.87m)

CLOAKROOM

6' 11" x 2' 7" (2.10m x 0.78m)

FIRST FLOOR

LANDING

14' 8" x 6' 5" (4.46m x 1.95m)

BEDROOM

13' 5" x 9' 1" (4.09m x 2.78m)

BEDROOM

12' 5" x 10' 4" (3.78m x 3.16m)

**BEDROOM** 

7' 4" x 6' 6" (2.23m x 1.98m)

BATHROOM

8' 6" x 7' 3" (2.60m x 2.21m)