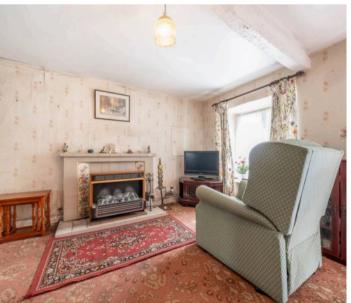

Nestled in a delightful village setting, this 3 bedroom detached farm house presents a unique restoration opportunity. The property boasts three reception rooms, including a sitting room with an original fireplace, a dining room, and a lounge complete with its own fireplace as well. The lounge also has access to a store room which is perfect for storage. The kitchen provides access to a cloakroom and utility room which has access to another store room which has been used for coal and firewood.

## GROUND FLOOR

PORCH

4' 2" x 2' 4" (1.27m x 0.72m)

SITTING ROOM

12' 0" x 11' 6" (3.65m x 3.50m)

LOUNGE

15' 7" x 8' 11" (4.75m x 2.73m)

DINING ROOM