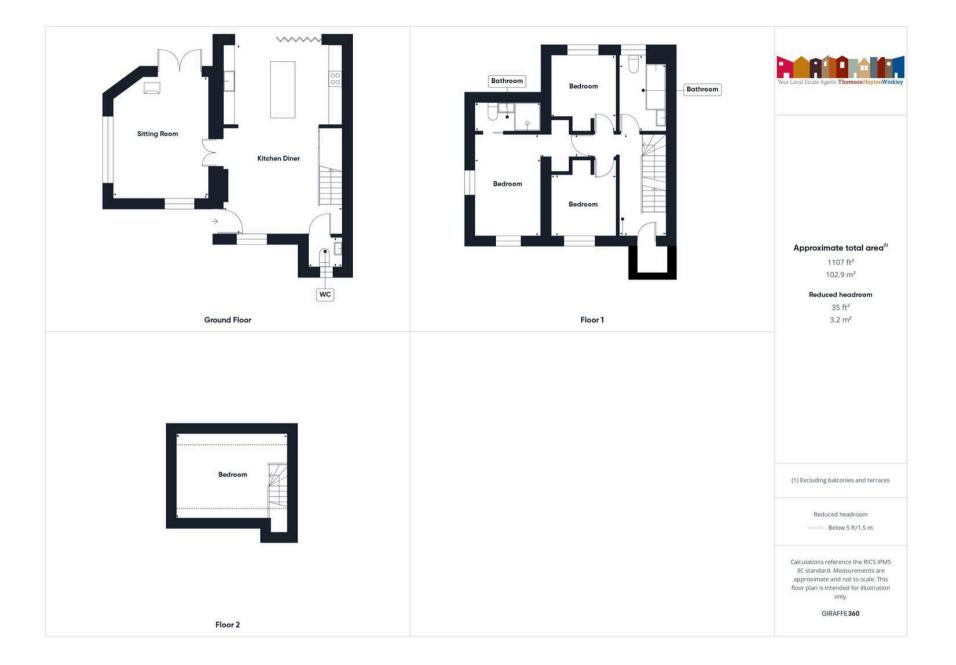

**GROUND FLOOR SITTING ROOM** 15' 9" x 13' 10" (4.80m x 4.21m)

**KITCHEN DINER** 23' 9" x 14' 10" (7.24m x 4.52m)

**CLOAKROOM** 4' 4" x 4' 0" (1.33m x 1.21m)

FIRST FLOOR

**LANDING** 13' 2" x 6' 4" (4.01m x 1.94m)

**BEDROOM** 14' 11" x 13' 1" (4.54m x 3.98m)

**EN-SUITE** 8' 6" x 3' 7" (2.60m x 1.08m)

**BEDROOM** 9' 11" x 8' 6" (3.03m x 2.60m)

**BEDROOM** 10' 3" x 8' 6" (3.12m x 2.58m)

**BATHROOM** 9' 11" x 5' 11" (3.02m x 1.81m)

SECOND FLOOR

**BEDROOM** 14' 2" x 10' 11" (4.32m x 3.32m)