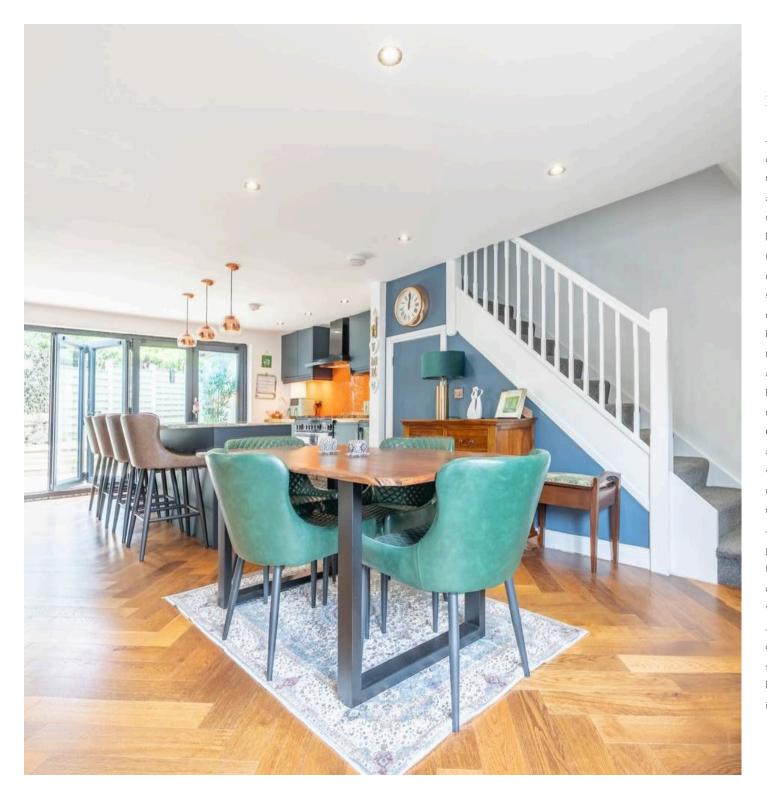

### Kirkby Lonsdale

An exceptional semi detached house pleasantly situated on a modern development within the picturesque market town of Kirkby Lonsdale where the many amenities available include a variety of shops, cafes, public houses and restaurants, a doctors surgery, Booths supermarket, a library, well renowned primary and secondary schools. Kirkby Lonsdale offers easy access to both the Lake District and Yorkshire Dales National Parks and road links to the M6. A stunning semi-detached house that has been fully renovated and meticulously refurbished by the current owners. This home boasts a beautiful sitting room featuring a cosy wood burner and Bi-folding doors that lead to the charming garden area. The heart of the home lies in the bespoke designed kitchen-diner, complete with fully integrated appliances, a breakfast island, Bifolding doors and stylish finishes. The ground floor also has a cloakroom with a W.C. and wash hand basin to vanity. Upstairs, three well-proportioned bedrooms await, with the main bedroom benefitting from an en-suite shower room with a three-piece bathroom complimenting the rest of the first floor. On the second floor you will find a fourth bedroom which could also be used as office space if needed. Step outside to discover the exterior of this property, where beautiful gardens in both the front, side and rear create serene outdoor retreats. The fully enclosed rear garden features a striking decking area leading to an artificial turf section, providing a low-maintenance yet inviting setting. Ample space for garden furniture and decorative potted plants graces both garden areas, while an outhouse with plumbing and electric lends functionality to the outdoor space for all washing needs. The front garden offers a blend of decking and artificial turf, enclosed by an attractive stone wall, with a gravelled area at the forefront that can accommodate a vehicle. Allocated parking for three vehicles enhances the convenience of this property, ensuring ample space for both residents and guests. This property exudes a sense of contemporary comfort and refined living, promising a harmonious blend of indoor sophistication and outdoor tranquillity and is offered in walk in condition and would make an ideal family home.

**GROUND FLOOR SITTING ROOM** 15' 9" x 13' 10" (4.80m x 4.21m)

**KITCHEN DINER** 23' 9" x 14' 10" (7.24m x 4.52m)

**CLOAKROOM** 4' 4" x 4' 0" (1.33m x 1.21m)

FIRST FLOOR

**LANDING** 13' 2" x 6' 4" (4.01m x 1.94m)