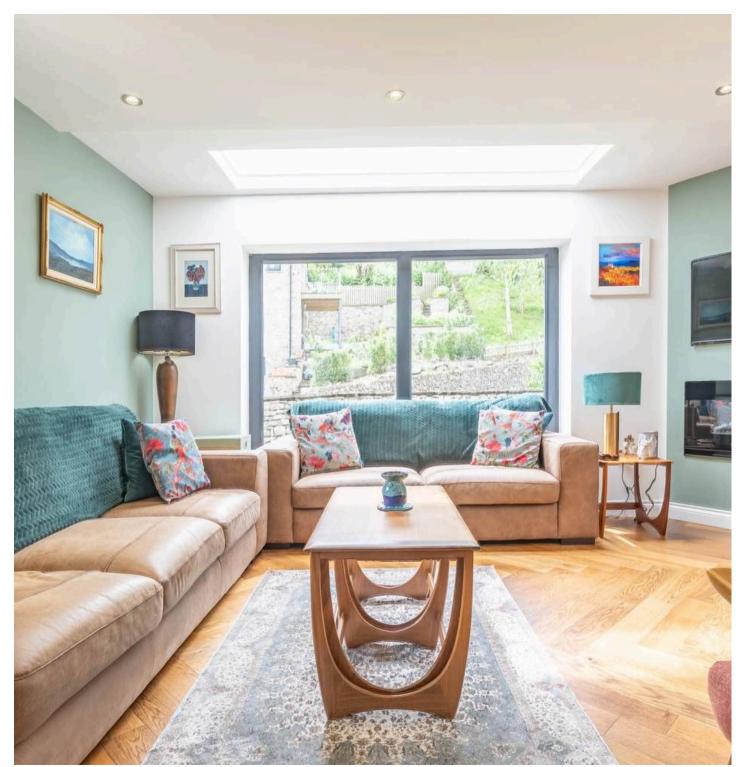

### Kirkby Lonsdale

An exceptional semi detached house pleasantly situated on a modern development within the picturesque market town of Kirkby Lonsdale where the many amenities available include a variety of shops, cafes, public houses and restaurants, a doctors surgery, Booths supermarket, a library, well renowned primary and secondary schools. Kirkby Lonsdale offers easy access to both the Lake District and Yorkshire Dales National Parks and road links to the M6. A stunning semi-detached house that has been fully renovated and meticulously refurbished by the current owners. This home boasts a beautiful sitting room featuring a cosy wood burner and Bi-folding doors that lead to the charming garden area. The heart of the home lies in the bespoke designed kitchen-diner, complete with fully integrated appliances, a breakfast island, Bifolding doors and stylish finishes. The ground floor also has a cloakroom with a W.C. and wash hand basin to vanity. Upstairs, three well-proportioned bedrooms await, with the main bedroom benefitting from an en-suite shower room with a three-piece bathroom complimenting the rest of the first floor. On the second floor you will find a fourth bedroom which could also be used as office space if needed. Step outside to discover the exterior of this property, where beautiful gardens in both the front, side and rear create serene outdoor retreats. The fully enclosed rear garden features a striking decking area leading to an artificial turf section, providing a low-maintenance yet inviting setting. Ample space for garden furniture and decorative potted plants graces both garden areas, while an outhouse with plumbing and electric lends functionality to the outdoor space for all washing needs. The front garden offers a blend of decking and artificial turf, enclosed by an attractive stone wall, with a gravelled area at the forefront that can accommodate a vehicle. Allocated parking for three vehicles enhances the convenience of this property, ensuring ample space for both residents and guests. This property exudes a sense of contemporary comfort and refined living, promising a harmonious blend of indoor sophistication and outdoor tranquillity and is offered in walk in condition and would make an ideal family home.

**GROUND FLOOR SITTING ROOM** 15' 9" x 13' 10" (4.80m x 4.21m)

**KITCHEN DINER** 23' 9" x 14' 10" (7.24m x 4.52m)

**CLOAKROOM** 4' 4" x 4' 0" (1.33m x 1.21m)

FIRST FLOOR

**LANDING** 13' 2" x 6' 4" (4.01m x 1.94m)