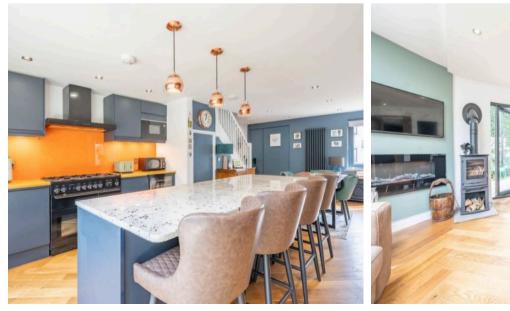

### Kirkby Lonsdale

An exceptional semi detached house pleasantly situated on a modern development within the picturesque market town of Kirkby Lonsdale where the many amenities available include a variety of shops, cafes, public houses and restaurants, a doctors surgery, Booths supermarket, a library, well renowned primary and secondary schools. Kirkby Lonsdale offers easy access to both the Lake District and Yorkshire Dales National Parks and road links to the M6. A stunning semi-detached house that has been fully renovated and meticulously refurbished by the current owners. This home boasts a beautiful sitting room featuring a cosy wood burner and Bi-folding doors that lead to the charming garden area. The heart of the home lies in the bespoke designed kitchen-diner, complete with fully integrated appliances, a breakfast island, Bifolding doors and stylish finishes. The ground floor also has a cloakroom with a W.C. and wash hand basin to vanity. Upstairs, three well-proportioned bedrooms await, with the main bedroom benefitting from an en-suite shower room with a three-piece bathroom complimenting the rest of the first floor. On the second floor you will find a fourth bedroom which could also be used as office space if needed. Step outside to discover the exterior of this property, where beautiful gardens in both the front, side and rear create serene outdoor retreats. The fully enclosed rear garden features a striking decking area leading to an artificial turf section, providing a low-maintenance yet inviting setting. Ample space for garden furniture and decorative potted plants graces both garden areas, while an outhouse with plumbing and electric lends functionality to the outdoor space for all washing needs. The front garden offers a blend of decking and artificial turf, enclosed by an attractive stone wall, with a gravelled area at the forefront that can accommodate a vehicle. Allocated parking for three vehicles enhances the convenience of this property, ensuring ample space for both residents and guests. This property exudes a sense of contemporary comfort and refined living, promising a harmonious blend of indoor sophistication and outdoor tranquillity and is offered in walk in condition and would make an ideal family home.

**GROUND FLOOR SITTING ROOM** 15' 9" x 13' 10" (4.80m x 4.21m)

**KITCHEN DINER** 23' 9" x 14' 10" (7.24m x 4.52m)

**CLOAKROOM** 4' 4" x 4' 0" (1.33m x 1.21m)

FIRST FLOOR

**LANDING** 13' 2" x 6' 4" (4.01m x 1.94m)