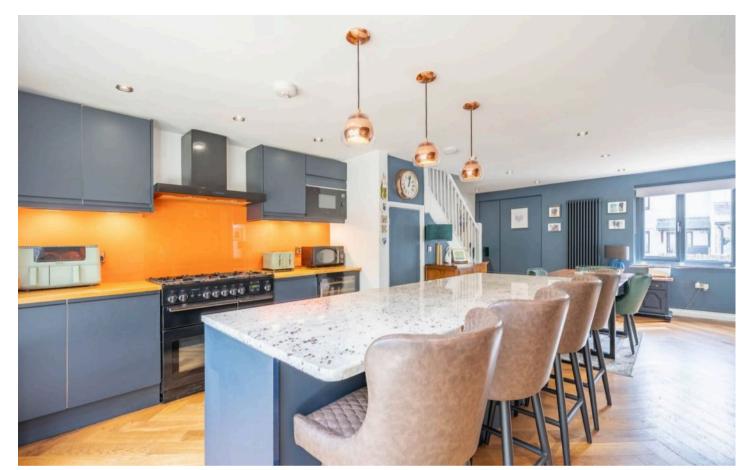

### Kirkby Lonsdale

An exceptional semi detached house pleasantly situated on a modern development within the picturesque market town of Kirkby Lonsdale where the many amenities available include a variety of shops, cafes, public houses and restaurants, a doctors surgery, Booths supermarket, a library, well renowned primary and secondary schools. Kirkby Lonsdale offers easy access to both the Lake District and Yorkshire Dales National Parks and road links to the M6. A stunning semi-detached house that has been fully renovated and meticulously refurbished by the current owners. This home boasts a beautiful sitting room featuring a cosy wood burner and Bi-folding doors that lead to the charming garden area. The heart of the home lies in the bespoke designed kitchen-diner, complete with fully integrated appliances, a breakfast island, Bifolding doors and stylish finishes. The ground floor also has a cloakroom with a W.C. and wash hand basin to vanity. Upstairs, three well-proportioned bedrooms await, with the main bedroom benefitting from an en-suite shower room with a three-piece bathroom complimenting the rest of the first floor. On the second floor you will find a fourth bedroom which could also be used as office space if needed. Step outside to discover the exterior of this property, where beautiful gardens in both the front, side and rear create serene outdoor retreats. The fully enclosed rear garden features a striking decking area leading to an artificial turf section, providing a low-maintenance yet inviting setting. Ample space for garden furniture and decorative potted plants graces both garden areas, while an outhouse with plumbing and electric lends functionality to the outdoor space for all washing needs. The front garden offers a blend of decking and artificial turf, enclosed by an attractive stone wall, with a gravelled area at the forefront that can accommodate a vehicle. Allocated parking for three vehicles enhances the convenience of this property, ensuring ample space for both residents and guests. This property exudes a sense of contemporary comfort and refined living, promising a harmonious blend of indoor sophistication and outdoor tranquillity and is offered in walk in condition and would make an ideal family home.

- Full renovated semi-detached property
- Connect B4RN superfast broadband
- Beautiful sitting room with a wood burner and Bi folding doors
- Stunning bespoke designed kitchen diner with fully integrated appliances and breakfast island
- Four bedrooms one with an en-suite bathroom
- Three piece suite bathroom on the first floor and a cloakroom on the ground floor
- Easily maintained gardens to the front, side and rear
- Allocated parking for three vehicles
- Easy access to local amenities within Kirkby Lonsdale
- A great family home in catchment area for well regarded local schools

**GROUND FLOOR SITTING ROOM** 15' 9" x 13' 10" (4.80m x 4.21m)

**KITCHEN DINER** 23' 9" x 14' 10" (7.24m x 4.52m)

**CLOAKROOM** 4' 4" x 4' 0" (1.33m x 1.21m)

FIRST FLOOR

**LANDING** 13' 2" x 6' 4" (4.01m x 1.94m)