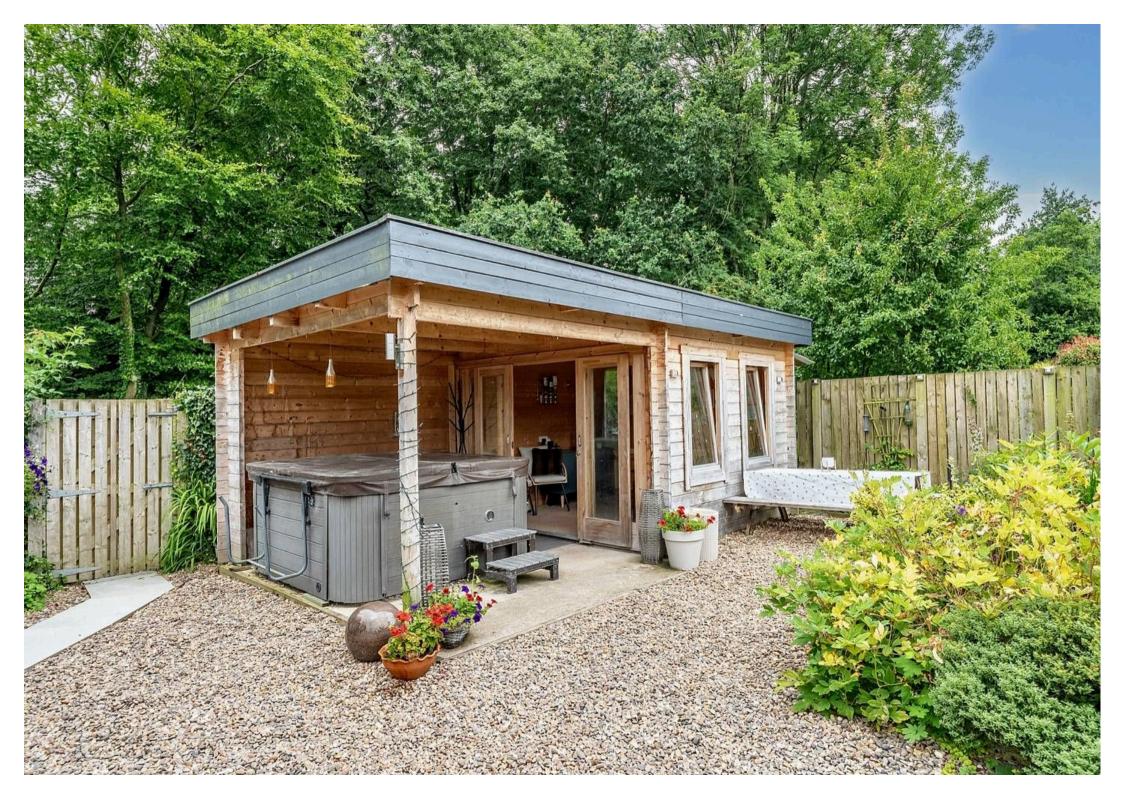

Nestled in a quiet residential area lies this stunning fully renovated 4bedroom detached bungalow, offering the epitome of modern family living. Inside you will find a beautiful open-plan living room featuring a multi-fuel stove, integrated appliances, and expansive views of the rear garden, creating a warm and inviting ambience. The property boasts four generously sized double bedrooms, with the main bedroom benefitting from an en-suite bathroom and fitted wardrobes. Completing this charming home is a sleek three-piece modern bathroom. The current owners have put a lot of time and effort into make this property into a lovely family home. Outside, the property offers an enchanting blend of tranquillity and beauty with meticulously maintained gardens both to the front and rear. The rear garden features a delightful raised paved patio seating area, ideal for al-fresco dining or basking in the sun, leading down to a fully enclosed garden with lush lawns, vibrant flower beds, and gravelled accents lining a paved pathway to a secluded seating area and a summer house equipped with light and power. Additionally, gated access at the rear provides convenient pathways for relaxing walks. The front of the property offers ample driveway parking showcasing a charming gravelled feature with ample space for planting, alongside garage parking for one vehicle and further driveway parking for up to four vehicles. This picturesque property harmoniously combines modern comfort with natural splendour, making it an ideal sanctuary for both relaxation and entertainment.