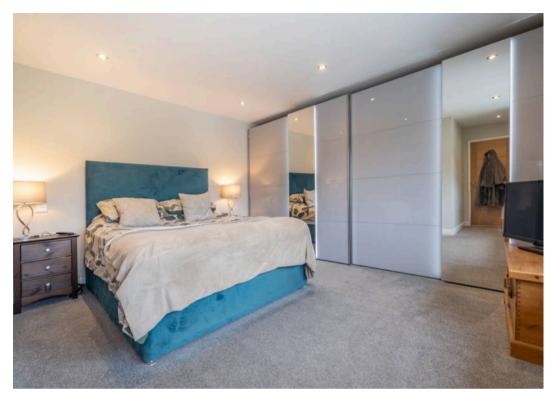

## BEDROOM

17' 5" x 14' 1" (5.32m x 4.28m)

## **EN-SUITE**

8' 4" x 4' 8" (2.54m x 1.42m)