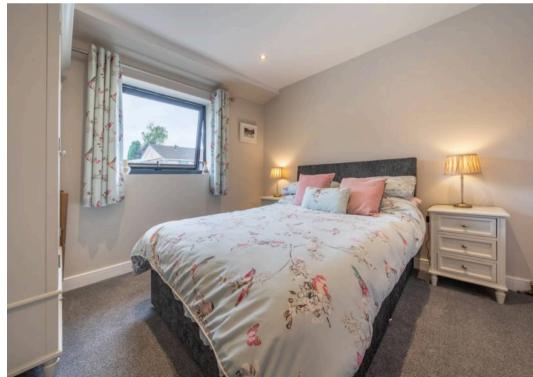

## BEDROOM

17' 5" x 14' 1" (5.32m x 4.28m)

## BEDROOM

15' 1" x 13' 0" (4.59m x 3.97m)

#### BEDROOM

9' 10" x 9' 10" (3.00m x 3.00m)