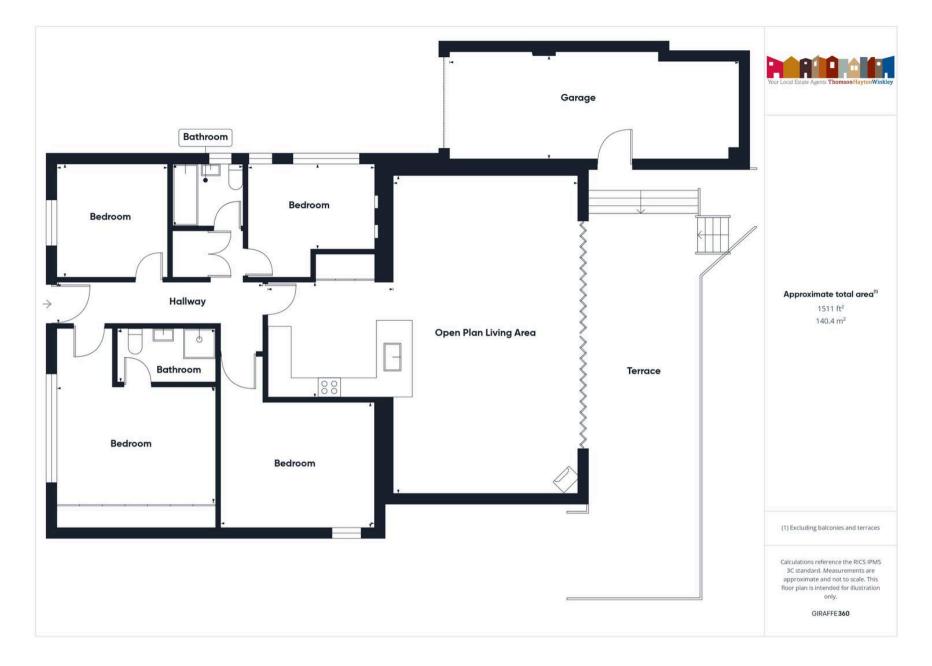

# GROUND FLOOR ENTRANCE HALL

17' 2" x 10' 4" (5.23m x 3.14m)

## OPEN PLAN LIVING AREA

27' 6" x 26' 6" (8.39m x 8.07m)

## BEDROOM

17' 5" x 14' 1" (5.32m x 4.28m)

## **EN-SUITE**

8' 4" x 4' 8" (2.54m x 1.42m)

## BEDROOM

15' 1" x 13' 0" (4.59m x 3.97m)

# BEDROOM/STUDY

10' 11" x 10' 0" (3.32m x 3.05m)

#### BEDROOM

9' 10" x 9' 10" (3.00m x 3.00m)

## BATHROOM

6' 4" x 5' 4" (1.94m x 1.63m)