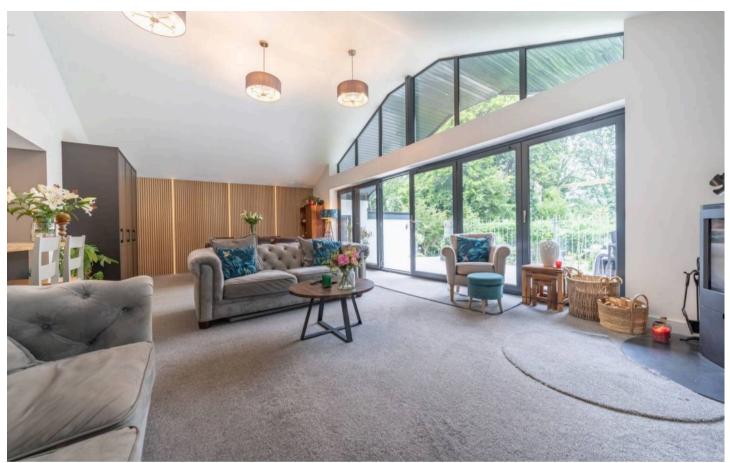

Nestled in a quiet residential area lies this stunning fully renovated 4bedroom detached bungalow, offering the epitome of modern family living. Inside you will find a beautiful open-plan living room featuring a multi-fuel stove, integrated appliances, and expansive views of the rear garden, creating a warm and inviting ambience. The property boasts four generously sized double bedrooms, with the main bedroom benefitting from an en-suite bathroom and fitted wardrobes. Completing this charming home is a sleek three-piece modern bathroom. The current owners have put a lot of time and effort into make this property into a lovely family home. Outside, the property offers an enchanting blend of tranquillity and beauty with meticulously maintained gardens both to the front and rear. The rear garden features a delightful raised paved patio seating area, ideal for al-fresco dining or basking in the sun, leading down to a fully enclosed garden with lush lawns, vibrant flower beds, and gravelled accents lining a paved pathway to a secluded seating area and a summer house equipped with light and power. Additionally, gated access at the rear provides convenient pathways for relaxing walks. The front of the property offers ample driveway parking showcasing a charming gravelled feature with ample space for planting, alongside garage parking for one vehicle and further driveway parking for up to four vehicles. This picturesque property harmoniously combines modern comfort with natural splendour, making it an ideal sanctuary for both relaxation and entertainment.

- Stunning fully renovated detached bungalow
- Located in a quiet residential area
- A perfect family home
- Beautiful modern open plan living room with a multi fuel stove, integrated appliances and views out to the rear garden
- Easy access to the town centre
- Four double bedrooms with the main bedroom having an en-suite bathroom and fitted wardrobes
- Great road links to the M6 Motorway and the Lake District National Park
- Amazing front and rear gardens with lovely features
- A three piece modern bathroom
- Garage parking and ample driveway parking

## OPEN PLAN LIVING AREA

27' 6" x 26' 6" (8.39m x 8.07m)