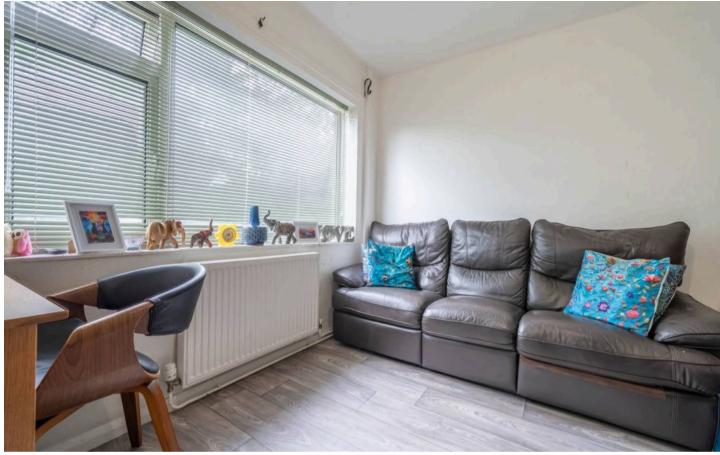

### LOUNGE

11' 7" x 10' 1" (3.52m x 3.08m)

### SITTING ROOM

14' 9" x 11' 4" (4.50m x 3.46m)