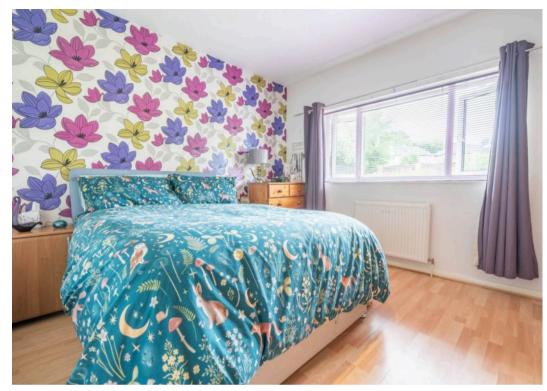

## BEDROOM

11' 9" x 11' 4" (3.57m x 3.46m)

#### BEDROOM

11' 10" x 10' 0" (3.60m x 3.06m)