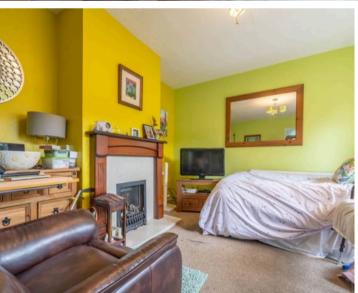

### LOUNGE

11' 7" x 10' 1" (3.52m x 3.08m)

### SITTING ROOM

14' 9" x 11' 4" (4.50m x 3.46m)

## BEDROOM

11' 9" x 11' 4" (3.57m x 3.46m)

#### BEDROOM

11' 10" x 10' 0" (3.60m x 3.06m)