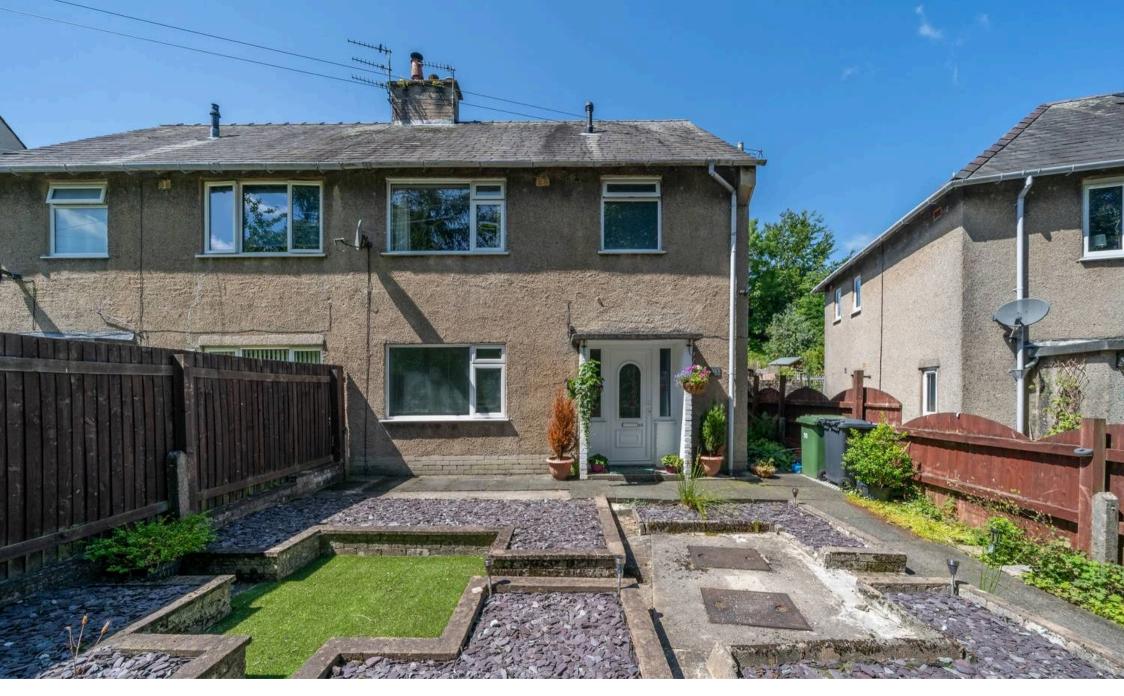

## Kendal

A well proportioned three bedroom semi detached house located in the market town of Kendal. The property has easy access to local amenities, transport services, links to the M6 Motorway and the Lake District National Park.

Nestled in a sought-after residential area, this 3-bedroom semidetached house offers the perfect opportunity for a first time buyer or someone looking for a potential investment property. The property boasts a well sized layout, featuring two reception rooms, a cosy lounge, and a sitting room that opens up to the garden. The kitchen provides access to a convenient cloakroom and additional storage space, catering to practical living.

- Semi-detached property
- A great family home or investment property
- Two reception rooms with a lounge and sitting room which looks out to the garden
- Easy access to the centre of town
- Kitchen which has access to a cloakroom and additional storage
- Gardens to the front and rear
- Three bedrooms with two being double bedrooms
- Road links to the M6 Motorway and the Lake District National Park
- A three piece suite bathroom
- On street parking