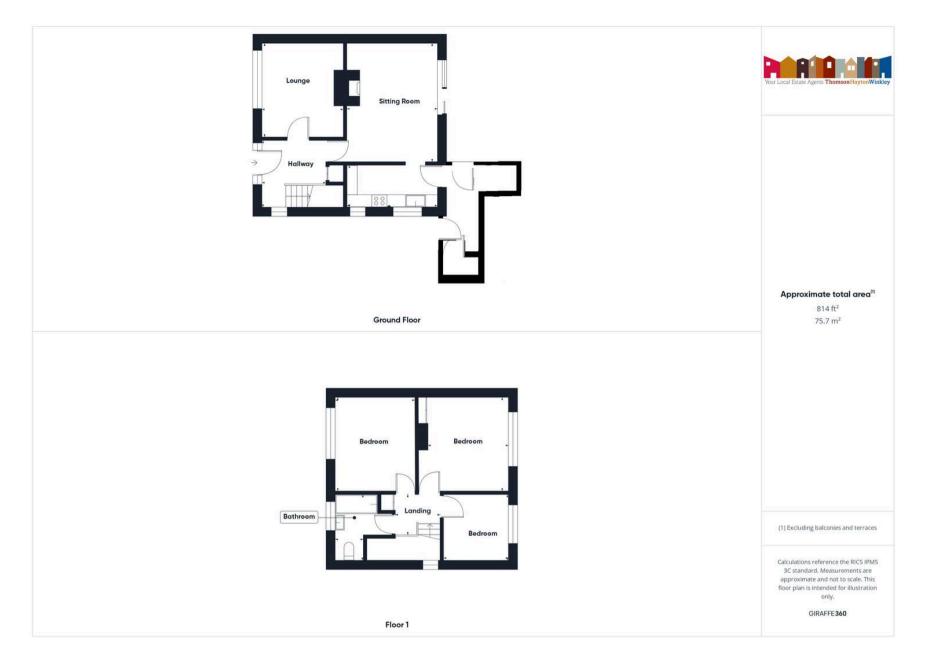

## GROUND FLOOR ENTRANCE HALL

8' 6" x 8' 0" (2.58m x 2.44m)

### LOUNGE

11' 7" x 10' 1" (3.52m x 3.08m)

### SITTING ROOM

14' 9" x 11' 4" (4.50m x 3.46m)

## KITCHEN

11' 7" x 5' 5" (3.52m x 1.64m)

## INNER HALLWAY

9′ 9″ x 3′ 10″ (2.97m x 1.18m)

### CLOAKROOM

FIRST FLOOR

## LANDING

5' 8" x 5' 6" (1.73m x 1.68m)

## BEDROOM

11' 9" x 11' 4" (3.57m x 3.46m)

#### BEDROOM

11' 10" x 10' 0" (3.60m x 3.06m)

## BEDROOM

8' 6" x 8' 3" (2.58m x 2.51m)

## BATHROOM

8' 6" x 4' 0" (2.58m x 1.21m)