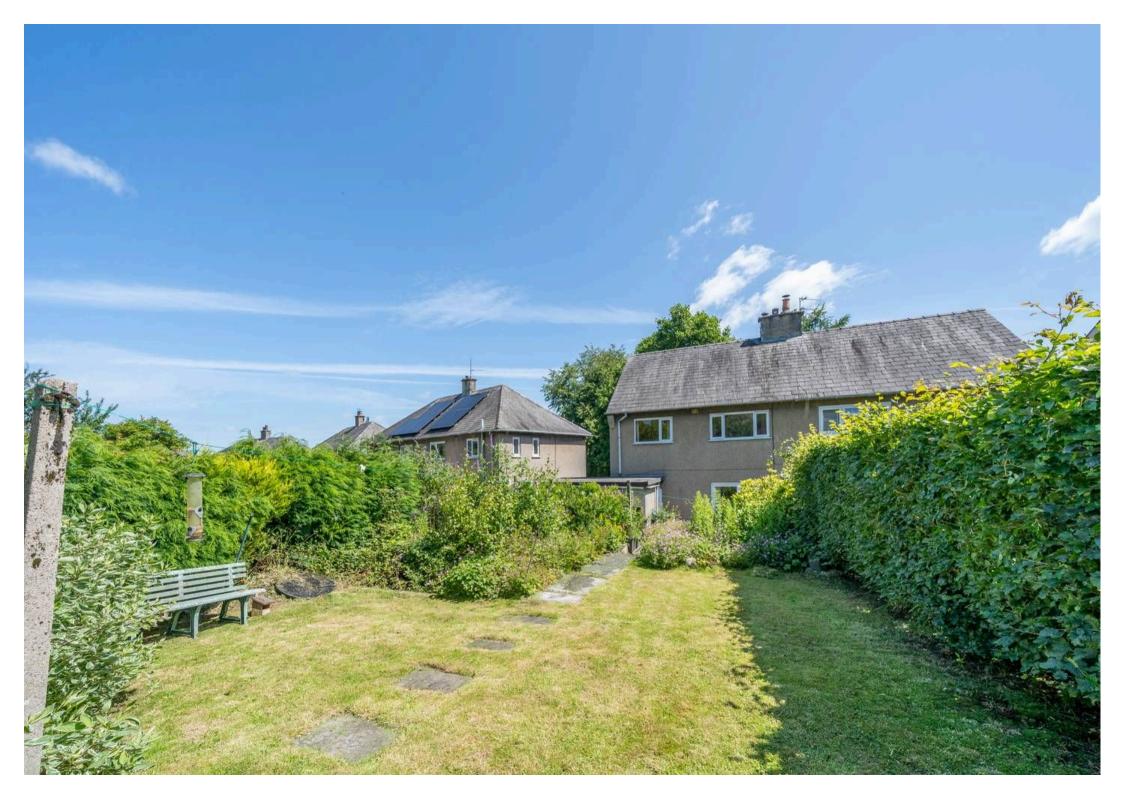

Upstairs, three bedrooms including two doubles await, accompanied by a three-piece bathroom suite.

Outside, you will find lush lawns and a paved patio seating area grace the fully enclosed rear garden. Planted beds and ample room for outdoor activities create a tranquil oasis for relaxation. The front garden features raised planted beds adorned with slate chippings, complemented by a paved patio seating area perfect for enjoying morning coffee or evening sunsets. Parking is a breeze with convenient on-street parking available just outside the property, ensuring a stress-free arrival home. This property offers a wonderful opportunity to enjoy both indoor comfort and outdoor beauty, making it a must-see for those seeking a harmonious living experience.