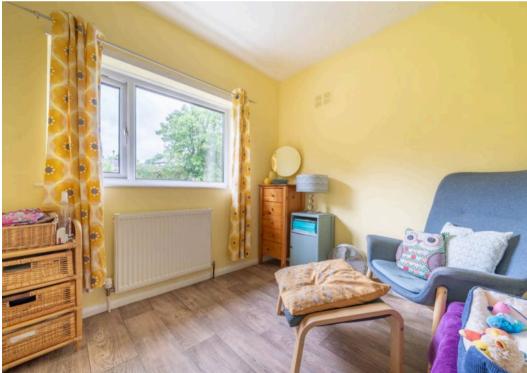

### LOUNGE

11' 7" x 10' 1" (3.52m x 3.08m)

### SITTING ROOM

14' 9" x 11' 4" (4.50m x 3.46m)